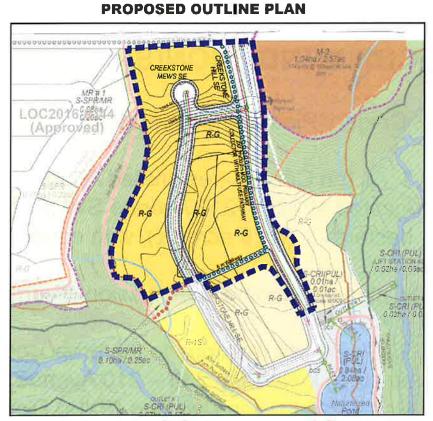

## **Proposed Outline Plan and Land Use Amendment**

### **APPROVED OUTLINE PLAN**

| Outline Plan Statistics                     | Approved       |      |    | Proposed |      |           |
|---------------------------------------------|----------------|------|----|----------|------|-----------|
|                                             | Area # of Lots |      |    | Area     |      | # of Lots |
|                                             | ha             | ac   |    | ha       | ac   |           |
| Total Outline Plan                          | 3.35           | 8.28 |    | 3.35     | 8.28 |           |
| Residential Area                            | 2.26           | 5.58 |    | 2.28     | 5,63 |           |
| Low Density Mixed Housing R-S               | 0.85           | 2.10 |    |          |      |           |
| Number of lots (@10.97m)                    |                |      | 14 |          |      |           |
| Low Density Mixed Housing R-G               | 0,53           | 1.31 |    | 2.28     | 5.63 |           |
| Number of lots (@10.36m)                    | - 1            |      | 11 |          |      | 51        |
| Low Density Multiple Dwelling District R-2M | 0,88           | 2.17 | 44 |          |      |           |
| Roads (Residential 9.0m/16.0m)              | 1.09           | 2.69 |    | 1.07     | 2,64 |           |
| Total Number of Units                       |                |      | 70 |          |      | 51        |

laneless (8.5m/16.0m) & laned (9m/16m) unless otherwise noted. All lanes are 7.0m wide.