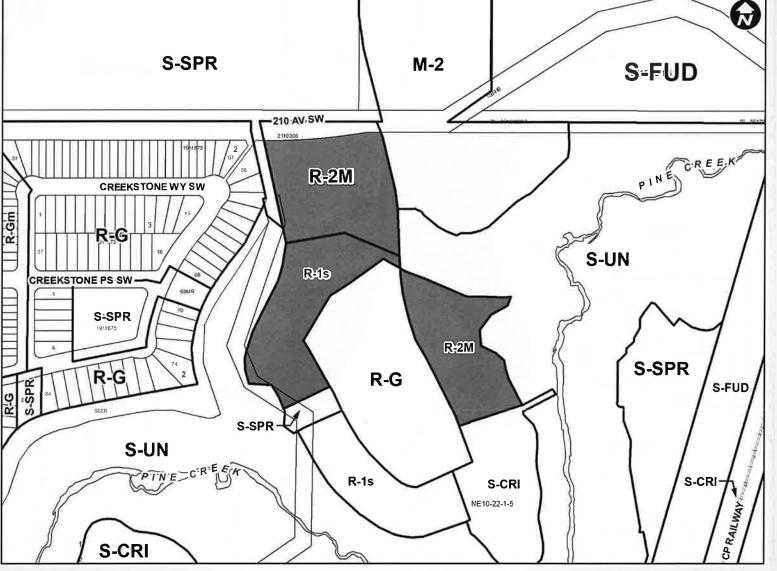

# **RECOMMENDATION(S):**

That Calgary Planning Commission:

1. As the Council-designated Approving Authority, **APPROVE** the proposed outline plan located at 235 – 210 Avenue SW (Portion of NE1/4 Section 10-22-1-5) to subdivide 3.35 hectares ± (8.28 acres ±), with conditions (Attachment 5); and

That Calgary Planning Commission recommend that Council:

2. Give three readings to the proposed bylaw for the redesignation of 2.89 hectares ± (7.14 acres ±) located at 235 – 210 Avenue SW (Portion of NE1/4 Section 10-22-1-5) from Residential - One Dwelling (R-1s) District and Residential - Low Density Multiple Dwelling (R-2M) District to Residential - Low Density Mixed Housing (R-G) District.