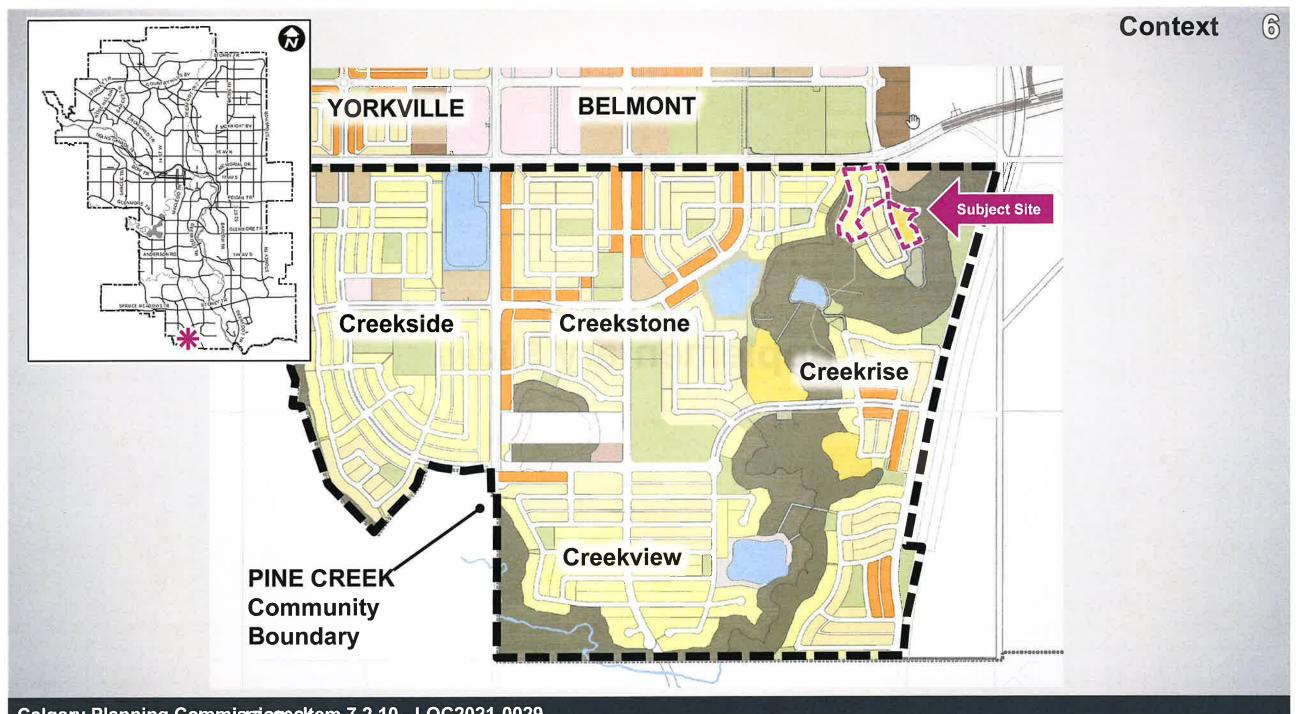

.

# **RECOMMENDATION(S):**

That Calgary Planning Commission:

1. As the Council-designated Approving Authority, **APPROVE** the proposed outline plan located at 235 – 210 Avenue SW (Portion of NE1/4 Section 10-22-1-5) to subdivide 3.35 hectares ± (8.28 acres ±), with conditions (Attachment 5); and

That Calgary Planning Commission recommend that Council:

2. Give three readings to the proposed bylaw for the redesignation of 2.89 hectares ± (7.14 acres ±) located at 235 – 210 Avenue SW (Portion of NE1/4 Section 10-22-1-5) from Residential - One Dwelling (R-1s) District and Residential - Low Density Multiple Dwelling (R-2M) District to Residential - Low Density Mixed Housing (R-G) District.

# **Supplementary Slides** Calgary Planning Commission - Item 7.2.10 - LOC2021-0029 June 17, 2021







9