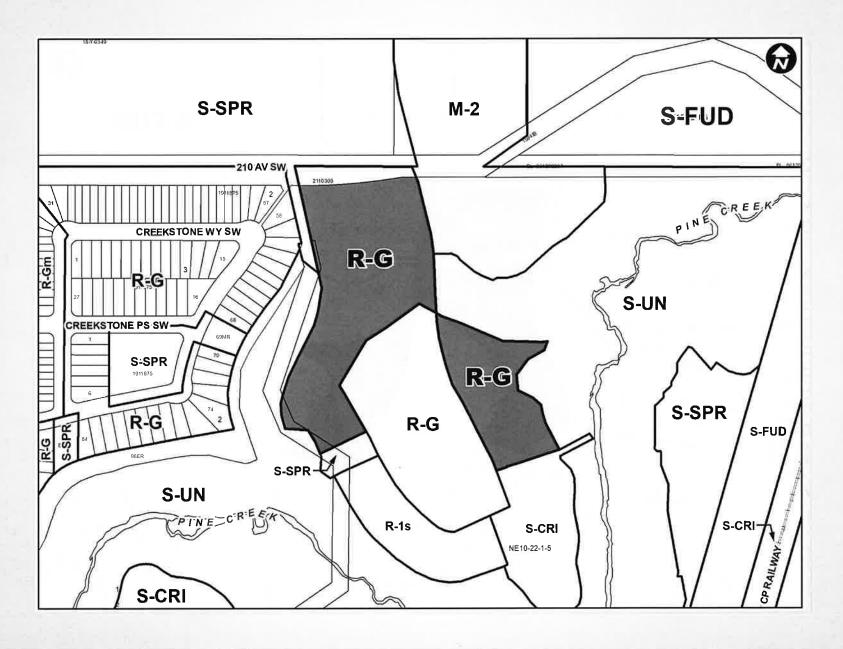

## **Proposed Outline Plan and Land Use Amendment**

# **RECOMMENDATION(S):**

That Calgary Planning Commission:

1. As the Council-designated Approving Authority, **APPROVE** the proposed outline plan located at 235 – 210 Avenue SW (Portion of NE1/4 Section 10-22-1-5) to subdivide 3.35 hectares ± (8.28 acres ±), with conditions (Attachment 5); and

That Calgary Planning Commission recommend that Council:

2. Give three readings to the proposed bylaw for the redesignation of 2.89 hectares ± (7.14 acres ±) located at 235 – 210 Avenue SW (Portion of NE1/4 Section 10-22-1-5) from Residential - One Dwelling (R-1s) District and Residential - Low Density Multiple Dwelling (R-2M) District to Residential - Low Density Mixed Housing (R-G) District.