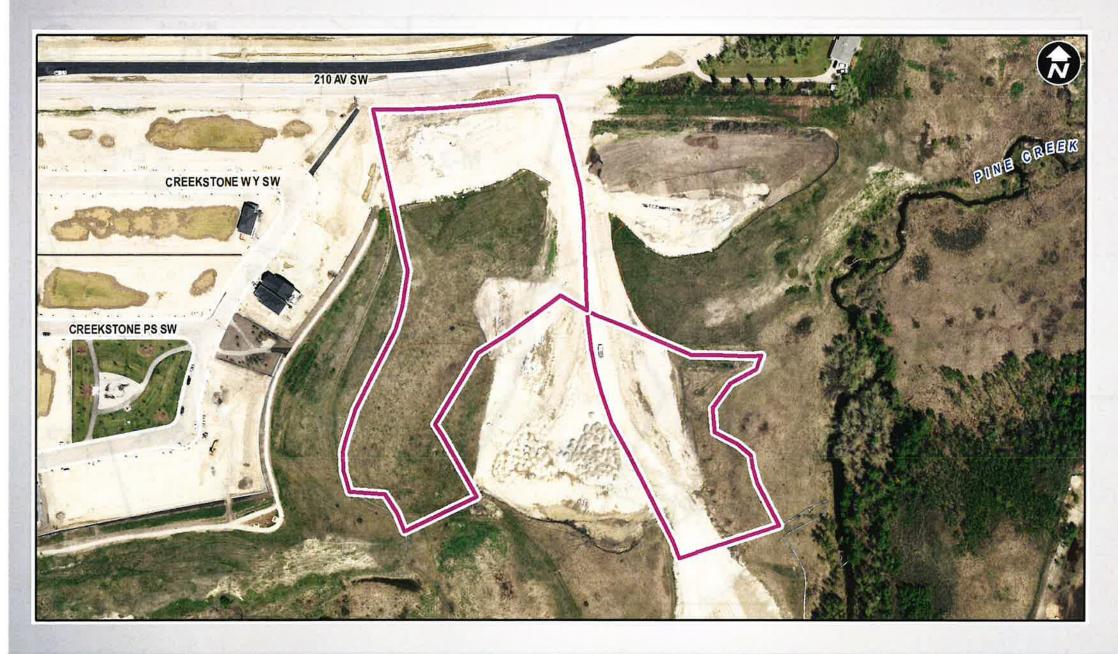

# **RECOMMENDATION(S):**

That Calgary Planning Commission:

1. As the Council-designated Approving Authority, **APPROVE** the proposed outline plan located at 235 – 210 Avenue SW (Portion of NE1/4 Section 10-22-1-5) to subdivide 3.35 hectares ± (8.28 acres ±), with conditions (Attachment 5); and

That Calgary Planning Commission recommend that Council:

2. Give three readings to the proposed bylaw for the redesignation of 2.89 hectares ± (7.14 acres ±) located at 235 – 210 Avenue SW (Portion of NE1/4 Section 10-22-1-5) from Residential - One Dwelling (R-1s) District and Residential - Low Density Multiple Dwelling (R-2M) District to Residential - Low Density Mixed Housing (R-G) District.