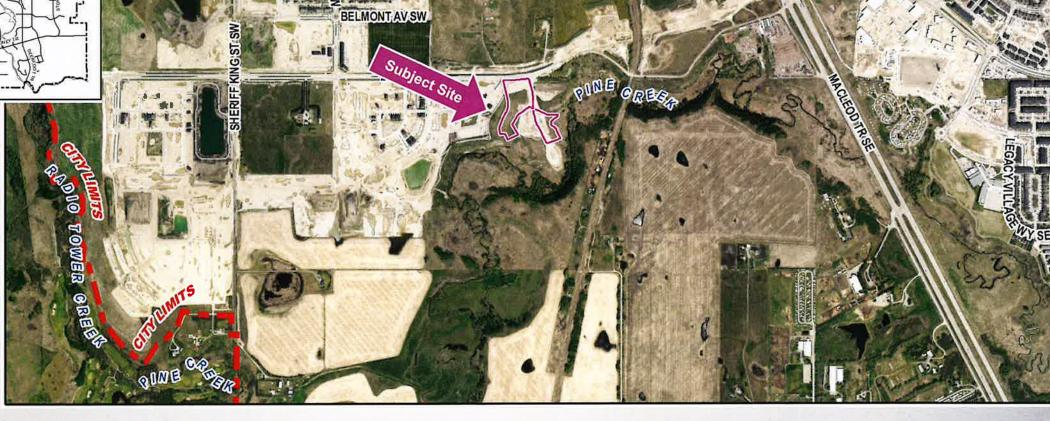

# **RECOMMENDATION(S):**

That Calgary Planning Commission:

1. As the Council-designated Approving Authority, **APPROVE** the proposed outline plan located at 235 – 210 Avenue SW (Portion of NE1/4 Section 10-22-1-5) to subdivide 3.35 hectares ± (8.28 acres ±), with conditions (Attachment 5); and

That Calgary Planning Commission recommend that Council:

2. Give three readings to the proposed bylaw for the redesignation of 2.89 hectares ± (7.14 acres ±) located at 235 – 210 Avenue SW (Portion of NE1/4 Section 10-22-1-5) from Residential - One Dwelling (R-1s) District and Residential - Low Density Multiple Dwelling (R-2M) District to Residential - Low Density Mixed Housing (R-G) District.