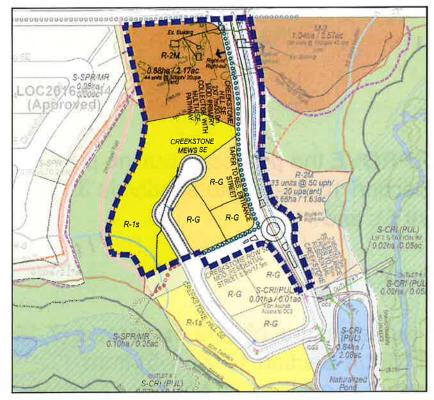

## **Proposed Outline Plan and Land Use Amendment**

### **APPROVED OUTLINE PLAN**

| Outline Plan Statistics                     | Approved       |      |    | Proposed |      |           |
|---------------------------------------------|----------------|------|----|----------|------|-----------|
|                                             | Area # of Lots |      |    | Area     |      | # of Lots |
|                                             | ha             | ac   |    | ha       | ac   |           |
| Total Outline Plan                          | 3.35           | 8.28 |    | 3.35     | 8.28 |           |
| Residential Area                            | 2.26           | 5.58 |    | 2.28     | 5,63 |           |
| Low Density Mixed Housing R-S               | 0.85           | 2.10 |    |          |      |           |
| Number of lots (@10.97m)                    |                |      | 14 |          |      |           |
| Low Density Mixed Housing R-G               | 0,53           | 1.31 |    | 2.28     | 5.63 |           |
| Number of lots (@10.36m)                    | - 1            |      | 11 |          |      | 51        |
| Low Density Multiple Dwelling District R-2M | 0,88           | 2.17 | 44 |          |      |           |
| Roads (Residential 9.0m/16.0m)              | 1.09           | 2.69 |    | 1.07     | 2,64 |           |
| Total Number of Units                       |                |      | 70 |          |      | 51        |

laneless (8.5m/16.0m) & laned (9m/16m) unless otherwise noted. All lanes are 7.0m wide.