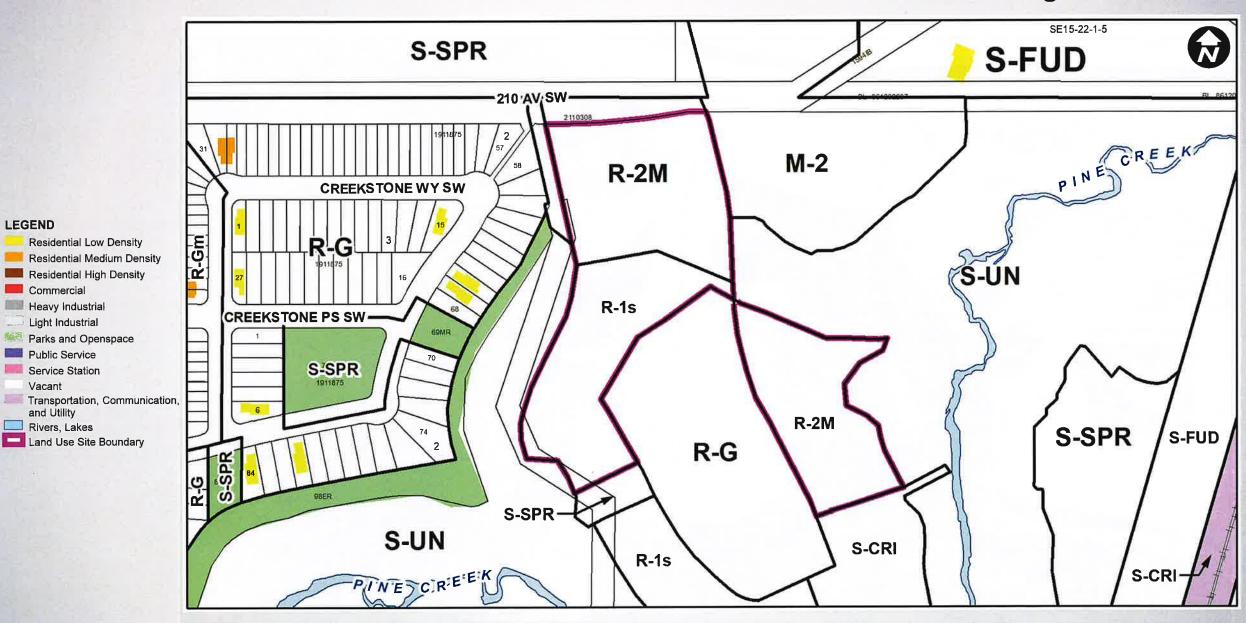

# **RECOMMENDATION(S):**

That Calgary Planning Commission:

1. As the Council-designated Approving Authority, **APPROVE** the proposed outline plan located at 235 – 210 Avenue SW (Portion of NE1/4 Section 10-22-1-5) to subdivide 3.35 hectares ± (8.28 acres ±), with conditions (Attachment 5); and

That Calgary Planning Commission recommend that Council:

2. Give three readings to the proposed bylaw for the redesignation of 2.89 hectares ± (7.14 acres ±) located at 235 – 210 Avenue SW (Portion of NE1/4 Section 10-22-1-5) from Residential - One Dwelling (R-1s) District and Residential - Low Density Multiple Dwelling (R-2M) District to Residential - Low Density Mixed Housing (R-G) District.