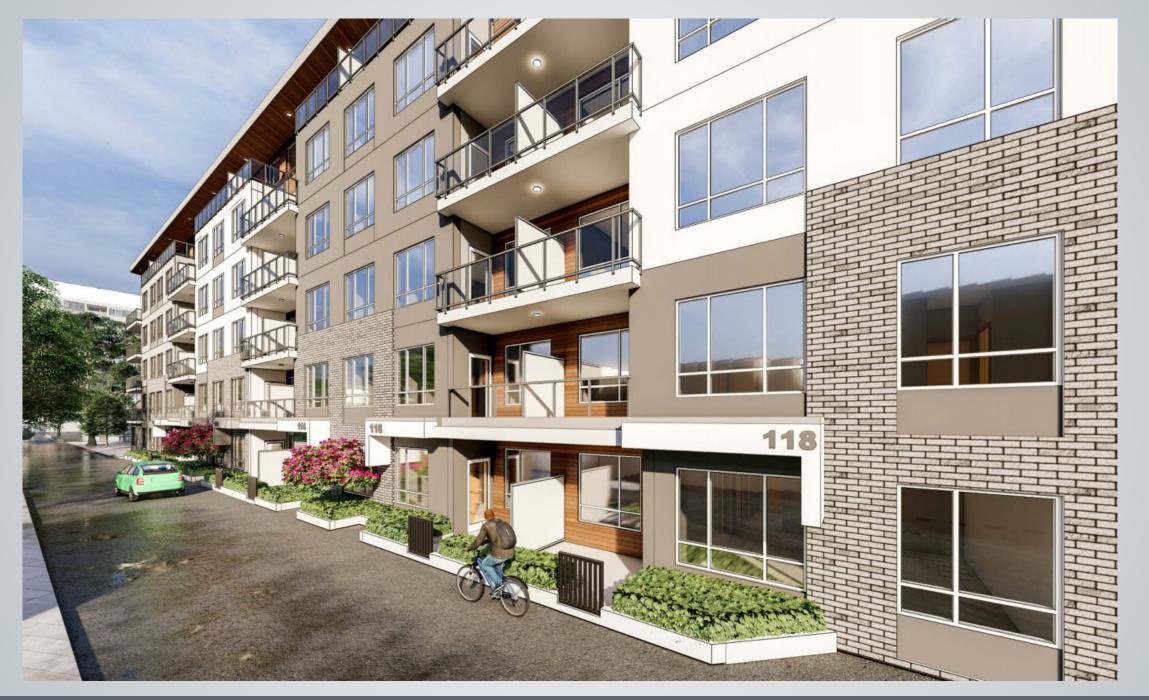

st and second readings to the proposed redesignation of 0.36 hectares ± (0.91 acres ±) located at 1110, 1114, 1120, 1124, 1126 Gladstone Road NW (Plan 5609J, Block Q, Lots 19, 20, 21, 22, 23, 24, 25, 26, 27 and 28) from Commercial Corridor 1 (C-COR1f2.8h13) District and Multi-Residential Contextual Grade-Oriented (M-CGd72) District to Direct Control District to accommodate multi-residential development and the preservation of a heritage building, with guidelines (Attachment 4); and
- 4. Withhold third reading pending Municipal Historic Designation of the Hillhurst Baptist Church or until any other mechanism to ensure such designation is in place.

# **Supplementary Slides**

**Building Section 18** 



# Shadow Study 19



# Shadow Study 20



June 17, 2021

LOC2020-0122

# Location 21