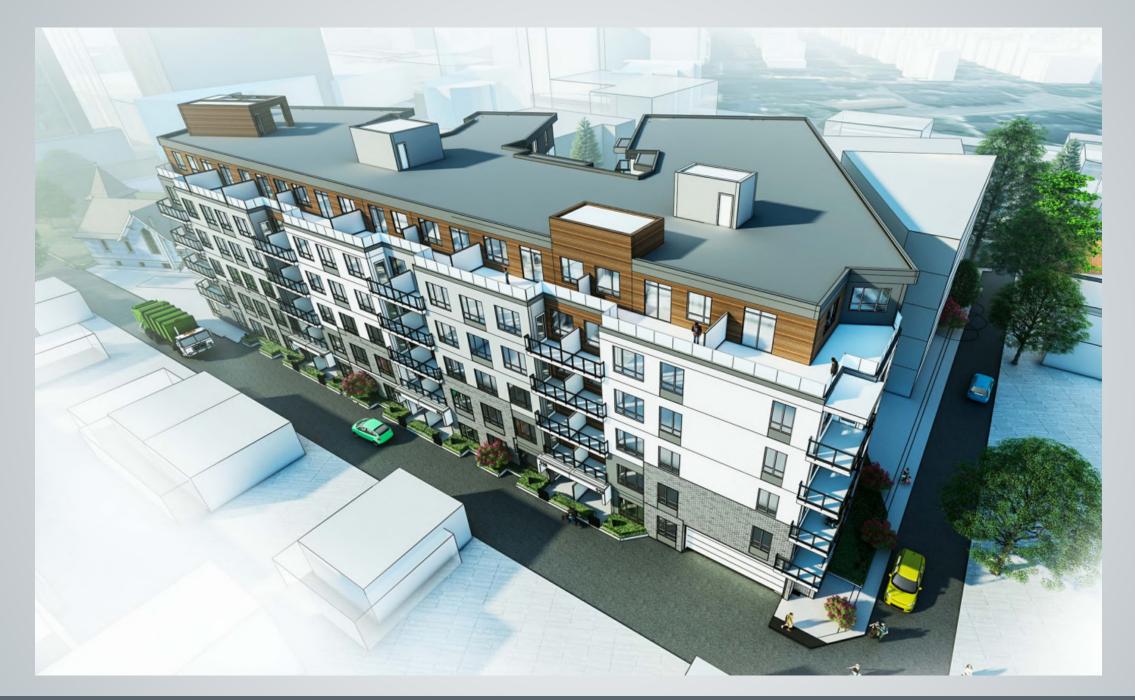

and second readings to the proposed redesignation of 0.36 hectares ± (0.91 acres ±) located at 1110, 1114, 1120, 1124, 1126 Gladstone Road NW (Plan 5609J, Block Q, Lots 19, 20, 21, 22, 23, 24, 25, 26, 27 and 28) from Commercial Corridor 1 (C-COR1f2.8h13) District and Multi-Residential Contextual Grade-Oriented (M-CGd72) District to Direct Control District to accommodate multi-residential development and the preservation of a heritage building, with guidelines (Attachment 4); and
- 4. Withhold third reading pending Municipal Historic Designation of the Hillhurst Baptist Church or until any other mechanism to ensure such designation is in place.

# **Supplementary Slides**

**Building Section 18** 



# Shadow Study 19



# Shadow Study 20



June 17, 2021

LOC2020-0122

# Location 21