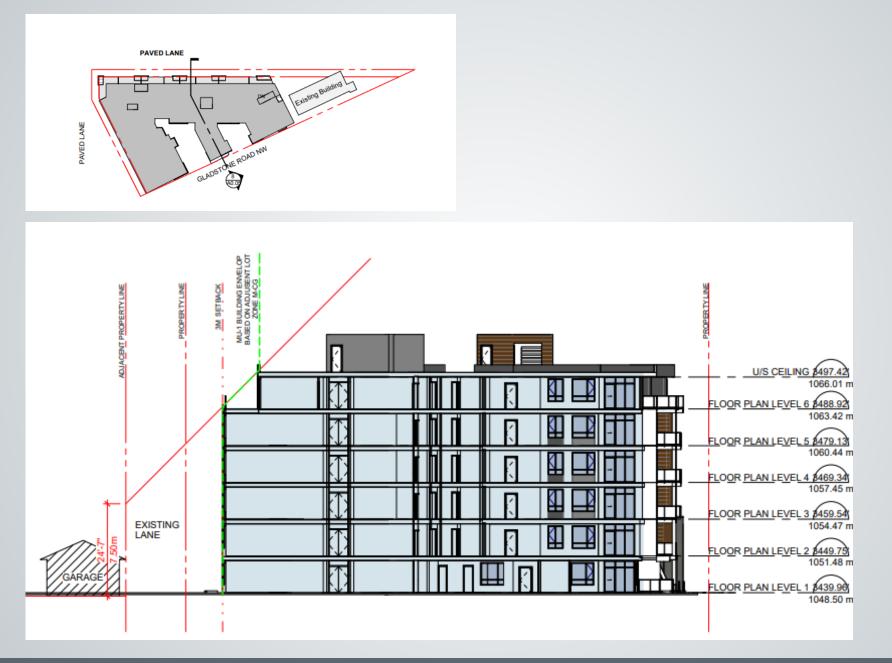

Church or until any other mechanism to ensure such designation is in place;
- 3. Give first and second readings to the proposed redesignation of 0.36 hectares ± (0.91 acres ±) located at 1110, 1114, 1120, 1124, 1126 Gladstone Road NW (Plan 5609J, Block Q, Lots 19, 20, 21, 22, 23, 24, 25, 26, 27 and 28) from Commercial Corridor 1 (C-COR1f2.8h13) District and Multi-Residential Contextual Grade-Oriented (M-CGd72) District to Direct Control District to accommodate multi-residential development and the preservation of a heritage building, with guidelines (Attachment 4); and
- 4. Withhold third reading pending Municipal Historic Designation of the Hillhurst Baptist Church or until any other mechanism to ensure such designation is in place.

# **Supplementary Slides**

**Building Section 18** 



# Shadow Study 19



# Shadow Study 20



June 17, 2021

LOC2020-0122

# Location 21