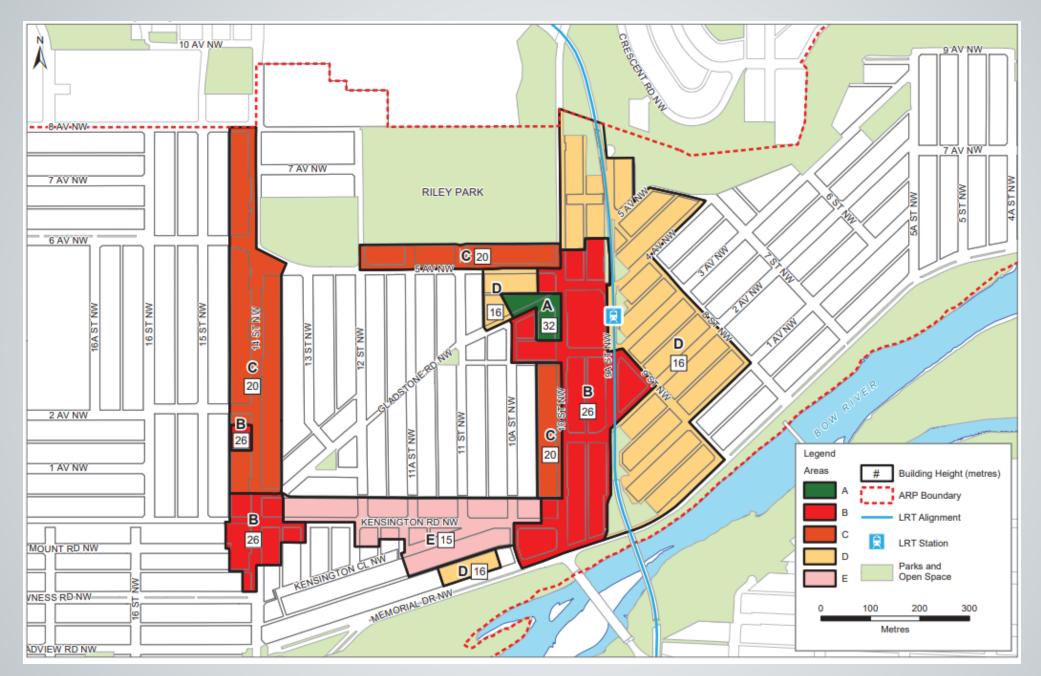

# **Direct Control District**

 Based on Mixed-use General (MU-1) District

### Site 1

Base FAR: 2.0 Max FAR with bonusing: 4.0 Max Height: 20 metres

Site 2

FAR: 1.0 Max Height: 13 metres

June 17, 2021