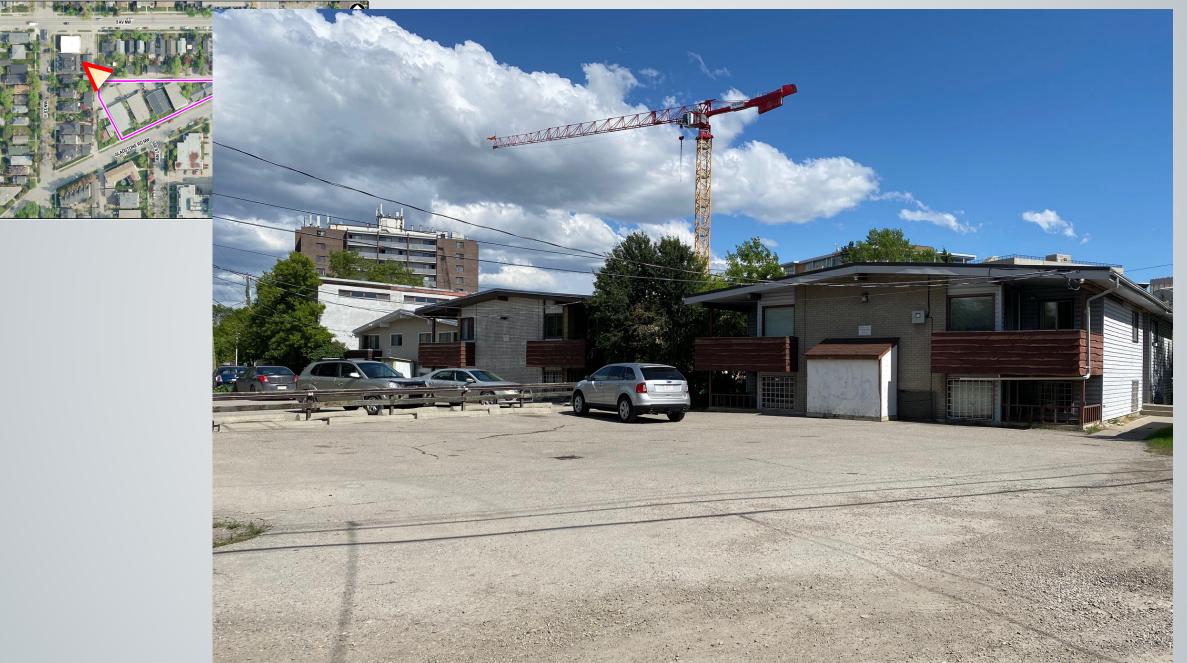

Calgary Planning Commission Agenda Item: 7.2.5

# LOC2020-0122 Policy Amendment and Land Use Amendment

Location 2



#### 5 AV NW T LINE C 10005) 1000 #\*\*\*\*\* -4AV NW Subject Site XZ -No an 100 III 10 STNW 11 ST NW COC. ay GLADSTONE RD NW NANS I.I. 1000 3 AV NW ETT

# Site Photos 4



Site Photos 5



# Site Photos 6



### **Current Land Use 7**



### **Proposed Land Use 8**



# **Direct Control District**

 Based on Mixed-use General (MU-1) District

### Site 1

Base FAR: 2.0 Max FAR with bonusing: 4.0 Max Height: 20 metres

Site 2

FAR: 1.0 Max Height: 13 metres



June 17, 2021



# Area Redevelopment Plan Amendment 11



#### **Residential Areas**

Medium-density
Medium-density Mid-rise







# **Bonus Density 14**

June 17, 2021

# **Development Permit 15**



### **Recommendation:**

- 1. Give first and second readings to the proposed bylaw for the amendments to the Hillhurst/Sunnyside Area Redevelopment Plan (Attachment 5);
- 2. Withhold third reading pending Municipal Historic Designation of the Hillhurst Baptist Church or until any other mechanism to ensure such designation is in place;
- 3