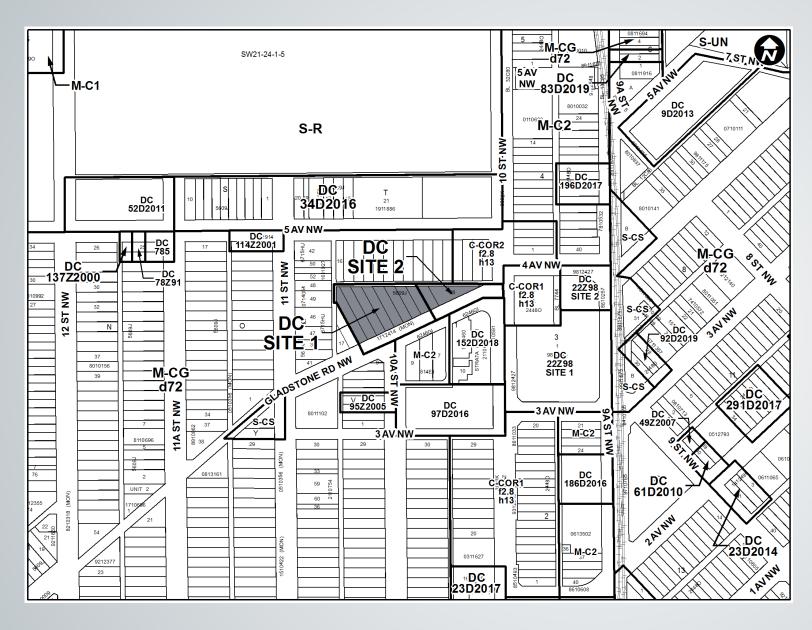

### **Current Land Use 7**

### **Proposed Land Use 8**

### Site 1

Base FAR: 2.0 Max FAR with bonusing: 4.0 Max Height: 20 metres

Site 2

FAR: 1.0 Max Height: 13 metres

June 17, 2021