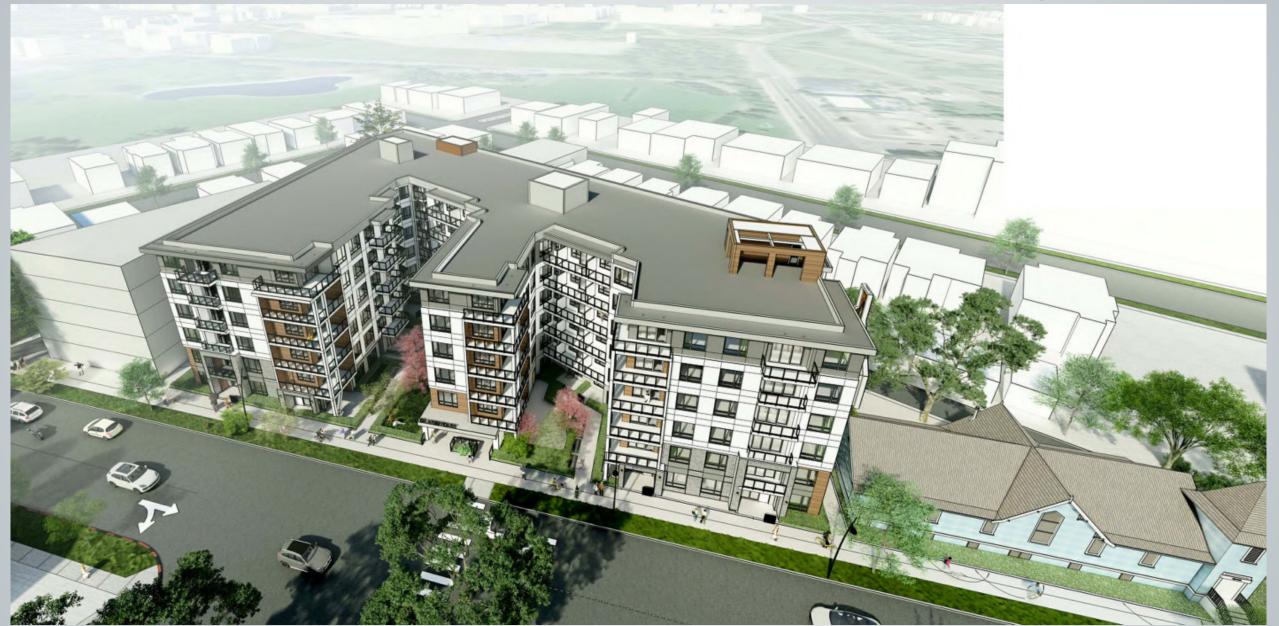

Calgary Planning Commission Agenda Item: 7.2.5

# LOC2020-0122 Policy Amendment and Land Use Amendment

Location 2



#### 5 AV NW T LINE C 10005) 1000 #\*\*\*\*\* -4AV NW Subject Site XZ -No an 100 III 10 STNW 11 ST NW COC. ay GLADSTONE RD NW NANS I.I. 1000 3 AV NW ETT

# Site Photos 4



Site Photos 5



# Site Photos 6



### **Current Land Use 7**



### **Proposed Land Use 8**



# **Direct Control District**

 Based on Mixed-use General (MU-1) District

### Site 1

Base FAR: 2.0 Max FAR with bonusing: 4.0 Max Height: 20 metres

Site 2

FAR: 1.0 Max Height: 13 metres



June 17, 2021



# Area Redevelopment Plan Amendment 11



#### **Residential Areas**

Medium-density
Medium-density Mid-rise







# **Bonus Density 14**

June 17, 2021

# **Development Permit 15**



### **Recommendation:**

- 1. Give first and second readings to the proposed bylaw for the amendments to the Hillhurst/Sunnyside Area Redevelopment Plan (Attachment 5);
- 2. Withhold third reading pending Municipal Historic Designation of the Hillhurst Baptist Church or until any other mechanism to ensure such designation is in place;
- 3. Give first and second readings to the proposed redesignation of 0.36 hectares ± (0.91 acres ±) located at 1110, 1114, 1120, 1124, 1126 Gladstone Road NW (Plan 5609J, Block Q, Lots 19, 20, 21, 22, 23, 24, 25, 26, 27 and 28) from Commercial Corridor 1 (C-COR1f2.8h13) District and Multi-Residential Contextual Grade-Oriented (M-CGd72) District to Direct Control District to accommodate multi-residential development and the preservation of a heritage buildin