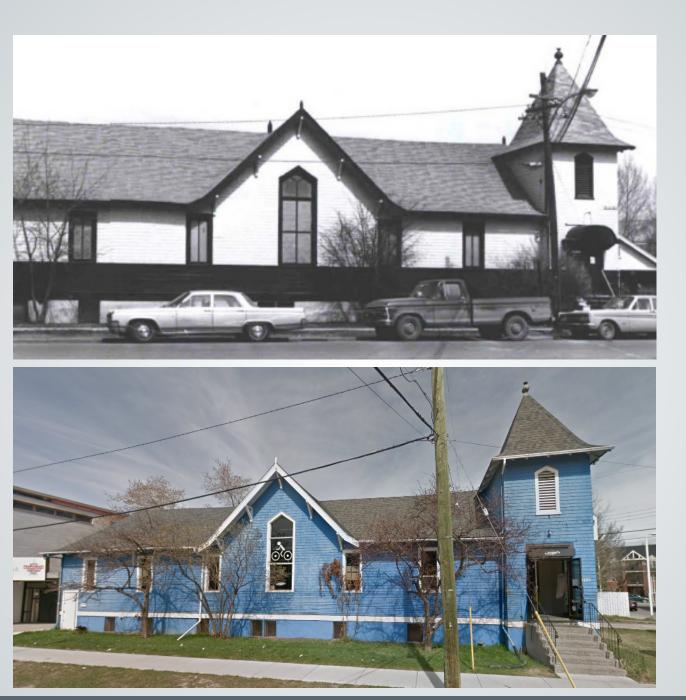

### **Recommendation:**

- 1. Give first and second readings to the proposed bylaw for the amendments to the Hillhurst/Sunnyside Area Redevelopment Plan (Attachment 5);
- 2. Withhold third reading pending Municipal Historic Designation of the Hillhurst Baptist Church or until any other mechanism to ensure such designation is in place;
- 3. Give first and second readings to the proposed redesignation of 0.36 hectares ± (0.91 acres ±) located at 1110, 1114, 1120, 1124, 1126 Gladstone Road NW (Plan 5609J, Block Q, Lots 19, 20, 21, 22, 23, 24, 25, 26, 27 and 28) from Commercial Corridor 1 (C-COR1f2.8h13) District and Multi-Residential Contextual Grade-Oriented (M-CGd72) District to Direct Control District to accommodate multi-residential development and the preservation of a heritage building, with guidelines (Attachment 4); and
- 4. Withhold third reading pending Municipal Historic Designation of the Hillhurst Baptist Church or until any other mechanism to ensure such designation is in place.