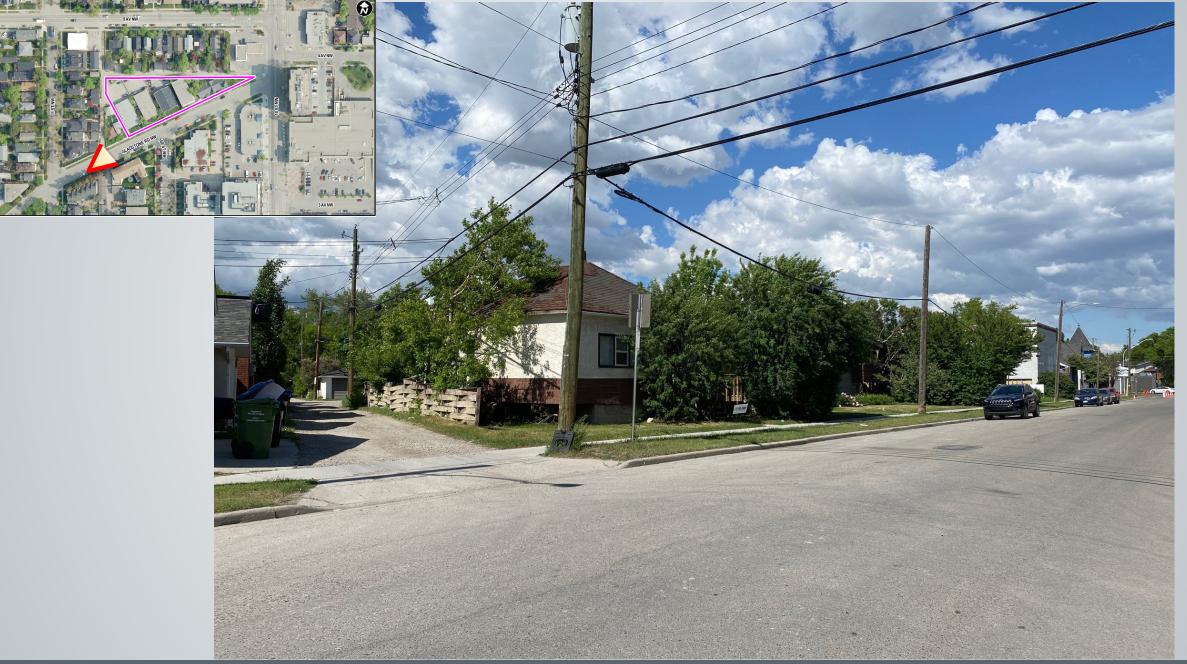

Calgary Planning Commission Agenda Item: 7.2.5

# LOC2020-0122 Policy Amendment and Land Use Amendment

Location 2



#### 5 AV NW T LINE C 10005) 1000 #\*\*\*\*\* -4AV NW Subject Site XZ -No an 100 III 10 STNW 11 ST NW COC. ay GLADSTONE RD NW NANS I.I. 1000 3 AV NW ETT

# Site Photos 4



Site Photos 5



# Site Photos 6



### **Current Land Use 7**



### **Proposed Land Use 8**



# **Direct Control District**

 Based on Mixed-use General (MU-1) District

### Site 1

Base FAR: 2.0 Max FAR with bonusing: 4.0 Max Height: 20 metres

Site 2

FAR: 1.0 Max Height: 13 metres



June 17, 2021



# Area Redevelopment Plan Amendment 11



#### **Residential Areas**

Medium-density
Medium-density Mid-rise







# **Bonus Density 14**

June 17, 2021

# **Development Permit 15**



### **Recommendation:**

- 1. Give first and second readings to the proposed bylaw for the amendments to the Hillhurst/Sunnyside Area Redevelopment Plan (Attachment 5);
- 2. Withhold third reading pending Municipal Historic Designation of the Hillhurst Baptist Church or until any other mechanism to ensure such designati