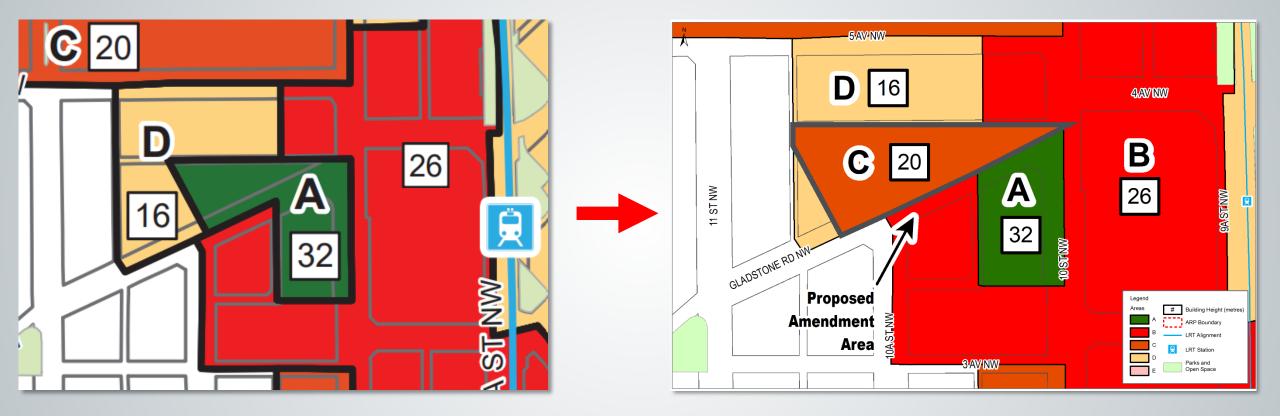

Calgary Planning Commission Agenda Item: 7.2.5

# LOC2020-0122 Policy Amendment and Land Use Amendment

Location 2



#### 5 AV NW T LINE C 10005) 1000 #\*\*\*\*\* -4AV NW Subject Site XZ -No an 100 III 10 STNW 11 ST NW COC. ay GLADSTONE RD NW NANS I.I. 1000 3 AV NW ETT

# Site Photos 4



Site Photos 5



# Site Photos 6



### **Current Land Use 7**



### **Proposed Land Use 8**



# **Direct Control District**

 Based on Mixed-use General (MU-1) District

### Site 1

Base FAR: 2.0 Max FAR with bonusing: 4.0 Max Height: 20 metres

Site 2

FAR: 1.0 Max Height: 13 metres



June 17, 2021



# Area Redevelopment Plan Amendment 11



#### **Residential Areas**

Medium-density
Medium-density Mid-rise







# **Bonus Density 14**

June 17, 2021

# **Development Permit 15**



### **Recommendation:**

- 1. Give first and second readings to the proposed bylaw for the amendments to the Hillhurst/Sunnyside Area Redevelopment Plan (Attachment 5);
- 2. Withhold third reading pending Municipal Historic Designation of the Hillhurst Baptist Church or until any other mechanism to ensure such designation is in place;
- 3. Give first and second readings to the proposed redesignation of 0.36 hectares ± (0.91 acres ±) located at 1110, 1114, 1120, 1124, 1126 Gladstone Road NW (Plan 5609J, Block Q, Lots 19, 20, 21, 22, 23, 24, 25, 26, 27 and 28) from Commercial Corridor 1 (C-COR1f2.8h13) District and Multi-Residential Contextual Grade-Oriented (M-CGd72) District to Direct Control District to accommodat