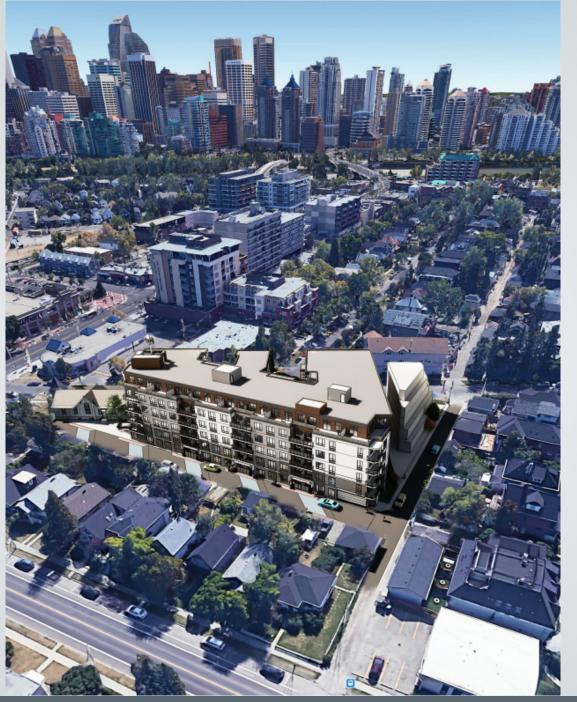

nd second readings to the proposed redesignation of 0.36 hectares ± (0.91 acres ±) located at 1110, 1114, 1120, 1124, 1126 Gladstone Road NW (Plan 5609J, Block Q, Lots 19, 20, 21, 22, 23, 24, 25, 26, 27 and 28) from Commercial Corridor 1 (C-COR1f2.8h13) District and Multi-Residential Contextual Grade-Oriented (M-CGd72) District to Direct Control District to accommodate multi-residential development and the preservation of a heritage building, with guidelines (Attachment 4); and
- 4. Withhold third reading pending Municipal Historic Designation of the Hillhurst Baptist Church or until any other mechanism to ensure such designation is in place.

# **Supplementary Slides**

**Building Section 18** 



# Shadow Study 19



# Shadow Study 20



June 17, 2021

LOC2020-0122

# Location 21