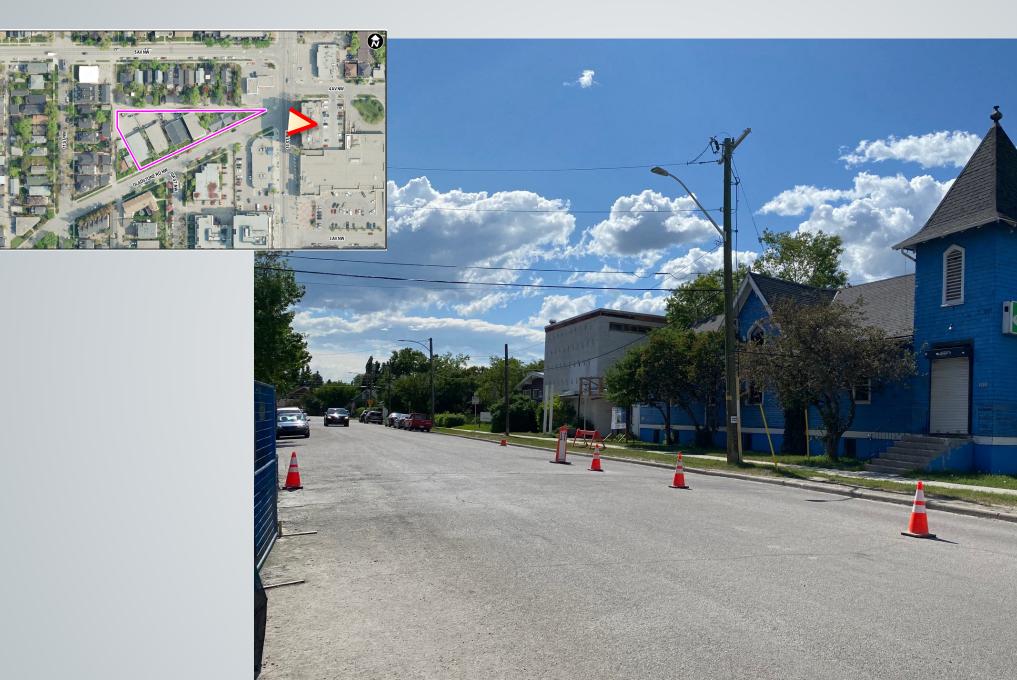

Calgary Planning Commission Agenda Item: 7.2.5

# LOC2020-0122 Policy Amendment and Land Use Amendment

Location 2



#### 5 AV NW T LINE C 10005) 1000 #\*\*\*\*\* -4AV NW Subject Site XZ -No an 100 III 10 STNW 11 ST NW COC. ay GLADSTONE RD NW NANS I.I. 1000 3 AV NW ETT

# Site Photos 4



Site Photos 5



# Site Photos 6



### **Current Land Use 7**



### **Proposed Land Use 8**



# **Direct Control District**

 Based on Mixed-use General (MU-1) District

### Site 1

Base FAR: 2.0 Max FAR with bonusing: 4.0 Max Height: 20 metres

Site 2

FAR: 1.0 Max Height: 13 metres



June 17, 2021



# Area Redevelopment Plan Amendment 11



#### **Residential Areas**

Medium-density
Medium-density Mid-rise







# **Bonus Density 14**

June 17, 2021

# **Development Permit 15**



### **Recommendation:**

- 1. Give first and second readings to the proposed bylaw for the amendments to the Hillhurst/Sunnyside Area Redevelopment Plan (Attachment 5);
- 2. Withhold third reading pending Municipal Historic Designation of the Hillhurst Baptist Church or until any other mechanism to ensu