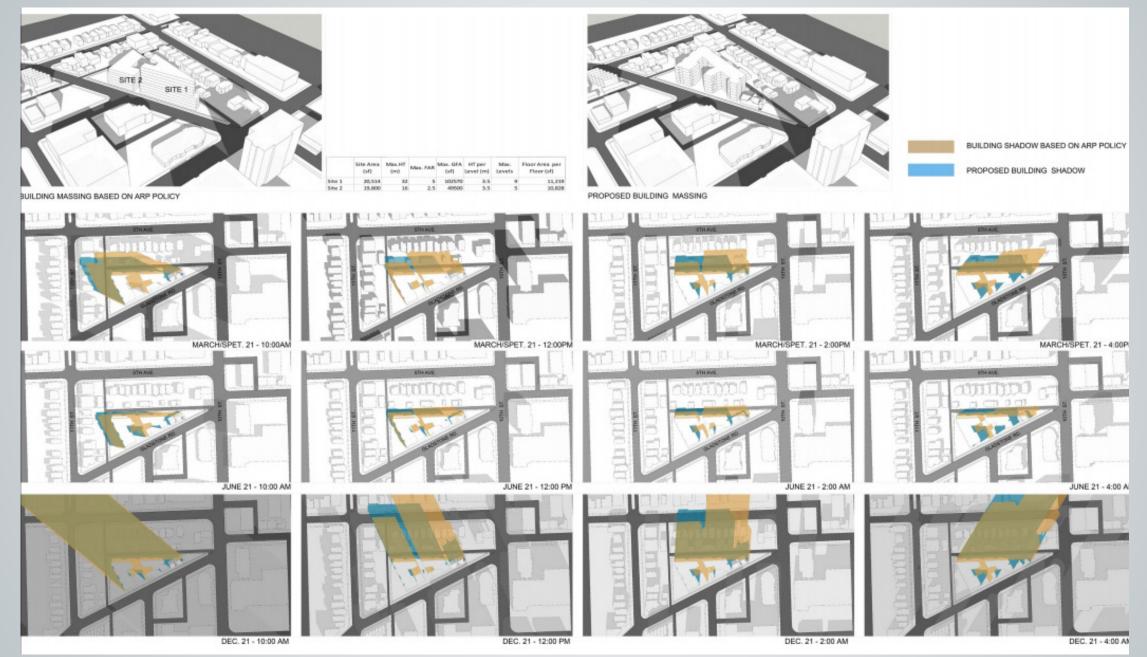

other mechanism to ensure such designation is in place;
- 3. Give first and second readings to the proposed redesignation of 0.36 hectares ± (0.91 acres ±) located at 1110, 1114, 1120, 1124, 1126 Gladstone Road NW (Plan 5609J, Block Q, Lots 19, 20, 21, 22, 23, 24, 25, 26, 27 and 28) from Commercial Corridor 1 (C-COR1f2.8h13) District and Multi-Residential Contextual Grade-Oriented (M-CGd72) District to Direct Control District to accommodate multi-residential development and the preservation of a heritage building, with guidelines (Attachment 4); and
- 4. Withhold third reading pending Municipal Historic Designation of the Hillhurst Baptist Church or until any other mechanism to ensure such designation is in place.

# **Supplementary Slides**

**Building Section 18** 



# Shadow Study 19



# Shadow Study 20



June 17, 2021

LOC2020-0122

# Location 21