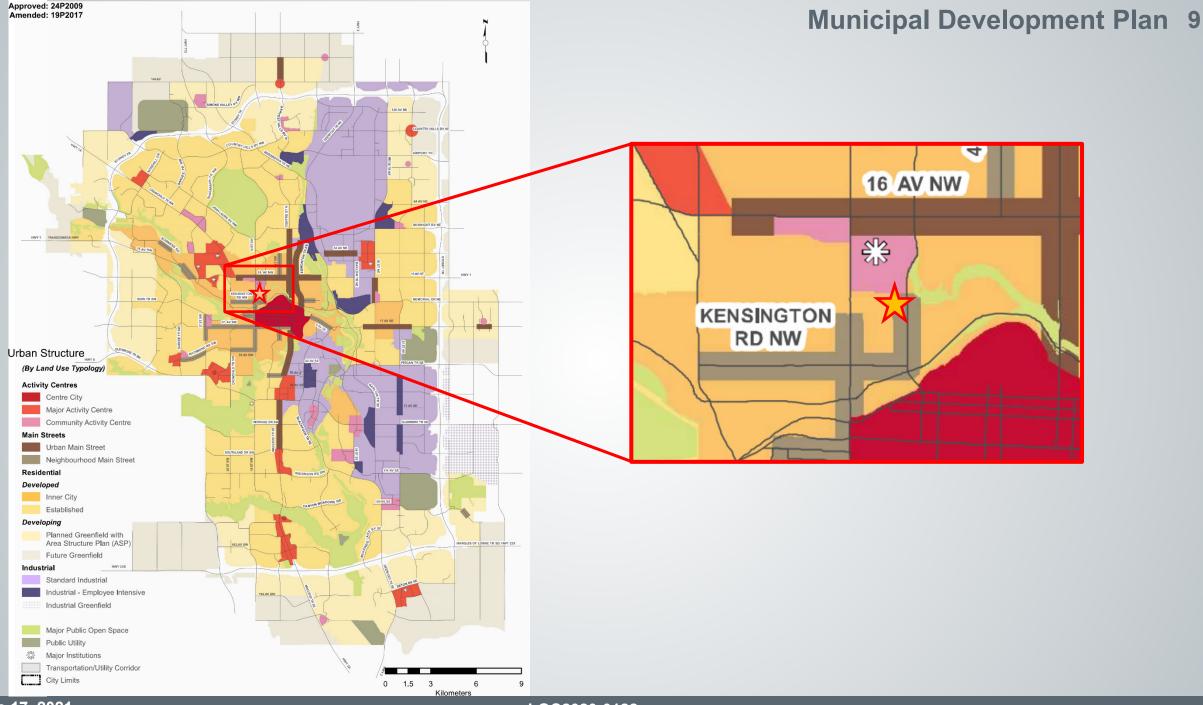

Calgary Planning Commission Agenda Item: 7.2.5

# LOC2020-0122 Policy Amendment and Land Use Amendment

Location 2



#### 5 AV NW T LINE C 10005) 1000 #\*\*\*\*\* -4AV NW Subject Site XZ -No an 100 III 10 STNW 11 ST NW COC. ay GLADSTONE RD NW NANS I.I. 1000 3 AV NW ETT

# Site Photos 4



Site Photos 5



# Site Photos 6



### **Current Land Use 7**



### **Proposed Land Use 8**



# **Direct Control District**

 Based on Mixed-use General (MU-1) District

### Site 1

Base FAR: 2.0 Max FAR with bonusing: 4.0 Max Height: 20 metres

Site 2

FAR: 1.0 Max Height: 13 metres



June 17, 2021



# Area Redevelopment Plan Amendment 11



#### **Residential Areas**

Medium-density
Medium-density Mid-rise







# **Bonus Density 14**

June 17, 2021

# **Development Permit 15**



### **Recommendation:**

- 1. Give first and second readings to the proposed bylaw for the amendments to the Hillhurst/Sunnyside Area Redevelopment Plan (Attachment 5);
- 2. Withhold third reading pending Municipal Historic Designation of the Hillhurst Baptist Church or until any other mechanism to ensure such designation is in place;
- 3. Give first and second readings to the proposed redesignation of 0.36 hectares ± (0.91 acres ±) located at 1110, 1114, 1120, 1124, 1126 Gladstone Road NW (Plan 5609J, Block Q, Lots 19, 20, 21, 22, 23, 24, 25, 26, 27 and 28) from Commercial Corridor 1 (C-