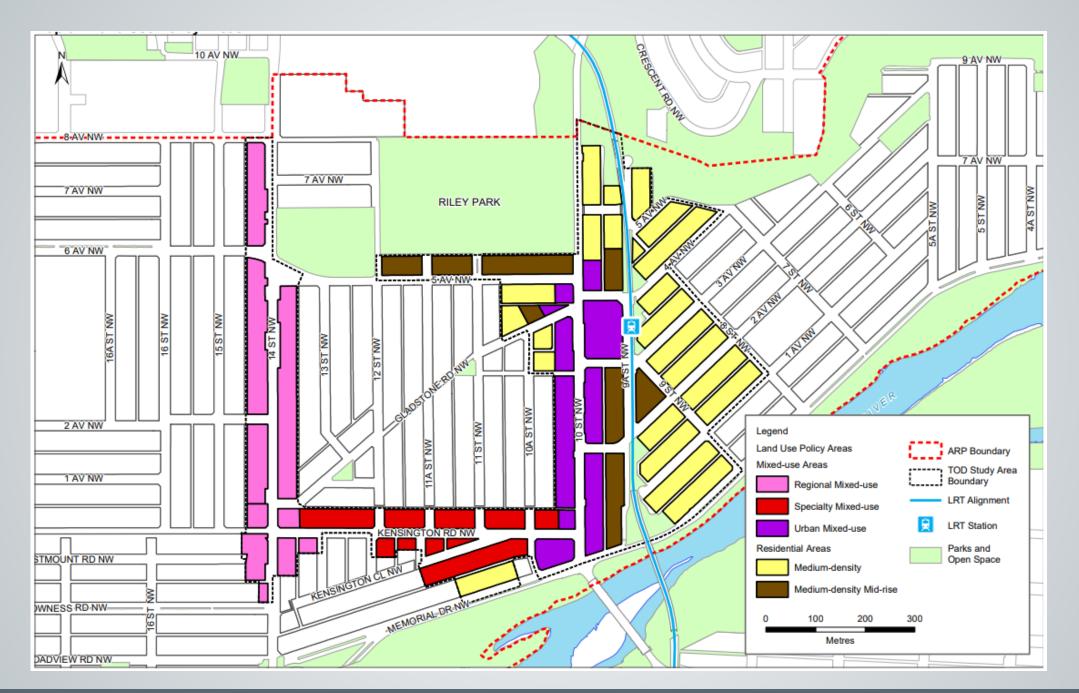

### **Proposed Land Use 8**

#### **Residential Areas**

Medium-density
Medium-density Mid-rise