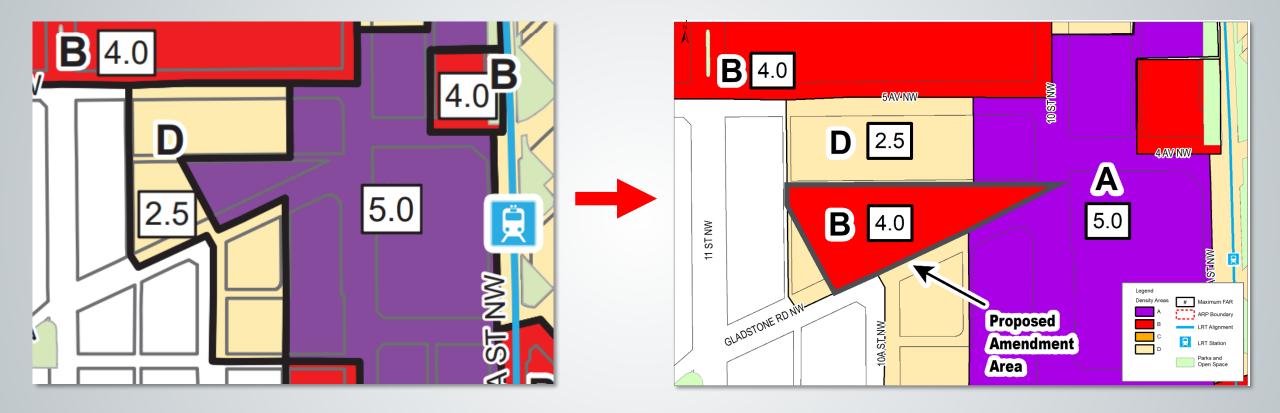

Calgary Planning Commission Agenda Item: 7.2.5

# LOC2020-0122 Policy Amendment and Land Use Amendment

Location 2



#### 5 AV NW T LINE C 10005) 1000 #\*\*\*\*\* -4AV NW Subject Site XZ -No an 100 III 10 STNW 11 ST NW COC. ay GLADSTONE RD NW NANS I.I. 1000 3 AV NW ETT

# Site Photos 4



Site Photos 5



# Site Photos 6



### **Current Land Use 7**



### **Proposed Land Use 8**



# **Direct Control District**

 Based on Mixed-use General (MU-1) District

### Site 1

Base FAR: 2.0 Max FAR with bonusing: 4.0 Max Height: 20 metres

Site 2

FAR: 1.0 Max Height: 13 metres



June 17, 2021



# Area Redevelopment Plan Amendment 11



#### **Residential Areas**

Medium-density
Medium-density Mid-rise







# **Bonus Density 14**

June 17, 2021

# **Development Permit 15**



### **Recommendation:**

- 1. Give first and second readings to the proposed bylaw for the amendments to the Hillhurst/Sunnyside Area Redevelopment Plan (Attachment 5);
- 2. Withhold third reading pending Municipal Historic Designation of the Hillhurst Baptist Church or until any other mechanism to ensure such designation is in place;
- 3. Give first and second readings to the proposed redesignation of 0.36 hectares ± (0.91 acres ±) located at 1110, 1114, 1120, 1124, 1126 Gladstone Road NW (Plan 5609J, Block Q, Lots 19, 20, 21, 22, 23, 24, 25, 26, 27 and 28) from Commercial Corridor 1 (C-COR1f2.8h13) District and Multi-Residential Contextual Grade-Oriented (M-CGd72) District to Direct Control District to accommodate