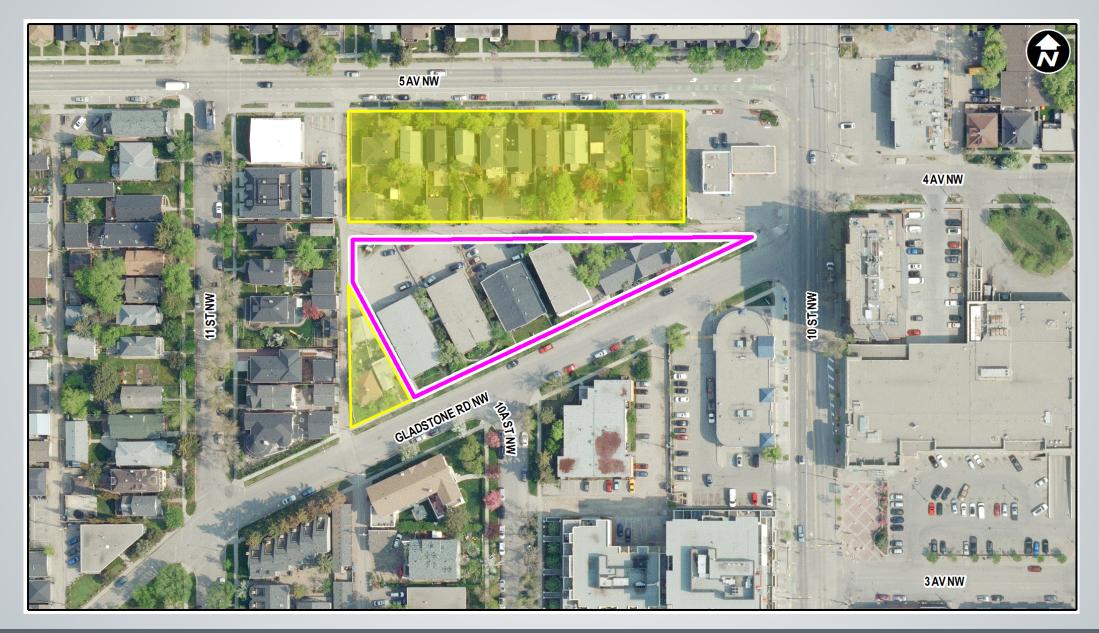

# LOC2020-0122 Policy Amendment and Land Use Amendment

Location 2

#### 5 AV NW T LINE C 10005) 1000 #\*\*\*\*\* -4AV NW Subject Site XZ -No an 100 III 10 STNW 11 ST NW COC. ay GLADSTONE RD NW NANS I.I. 1000 3 AV NW ETT

### **Recommendation:**

- 1. Give first and second readings to the proposed bylaw for the amendments to the Hillhurst/Sunnyside Area Redevelopment Plan (Attachment 5);
- 2. Withhold third reading pending Municipal Historic Designation of the Hillhurst Baptist Church or until any other mechanism to ensure such designation is in place;
- 3. Give first and second readings to the proposed redesignation of 0.36 hectares ± (0.91 acres ±) located at 1110, 1114, 1120, 1124, 1126 Gladstone Road NW (Plan 5609J, Block Q, Lots 19, 20, 21, 22, 23, 24, 25, 26, 27 and 28) from Commercial Corridor 1 (C-COR1f2.8h13) District and Multi-Residential Contextual Grade-Oriented (M-CGd72) District to Direct Control District to accommodate multi-residential development and the preservation of a heritage building, with guidelines (Attachment 4); and
- 4. Withhold third reading pending Municipal Historic Designation of the Hillhurst Baptist Church or until any other mechanism to ensure such designation is in place.