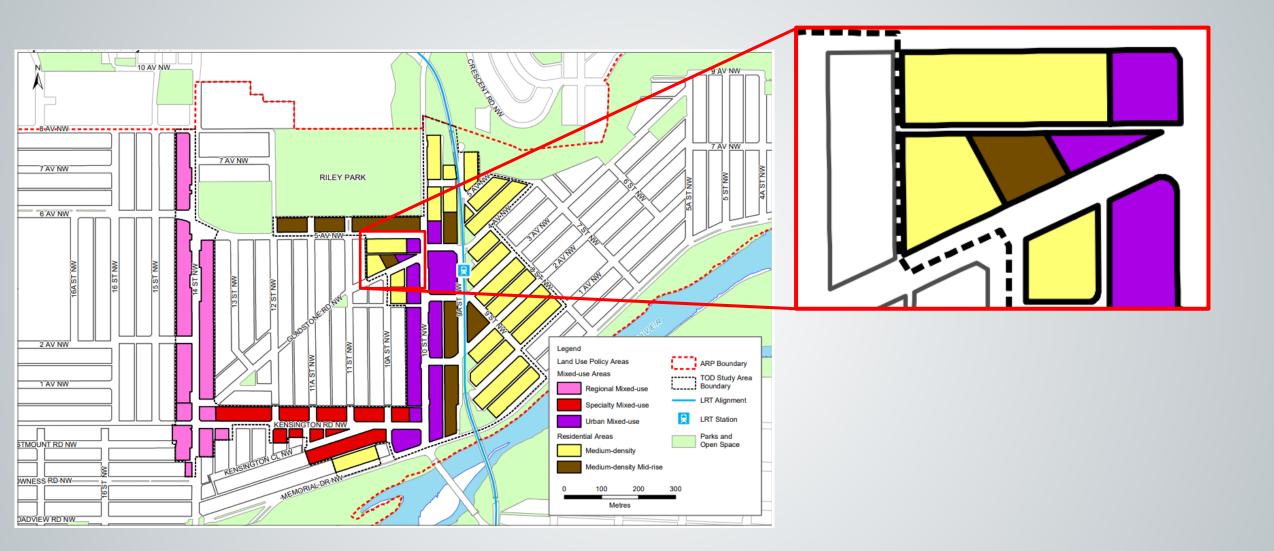

Calgary Planning Commission Agenda Item: 7.2.5

# LOC2020-0122 Policy Amendment and Land Use Amendment

Location 2



#### 5 AV NW T LINE C 10005) 1000 #\*\*\*\*\* -4AV NW Subject Site XZ -No an 100 III 10 STNW 11 ST NW COC. ay GLADSTONE RD NW NANS I.I. 1000 3 AV NW ETT

# Site Photos 4



Site Photos 5



# Site Photos 6



### **Current Land Use 7**



### **Proposed Land Use 8**



# **Direct Control District**

 Based on Mixed-use General (MU-1) District

### Site 1

Base FAR: 2.0 Max FAR with bonusing: 4.0 Max Height: 20 metres

Site 2

FAR: 1.0 Max Height: 13 metres



June 17, 2021



# Area Redevelopment Plan Amendment 11



#### **Residential Areas**

Medium-density
Medium-density Mid-rise







# **Bonus Density 14**

June 17, 2021

# **Development Permit 15**



### **Recommendation:**

- 1. Give first and second readings to the proposed bylaw for the amendments to the Hillhurst/Sunnyside Area Redevelopment Plan (Attachment 5);
- 2. Withhold third reading pending Municipal Historic Designation of the Hillhurst Baptist Church or until any other mechanism to ensure such designation is in place;
- 3. Give first and second readings to the proposed redesignation of 0.36 hectares ± (0.91 acres ±) located at 1110, 1114, 1120, 1124, 1126 Gladstone Road NW (Plan 5609J, Block Q, Lots 19, 20, 21, 22, 23, 24, 25, 26, 27 and 28) from Commercial Corridor 1 (C-COR1f2.8h13) Dist