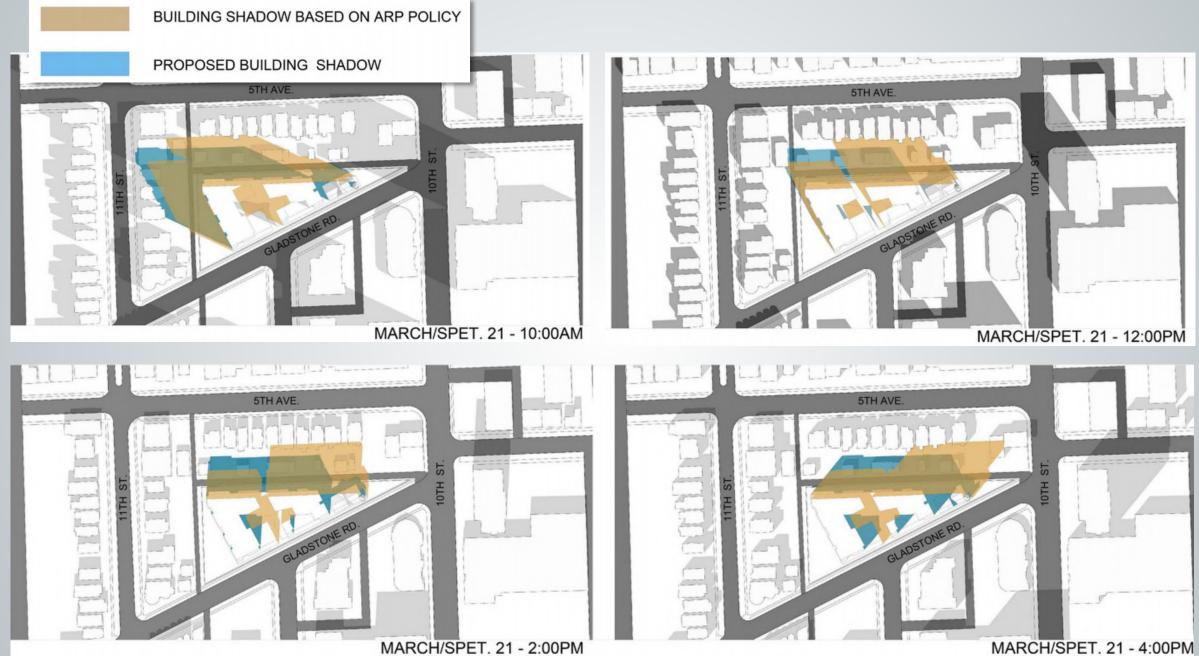

sure such designation is in place;
- 3. Give first and second readings to the proposed redesignation of 0.36 hectares ± (0.91 acres ±) located at 1110, 1114, 1120, 1124, 1126 Gladstone Road NW (Plan 5609J, Block Q, Lots 19, 20, 21, 22, 23, 24, 25, 26, 27 and 28) from Commercial Corridor 1 (C-COR1f2.8h13) District and Multi-Residential Contextual Grade-Oriented (M-CGd72) District to Direct Control District to accommodate multi-residential development and the preservation of a heritage building, with guidelines (Attachment 4); and
- 4. Withhold third reading pending Municipal Historic Designation of the Hillhurst Baptist Church or until any other mechanism to ensure such designation is in place.

# **Supplementary Slides**

**Building Section 18** 



# Shadow Study 19



# Shadow Study 20



June 17, 2021

LOC2020-0122

# Location 21