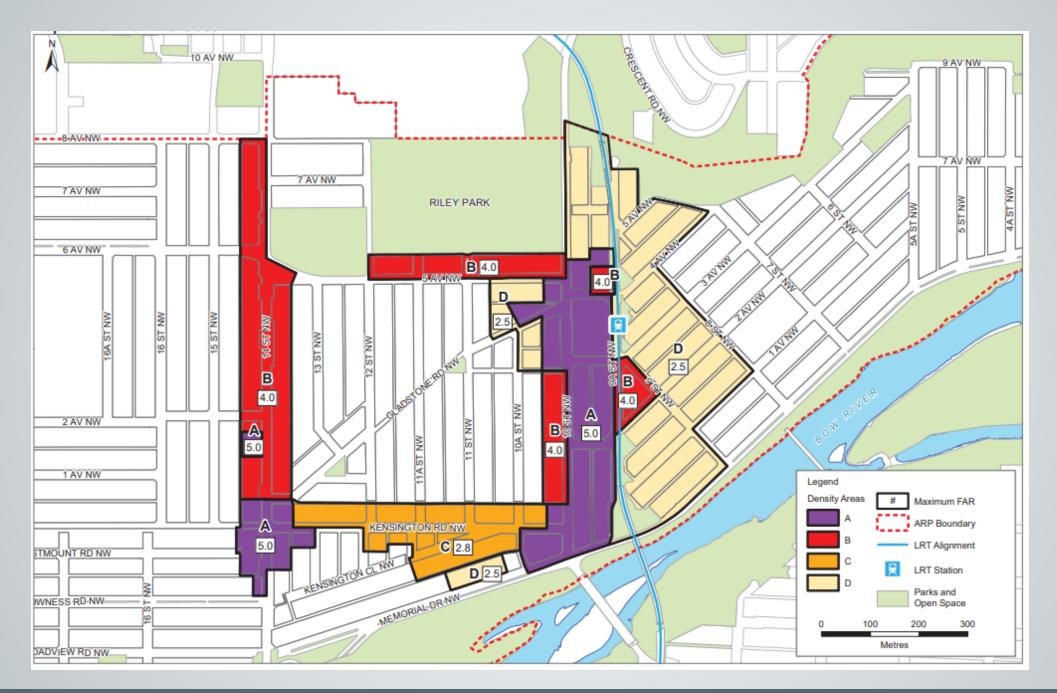

# **Direct Control District**

 Based on Mixed-use General (MU-1) District

### Site 1

Base FAR: 2.0 Max FAR with bonusing: 4.0 Max Height: 20 metres

Site 2

FAR: 1.0 Max Height: 13 metres

June 17, 2021