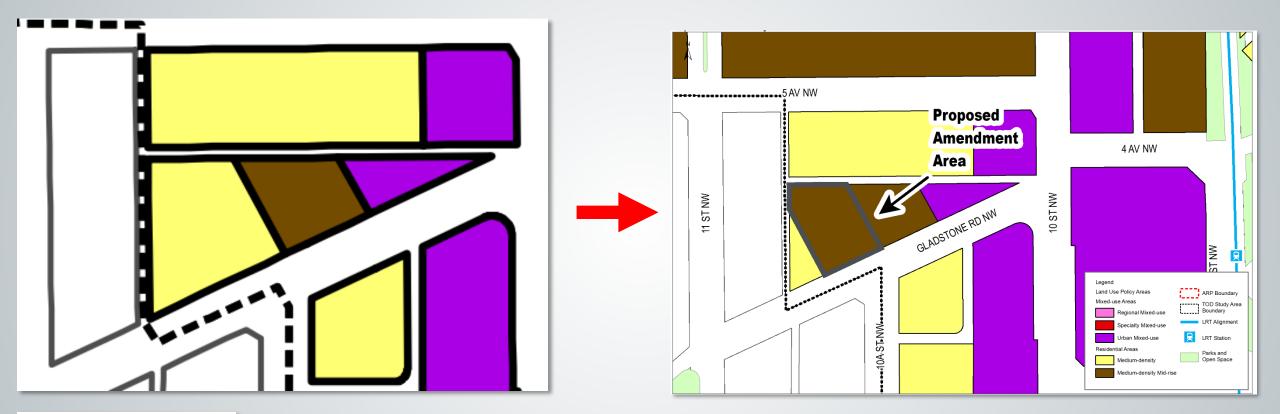

Calgary Planning Commission Agenda Item: 7.2.5

# LOC2020-0122 Policy Amendment and Land Use Amendment

Location 2



#### 5 AV NW T LINE C 10005) 1000 #\*\*\*\*\* -4AV NW Subject Site XZ -No an 100 III 10 STNW 11 ST NW COC. ay GLADSTONE RD NW NANS I.I. 1000 3 AV NW ETT

# Site Photos 4



Site Photos 5



# Site Photos 6



### **Current Land Use 7**



### **Proposed Land Use 8**



# **Direct Control District**

 Based on Mixed-use General (MU-1) District

### Site 1

Base FAR: 2.0 Max FAR with bonusing: 4.0 Max Height: 20 metres

Site 2

FAR: 1.0 Max Height: 13 metres



June 17, 2021



# Area Redevelopment Plan Amendment 11



#### **Residential Areas**

Medium-density
Medium-density Mid-rise







# **Bonus Density 14**

June 17, 2021

# **Development Permit 15**



### **Recommendation:**

- 1. Give first and second readings to the proposed bylaw for the amendments to the Hillhurst/Sunnyside Area Redevelopment Plan (Attachment 5);
- 2. Withhold third reading pending Municipal Historic Designation of the Hillhurst Baptist Church or until any other mechanism to ensure such designation is in place;
- 3. Give first and second readings to the proposed redesignation of 0.36 hectares ± (0.91 acres ±) located at 1110, 1114, 1120, 1124, 1126 Gladstone Road NW (Plan 5609J, Block Q, Lots 19, 20, 21, 22, 23, 24, 25, 26, 27 and 28) from Commercial Corridor 1 (C-COR1f2.8h13) District and Multi-Residential Contextual Grad