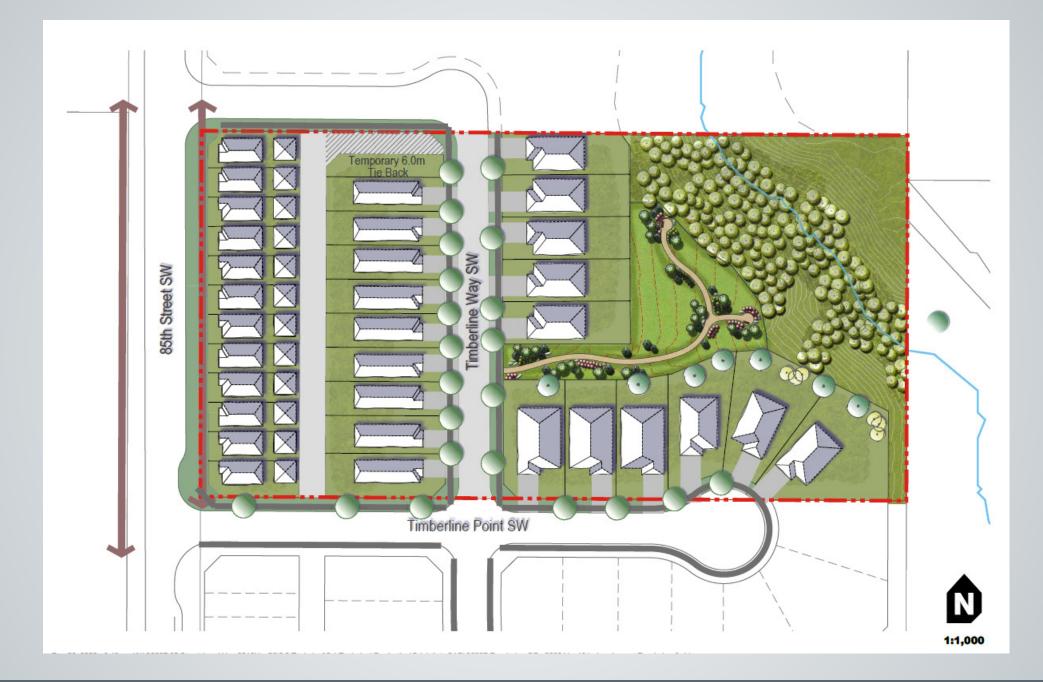

### **Attachment 1 – Page 5 – Site Layout**

To accommodate the expansion of 85 Street SW, the proposed outline plan allows for a 2.14 metre to 1.64 metre road right-of-way widening along the western boundary of the subject site. This road right-of-way widening will provide for a 3.0 metre multi-use pathway along both sides of on 85 Street NW along the subject site.

**Proposed Outline Plan** 11

Springbank Hill Area Structure Plan 12

Calgary Planning Commission - Item 7.2.8 - LOC2020-0110