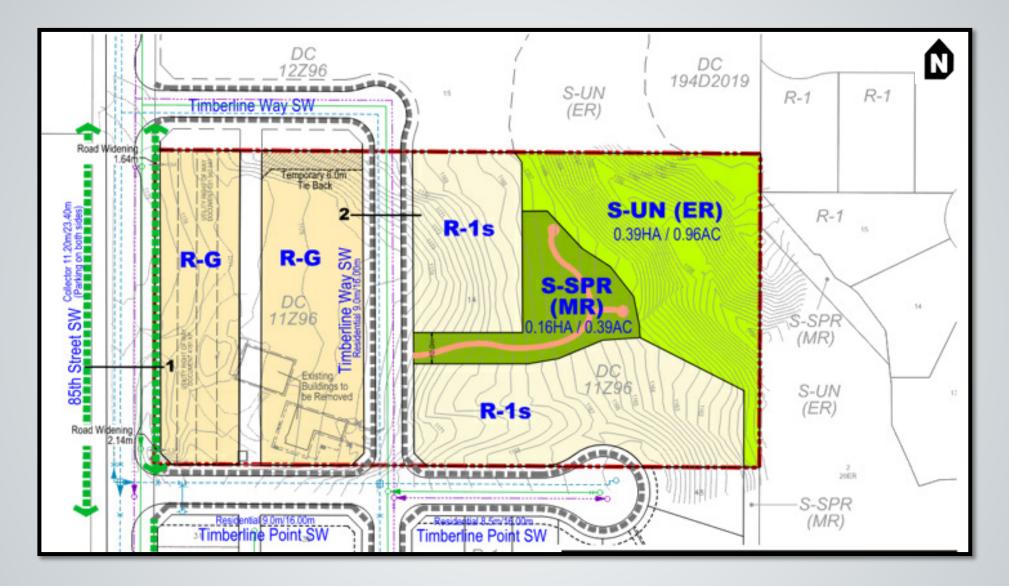

### **Attachment 1 – Page 5 – Site Layout**

To accommodate the expansion of 85 Street SW, the proposed outline plan allows for a 2.14 metre to 1.64 metre road right-of-way widening along the western boundary of the subject site. This road right-of-way widening will provide for a 3.0 metre multi-use pathway along both sides of on 85 Street NW along the subject site.

**Proposed Outline Plan** 11

Springbank Hill Area Structure Plan 12

Calgary Planning Commission - Item 7.2.8 - LOC2020-0110

## **Supplementary Slides**

Calgary Planning Commission - Item 7.2.8 - LOC2020-0110

June 17, 2021

Calgary Planning Commission - Item 7.2.8 - LOC2020-0110

| OUTLINE PLAN STATISTICS                              |        |      |          |          |        |
|------------------------------------------------------|--------|------|----------|----------|--------|
|                                                      | Area   |      | Frontage | Number   | %      |
|                                                      | ha     | ac   | (m)      | of units | of GDA |
| Total Ownership Area                                 | 1.95   | 4.82 |          |          |        |
| Environmental Reserve                                | 0.39   | 0.96 |          |          |        |
| Gross Developable Area                               | 1.56   | 3.86 |          |          | 100%   |
| Residential Area                                     | 1.13   | 2.79 |          |          | 72%    |
| Residential - One Dwelling District R-1s             | 0.58   | 1.43 | 159 m    |          |        |
| Anticipated / Maximum # of lots based on average @   | 14.45m |      |          | 11 units |        |
| Residential - Low Density Mixed Housing District R-G | 0.55   | 1.36 | 201 m    |          |        |
| Anticipated / Maximum # of lots based on average @   | 8.97m  |      |          | 22 units |        |
| Total Anticipated / Maximum Number of lots           |        |      |          | 33 units |        |
| Anticipated / Maximum Density                        |        | 21.4 | t uph    | 8.66 upa |        |
| Municipal Reserve S-SPR(MR)                          | 0.16   | 0.39 |          |          | 10%    |
| Roads / Lanes and Road Widening                      | 0.27   | 0.68 |          |          | 18%    |

| LAND USE STATISTICS |    |          |          |       |  |
|---------------------|----|----------|----------|-------|--|
| LAND USE            | TO | LAND USE | hectares | acres |  |
| DC 12Z96            | TO | R-G      | 0.76     | 1.87  |  |
| DC 12Z96            | TO | R-1s     | 0.64     | 1.58  |  |
| DC 12Z96            | TO | S-SPR    | 0.17     | 0.41  |  |
| DC 12Z96            | TO | S-UN     | 0.39     | 0.96  |  |
| TOTAL               |    |          | 1.95     | 4.82  |  |