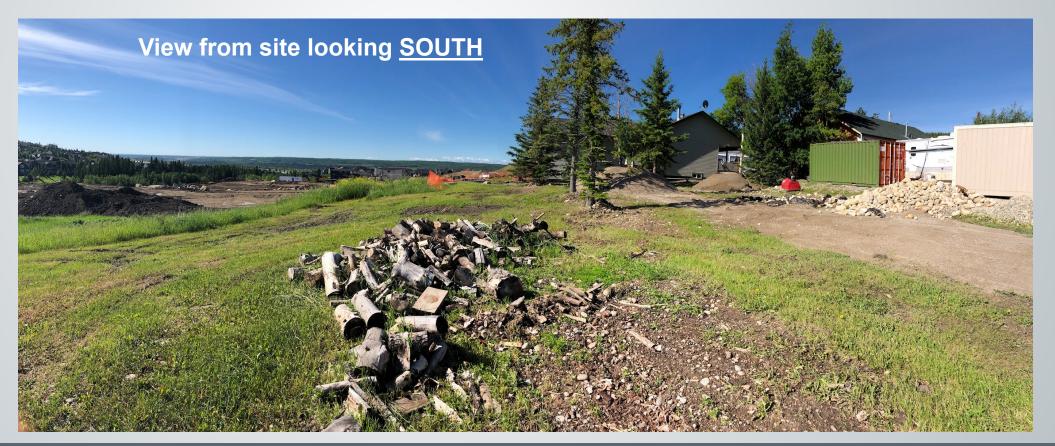

That Calgary Planning Commission:

 As the Council-designated Approving Authority, approve the proposed outline plan located at 2848 – 85 Street SW (Plan 3530AK, Block D, Lot 14) to subdivide 1.94 hectares ± (4.80 acres ±), with conditions (Attachment 7).

### **Attachment 1 – Page 5 – Site Layout**

To accommodate the expansion of 85 Street SW, the proposed outline plan allows for a 2.14 metre to 1.64 metre road right-of-way widening along the western boundary of the subject site. This road right-of-way widening will provide for a 3.0 metre multi-use pathway along both sides of on 85 Street NW along the subject site.



Blue/Red

Red

Ο

Ο

• Teal

Max BRT Stops

Orange

Purple

Yellow



#### Calgary Planning Commission - Item 7.2.8 - LOC2020-0110



Parcel Size: 1.9 ha

Location Map



















**Existing Land Use Map** 9





**Proposed Districts:** 

- Residential One Dwelling (R-1s) District;
- Low Density Mixed Housing (R-G) District;
- Special Purpose School, Park and Community Reserve (S-SPR) District; and
- Special Purpose Urban Nature (S-UN) District

**Proposed Outline Plan** 11



Springbank Hill Area Structure Plan 12



Calgary Planning Commission - Item 7.2.8 - LOC2020-0110

## **RECOMMENDATION(S):**

That Calgary Planning Commission:

 As the Council-designated Approving Authority, approve the proposed outline plan located at 2848 – 85 Street SW (Plan 3530AK, Block D, Lot 14) to subdivide 1.94 hectares ± (4.80 acres ±), with conditions (Attachment 7).

That Calgary Planning Commission recommend that Council:

2. Give three readings to the proposed by