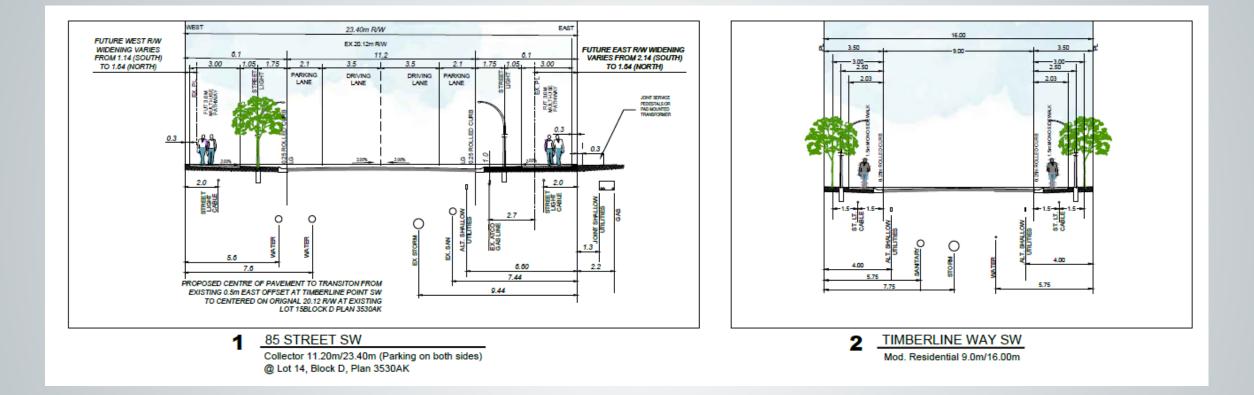

### **Attachment 1 – Page 5 – Site Layout**

To accommodate the expansion of 85 Street SW, the proposed outline plan allows for a 2.14 metre to 1.64 metre road right-of-way widening along the western boundary of the subject site. This road right-of-way widening will provide for a 3.0 metre multi-use pathway along both sides of on 85 Street NW along the subject site.