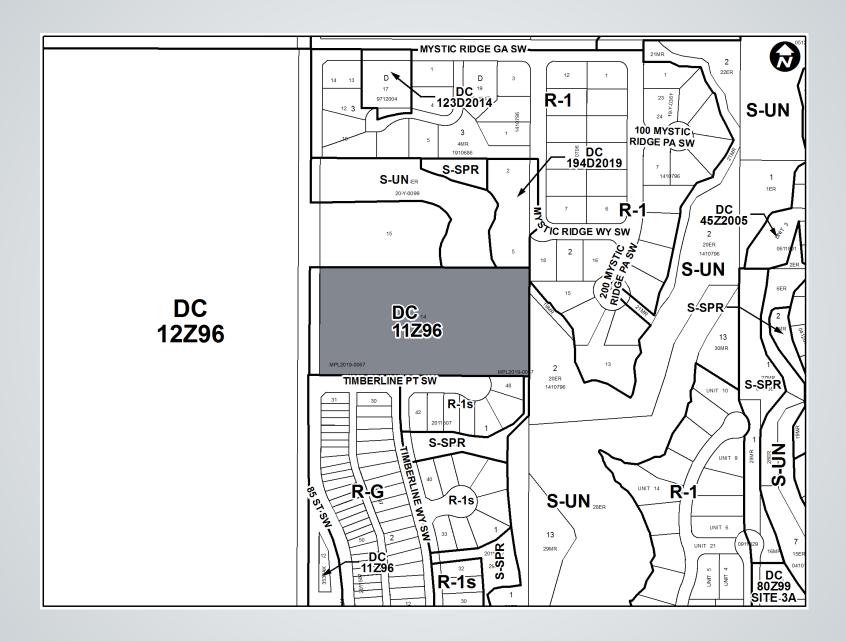

uncil-designated Approving Authority, approve the proposed outline plan located at 2848 – 85 Street SW (Plan 3530AK, Block D, Lot 14) to subdivide 1.94 hectares ± (4.80 acres ±), with conditions (Attachment 7).

### **Attachment 1 – Page 5 – Site Layout**

To accommodate the expansion of 85 Street SW, the proposed outline plan allows for a 2.14 metre to 1.64 metre road right-of-way widening along the western boundary of the subject site. This road right-of-way widening will provide for a 3.0 metre multi-use pathway along both sides of on 85 Street NW along the subject site.



Blue/Red

Red

Ο

Ο

• Teal

Max BRT Stops

Orange

Purple

Yellow



#### Calgary Planning Commission - Item 7.2.8 - LOC2020-0110



Parcel Size: 1.9 ha

Location Map



















**Existing Land Use Map** 9





**Proposed Districts:** 

- Residential One Dwelling (R-1s) District;
- Low Density Mixed Housing (R-G) District;
- Special Purpose School, Park and Community Reserve (S-SPR) District; and
- Special Purpose Urban Nature (S-UN) District

**Proposed Outline Plan** 11



Springbank Hill Area Structure Plan 12



Calgary Planning Commission - Item 7.2.8 - LOC2020-0110

## **RECOMMENDATION(S):**

That Calgary Planning Commission:

 As the Council-designated Approving Authority, approve the proposed outline plan located at 2848 – 85 Street SW (Plan 3530AK, Block D, Lot 14) to subdivide 1.94 hectares ± (4.80 acres ±), with conditions (Attachment 7).

That Calgary Planning Commission recommend that Council:

2. Give three readings to the proposed bylaw for the redesignation of 1.94 hectares ±