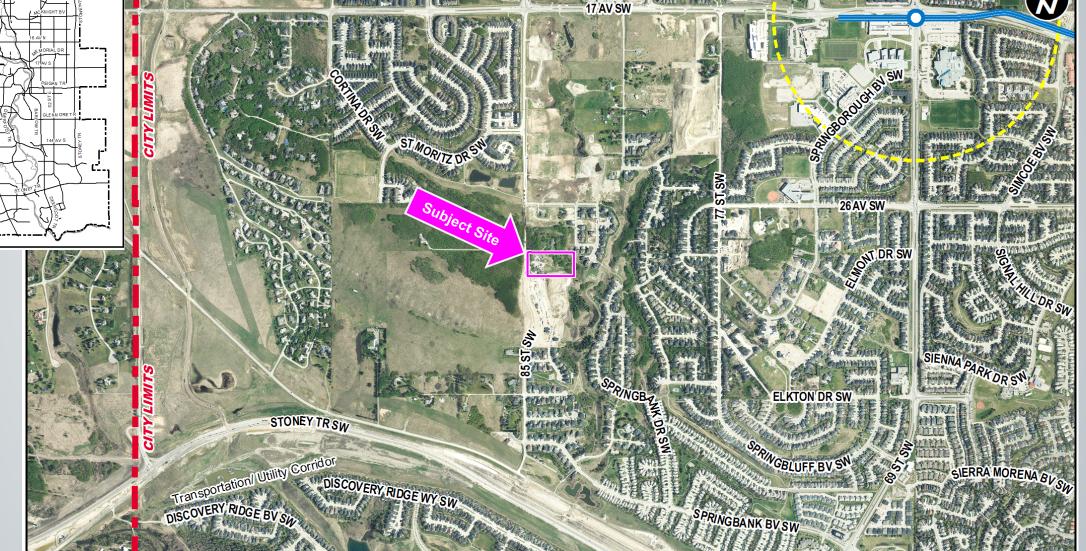

### **RECOMMENDATION(S):**

That Calgary Planning Commission:

 As the Council-designated Approving Authority, approve the proposed outline plan located at 2848 – 85 Street SW (Plan 3530AK, Block D, Lot 14) to subdivide 1.94 hectares ± (4.80 acres ±), with conditions (Attachment 7).

## **RECOMMENDATION(S):**

That Calgary Planning Commission:

 As the Council-designated Approving Authority, approve the proposed outline plan located at 2848 – 85 Street SW (Plan 3530AK, Block D, Lot 14) to subdivide 1.94 hectares ± (4.80 acres ±), with conditions (Attachment 7).

That Calgary Planning Commission recommend that Council:

2. Give three readings to the proposed bylaw for the redesignation of 1.94 hectares ± (4.80 acres ±) located at 2848 – 85 Street SW (Plan 3530AK, Block D, Lot 14) from Direct Control District to Residential – One Dwelling (R-1s) District, Residential – Low Density Mixed Housing (R-G) District, Special Purpose – School, Park and Community Reserve (S-SPR) District and Special Purpose – Urban Nature (S-UN) District.