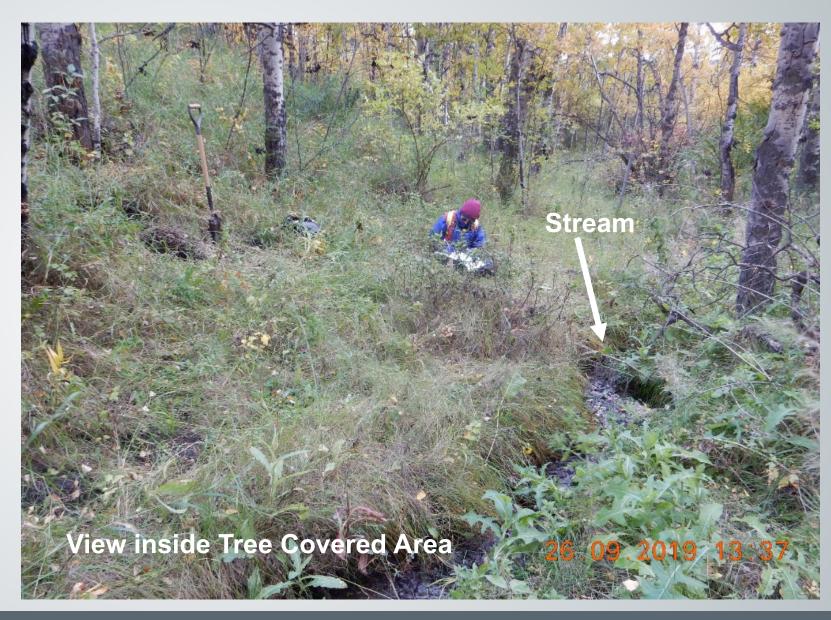

## **Supplementary Slides**

Calgary Planning Commission - Item 7.2.8 - LOC2020-0110

June 17, 2021

Calgary Planning Commission - Item 7.2.8 - LOC2020-0110

| OUTLINE PLAN STATISTICS                              |        |      |          |          |        |
|------------------------------------------------------|--------|------|----------|----------|--------|
|                                                      | Area   |      | Frontage | Number   | %      |
|                                                      | ha     | ac   | (m)      | of units | of GDA |
| Total Ownership Area                                 | 1.95   | 4.82 |          |          |        |
| Environmental Reserve                                | 0.39   | 0.96 |          |          |        |
| Gross Developable Area                               | 1.56   | 3.86 |          |          | 100%   |
| Residential Area                                     | 1.13   | 2.79 |          |          | 72%    |
| Residential - One Dwelling District R-1s             | 0.58   | 1.43 | 159 m    |          |        |
| Anticipated / Maximum # of lots based on average @   | 14.45m |      |          | 11 units |        |
| Residential - Low Density Mixed Housing District R-G | 0.55   | 1.36 | 201 m    |          |        |
| Anticipated / Maximum # of lots based on average @   | 8.97m  |      |          | 22 units |        |
| Total Anticipated / Maximum Number of lots           |        |      |          | 33 units |        |
| Anticipated / Maximum Density                        |        | 21.4 | t uph    | 8.66 upa |        |
| Municipal Reserve S-SPR(MR)                          | 0.16   | 0.39 |          |          | 10%    |
| Roads / Lanes and Road Widening                      | 0.27   | 0.68 |          |          | 18%    |