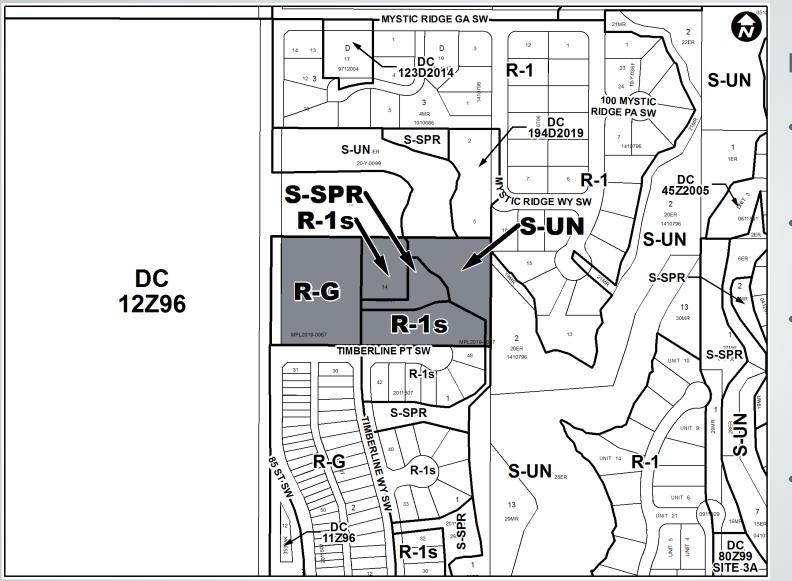

#### Calgary Planning Commission - Item 7.2.8 - LOC2020-0110

Parcel Size: 1.9 ha

Location Map

**Existing Land Use Map** 9

**Proposed Districts:** 

- Residential One Dwelling (R-1s) District;
- Low Density Mixed Housing (R-G) District;
- Special Purpose School, Park and Community Reserve (S-SPR) District; and
- Special Purpose Urban Nature (S-UN) District

Surrounding Land Use 21