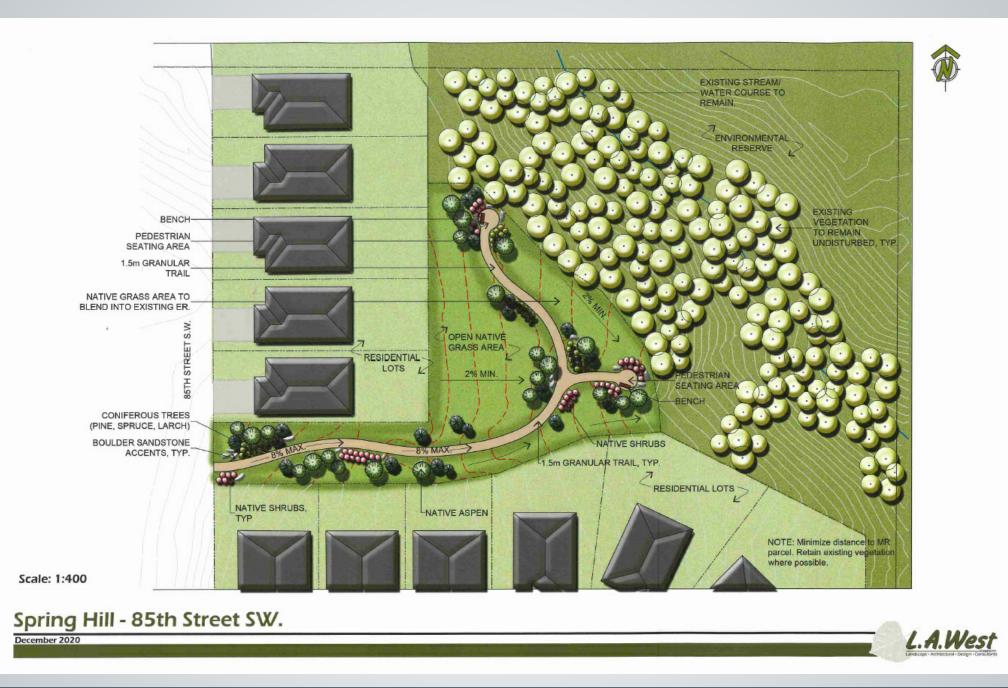

### **Attachment 1 – Page 5 – Site Layout**

To accommodate the expansion of 85 Street SW, the proposed outline plan allows for a 2.14 metre to 1.64 metre road right-of-way widening along the western boundary of the subject site. This road right-of-way widening will provide for a 3.0 metre multi-use pathway along both sides of on 85 Street NW along the subject site.

**Proposed Outline Plan** 11

Springbank Hill Area Structure Plan 12

Calgary Planning Commission - Item 7.2.8 - LOC2020-0110