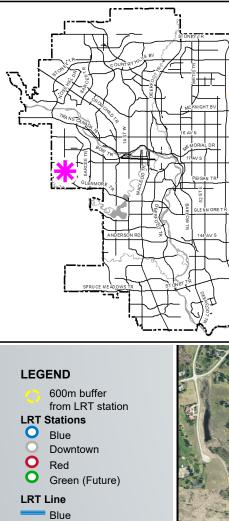

#### Calgary Planning Commission - Item 7.2.8 - LOC2020-0110

Parcel Size: 1.9 ha

Location Map

**Existing Land Use Map** 9

**Proposed Districts:** 

- Residential One Dwelling (R-1s) District;
- Low Density Mixed Housing (R-G) District;
- Special Purpose School, Park and Community Reserve (S-SPR) District; and
- Special Purpose Urban Nature (S-UN) District

**Proposed Outline Plan** 11

Springbank Hill Area Structure Plan 12

Calgary Planning Commission - Item 7.2.8 - LOC2020-0110