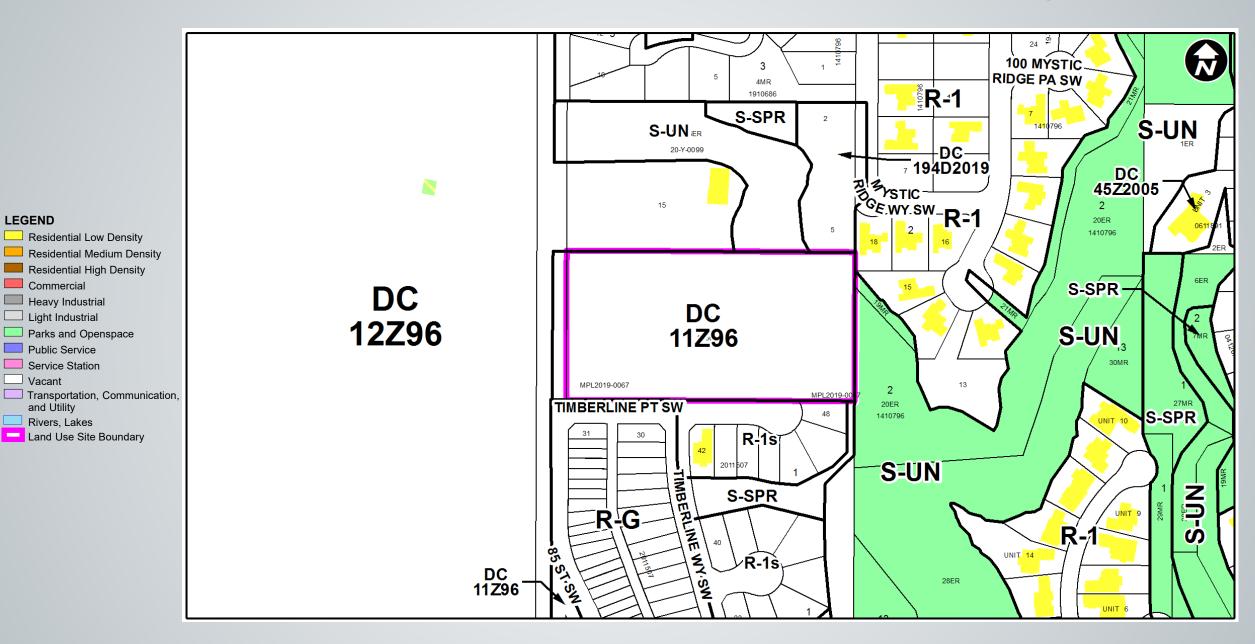

#### Calgary Planning Commission - Item 7.2.8 - LOC2020-0110

Parcel Size: 1.9 ha

Location Map

**Existing Land Use Map** 9

**Proposed Districts:** 

- Residential One Dwelling (R-1s) District;
- Low Density Mixed Housing (R-G) District;
- Special Purpose School, Park and Community Reserve (S-SPR) District; and
- Special Purpose Urban Nature (S-UN) District

Surrounding Land Use 21