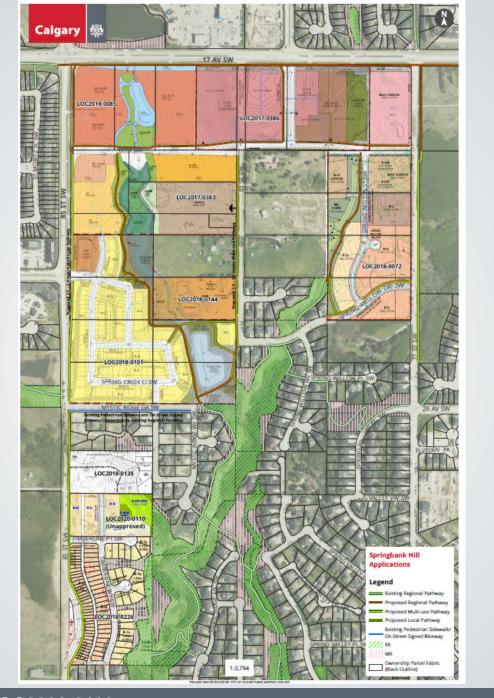

the Council-designated Approving Authority, approve the proposed outline plan located at 2848 – 85 Street SW (Plan 3530AK, Block D, Lot 14) to subdivide 1.94 hectares ± (4.80 acres ±), with conditions (Attachment 7).

That Calgary Planning Commission recommend that Council:

2. Give three readings to the proposed bylaw for the redesignation of 1.94 hectares ± (4.80 acres ±) located at 2848 – 85 Street SW (Plan 3530AK, Block D, Lot 14) from Direct Control District to Residential – One Dwelling (R-1s) District, Residential – Low Density Mixed Housing (R-G) District, Special Purpose – School, Park and Community Reserve (S-SPR) District and Special Purpose – Urban Nature (S-UN) District.

## **Supplementary Slides**

Calgary Planning Commission - Item 7.2.8 - LOC2020-0110

June 17, 2021







Calgary Planning Commission - Item 7.2.8 - LOC2020-0110



| OUTLINE PLAN STATISTICS                              |        |      |          |          |        |
|------------------------------------------------------|--------|------|----------|----------|--------|
|                                                      | Area   |      | Frontage | Number   | %      |
|                                                      | ha     | ac   | (m)      | of units | of GDA |
| Total Ownership Area                                 | 1.95   | 4.82 |          |          |        |
| Environmental Reserve                                | 0.39   | 0.96 |          |          |        |
| Gross Developable Area                               | 1.56   | 3.86 |          |          | 100%   |
| Residenti