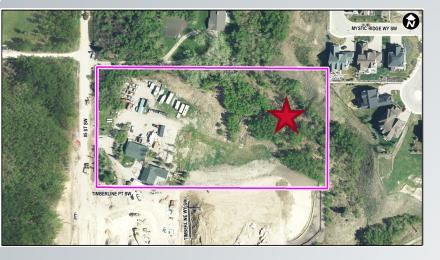

#### Calgary Planning Commission - Item 7.2.8 - LOC2020-0110

Parcel Size: 1.9 ha

Location Map

**Existing Land Use Map** 9

**Proposed Districts:** 

- Residential One Dwelling (R-1s) District;
- Low Density Mixed Housing (R-G) District;
- Special Purpose School, Park and Community Reserve (S-SPR) District; and
- Special Purpose Urban Nature (S-UN) District