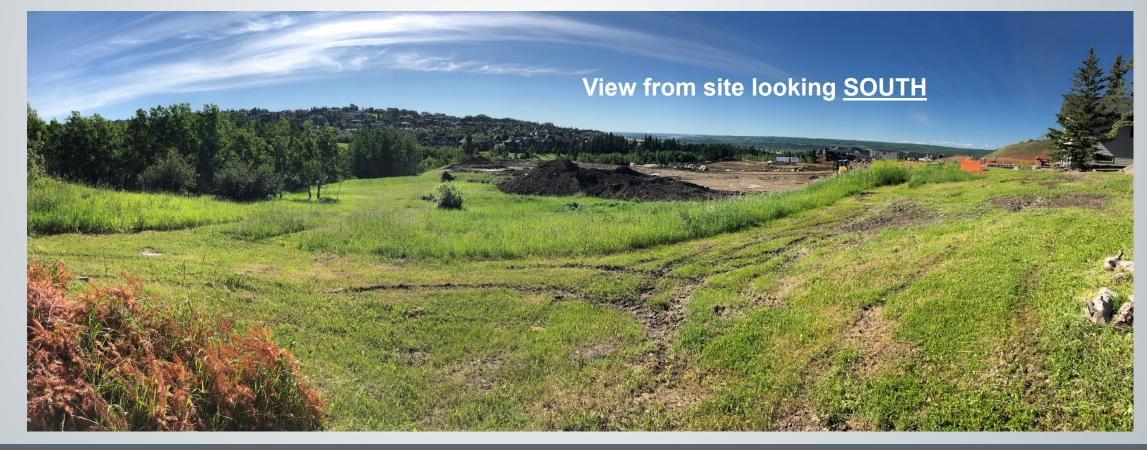

algary Planning Commission:

 As the Council-designated Approving Authority, approve the proposed outline plan located at 2848 – 85 Street SW (Plan 3530AK, Block D, Lot 14) to subdivide 1.94 hectares ± (4.80 acres ±), with conditions (Attachment 7).

### **Attachment 1 – Page 5 – Site Layout**

To accommodate the expansion of 85 Street SW, the proposed outline plan allows for a 2.14 metre to 1.64 metre road right-of-way widening along the western boundary of the subject site. This road right-of-way widening will provide for a 3.0 metre multi-use pathway along both sides of on 85 Street NW along the subject site.



Blue/Red

Red

Ο

Ο

• Teal

Max BRT Stops

Orange

Purple

Yellow



#### Calgary Planning Commission - Item 7.2.8 - LOC2020-0110



Parcel Size: 1.9 ha

Location Map



















**Existing Land Use Map** 9





**Proposed Districts:** 

- Residential One Dwelling (R-1s) District;
- Low Density Mixed Housing (R-G) District;
- Special Purpose School, Park and Community Reserve (S-SPR) District; and
- Special Purpose Urban Nature (S-UN) District

**Proposed Outline Plan** 11



Springbank Hill Area Structure Plan 12



Calgary Planning Commission - Item 7.2.8 - LOC2020-0110

## **RECOMMENDATION(S):**

That Calgary Planning Commission:

 As the Council-designated Approving Authority, approve the proposed outline plan located at 2848 – 85 Street SW (Plan 3530AK, Block D, Lot 14) to subdivide 1.94 hectares ± (4.80 acres ±), with conditions (Attachment 7).

That Calgary Planning Commission recommend that Council:

2. Give three readings to the proposed bylaw fo