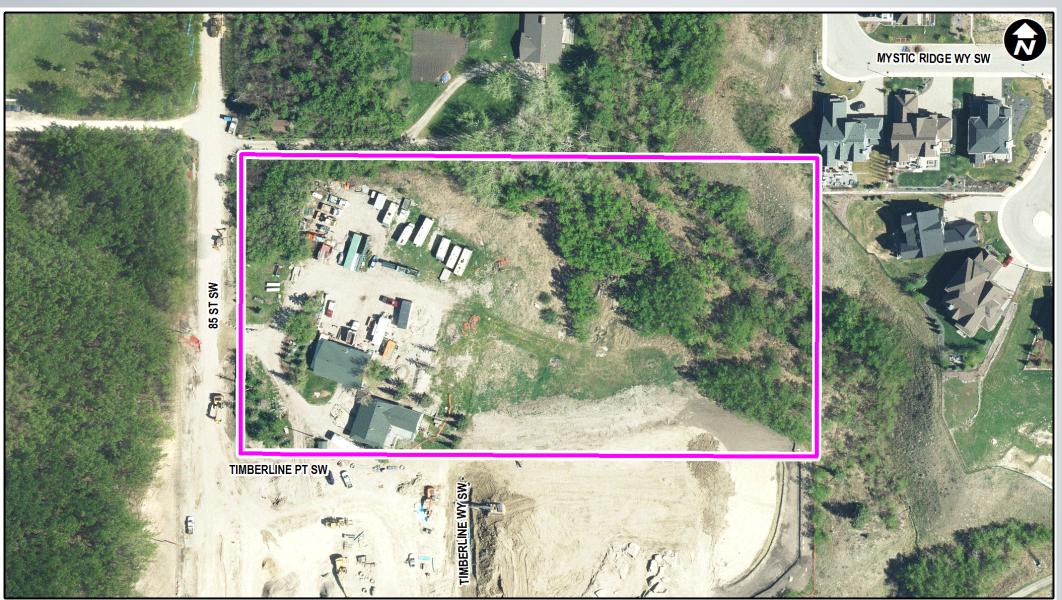

### **Attachment 1 – Page 5 – Site Layout**

To accommodate the expansion of 85 Street SW, the proposed outline plan allows for a 2.14 metre to 1.64 metre road right-of-way widening along the western boundary of the subject site. This road right-of-way widening will provide for a 3.0 metre multi-use pathway along both sides of on 85 Street NW along the subject site.