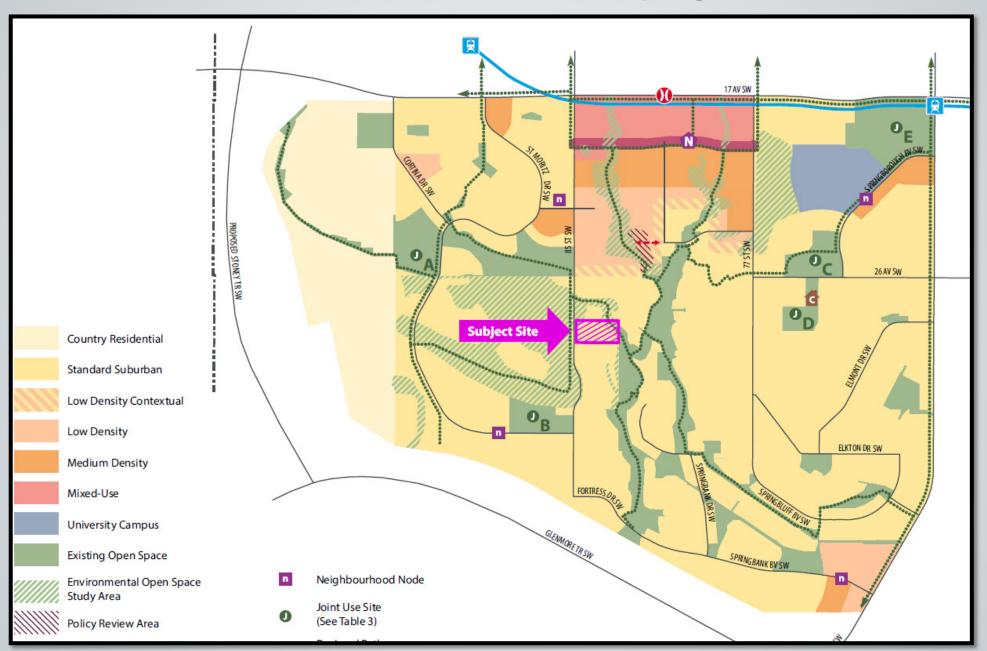

**Proposed Outline Plan** 11

Springbank Hill Area Structure Plan 12

Calgary Planning Commission - Item 7.2.8 - LOC2020-0110