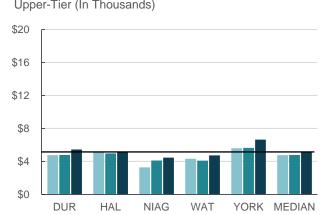

## Figure 28.4 Total Cost for Winter Maintenance of Roads per Lane Km Maintained

This measure represents the total cost for winter maintenance of a single lane km. It includes all functions included in clearing and maintaining the roadway, and is not inclusive of sidewalk snow clearing and parking lots.

|   | 2016 | \$2,541 | \$4,736 | N/A     | \$3,406 | \$15,189 | N/A     | \$5,352 | \$2,464 | \$5,872 | \$2,406 | \$6,147 | \$4,736 | \$4,760 | \$5,148 | \$3,277 | \$4,322 | \$5,600 | \$4,760 |
|---|------|---------|---------|---------|---------|----------|---------|---------|---------|---------|---------|---------|---------|---------|---------|---------|---------|---------|---------|
| ) | 2017 | \$2,566 | \$3,725 | \$5,538 | \$3,383 | \$18,167 | N/A     | \$5,215 | \$2,693 | \$5,553 | \$2,534 | \$4,905 | \$4,315 | \$4,779 | \$4,975 | \$4,108 | \$4,089 | \$5,642 | \$4,779 |
| ı | 2018 | \$3,637 | \$3,788 | \$5,946 | \$3,974 | \$18,624 | \$2,496 | \$5,065 | \$2,580 | \$5,665 | \$2,275 | \$5,159 | \$3,974 | \$5,450 | \$5,202 | \$4,459 | \$4,729 | \$6,643 | \$5,202 |

York: Expenditures for the renovation of Central Maintenance Yard and additional snowplows to maintain new Rapidways.