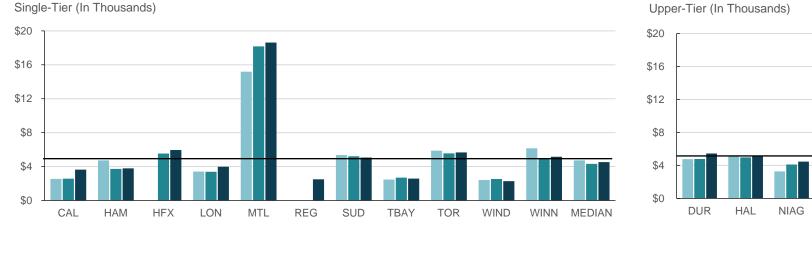

## Figure 28.4 Total Cost for Winter Maintenance of Roads per Lane Km Maintained

This measure represents the total cost for winter maintenance of a single lane km. It includes all functions included in clearing and maintaining the roadway, and is not inclusive of sidewalk snow clearing and parking lots.

|   | 2016 | \$2,541 | \$4,736 | N/A     | \$3,406 | \$15,189 | N/A     | \$5,352 | \$2,464 | \$5,872 | \$2,406 | \$6,147 | \$4,736 | \$4,760 | \$5,148 | \$3,277 | \$4,322 | \$5,600 | \$4,760 |
|---|------|---------|---------|---------|---------|----------|---------|---------|---------|---------|---------|---------|---------|---------|---------|---------|---------|---------|---------|
| ) | 2017 | \$2,566 | \$3,725 | \$5,538 | \$3,383 | \$18,167 | N/A     | \$5,215 | \$2,693 | \$5,553 | \$2,534 | \$4,905 | \$4,315 | \$4,779 | \$4,975 | \$4,108 | \$4,089 | \$5,642 | \$4,779 |
| ı | 2018 | \$3,637 | \$3,788 | \$5,946 | \$3,974 | \$18,624 | \$2,496 | \$5,065 | \$2,580 | \$5,665 | \$2,275 | \$5,159 | \$3,974 | \$5,450 | \$5,202 | \$4,459 | \$4,729 | \$6,643 | \$5,202 |

Source: ROAD309T (Efficiency)

Montreal: The service thresholds for responding to weather incidents and the volume and type of snow removal required due to population density contribute to Montreal's higher cost.