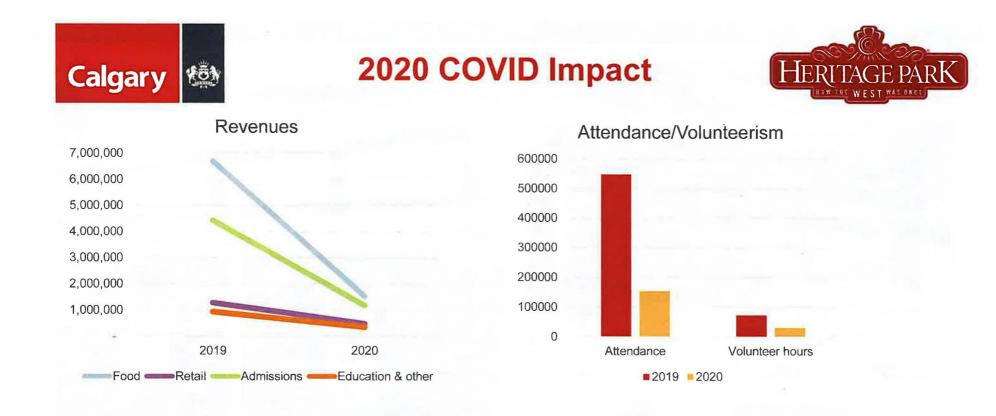

## Current State Impact of COVID-19 on 2021

Total Attendance Reduced to 1/3 of previous year

Summer Camps Sold Out with reduced capacity