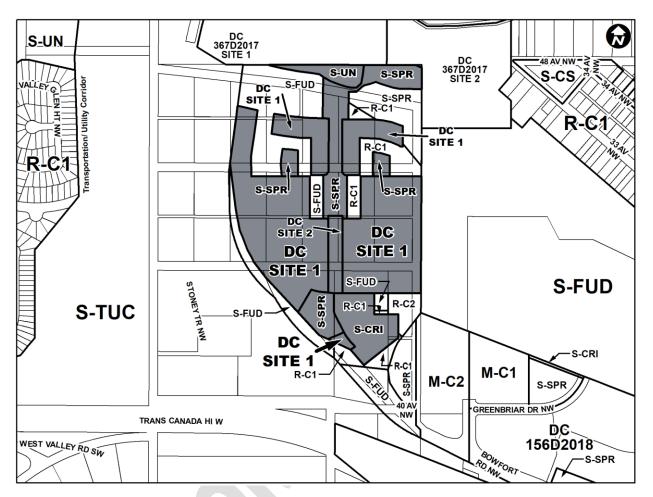

SCHEDULE A

SCHEDULE B

DIRECT CONTROL DISTRICT

# SITE 1 (8.11 ha ±)

## SITE 2 (0.29 ha ±)