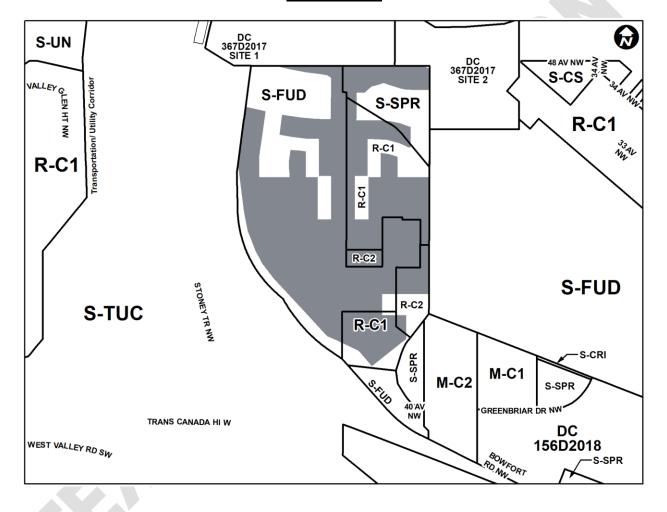

SCHEDULE A

SCHEDULE B

DIRECT CONTROL DISTRICT

# SITE 1 (8.11 ha ±)

## SITE 2 (0.29 ha ±)