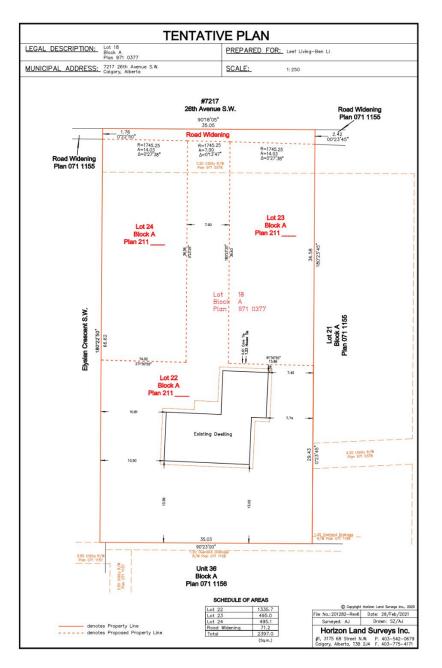

## Subdivision Application (SB2020-0168) Summary

A subdivision application (SB2020-0168) has been submitted for the subdivision of the subject parcel into three smaller lots. Two of the new subdivided lots will be subsequently developed to accommodate a new single detached dwelling each. The remaining subdivided lot will is intended to accommodate the existing single detached dwelling.

The review of this subdivision by Administration will determine the emergency access, access route for waste and recycling collection vehicles and mutual access for all three proposed parcels to 26 AV SW. No decision will be made on this subdivision application until Council has made a decision on this land use designation.