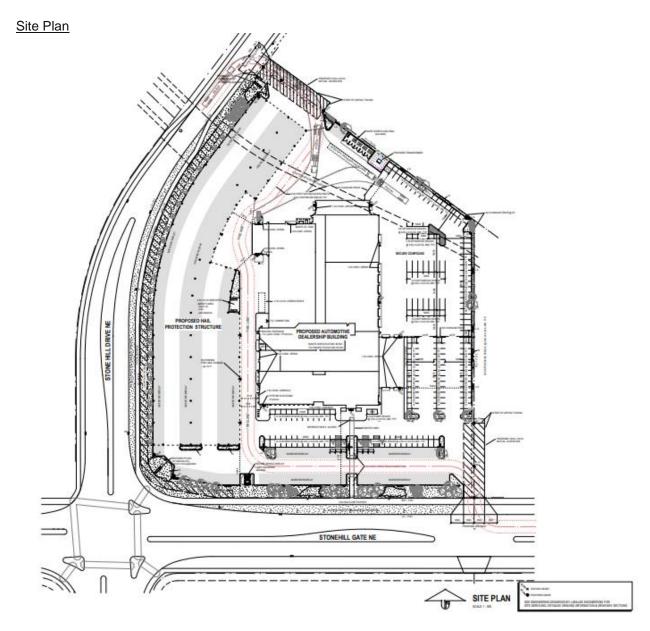

## Development Permit (DP2020-7704) Summary

A development permit (DP2020-7704) is being reviewed alongside this land use amendment. The proposed development is a new Chrysler/Jeep dealership. It includes vehicle sales and automotive services. There are two entrances to the site, along Stonehill Gate NE and Stonehill Drive NE. There is access to a signalized intersection with Country Hills Boulevard NE via Stonehill Drive NE, approximately 250 metres south of the subject site. Hail shelters are proposed along the south and west portions of the site to protect the vehicle inventory. Parking behind the building is allocated for staff and service parking. The proposed height of the building is 10.5 metres with a floor area of 7,250 m² and a floor area ratio of 0.3.