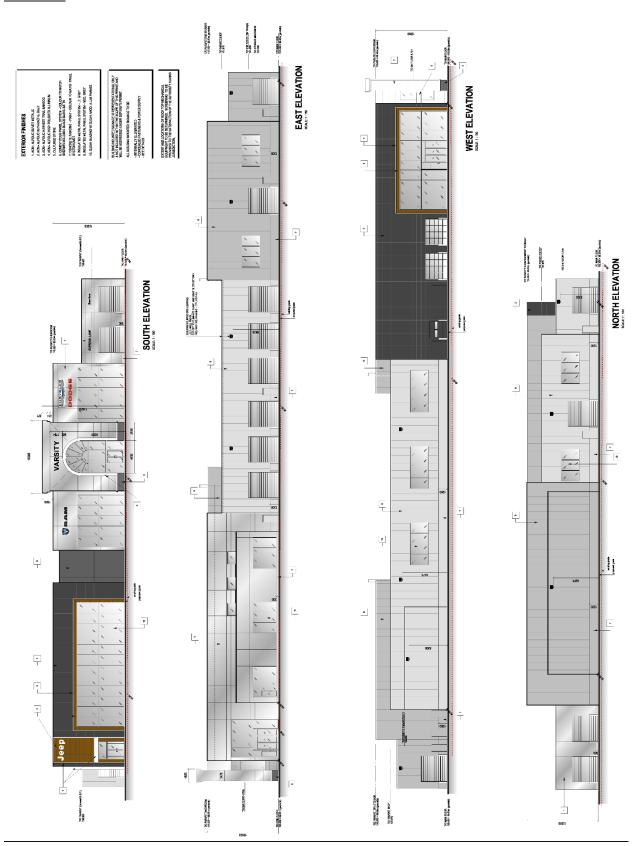

## Development Permit (DP2020-7704) Summary

A development permit (DP2020-7704) is being reviewed alongside this land use amendment. The proposed development is a new Chrysler/Jeep dealership. It includes vehicle sales and automotive services. There are two entrances to the site, along Stonehill Gate NE and Stonehill Drive NE. There is access to a signalized intersection with Country Hills Boulevard NE via Stonehill Drive NE, approximately 250 metres south of the subject site. Hail shelters are proposed along the south and west portions of the site to protect the vehicle inventory. Parking behind the building is allocated for staff and service parking. The proposed height of the building is 10.5 metres with a floor area of 7,250 m² and a floor area ratio of 0.3.



## Elevations