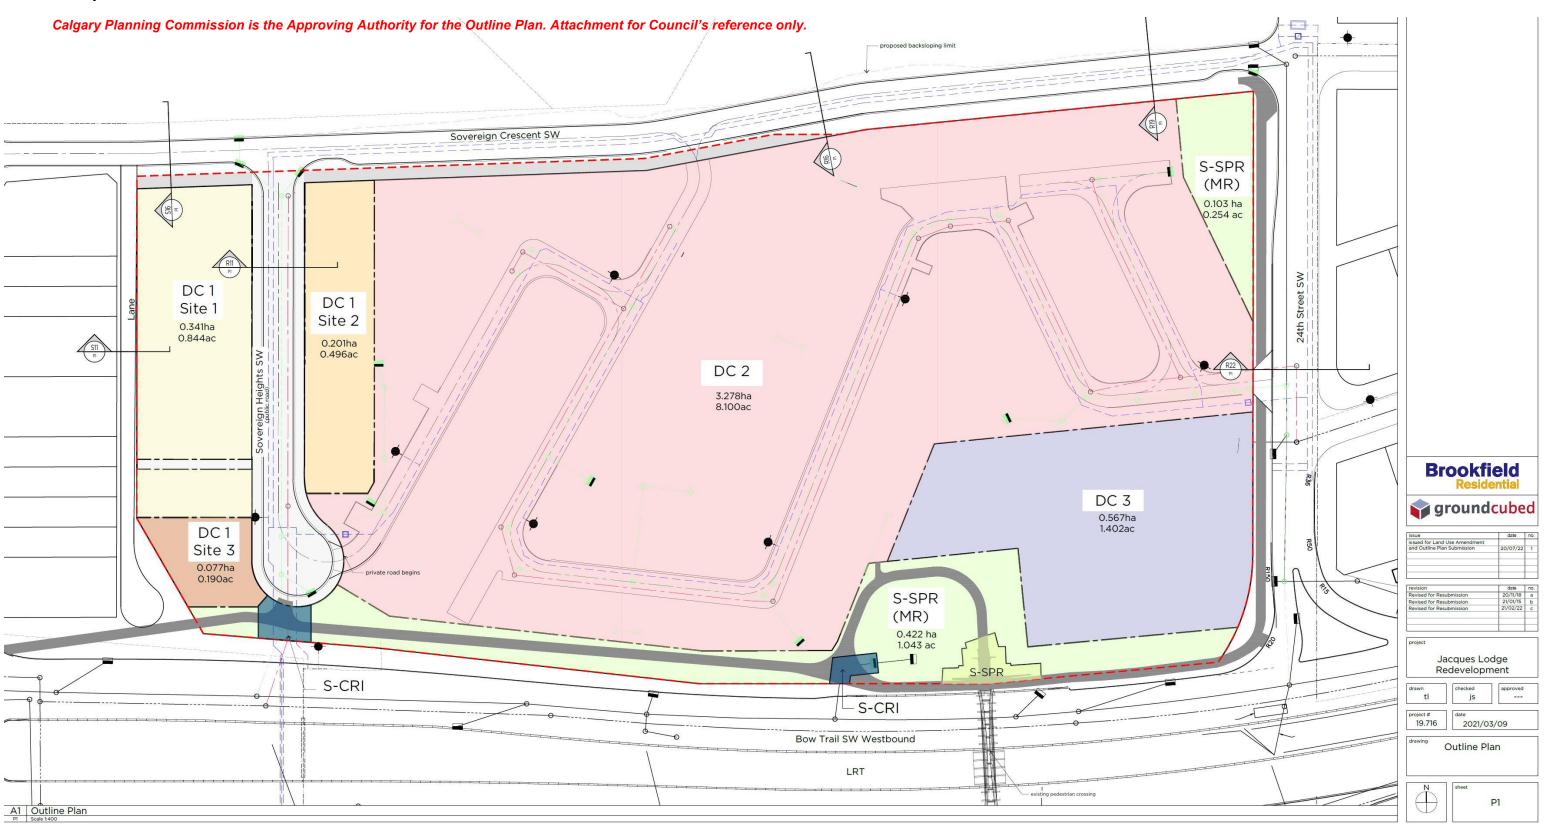

# Proposed Outline Plan

### Legend existing water line **Proposed Site Boundary** Outline Plan Boundary proposed water line Back of Curb existing sanitary line Lip of Gutter proposed sanitary line Municipal Reserve Dedication existing storm line proposed storm line Multi-use Pathway gas line Sidewalk hydrant catch basin Site Location Land Use Change Statistics

#### **Outline Plan Statistics**

| Sites                                            | Site Number               | НА    | AC     | %     |  |  |  |
|--------------------------------------------------|---------------------------|-------|--------|-------|--|--|--|
|                                                  | DC 1 Site 1               | 0.341 | 0.844  | 6.4%  |  |  |  |
|                                                  | DC 1 Site 2               | 0.201 | 0.496  | 3.7%  |  |  |  |
|                                                  | DC 1 Site 3               | 0.077 | 0.190  | 1.4%  |  |  |  |
|                                                  | DC 2                      | 3.278 | 8.100  | 61.2% |  |  |  |
|                                                  | DC 3                      | 0.567 | 1.402  | 10.6% |  |  |  |
|                                                  | S-SPR<br>(Credit MR)      | 0.525 | 1.297  | 9.8%  |  |  |  |
|                                                  | S-SPR<br>(Non-Credit MR)  | 0.025 | 0.067  | 0.5%  |  |  |  |
|                                                  | S-CRI                     | 0.028 | 0.063  | 0.5%  |  |  |  |
|                                                  | Proposed Public<br>Street | 0.234 | 0.579  | 4.4%  |  |  |  |
|                                                  | Road Widening             | 0.081 | 0.199  | 1.5%  |  |  |  |
|                                                  | Total Site Area           | 5.357 | 13.237 | 100%  |  |  |  |
| Total Credit Municipal Reserve Owing is 0.498 ha |                           |       |        |       |  |  |  |

## general notes

- 1. site plan prepared using information provided by Maidment Land Surveys Ltd. received 19.08.29
- site plan supporting information prepared using information provided by City of Calgary (Land Use bylaw 1P2007) accessed 20.07.16 -Contains information licensed under the Open Government Licence - City of Calgary
- 3. all drawings are property of the planner
- 4. if discrepancies exist between drawings, the largest scale shall be taken as correct. final interpretation belongs to the planner
- 5. all drawings are metric unless otherwise noted
- Lots A & B, Block 2, Plan 574JK and Lot 1, Block 2, Plan 151 0643 All Within the S.E. <sup>1</sup>/<sub>4</sub> Sect.18, TWP.24, REG. 1, W.5M
- 7. refer to LO for Municipal Reserve Dedication concept drawings
- 8. Existing curb cut on 24 Street SW will be closed, a new curb cut will be constructed.
- 9. All internal private roads will have "No Parking" signs displayed where applicable to ensure fire access route design is maintained.
- 10. The impacted existing chain link fence along golf course will be replaced and put back to the same elevation to the satisfaction of Calgary Recreation Golf Course Operations.
- The impacted golf course areas shall be graded, loamed, and seeded/sodded to the same or better condition than currently exists and shall be to the satisfaction of Calgary Recreation Golf Course Operations.
- 12. Proposed multi-use pathway in MR is considered to be a Regional Pathway.