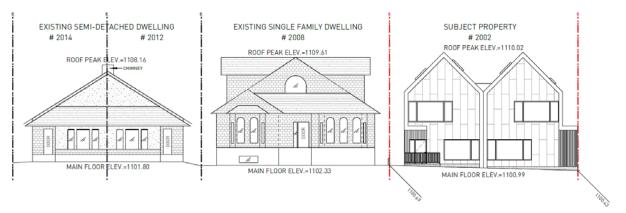

The contextual use rules of Land Use Bylaw 1P2007 require that new buildings have similar height, massing, and setbacks as their surroundings. Further review will determine if the proposed building aligns with the rules and intent of the R-CG District, and assesses the appropriateness of any relaxations.

Figure 1 - Rendering, NW View

Figure 2 - Streetscape

Figure 3 - Site Plan