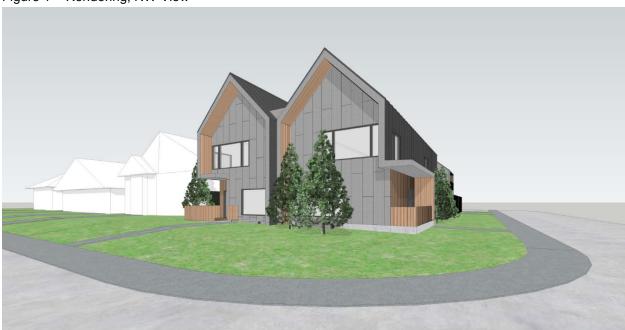

## Development Permit (DP2021-0039) Summary

A development permit application was submitted on 4 January 2021 by 5468796 Architecture on behalf of the landowner, Art Wahl Construction Ltd. The application is for a Contextual Semi-Detached Dwelling with two Backyard Suites above the rear garages. The eastern dwelling unit and suite have entrances are oriented toward 19 Street SW while the western unit is oriented toward 51 Avenue SW.

Figure 1 - Rendering, NW View

Figure 2 - Streetscape

Figure 3 - Site Plan