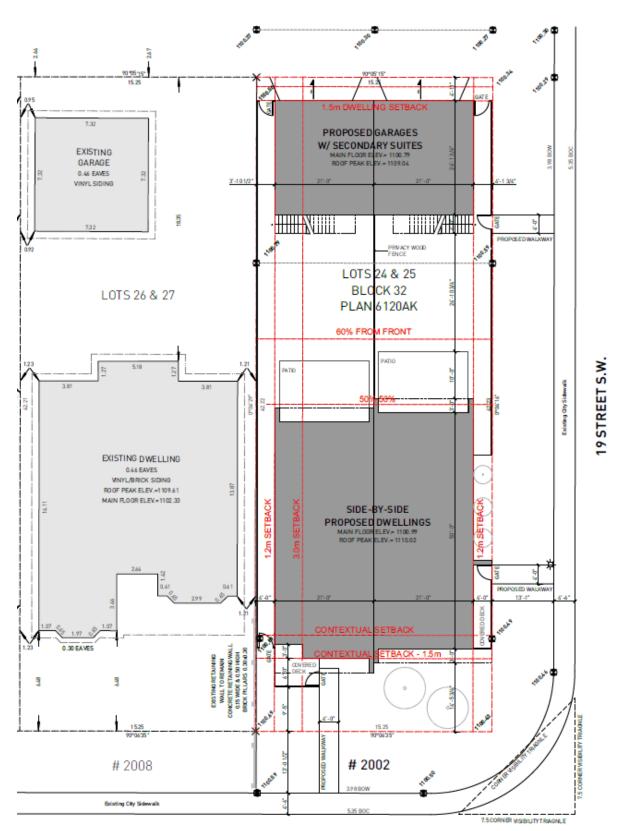

## Development Permit (DP2021-0039) Summary

A development permit application was submitted on 4 January 2021 by 5468796 Architecture on behalf of the landowner, Art Wahl Construction Ltd. The application is for a Contextual Semi-Detached Dwelling with two Backyard Suites above the rear garages. The eastern dwelling unit and suite have entrances are oriented toward 19 Street SW while the western unit is oriented toward 51 Avenue SW.

Figure 1 - Rendering, NW View

Figure 2 - Streetscape

Figure 3 - Site Plan