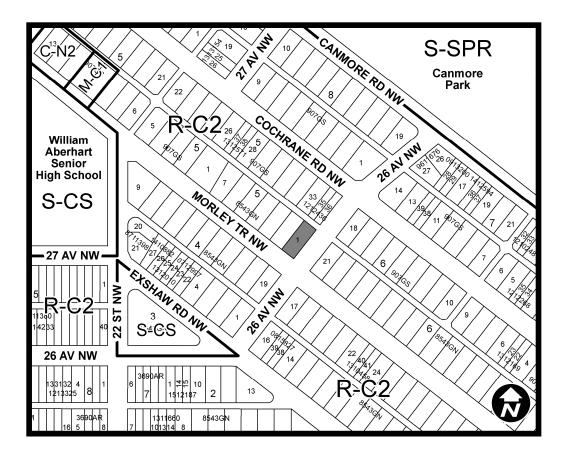

## NOW, THEREFORE, THE COUNCIL OF THE CITY OF CALGARY ENACTS AS

1. The Land Use Bylaw, being Bylaw 1P2007 of the City of Calgary, is hereby amended by deleting that portion of the Land Use District Map shown as shaded on Schedule "A" to this Bylaw and substituting therefor that portion of the Land Use District Map shown as shaded on Schedule "B" to this Bylaw, including any land use designation, or specific land uses and development guidelines contained in the said Schedule "B".

SCHEDULE A

SCHEDULE B