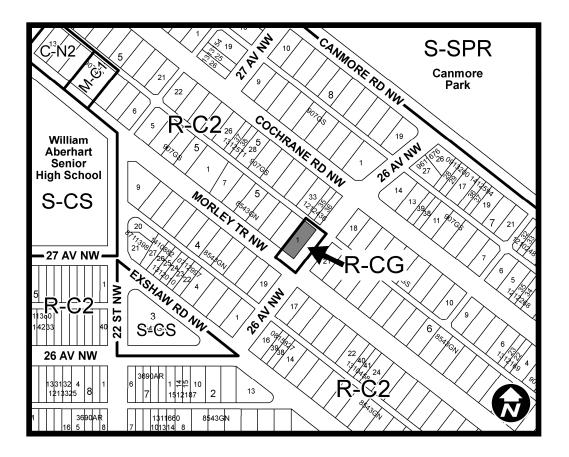

## NOW, THEREFORE, THE COUNCIL OF THE CITY OF CALGARY ENACTS AS

1. The Land Use Bylaw, being Bylaw 1P2007 of the City of Calgary, is hereby amended by deleting that portion of the Land Use District Map shown as shaded on Schedule "A" to this Bylaw and substituting therefor that portion of the Land Use District Map shown as shaded on Schedule "B" to this Bylaw, including any land use designation, or specific land uses and development guidelines contained in the said Schedule "B".

SCHEDULE A

SCHEDULE B