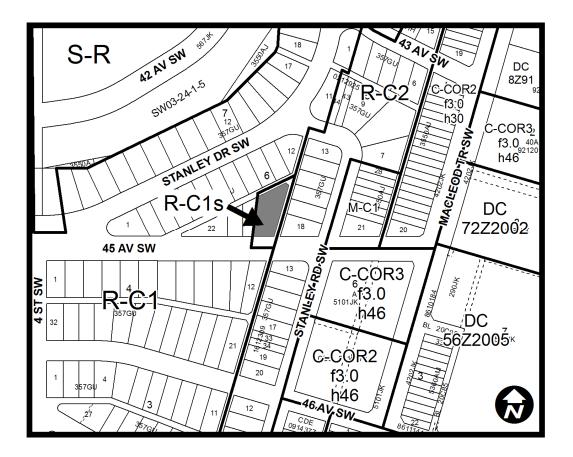

## NOW, THEREFORE, THE COUNCIL OF THE CITY OF CALGARY ENACTS AS FOLLOWS:

1. The Land Use Bylaw, being Bylaw 1P2007 of the City of Calgary, is hereby amended by deleting that portion of the Land Use District Map shown as shaded on Schedule "A" to this Bylaw and substituting therefor that portion of the Land Use District Map shown as shaded on Schedule "B" to this Bylaw, including any land use designation, or specific land uses and development guidelines contained in the said Schedule "B".

## SCHEDULE A

SCHEDULE B