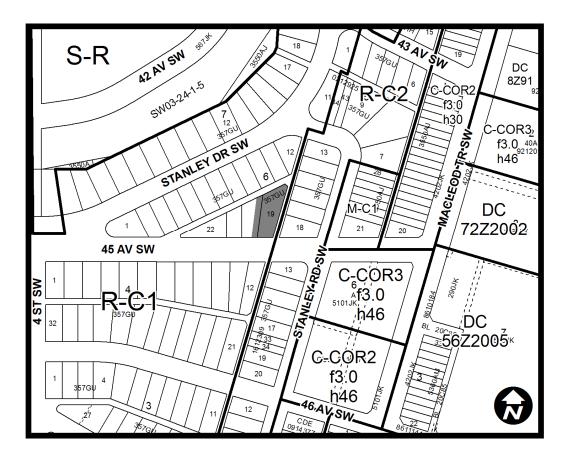

## NOW, THEREFORE, THE COUNCIL OF THE CITY OF CALGARY ENACTS AS FOLLOWS:

1. The Land Use Bylaw, being Bylaw 1P2007 of the City of Calgary, is hereby amended by deleting that portion of the Land Use District Map shown as shaded on Schedule "A" to this Bylaw and substituting therefor that portion of the Land Use District Map shown as shaded on Schedule "B" to this Bylaw, including any land use designation, or specific land uses and development guidelines contained in the said Schedule "B".

## SCHEDULE A

SCHEDULE B