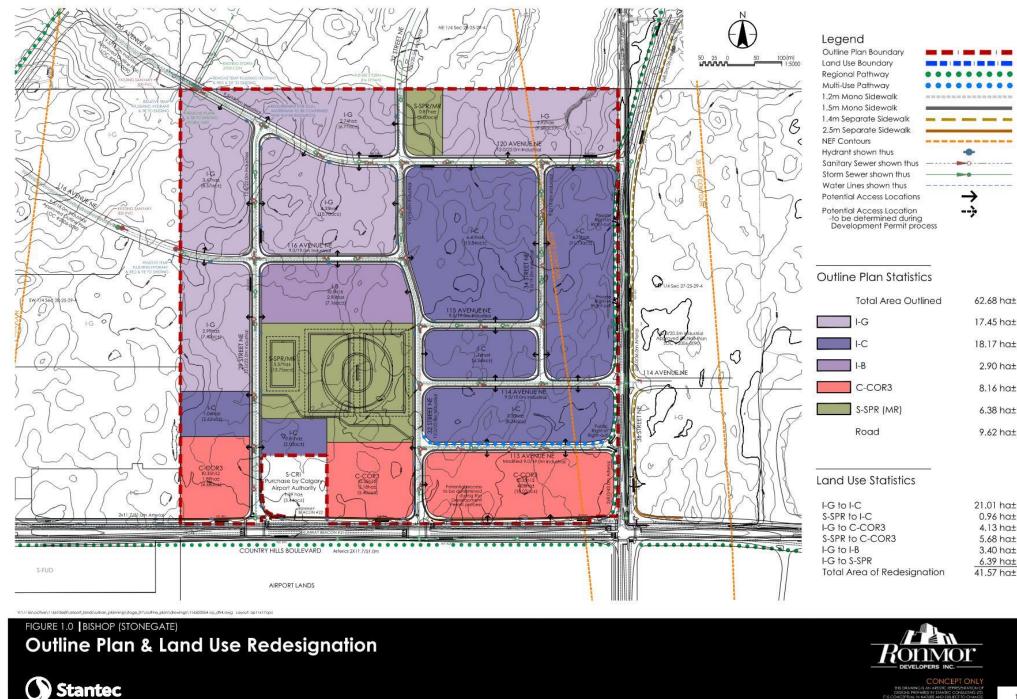

## CPC2020-1429 Attachment 6

| ed | 40.48 hat | (154.88 ac±) |         |
|----|-----------|--------------|---------|
| a  | 02.00 HUI | (154.00 UC±) |         |
|    | 17.45 ha± | (43.12 ac±)  |         |
|    | 18.17 ha± | (44.87 ac±)  |         |
|    | 2.90 ha±  | (7.16 ac±)   |         |
|    | 8.16 ha±  | (20.15 ac±)  |         |
|    | 6.38 ha±  | (15.75 ac±)  | (10.1%) |
|    | 9.62 ha±  | (23.83 ac±)  | (15.4%) |

| 21.01 ha± | (51.93 ac±)  |
|-----------|--------------|
| 0.96 ha±  | (2.37 ac±)   |
| 4.13 ha±  | (10.20 ac±)  |
| 5.68 ha±  | (14.04 ac±)  |
| 3.40 ha±  | (8.40 ac±)   |
| 6.39 ha±  | (15.79 ac±)  |
| 41.57 ha± | (102.73 ac±) |
|           |              |