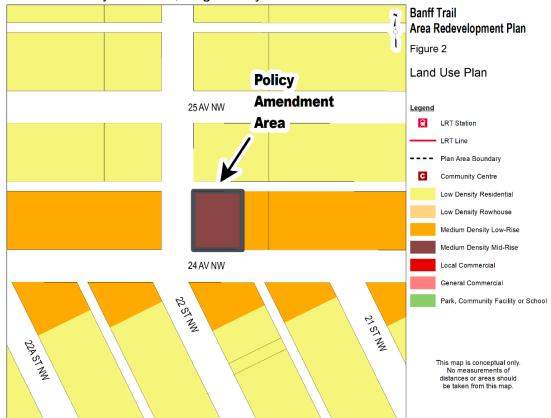

## NOW, THEREFORE, THE COUNCIL OF THE CITY OF CALGARY ENACTS AS FOLLOWS:

- 1. The Banff Trail Area Redevelopment Plan attached to and forming part of Bylaw 7P86, as amended, is hereby further amended as follows:
  - (a) Amend Figure 2 entitled 'Land Use Plan', by changing 0.11 hectares ± (0.28 acres ±) located at 2504 22 Street NW and 2240 24 Avenue NW (Plan 3690AR, Block 10, Lots 7 to 10) from 'Medium Density Low-Rise' to 'Medium Density Mid-Rise', as generally illustrated in the sketch below: