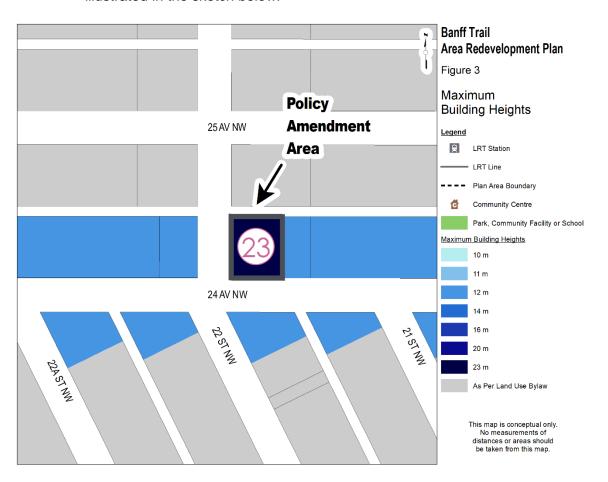

## **BYLAW NUMBER 59P2020**

- (b) In Section 2.1.3 Land Use, under the heading 'Medium Density Mid-Rise Residential', in policy 2.1.3.11, add the following words to the end of the sentence 'as well as the sites situated at 2504 22 Street NW and 2240 24 Avenue NW'.
- (c) Amend Figure 3 entitled 'Maximum Building Heights', by changing 0.11 hectares ± (0.28 acres ±) located at 2504 22 Street NW and 2240 24 Avenue NW (Plan 3690AR, Block 10, Lots 7 to 10) from '12 m' to '23 m', as generally illustrated in the sketch below: