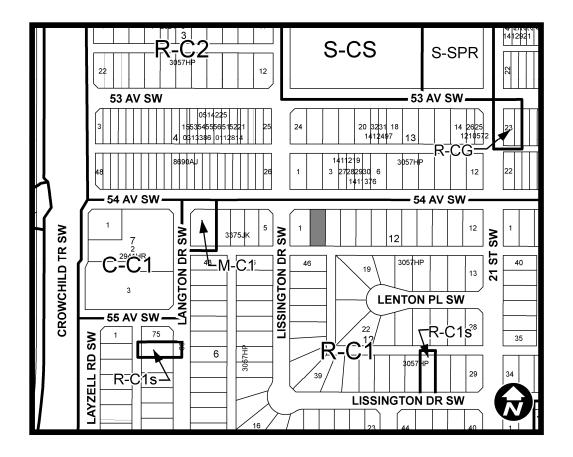

# NOW, THEREFORE, THE COUNCIL OF THE CITY OF CALGARY ENACTS AS

1. The Land Use Bylaw, being Bylaw 1P2007 of the City of Calgary, is hereby amended by deleting that portion of the Land Use District Map shown as shaded on Schedule "A" to this Bylaw and substituting therefor that portion of the Land Use District Map shown as shaded on Schedule "B" to this Bylaw, including any land use designation, or specific land uses and development guidelines contained in the said Schedule "B".

### AMENDMENT LOC2016-0315 BYLAW NUMBER 84D2017

SCHEDULE A