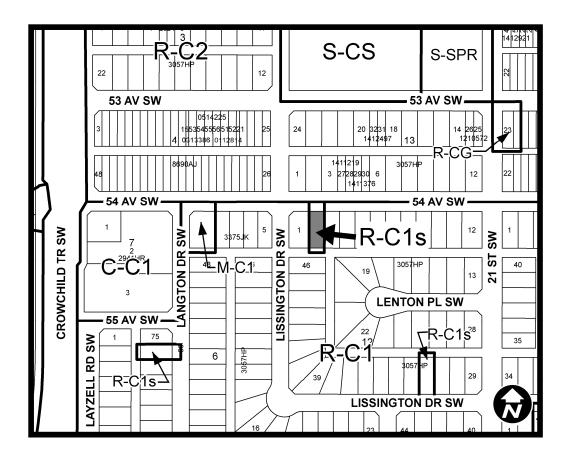

# NOW, THEREFORE, THE COUNCIL OF THE CITY OF CALGARY ENACTS AS

1. The Land Use Bylaw, being Bylaw 1P2007 of the City of Calgary, is hereby amended by deleting that portion of the Land Use District Map shown as shaded on Schedule "A" to this Bylaw and substituting therefor that portion of the Land Use District Map shown as shaded on Schedule "B" to this Bylaw, including any land use designation, or specific land uses and development guidelines contained in the said Schedule "B".

### AMENDMENT LOC2016-0315 BYLAW NUMBER 84D2017

SCHEDULE B