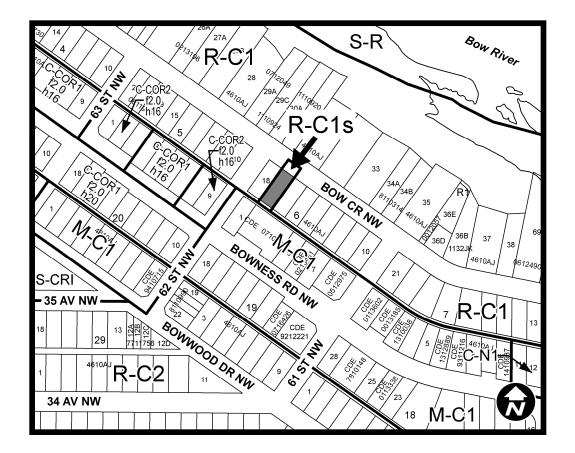

### SCHEDULE B

# NOW, THEREFORE, THE COUNCIL OF THE CITY OF CALGARY ENACTS AS

1. The Land Use Bylaw, being Bylaw 1P2007 of the City of Calgary, is hereby amended by deleting that portion of the Land Use District Map shown as shaded on Schedule "A" to this Bylaw and substituting therefor that portion of the Land Use District Map shown as shaded on Schedule "B" to this Bylaw, including any land use designation, or specific land uses and development guidelines contained in the said Schedule "B".