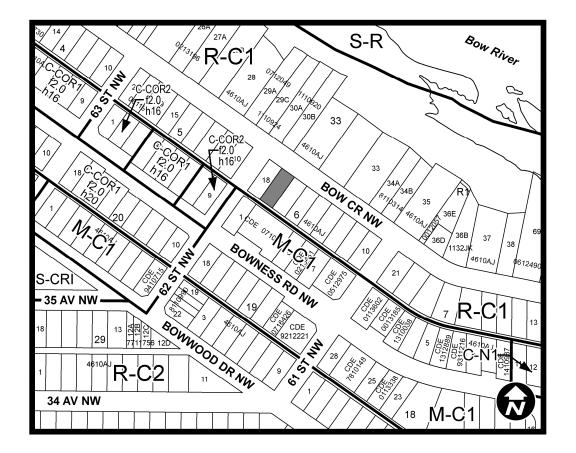

## SCHEDULE A

# NOW, THEREFORE, THE COUNCIL OF THE CITY OF CALGARY ENACTS AS

1. The Land Use Bylaw, being Bylaw 1P2007 of the City of Calgary, is hereby amended by deleting that portion of the Land Use District Map shown as shaded on Schedule "A" to this Bylaw and substituting therefor that portion of the Land Use District Map shown as shaded on Schedule "B" to this Bylaw, including any land use designation, or specific land uses and development guidelines contained in the said Schedule "B".