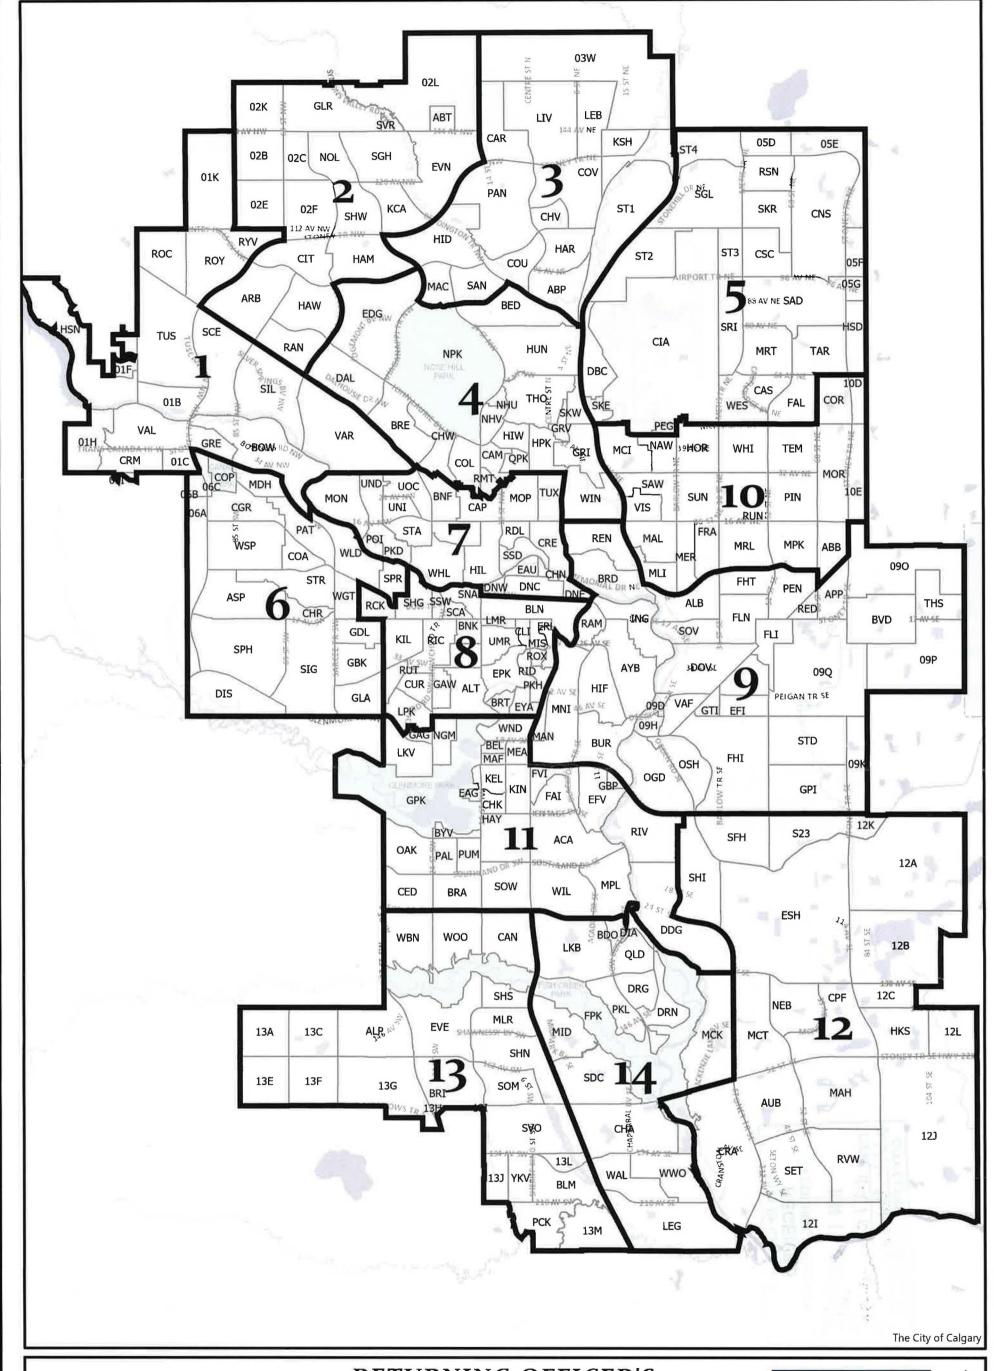

## RETURNING OFFICER'S RECOMMENDED WARD BOUNDARIES

Recommended Ward Boundaries

Communities

Scale: 1:200,000

COPYRIGHT © 2020 The City of Calgary
ALL RIGHTS RESERVED. THE CITY OF CALGARY
PROVIDES THIS INFORMATION IN GOOD FAITH, BUT
PROVIDES NO WARRANTY NOR ACCEPTS ANY
LIABILITY ARISING FROM INCORRECT, INCOMPLETE,
OR MISLEADING INFORMATION OR ITS IMPROPER
USE. INFORMATION IS MAINTAINED ON A REGULAR
BASIS.