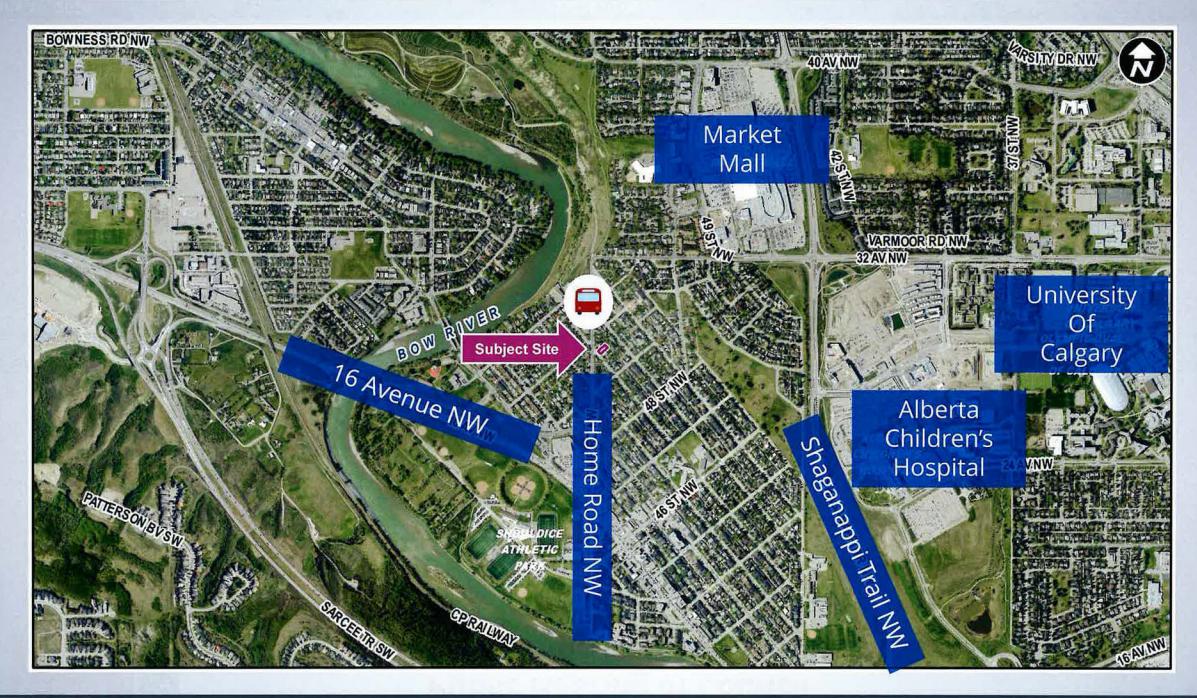

## **Calgary Planning Commission Recommendation:**

That Council hold a Public Hearing; and

- ADOPT, by bylaw, the proposed amendments to the Montgomery Area Redevelopment Plan (Attachment 1);
- 2. Give three readings to the **Proposed Bylaw 25P2020**;
- 3. Adopt, by bylaw, the proposed redesignation of 0.06 hectares ± (0.14 acres ±) located at 5028 20 Avenue NW (Plan 4994GI, Block 37, Lot 7) from the Residential Contextual One Dwelling (R-C1) District **to** Residential Contextual One / Two Dwelling (R-C2) District; and
- 4. Give three readings to the **Proposed Bylaw 68D2020**.