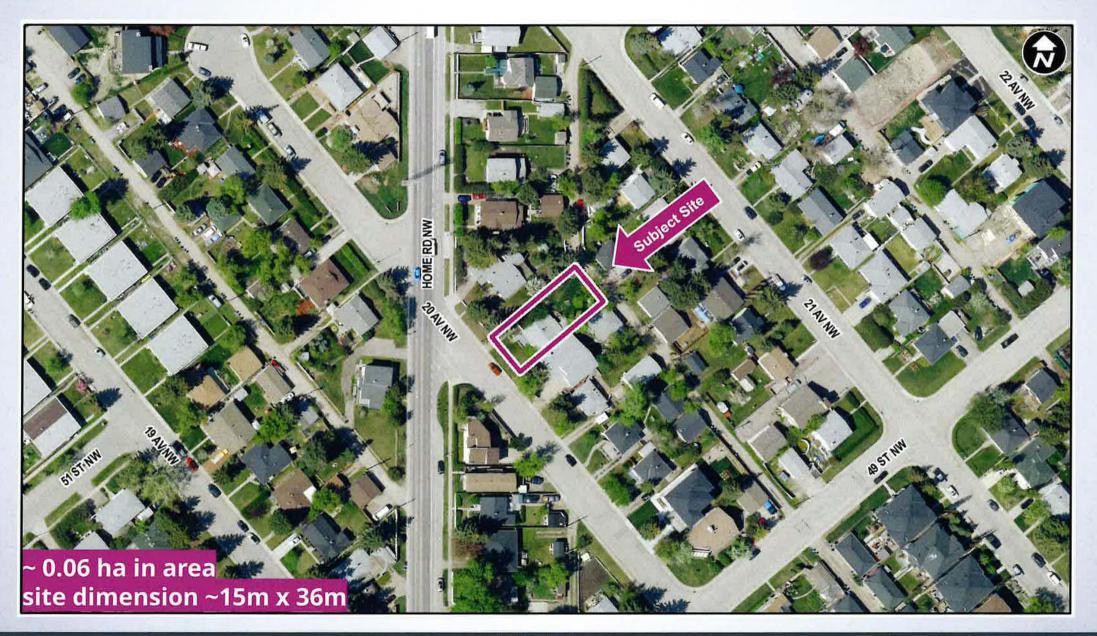

## **Calgary Planning Commission Recommendation:**

That Council hold a Public Hearing; and

- ADOPT, by bylaw, the proposed amendments to the Montgomery Area Redevelopment Plan (Attachment 1);
- 2. Give three readings to the **Proposed Bylaw 25P2020**;
- 3. Adopt, by bylaw, the proposed redesignation of 0.06 hectares ± (0.14 acres ±) located at 5028 20 Avenue NW (Plan 4994GI, Block 37, Lot 7) from the Residential Contextual One Dwelling (R-C1) District **to** Residential Contextual One / Two Dwelling (R-C2) District; and
- 4. Give three readings to the **Proposed Bylaw 68D2020**.