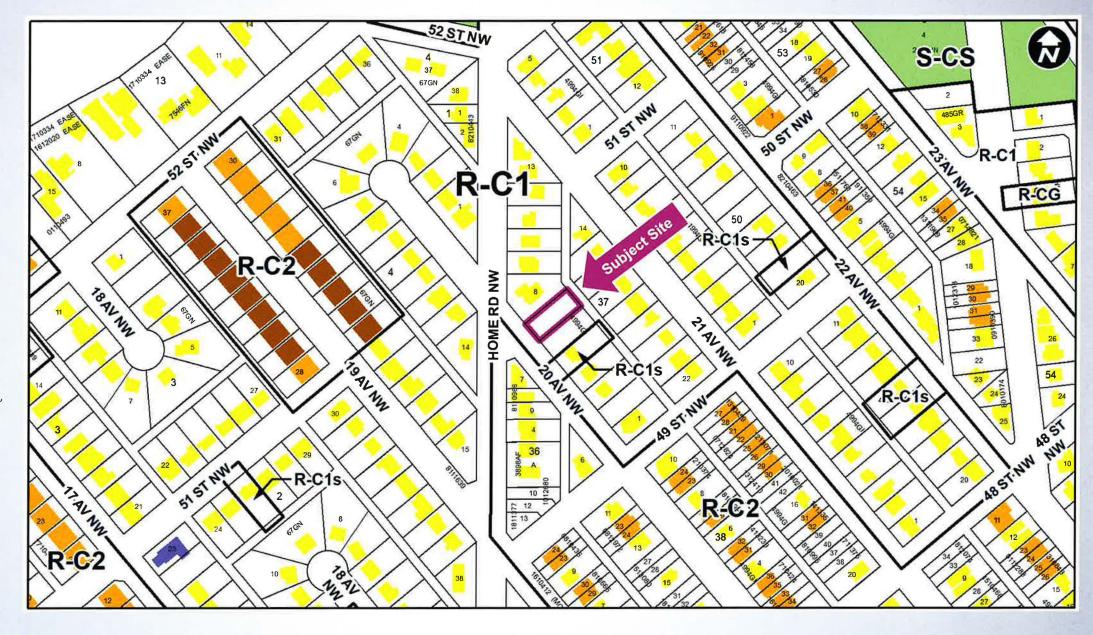

June 15, 2020

LOC2020-0017

Residential – Contextual One Dwelling (R-C1) **to** 

Residential – Contextual One / Two Dwelling (R-C2)

## **Calgary Planning Commission Recommendation:**

That Council hold a Public Hearing; and

- ADOPT, by bylaw, the proposed amendments to the Montgomery Area Redevelopment Plan (Attachment 1);
- 2. Give three readings to the **Proposed Bylaw 25P2020**;
- 3. Adopt, by bylaw, the proposed redesignation of 0.06 hectares ± (0.14 acres ±) located at 5028 20 Avenue NW (Plan 4994GI, Block 37, Lot 7) from the Residential Contextual One Dwelling (R-C1) District **to** Residential Contextual One / Two Dwelling (R-C2) District; and
- 4. Give three readings to the **Proposed Bylaw 68D2020**.