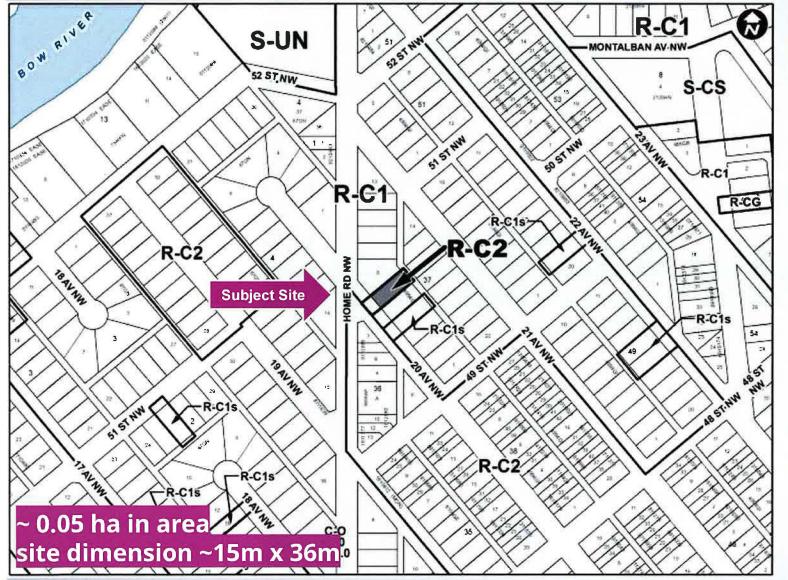

## Public Hearing of Council Agenda Item: 8.1.8

LOC2020-0017
Policy and Land Use
Amendment
R-C1 to R-C2

June 15, 2020

LOC2020-0017

LEGEND

Residential Low Density
Residential Medium Density
Residential High Density
Commercial
Heavy Industrial
Light Industrial
Parks and Openspace
Public Service
Service Station
Vacant
Transportation, Communication, and Utility
Rivers, Lakes
Land Use Site Boundary

June 15, 2020

LOC2020-0017

Residential – Contextual One Dwelling (R-C1) **to** 

Residential – Contextual One / Two Dwelling (R-C2)

## **Calgary Planning Commission Recommendation:**

That Council hold a Public Hearing; and

- ADOPT, by bylaw, the proposed amendments to the Montgomery Area Redevelopment Plan (Attachment 1);
- 2. Give three readings to the **Proposed Bylaw 25P2020**;
- 3. Adopt, by bylaw, the proposed redesignation of 0.06 hectares ± (0.14 acres ±) located at 5028 20 Avenue NW (Plan 4994GI, Block 37, Lot 7) from the Residential Contextual One Dwelling (R-C1) District **to** Residential Contextual One / Two Dwelling (R-C2) District; and
- 4. Give three readings to the **Proposed Bylaw 68D2020**.