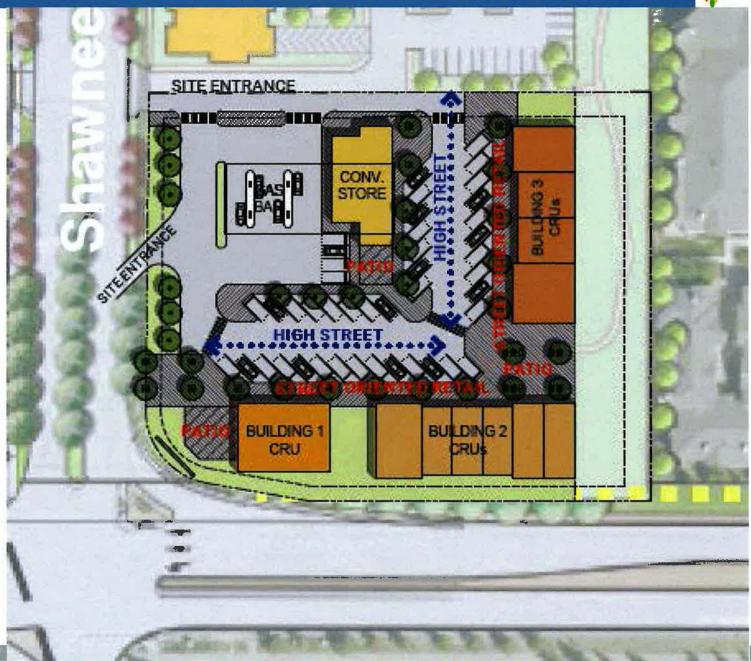

### **Building Facade**

- (a) The Gas Bar shall be located away from James McKevitt Road.
- (b) The building façade that faces James McKevitt Road shall be at least 60% of the length of the property line.

#### Front Setback Area

(a) There is no minimum requirement for a <u>front setback area</u>, but where a <u>front setback area</u> is provided, it must have a maximum depth of <u>3.0 metres</u>.

Graywood will make best efforts to integrate a EV Super Charger to create a multi service fueling station.