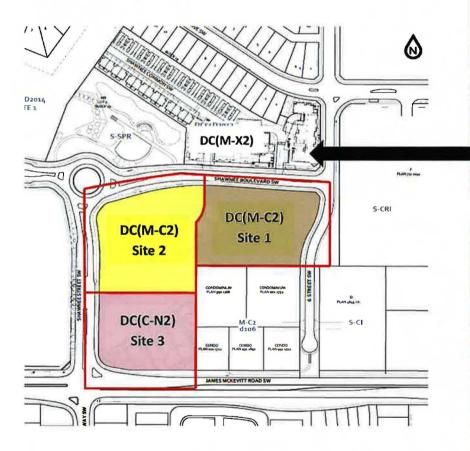

## Slide 4: Shawnee Slopes LU Amendment

Graywood is proposing the following additions to DC(C-N2) District to address some of the community concerns:

### **Building Facade**

- (a) The Gas Bar shall be located away from James McKevitt Road.
- (b) The building façade that faces James McKevitt Road shall be at least 60% of the length of the property line.

#### Front Setback Area

(a) There is no minimum requirement for a <u>front setback area</u>, but where a <u>front setback area</u> is provided, it must have a maximum depth of <u>3.0 metres</u>.

Graywood will make best efforts to integrate a EV Super Charger to create a multi service fueling station.