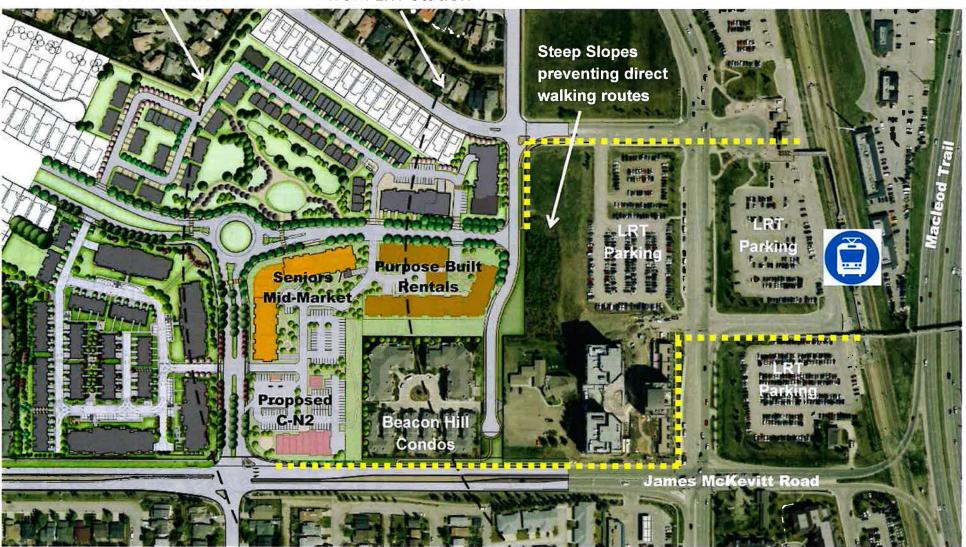

## Slide 2: Shawnee Slopes LU Amendment

600m radius from LRT Station

400m radius from LRT Station

> 700m walking distance