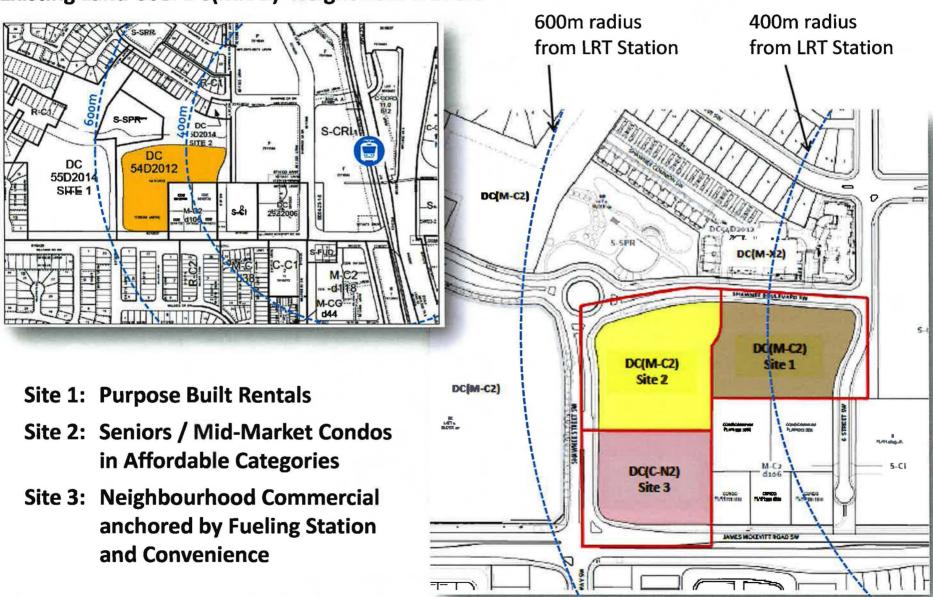

## Slide 2: Shawnee Slopes LU Amendment

600m radius from LRT Station

400m radius from LRT Station

> 700m walking distance

### <u>Section 2.2 Defining Station Planning Area of TOD Guidelines:</u>

'Realign the edges of the circle to logical property lines that define major roadways, environmental or topographical features, or edges of commercial/industrial districts.