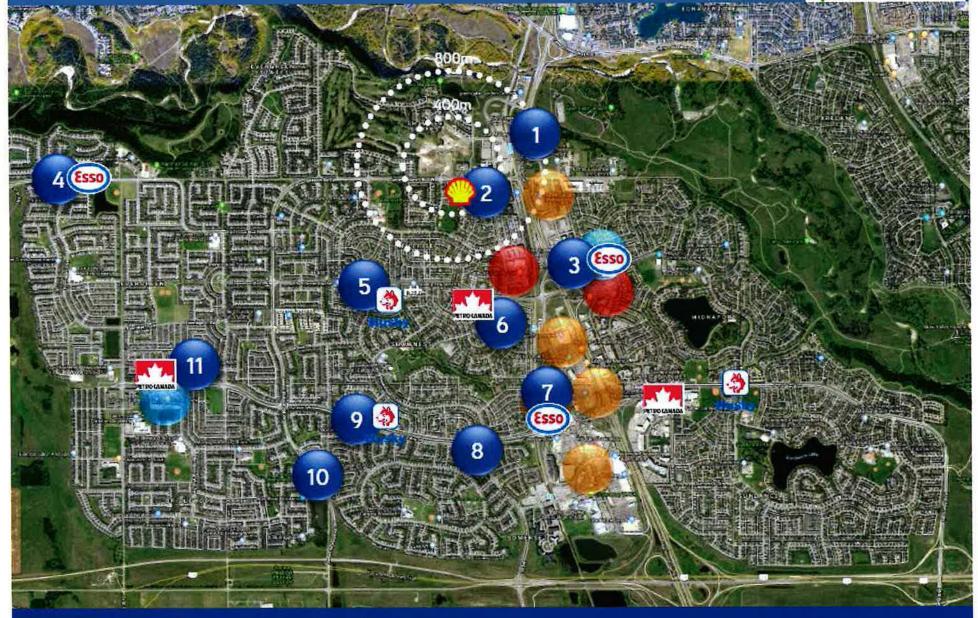

## Slide 2: Shawnee Slopes LU Amendment

600m radius from LRT Station

400m radius from LRT Station

> 700m walking distance

### <u>Section 2.2 Defining Station Planning Area of TOD Guidelines:</u>

'Realign the edges of the circle to logical property lines that define major roadways, environmental or topographical features, or edges of commercial/industrial districts.

# Slide 7: Shawnee Slopes LU Amendment

Convenience Centres and Gas Stations