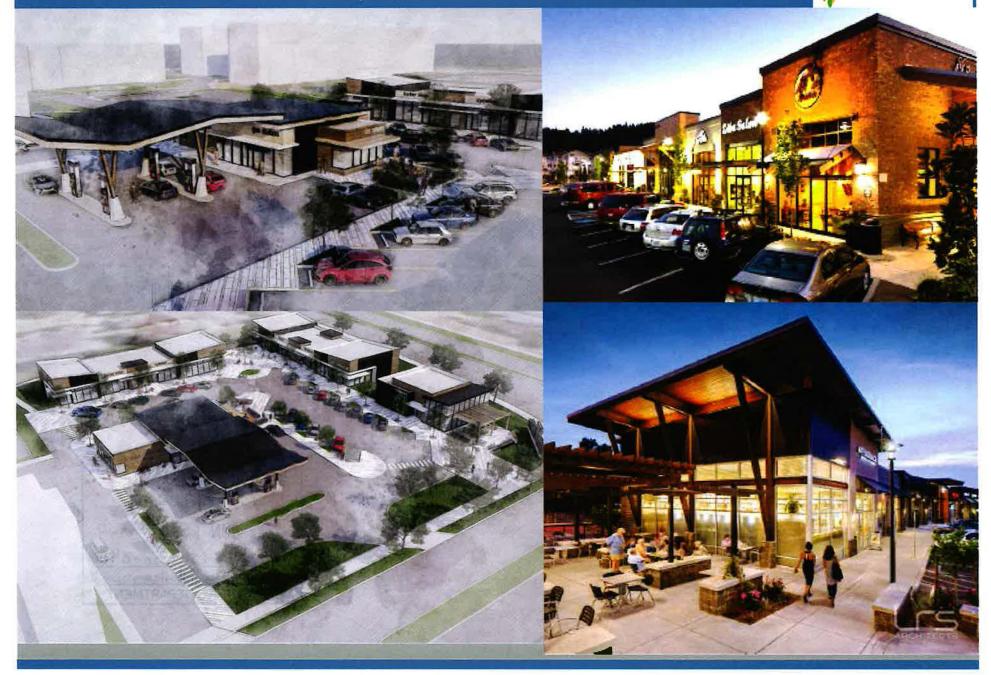

# Slide 6: Shawnee Slopes LU Amendment

8,000 sf of very high quality Mixed-Use Commercial Space vacant for over three years with no leasing offers to date

# Slide 7: Shawnee Slopes LU Amendment

Convenience Centres and Gas Stations