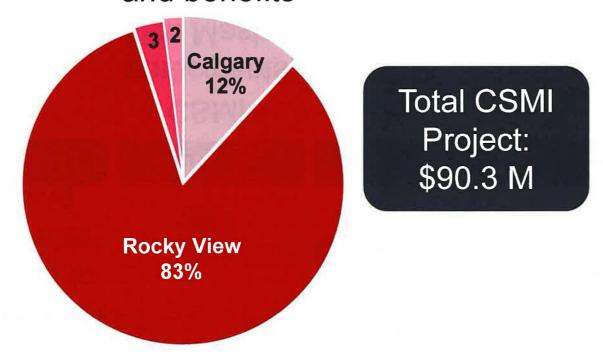

# CSMI proportional municipal contributions and benefits

- Calgary 12%
- Wheatland 3%

- Rocky View 83%
- Strathmore 2%

Calgary CSMI contribution: \$9.9 M

Calgary connection: \$10.0 M

To be recovered through off-site levies and stormwater rates