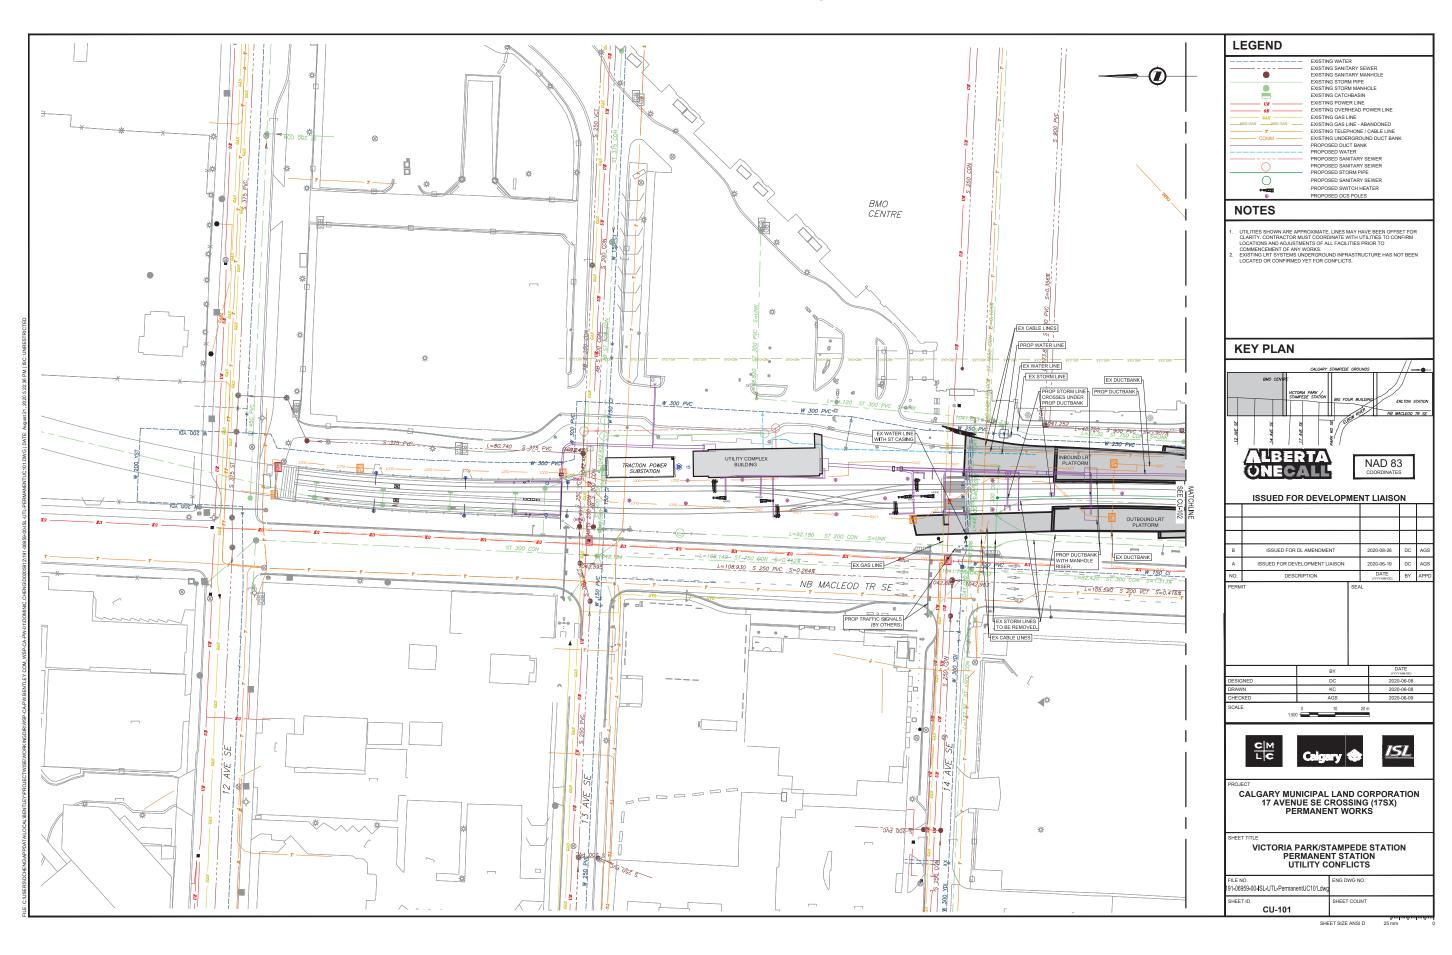

N

DL- 004 PHASING DIAGRAMS

DL- 005 SURVEY

DL- 101 SITE PLAN
DL- 102 UTILITY PROXIMITY

DL- 103 UTILITY PROXIMITY

DL- 201 SOUTH PLATFORM PLAN DL- 202 NORTH PLATFORM PLAN

DL- 203 ROOF AND REFLECTED CEILING PLAN

DL- 301 PLATFORM ELEVATIONS
DL- 302 PLATFORM ELEVATIONS

DL- 303 PLATFORM SECTIONS

DL- 404 LANDSCAPE SITE PLAN

DL- 405 SECTIONS DL- 406 DETAILS

DI - 407 DETAILS

## **CONSULTANT LIST:**

PRIME DESIGN CONSULTANT: ISL ENGINEERING

ARCHITECTURAL: GEC ARCHITECTURE

STRUCTURAL (STATION): WSP

MECHANICAL: WSF

ELECTRICAL: WSP

CIVIL: ISL

LANDSCAPE: ISL

GEOTECHNICAL: THURBER

ACCESSIBILITY: LEVEL PLAYING FEILD

ACCESSIBILITY, LEVEL PLATING

SIGNALS: WSP

COMMUNICATIONS: WSP

TRAFFIC: ISL
ENVIROMENTAL: ISL



VIEW OF STATION FACING NE

opyright © 2016 GEC Architecture































Detailed Plans and Renderings (DL2020-0004)