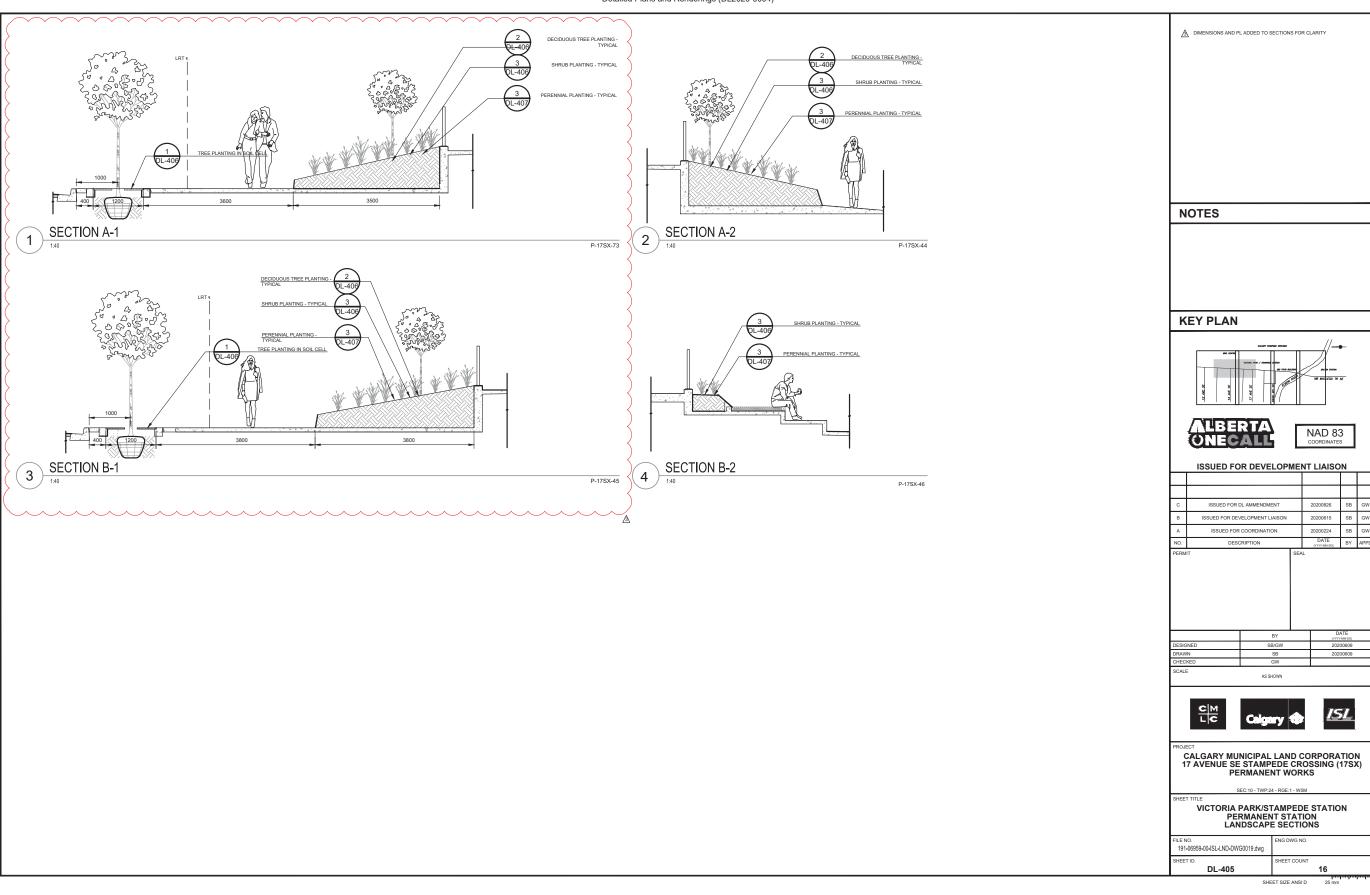

DL- 102 UTILITY PROXIMITY

DL- 103 UTILITY PROXIMITY

DL- 201 SOUTH PLATFORM PLAN DL- 202 NORTH PLATFORM PLAN

DL- 203 ROOF AND REFLECTED CEILING PLAN

DL- 301 PLATFORM ELEVATIONS
DL- 302 PLATFORM ELEVATIONS

DL- 303 PLATFORM SECTIONS

DL- 404 LANDSCAPE SITE PLAN

DL- 405 SECTIONS DL- 406 DETAILS

DI - 407 DETAILS

## **CONSULTANT LIST:**

PRIME DESIGN CONSULTANT: ISL ENGINEERING

ARCHITECTURAL: GEC ARCHITECTURE

STRUCTURAL (STATION): WSP

MECHANICAL: WSF

ELECTRICAL: WSP

CIVIL: ISL

LANDSCAPE: ISL

GEOTECHNICAL: THURBER

ACCESSIBILITY: LEVEL PLAYING FEILD

ACCESSIBILITY, LEVEL PLATING

SIGNALS: WSP

COMMUNICATIONS: WSP

TRAFFIC: ISL
ENVIROMENTAL: ISL



VIEW OF STATION FACING NE

opyright © 2016 GEC Architecture































Detailed Plans and Renderings (DL2020-0004)