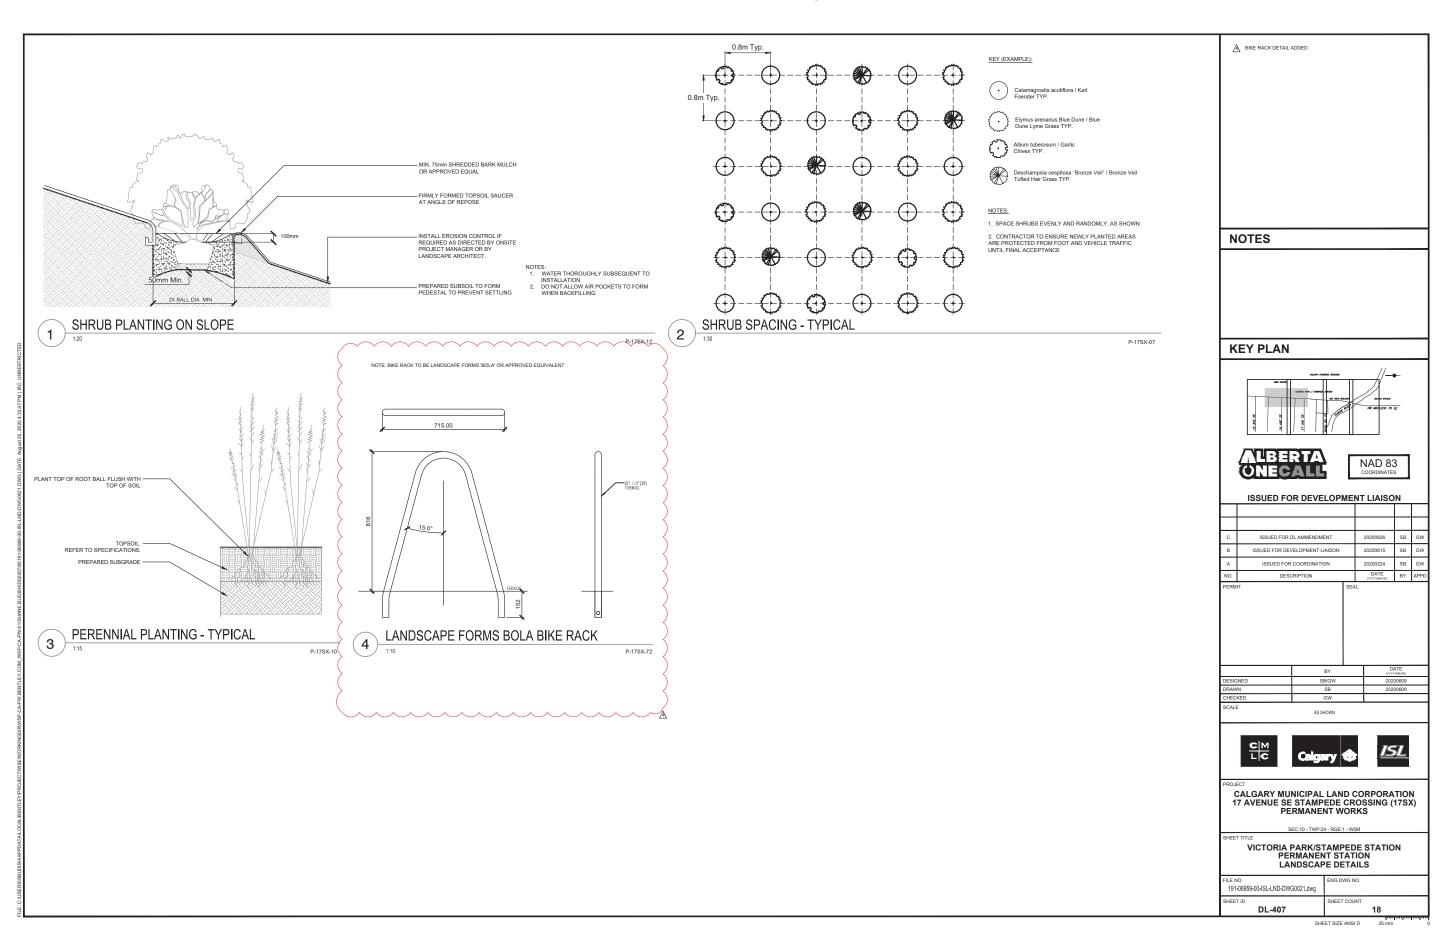

102 UTILITY PROXIMITY

DL- 103 UTILITY PROXIMITY

DL- 201 SOUTH PLATFORM PLAN DL- 202 NORTH PLATFORM PLAN

DL- 203 ROOF AND REFLECTED CEILING PLAN

DL- 301 PLATFORM ELEVATIONS
DL- 302 PLATFORM ELEVATIONS

DL- 303 PLATFORM SECTIONS

DL- 404 LANDSCAPE SITE PLAN

DL- 405 SECTIONS DL- 406 DETAILS

DI - 407 DETAILS

## **CONSULTANT LIST:**

PRIME DESIGN CONSULTANT: ISL ENGINEERING

ARCHITECTURAL: GEC ARCHITECTURE

STRUCTURAL (STATION): WSP

MECHANICAL: WSF

ELECTRICAL: WSP

CIVIL: ISL

LANDSCAPE: ISL

GEOTECHNICAL: THURBER

ACCESSIBILITY: LEVEL PLAYING FEILD

ACCESSIBILITY, LEVEL PLATING

SIGNALS: WSP

COMMUNICATIONS: WSP

TRAFFIC: ISL
ENVIROMENTAL: ISL



VIEW OF STATION FACING NE

opyright © 2016 GEC Architecture































Detailed Plans and Renderings (DL2020-0004)