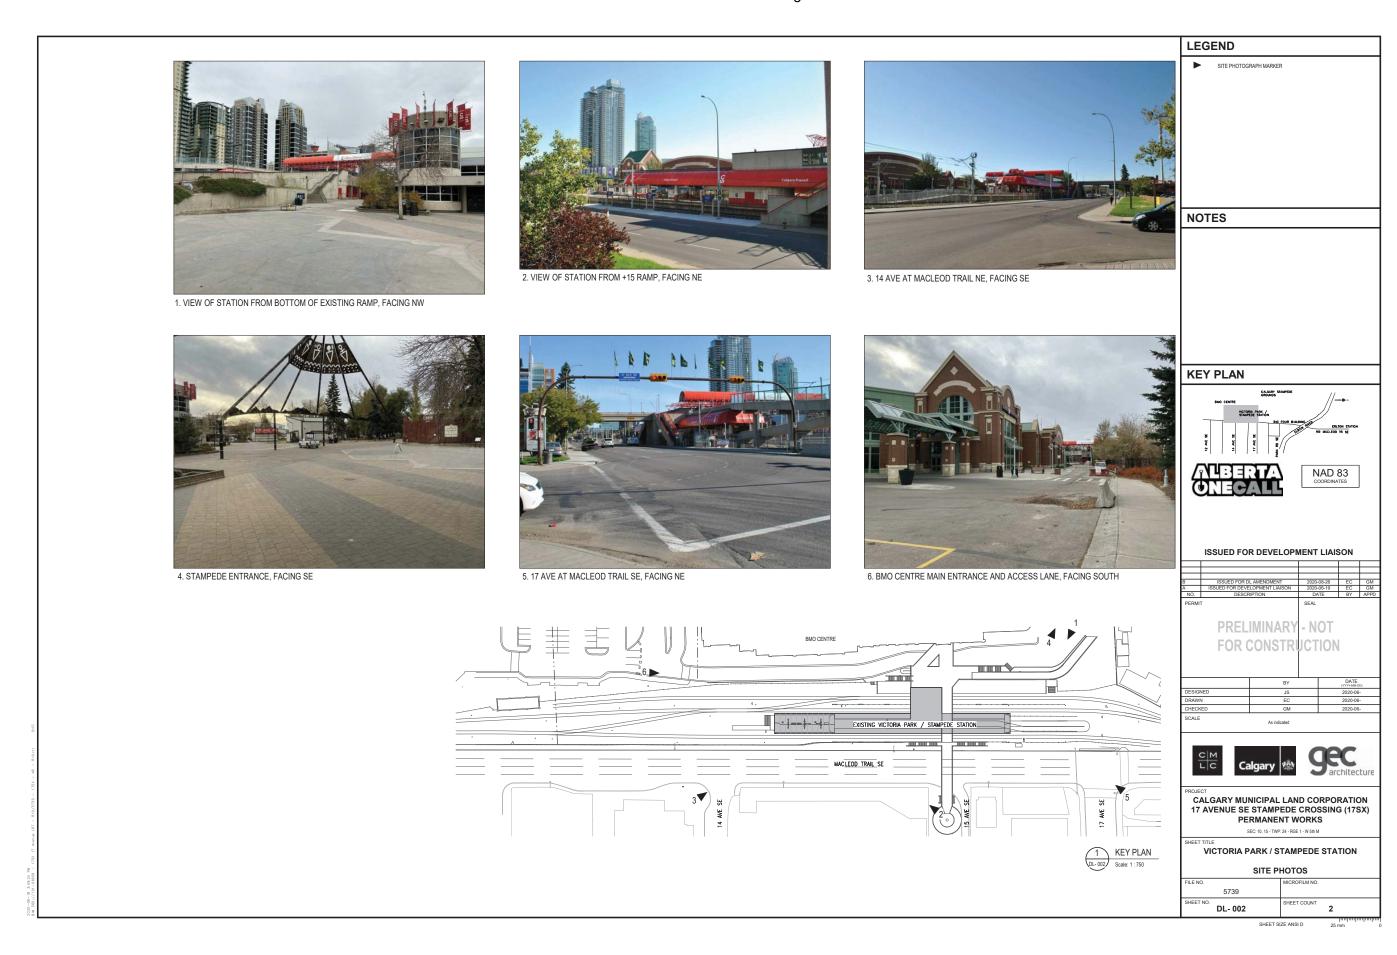

DEMOLITION

DL- 004 PHASING DIAGRAMS

DL- 005 SURVEY

DL- 101 SITE PLAN
DL- 102 UTILITY PROXIMITY

DL- 103 UTILITY PROXIMITY

DL- 201 SOUTH PLATFORM PLAN DL- 202 NORTH PLATFORM PLAN

DL- 203 ROOF AND REFLECTED CEILING PLAN

DL- 301 PLATFORM ELEVATIONS
DL- 302 PLATFORM ELEVATIONS

DL- 303 PLATFORM SECTIONS

DL- 404 LANDSCAPE SITE PLAN

DL- 405 SECTIONS DL- 406 DETAILS

DI - 407 DETAILS

## **CONSULTANT LIST:**

PRIME DESIGN CONSULTANT: ISL ENGINEERING

ARCHITECTURAL: GEC ARCHITECTURE

STRUCTURAL (STATION): WSP

MECHANICAL: WSF

ELECTRICAL: WSP

CIVIL: ISL

LANDSCAPE: ISL

GEOTECHNICAL: THURBER

ACCESSIBILITY: LEVEL PLAYING FEILD

ACCESSIBILITY, LEVEL PLATING

SIGNALS: WSP

COMMUNICATIONS: WSP

TRAFFIC: ISL
ENVIROMENTAL: ISL



VIEW OF STATION FACING NE

opyright © 2016 GEC Architecture































Detailed Plans and Renderings (DL2020-0004)