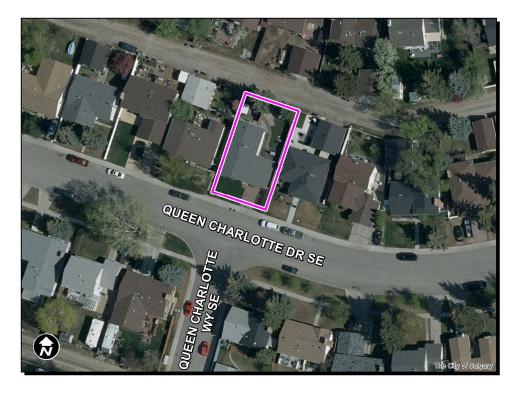

# RECOMMENDATION(S) OF THE CALGARY PLANNING COMMISSION

That Council hold a Public Hearing on Bylaw 121D2017; and

- ADOPT the proposed redesignation of 0.05 hectares ± (0.13 acres ±) located at 660 Queen Charlotte Drive SE (Plan 7410992, Block 13, Lot 124) from Residential – Contextual One Dwelling (R-C1) District to Residential – Contextual One Dwelling (R-C1s) District, in accordance with Administration's recommendation; and
- 2. Give three readings to the proposed Bylaw 121D2017.

## ADMINISTRATIONS RECOMMENDATION TO CALGARY PLANNING COMMISSION

Recommend that Council **ADOPT**, by bylaw, the proposed redesignation of 0.05 hectares  $\pm$  (0.13 acres  $\pm$ ) located at 660 Queen Charlotte Drive SE (Plan 7410992, Block 13, Lot 124) from Residential – Contextual One Dwelling (R-C1) District **to** Residential – Contextual One Dwelling (R-C1s) District.

## SITE CONTEXT

Located in a low density residential R-C1 setting in the community of Acadia, the parcel is approximately 17 by 30 metres in size and is developed with a parking pad accessed from the rear lane to the north and an attached single car garage accessed from the street. There are currently 3 existing parking stalls on the site. Single detached dwellings exist to the north, west and south of the site. These adjacent parcels are designated R-C1. One school is located to the west of the site, Haultain Memorial School (Grades K - 6).