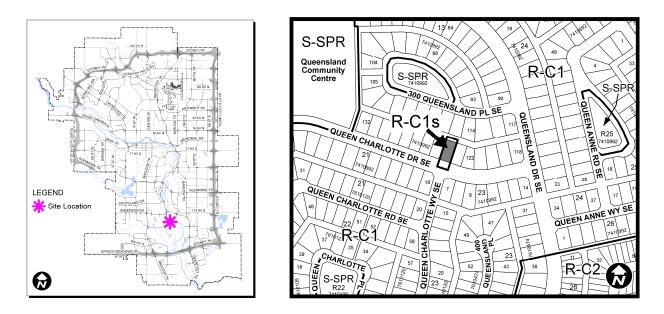

# RECOMMENDATION(S) OF THE CALGARY PLANNING COMMISSION

That Council hold a Public Hearing on Bylaw 121D2017; and

- ADOPT the proposed redesignation of 0.05 hectares ± (0.13 acres ±) located at 660 Queen Charlotte Drive SE (Plan 7410992, Block 13, Lot 124) from Residential – Contextual One Dwelling (R-C1) District to Residential – Contextual One Dwelling (R-C1s) District, in accordance with Administration's recommendation; and
- 2. Give three readings to the proposed Bylaw 121D2017.

## ADMINISTRATIONS RECOMMENDATION TO CALGARY PLANNING COMMISSION

Recommend that Council **ADOPT**, by bylaw, the proposed redesignation of 0.05 hectares  $\pm$  (0.13 acres  $\pm$ ) located at 660 Queen Charlotte Drive SE (Plan 7410992, Block 13, Lot 124) from Residential – Contextual One Dwelling (R-C1) District **to** Residential – Contextual One Dwelling (R-C1s) District.

## SITE CONTEXT

Located in a low density residential R-C1 setting in the community of Acadia, the parcel is approximately 17 by 30 metres in size and is developed with a parking pad accessed from the rear lane to the north and an attached single car garage accessed from the street. There are currently 3 existing parking stalls on the site. Single detached dwellings exist to the north, west and south of the site. These adjacent parcels are designated R-C1. One school is located to the west of the site, Haultain Memorial School (Grades K - 6).