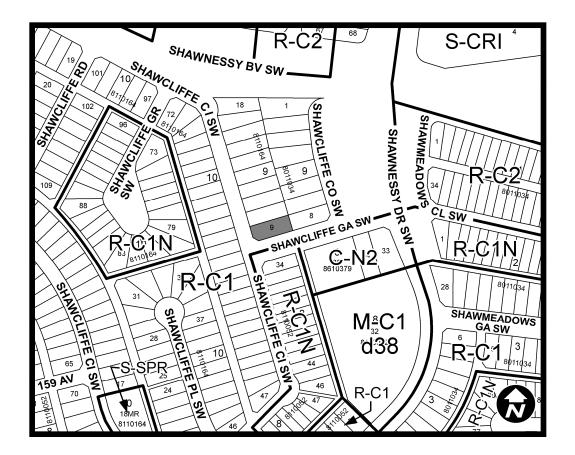

#### SCHEDULE A

PROPOSED

## NOW, THEREFORE, THE COUNCIL OF THE CITY OF CALGARY ENACTS AS

1. The Land Use Bylaw, being Bylaw 1P2007 of the City of Calgary, is hereby amended by deleting that portion of the Land Use District Map shown as shaded on Schedule "A" to this Bylaw and substituting therefor that portion of the Land Use District Map shown as shaded on Schedule "B" to this Bylaw, including any land use designation, or specific land uses and development guidelines contained in the said Schedule "B".