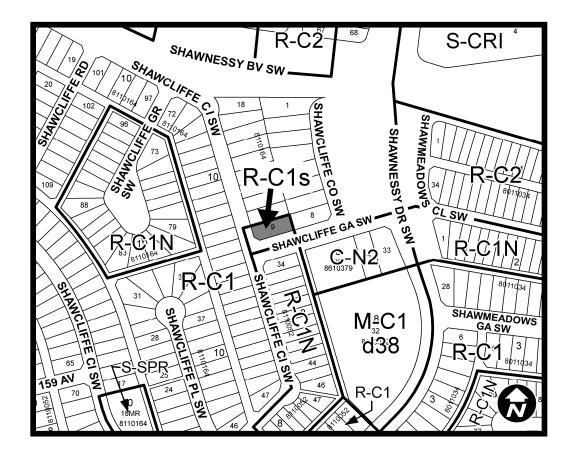

#### SCHEDULE B

# PROPOSED

## NOW, THEREFORE, THE COUNCIL OF THE CITY OF CALGARY ENACTS AS

1. The Land Use Bylaw, being Bylaw 1P2007 of the City of Calgary, is hereby amended by deleting that portion of the Land Use District Map shown as shaded on Schedule "A" to this Bylaw and substituting therefor that portion of the Land Use District Map shown as shaded on Schedule "B" to this Bylaw, including any land use designation, or specific land uses and development guidelines contained in the said Schedule "B".