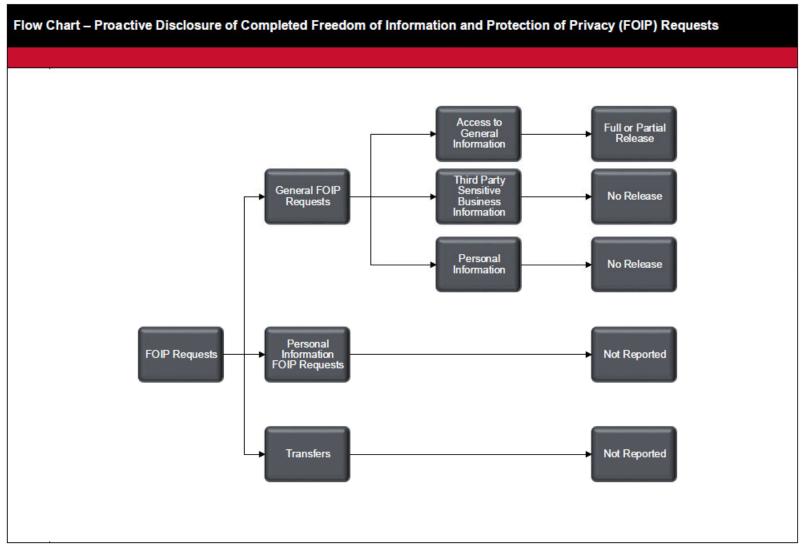

#### **Process**

- FOIP Office Discloses Only General FOIP Requests
  - Excludes
    - Requests for Personal Information
    - Third Party Requests
- Disclose 30 days after the completed General FOIP Request
- Sufficient time to:
  - Complete a thorough quality assurance of the disclosure package to exclude third party and personal information
  - Logistics from FOIP Division to Web Content Management to publish the summary and disclosure package

#### **Flow Chart**