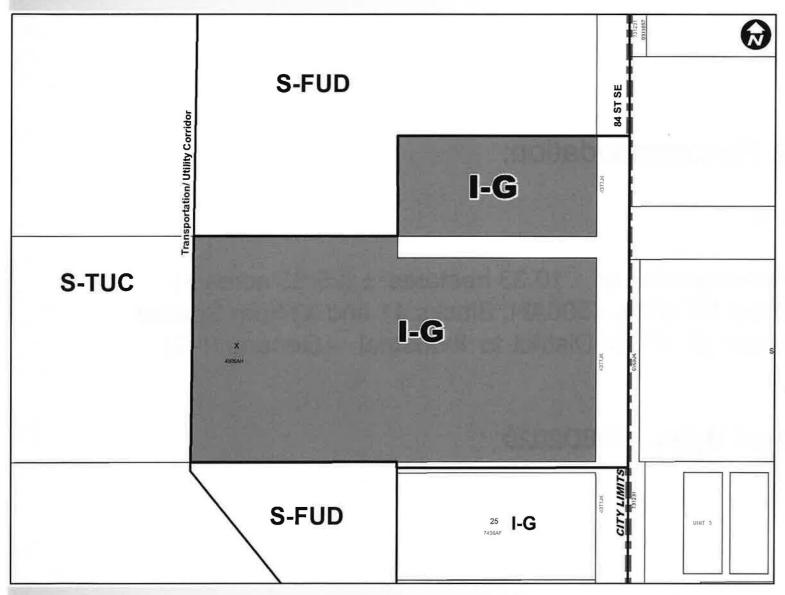

# LOC2014-0196 Land Use Amendment S-FUD to I-G

CITY OF CALGARY RECEIVED IN COUNCIL CHAMBER

SEP 1 5 2020

ITEM # 8-1.19 CPC 2000-0783

September 14, 2020

LOC2014-0196

Large PLAN View

September 14, 2020

**PLAN View** 

Special Purpose – Future
Urban Development
(S-FUD)
to
Industrial – General
(I-G)

# Calgary Planning Commission's Recommendation:

That Council hold a Public Hearing; and

- ADOPT, by bylaw, the proposed redesignation of 10.33 hectares ± (25.53 acres ±) located at 5615 and 5717 84 Street SE (Plan 4506AH, Blocks 41 and X) from Special Purpose Future Urban Development (S -FUD) District to Industrial General (I-G) District; and
- 2. Give three readings to the Proposed Bylaw 108D2020.