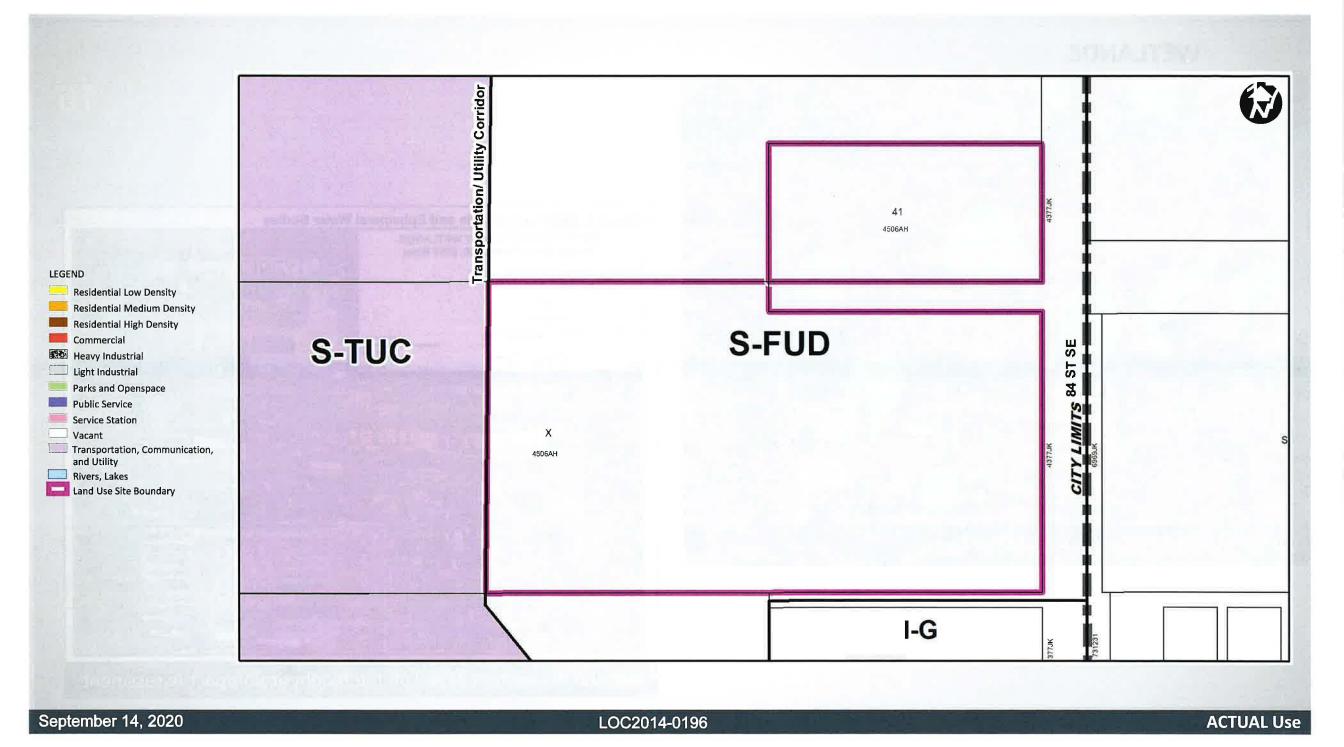

# LOC2014-0196 Land Use Amendment S-FUD to I-G

CITY OF CALGARY RECEIVED IN COUNCIL CHAMBER

SEP 1 5 2020

ITEM # 8-1.19 CPC 2000-0783

September 14, 2020

LOC2014-0196

Large PLAN View

September 14, 2020

**PLAN View** 

Special Purpose – Future
Urban Development
(S-FUD)
to
Industrial – General
(I-G)

# Calgary Planning Commission's Recommendation:

That Council hold a Public Hearing; and

- ADOPT, by bylaw, the proposed redesignation of 10.33 hectares ± (25.53 acres ±) located at 5615 and 5717 84 Street SE (Plan 4506AH, Blocks 41 and X) from Special Purpose Future Urban Development (S -FUD) District to Industrial General (I-G) District; and
- 2. Give three readings to the Proposed Bylaw 108D2020.