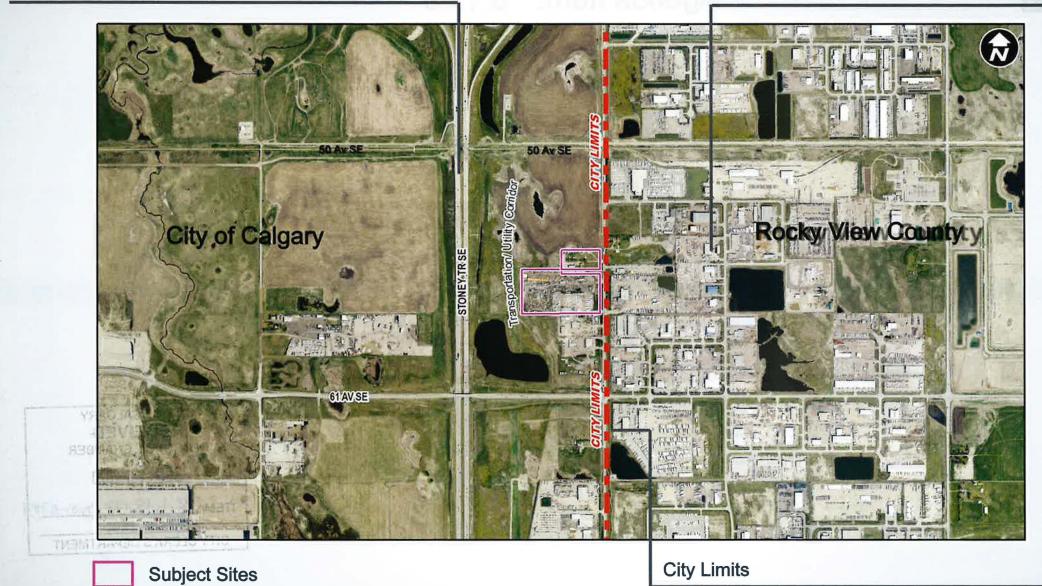

# LOC2014-0196 Land Use Amendment S-FUD to I-G

CITY OF CALGARY RECEIVED IN COUNCIL CHAMBER

SEP 1 5 2020

ITEM # 8-1.19 CPC 2000-0783

September 14, 2020

LOC2014-0196

Large PLAN View

September 14, 2020

**PLAN View** 

Special Purpose – Future
Urban Development
(S-FUD)
to
Industrial – General
(I-G)

# Calgary Planning Commission's Recommendation:

That Council hold a Public Hearing; and

- ADOPT, by bylaw, the proposed redesignation of 10.33 hectares ± (25.53 acres ±) located at 5615 and 5717 84 Street SE (Plan 4506AH, Blocks 41 and X) from Special Purpose Future Urban Development (S -FUD) District to Industrial General (I-G) District; and
- 2. Give three readings to the Proposed Bylaw 108D2020.