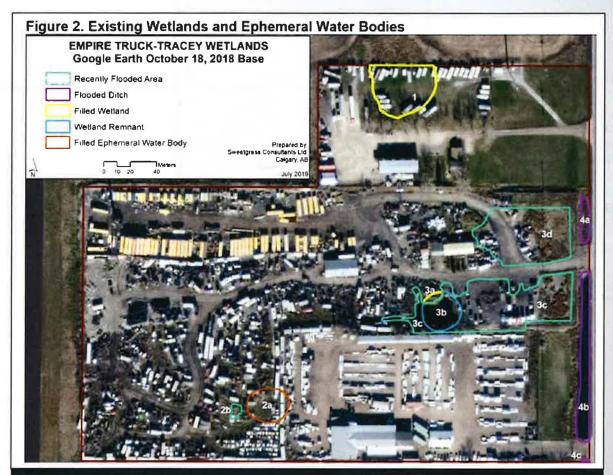

Wetland declination Based on the Biophysical Impact Assessment

Block 41

3 - Residence (Block 41)

Block X

- (a) Park;
- (b) Sign-Class A;
- (c) Sign-Class B;
- (d) Sign-Class D; and
- (e) Utilities.
- (2) Unless otherwise referenced in subsection 908(1), the following uses are permitted uses in the Industrial General District:
- (a) Auto Body and Paint Shop;
- (b) Auto Service Major;
- (c) Auto Service Minor;
- (d) delete
- (d.1) Beverage Container Quick Drop Facility;
- (d.2) Brewery, Winery and Distillery;
- (e) Car Wash-Multi -Vehicle;
- (f) Car Wash Single Vehicle;
- (g) Catering Service Major;
- (h) Catering Service Minor;
- (i) Crematorium;
- (i) Distribution Centre;
- (k) Dry-cleaning and Fabric Care Plant;
- (I) Fleet Service;
- (m) Freight Yard;
- (n) General Industrial Light;
- (o) General Industrial Medium;
- (p) Large Vehicle Service;
- (q) Large Vehicle Wash;
- (r) Motion Picture Production Facility;
- (s) Municipal Works Depot;
- (t) Parking Lot Grade;
- (u) Parking Lot Structure;
- (v) Power Generation Facility Medium;
- (w) Power Generation Facility Small;
- (x) Protective and Emergency Service;
- (y) Recreational Vehicle Service;
- (y.2) Recyclable Material Drop -Off Depot;
- (y.1) Sign-Class C;
- (z) Specialty Food Store;
- (aa) Utility Building;
- (bb) Vehicle Storage Large;
- (cc) Vehicle Storage-Passenger; and
- (dd) Vehicle Storage Recreational.