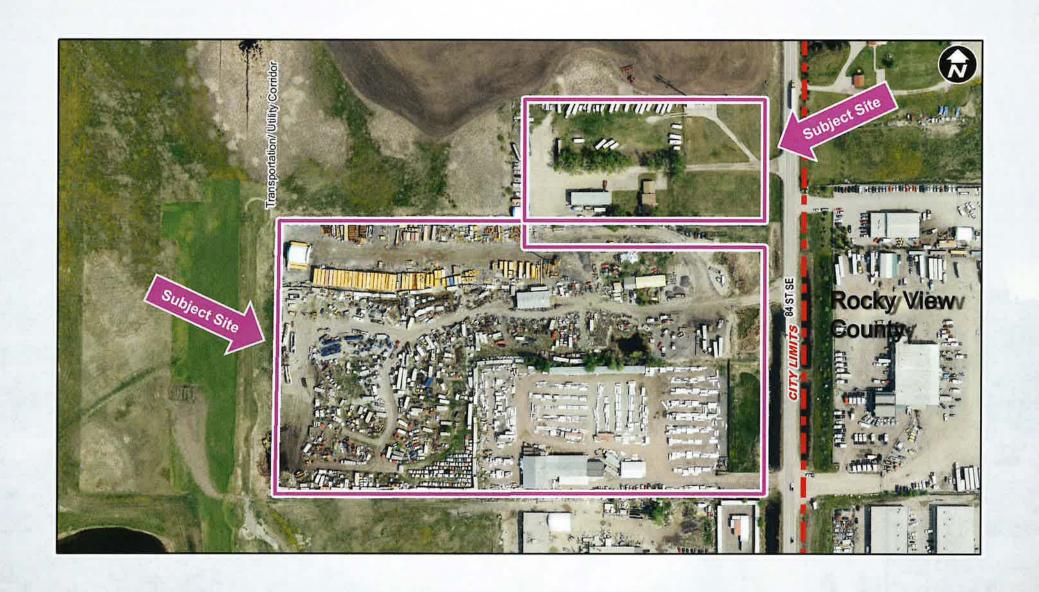

# LOC2014-0196 Land Use Amendment S-FUD to I-G

CITY OF CALGARY RECEIVED IN COUNCIL CHAMBER

SEP 1 5 2020

ITEM # 8-1.19 CPC 2000-0783

September 14, 2020

LOC2014-0196

Large PLAN View

September 14, 2020

# Calgary Planning Commission's Recommendation:

That Council hold a Public Hearing; and

- ADOPT, by bylaw, the proposed redesignation of 10.33 hectares ± (25.53 acres ±) located at 5615 and 5717 84 Street SE (Plan 4506AH, Blocks 41 and X) from Special Purpose Future Urban Development (S -FUD) District to Industrial General (I-G) District; and
- 2. Give three readings to the Proposed Bylaw 108D2020.