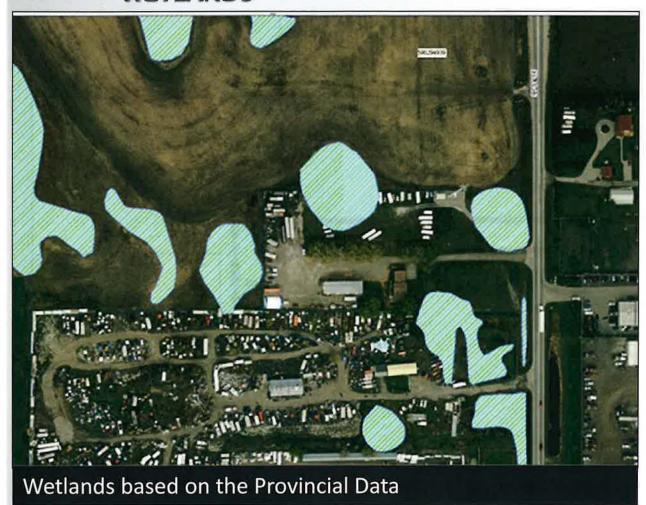

Wetland declination Based on the Biophysical Impact Assessment

Block 41

3 - Residence (Block 41)

Block X

- (a) Park;
- (b) Sign-Class A;
- (c) Sign-Class B;
- (d) Sign-Class D; and
- (e) Utilities.
- (2) Unless otherwise referenced in subsection 908(1), the following uses are permitted uses in the Industrial General District:
- (a) Auto Body and Paint Shop;
- (b) Auto Service Major;
- (c) Auto Service Minor;
- (d) delete
- (d.1) Beverage Container Quick Drop Facility;
- (d.2) Brewery, Winery and Distillery;
- (e) Car Wash-Multi -Vehicle;
- (f) Car Wash Single Vehicle;
- (g) Catering Service Major;
- (h) Catering Service Minor;
- (i) Crematorium;
- (i) Distribution Centre;
- (k) Dry-cleaning and Fabric Care Plant;
- (I) Fleet Service;
- (m) Freight Yard;
- (n) General Industrial Light;
- (o) General Industrial Medium;
- (p) Large Vehicle Service;
- (q) Large Vehicle Wash;
- (r) Motion Picture Production Facility;
- (s) Municipal Works Depot;
- (t) Parking Lot Grade;
- (u) Parking Lot Structure;
- (v) Power Generation Facility Medium;
- (w) Power Generation Facility Small;
- (x) Protective and Emergency Service;
- (y) Recreational Vehicle Service;
- (y.2) Recyclable Material Drop -Off Depot;
- (y.1) Sign-Class C;
- (z) Specialty Food Store;
- (aa) Utility Building;
- (bb) Vehicle Storage Large;
- (cc) Vehicle Storage-Passenger; and
- (dd) Vehicle Storage Recreational.