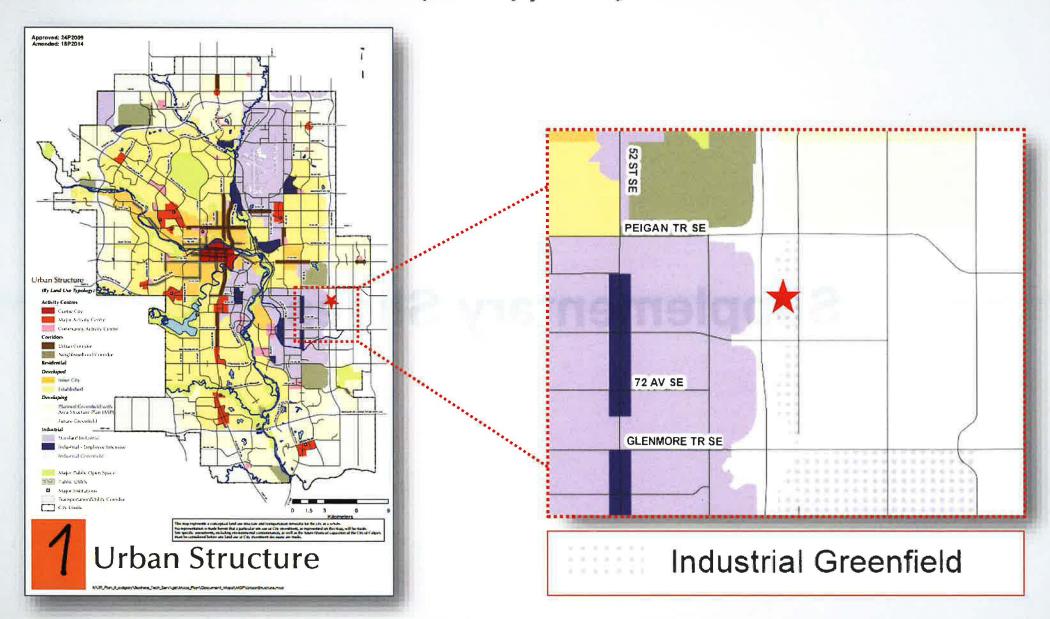

# LOC2014-0196 Land Use Amendment S-FUD to I-G

CITY OF CALGARY RECEIVED IN COUNCIL CHAMBER

SEP 1 5 2020

ITEM # 8-1.19 CPC 2000-0783

September 14, 2020

LOC2014-0196

Large PLAN View

September 14, 2020

**PLAN View** 

Special Purpose – Future
Urban Development
(S-FUD)
to
Industrial – General
(I-G)

## Allows for:

 A variety of light and medium industrial uses and a limited number of support commercial uses.

# Calgary Planning Commission's Recommendation:

That Council hold a Public Hearing; and

- ADOPT, by bylaw, the proposed redesignation of 10.33 hectares ± (25.53 acres ±) located at 5615 and 5717 84 Street SE (Plan 4506AH, Blocks 41 and X) from Special Purpose Future Urban Development (S -FUD) District to Industrial General (I-G) District; and
- 2. Give three readings to the Proposed Bylaw 108D2020.