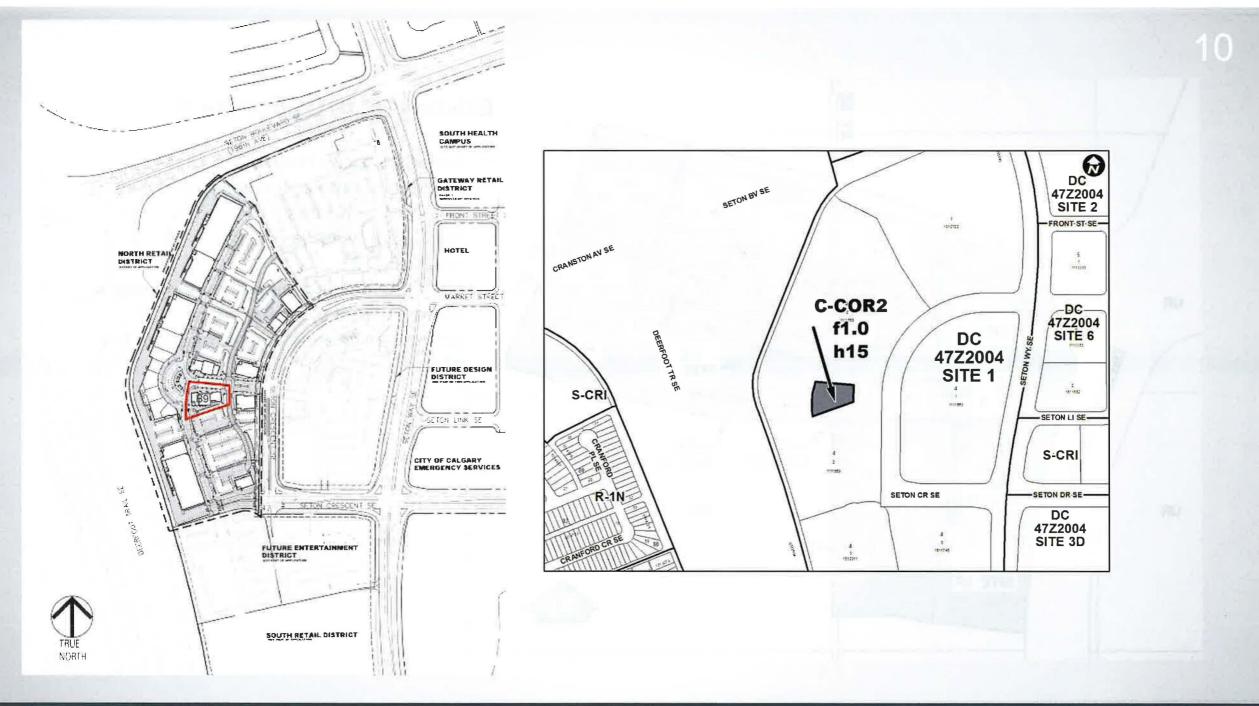

### Calgary Planning Commission's Recommendation:

That Council hold a Public Hearing; and

- ADOPT, by bylaw, the proposed redesignation of 0.27 hectares ± (0.67 acres ±) located at 19587 Seton Crescent SE (Portion of Plan 1111669; Block 4; Lot 2) from DC Direct Control District to Commercial – Corridor 2 f1.0h15 (C -COR2 f1.0h15) District; and
- 2. Give three readings to the Proposed Bylaw 103D2020.