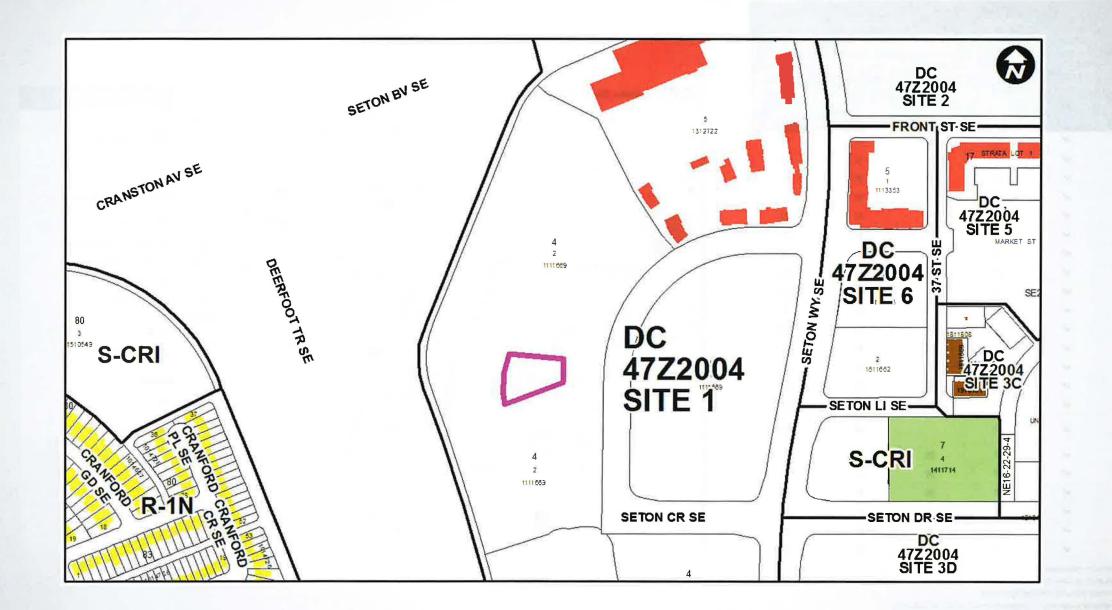

### Calgary Planning Commission's Recommendation:

That Council hold a Public Hearing; and

- ADOPT, by bylaw, the proposed redesignation of 0.27 hectares ± (0.67 acres ±) located at 19587 Seton Crescent SE (Portion of Plan 1111669; Block 4; Lot 2) from DC Direct Control District to Commercial – Corridor 2 f1.0h15 (C -COR2 f1.0h15) District; and
- 2. Give three readings to the Proposed Bylaw 103D2020.