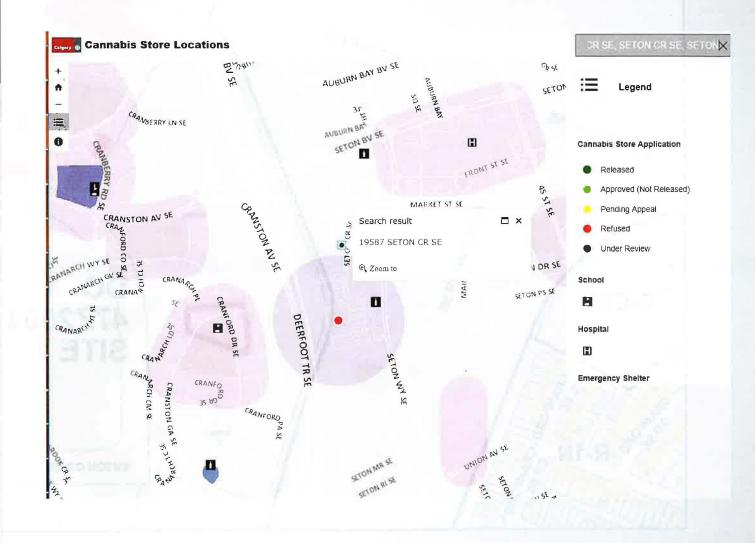

### Calgary Planning Commission's Recommendation:

That Council hold a Public Hearing; and

- ADOPT, by bylaw, the proposed redesignation of 0.27 hectares ± (0.67 acres ±) located at 19587 Seton Crescent SE (Portion of Plan 1111669; Block 4; Lot 2) from DC Direct Control District to Commercial – Corridor 2 f1.0h15 (C -COR2 f1.0h15) District; and
- 2. Give three readings to the Proposed Bylaw 103D2020.

## Discretionary Use Comparison

September 14, 2020

| District         | 150 Metre<br>Separation<br>Distance<br>from<br>property line<br>of Schools | 150 Metre<br>Separation<br>Distance<br>from<br>property line<br>of<br>Emergency<br>Shelters | 300 Metre<br>Separation<br>Distance<br>between<br>Cannabis<br>Stores | 100 metre<br>Separation<br>Distance from<br>property line<br>of Municipal<br>and School<br>Reserve and<br>School<br>Reserve<br>Parcels | Separation<br>Distance<br>Guidelines<br>(Child Care<br>Service, Place<br>of Worship,<br>Payday Loan,<br>Pawn Shop |
|------------------|----------------------------------------------------------------------------|---------------------------------------------------------------------------------------------|----------------------------------------------------------------------|----------------------------------------------------------------------------------------------------------------------------------------|-------------------------------------------------------------------------------------------------------------------|
| C-N1             | ~                                                                          | ~                                                                                           | ×                                                                    | ×                                                                                                                                      | 9                                                                                                                 |
| C-N2             | ~                                                                          | ~                                                                                           | ×                                                                    | ×                                                                                                                                      |                                                                                                                   |
| C-C1             | ~                                                                          | ~                                                                                           | ×                                                                    | ×                                                                                                                                      |                                                                                                                   |
| C-C2             | ~                                                                          | ~                                                                                           | ×                                                                    | ×                                                                                                                                      |                                                                                                                   |
| C-COR1           | ~                                                                          | ~                                                                                           | ×                                                                    | ×                                                                                                                                      |                                                                                                                   |
| C-COR2           | ~                                                                          | ~                                                                                           | ×                                                                    | ×                                                                                                                                      |                                                                                                                   |
| C-CORB           | ~                                                                          | ~                                                                                           | ×                                                                    | ×                                                                                                                                      |                                                                                                                   |
| C-R1             | ~                                                                          | ~                                                                                           | ×                                                                    | ×                                                                                                                                      |                                                                                                                   |
| C-R2             | ~                                                                          | ~                                                                                           |                                                                      | ×                                                                                                                                      |                                                                                                                   |
| C-RB             | ~                                                                          | ~                                                                                           |                                                                      | ×                                                                                                                                      |                                                                                                                   |
| i-G*             | ~                                                                          | ~                                                                                           | ×                                                                    | ×                                                                                                                                      |                                                                                                                   |
| s-E              | ~                                                                          | ~                                                                                           | ×                                                                    | ×                                                                                                                                      |                                                                                                                   |
| 1-C              | ~                                                                          | ~                                                                                           | ×                                                                    | ×                                                                                                                                      |                                                                                                                   |
| CC-X             | ~                                                                          | ~                                                                                           | ×                                                                    | ×                                                                                                                                      |                                                                                                                   |
| CC-COR           | ~                                                                          | ~                                                                                           | ×                                                                    | ×                                                                                                                                      |                                                                                                                   |
| CR20-<br>C20/R20 | ~                                                                          | ~                                                                                           |                                                                      | ×                                                                                                                                      | ۵                                                                                                                 |
| CC-ET            | ~                                                                          | ~                                                                                           | ×                                                                    | ×                                                                                                                                      |                                                                                                                   |
| CC-EIR           | ~                                                                          | ~                                                                                           | ×                                                                    | ×                                                                                                                                      |                                                                                                                   |
| CC-EMU           | ~                                                                          | ~                                                                                           | ×                                                                    | ×                                                                                                                                      |                                                                                                                   |
| CC-EPR           | ~                                                                          | ~                                                                                           | ×                                                                    | ×                                                                                                                                      |                                                                                                                   |
| MU-1             | ~                                                                          | ~                                                                                           | ×                                                                    | ×                                                                                                                                      |                                                                                                                   |
| MU-2             | ~                                                                          | ~                                                                                           | ×                                                                    | ×                                                                                                                                      |                                                                                                                   |

Maximum relaxation of 10 per cent or 15 metres to the 150 metre separation distance.
Relaxation guided by the Cannabis Store Guidelines.

Cannabis Store Guidelines Applicable

\* A discretionary use only in conjunction with a Cannabis Facility.