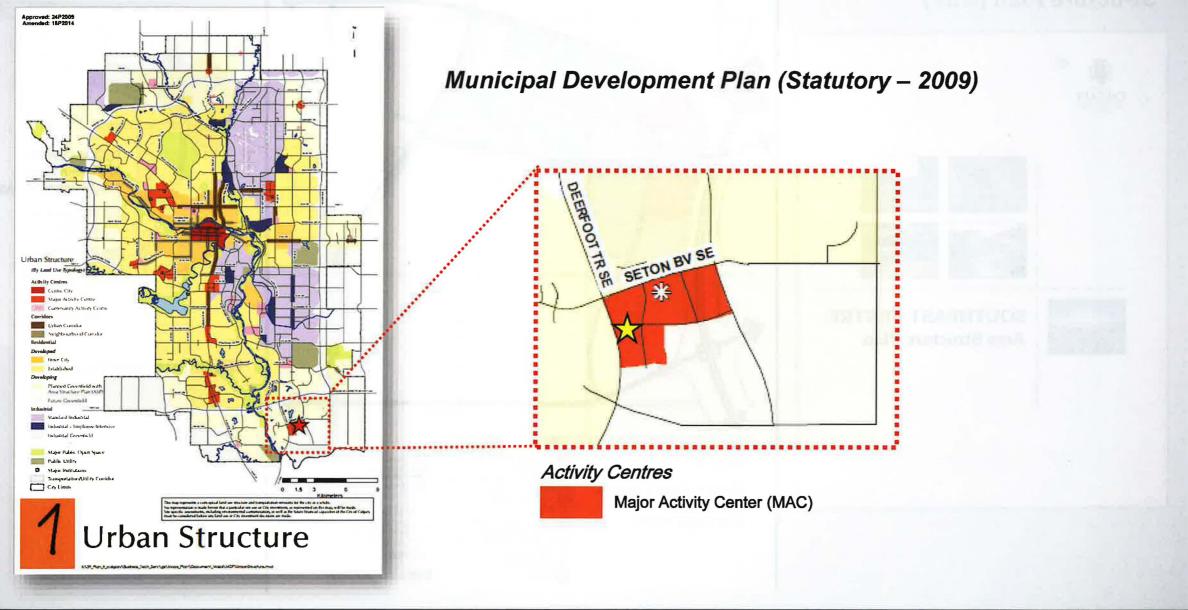

Public Hearing of Council Agenda Item: 8.1.21



LOC2020-0062 Land Use Amendment DC to C-COR2 f1.0h15











District and a DC Direct Control District (Based on C-5 2P80) **to** Commercial – Corridor 2 (C-COR2 f1.0h15)

- Allows up to 1.0 FAR.
- Maximum height of 15 metres.

### Calgary Planning Commission's Recommendation:

That Council hold a Public Hearing; and

- ADOPT, by bylaw, the proposed redesignation of 0.27 hectares ± (0.67 acres ±) located at 19587 Seton Crescent SE (Portion of Plan 1111669; Block 4; Lot 2) from DC Direct Control District to Commercial – Corridor 2 f1.0h15 (C -COR2 f1.0h15) District; and
- 2. Give three readings to the Proposed Bylaw 103D2020.

# **Supplementary Slides**











#### Division 7: Commercial – Corridor 2 f#h# (C-COR2 f#h#) District

#### Purpose

**796** The Commercial – Corridor 2 District is intended to be characterized by:

- (a) commercial development on both sides of streets;
- (b) buildings located varying distances from streets;
- (c) limited automotive uses;
- (d) primary access for motor vehicles to parcels from streets and lanes;
- (e) parking located on any of the front, side or rear of buildings;
- (f) pedestrian connections from public sidewalks, to and between *buildings*;
- (g) opportunities for residential and office uses to be in the same building;
- (h) varying *building* density established though maximum *floor* area ratios for individual *parcels*; and
- varying *building height* established through maximum *building heigh