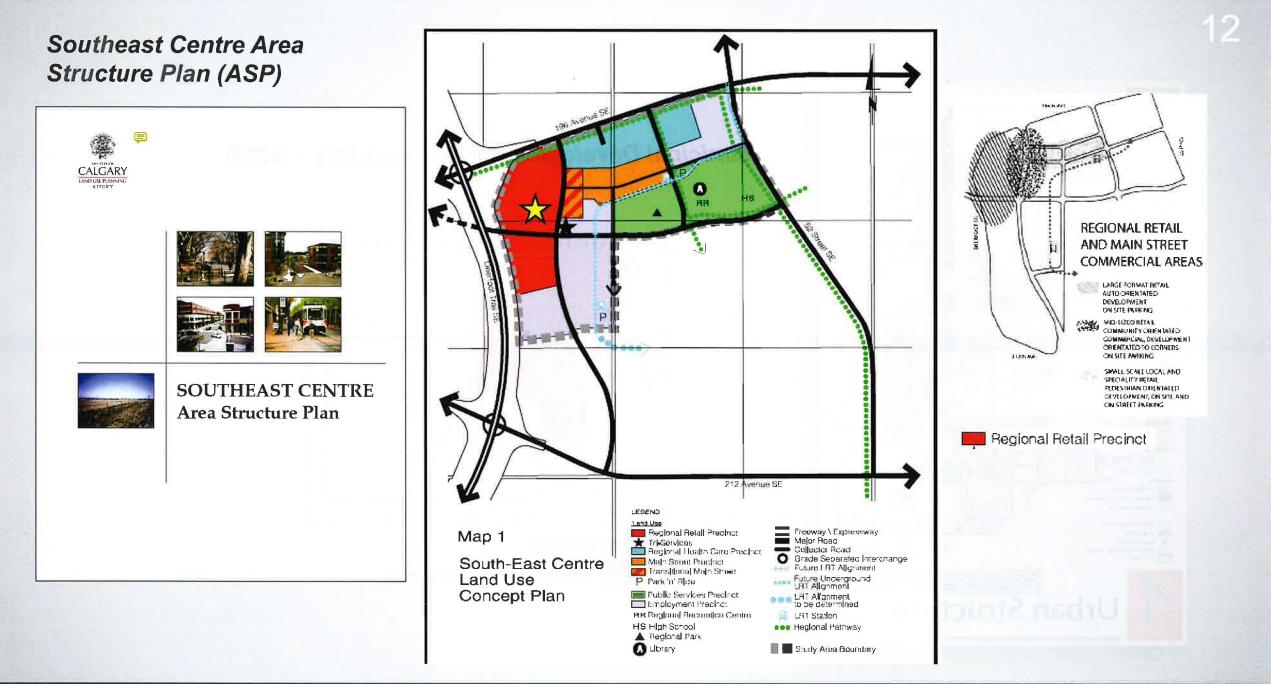

Public Hearing of Council Agenda Item: 8.1.21



LOC2020-0062 Land Use Amendment DC to C-COR2 f1.0h15











District and a DC Direct Control District (Based on C-5 2P80) **to** Commercial – Corridor 2 (C-COR2 f1.0h15)

- Allows up to 1.0 FAR.
- Maximum height of 15 metres.

### Calgary Planning Commission's Recommendation:

That Council hold a Public Hearing; and

- ADOPT, by bylaw, the proposed redesignation of 0.27 hectares ± (0.67 acres ±) located at 19587 Seton Crescent SE (Portion of Plan 1111669; Block 4; Lot 2) from DC Direct Control District to Commercial – Corridor 2 f1.0h15 (C -COR2 f1.0h15) District; and
- 2. Give three readings to the Proposed Bylaw 103D2020.

# **Supplementary Slides**











#### Division 7: Commercial – Corridor 2 f#h# (C-COR2 f#h#) District

#### Purpose

**796** The Commercial – Corridor 2 District is intended to be characterized by:

- (a) commercial development on both sides of streets;
- (b) buildings located varying distances from streets;
- (c) limited automotive uses;
- (d) primary access for motor vehicles to parcels from streets and lanes;
- (e) parking located on any of the front, side or rear of buildings;
- (f) pedestrian connections from public sidewalks, to and between *buildings*;
- (g) opportunities for residential and office uses to be in the same building;
- (h) varying *building* density established though maximum *floor* area ratios for individual *parcels*; and
- varying *building height* established through maximum *building height*