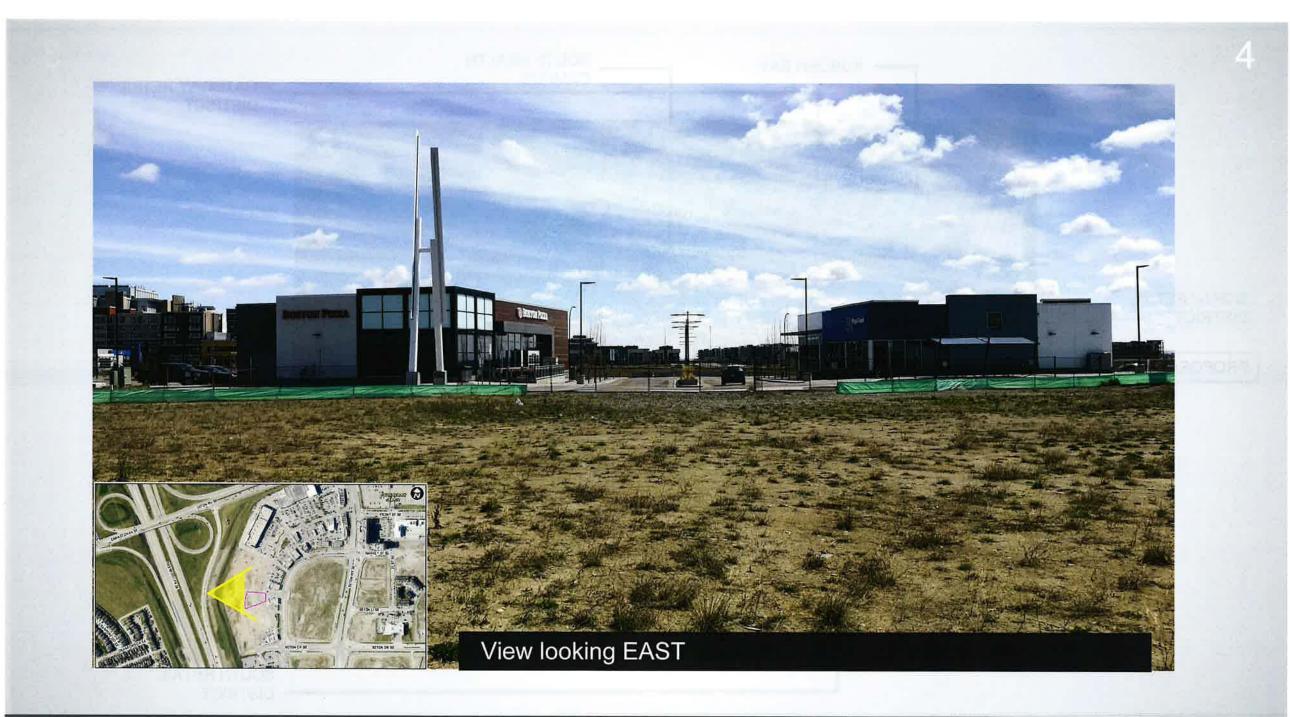

### Calgary Planning Commission's Recommendation:

That Council hold a Public Hearing; and

- ADOPT, by bylaw, the proposed redesignation of 0.27 hectares ± (0.67 acres ±) located at 19587 Seton Crescent SE (Portion of Plan 1111669; Block 4; Lot 2) from DC Direct Control District to Commercial – Corridor 2 f1.0h15 (C -COR2 f1.0h15) District; and
- 2. Give three readings to the Proposed Bylaw 103D2020.