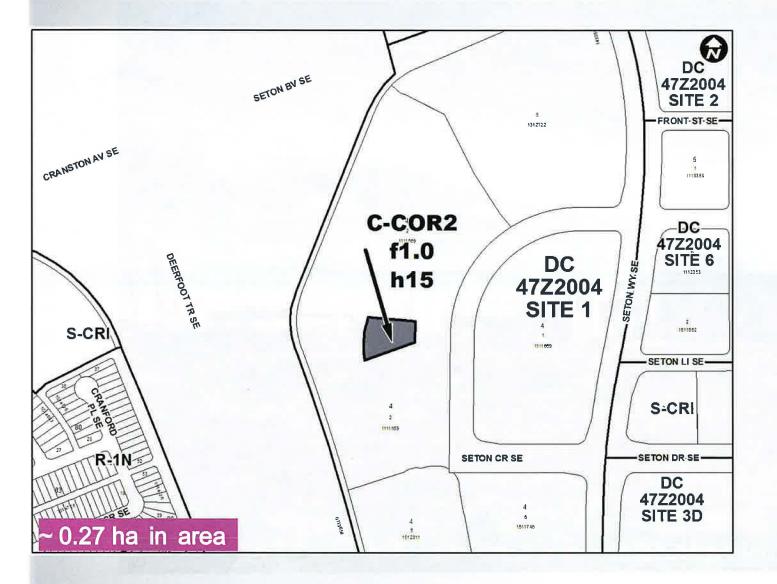

### Calgary Planning Commission's Recommendation:

That Council hold a Public Hearing; and

- ADOPT, by bylaw, the proposed redesignation of 0.27 hectares ± (0.67 acres ±) located at 19587 Seton Crescent SE (Portion of Plan 1111669; Block 4; Lot 2) from DC Direct Control District to Commercial – Corridor 2 f1.0h15 (C -COR2 f1.0h15) District; and
- 2. Give three readings to the Proposed Bylaw 103D2020.