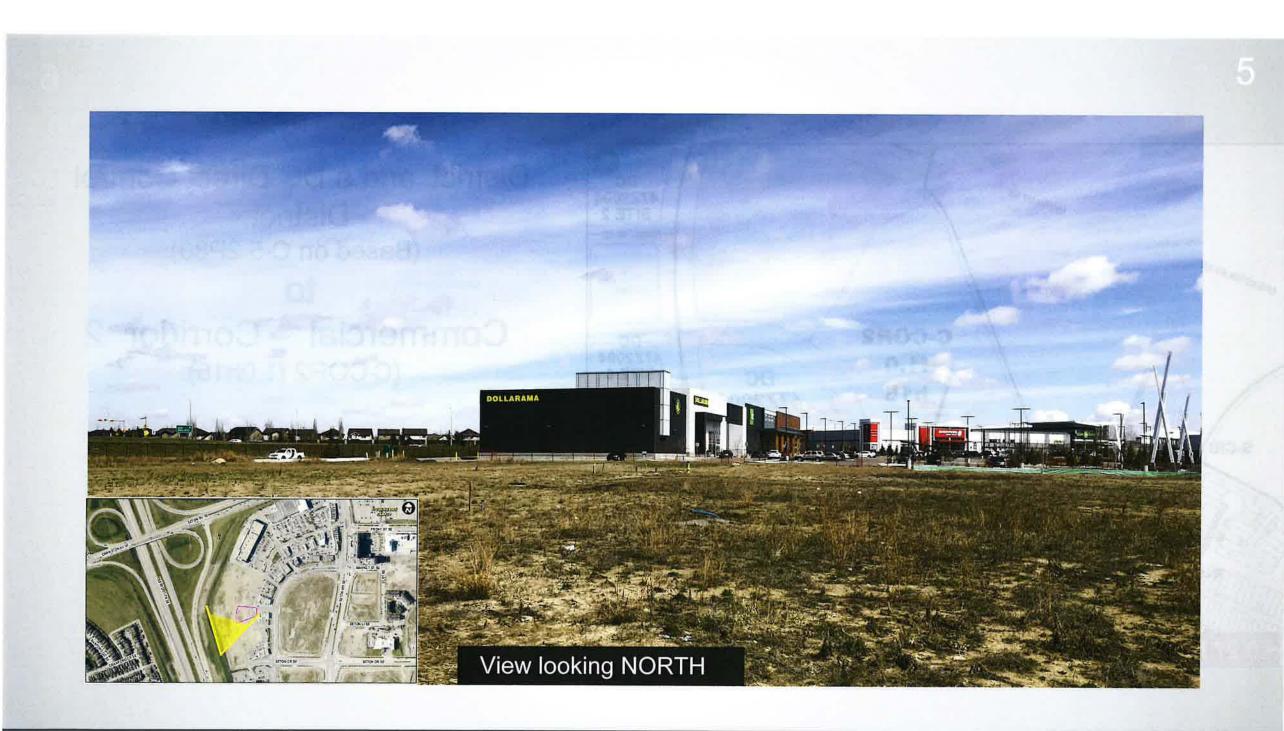

### Calgary Planning Commission's Recommendation:

That Council hold a Public Hearing; and

- ADOPT, by bylaw, the proposed redesignation of 0.27 hectares ± (0.67 acres ±) located at 19587 Seton Crescent SE (Portion of Plan 1111669; Block 4; Lot 2) from DC Direct Control District to Commercial – Corridor 2 f1.0h15 (C -COR2 f1.0h15) District; and
- 2. Give three readings to the Proposed Bylaw 103D2020.