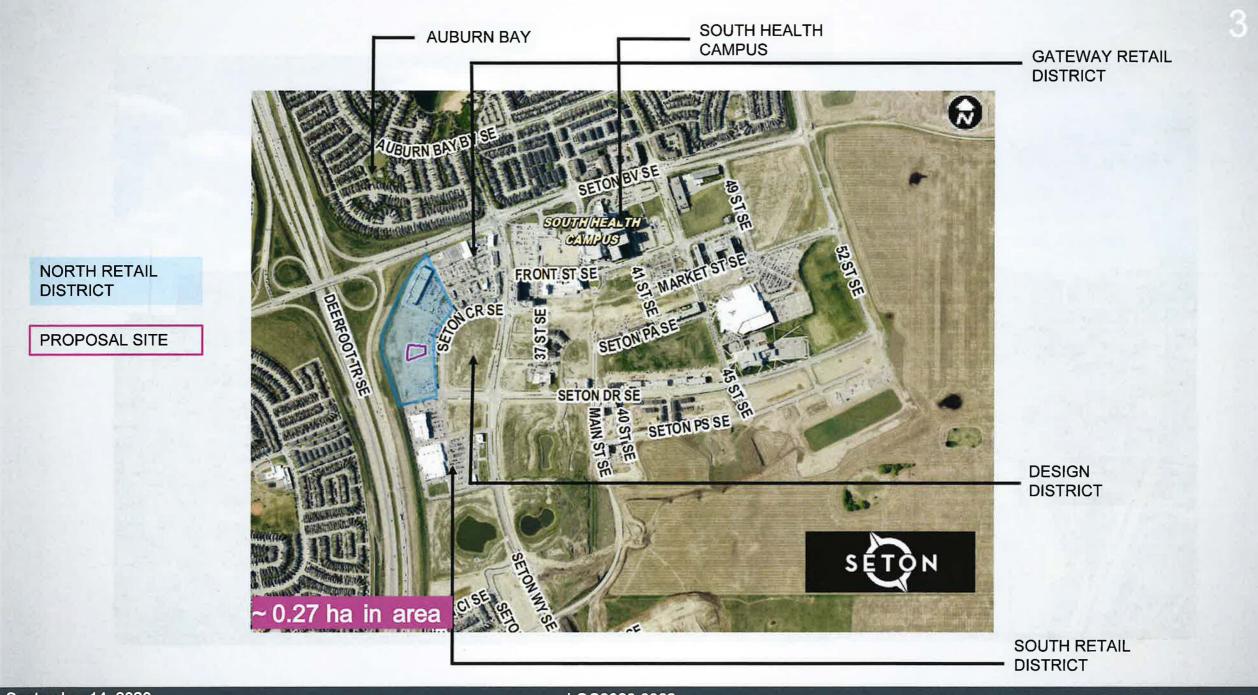

### Calgary Planning Commission's Recommendation:

That Council hold a Public Hearing; and

- ADOPT, by bylaw, the proposed redesignation of 0.27 hectares ± (0.67 acres ±) located at 19587 Seton Crescent SE (Portion of Plan 1111669; Block 4; Lot 2) from DC Direct Control District to Commercial – Corridor 2 f1.0h15 (C -COR2 f1.0h15) District; and
- 2. Give three readings to the Proposed Bylaw 103D2020.