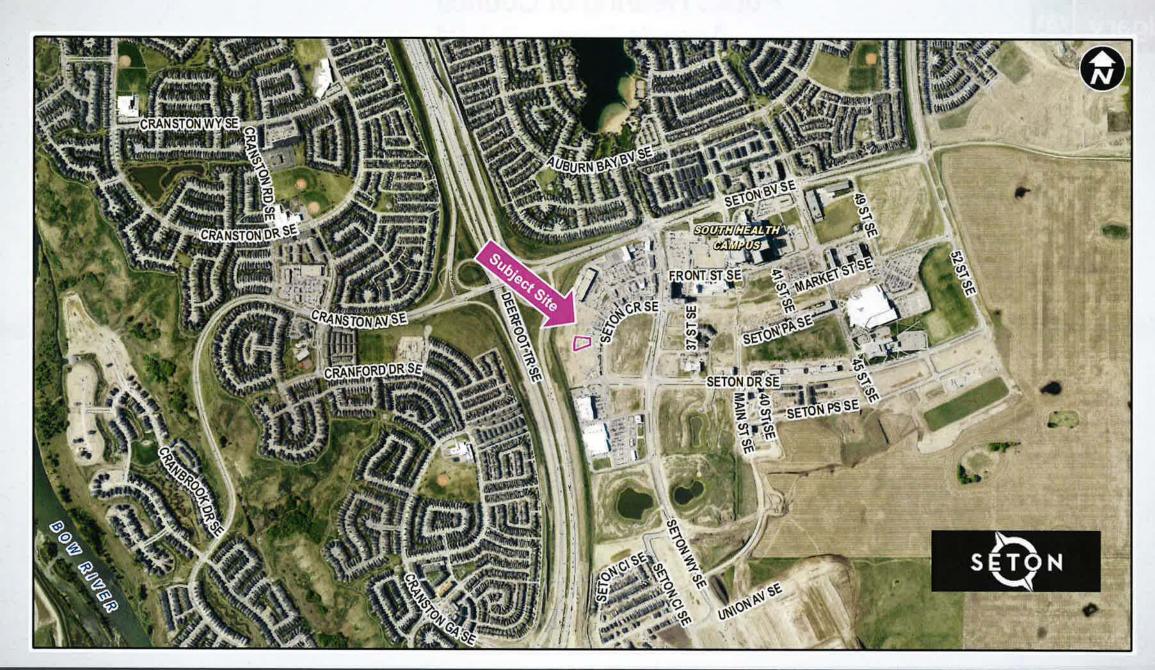

### Calgary Planning Commission's Recommendation:

That Council hold a Public Hearing; and

- ADOPT, by bylaw, the proposed redesignation of 0.27 hectares ± (0.67 acres ±) located at 19587 Seton Crescent SE (Portion of Plan 1111669; Block 4; Lot 2) from DC Direct Control District to Commercial – Corridor 2 f1.0h15 (C -COR2 f1.0h15) District; and
- 2. Give three readings to the Proposed Bylaw 103D2020.