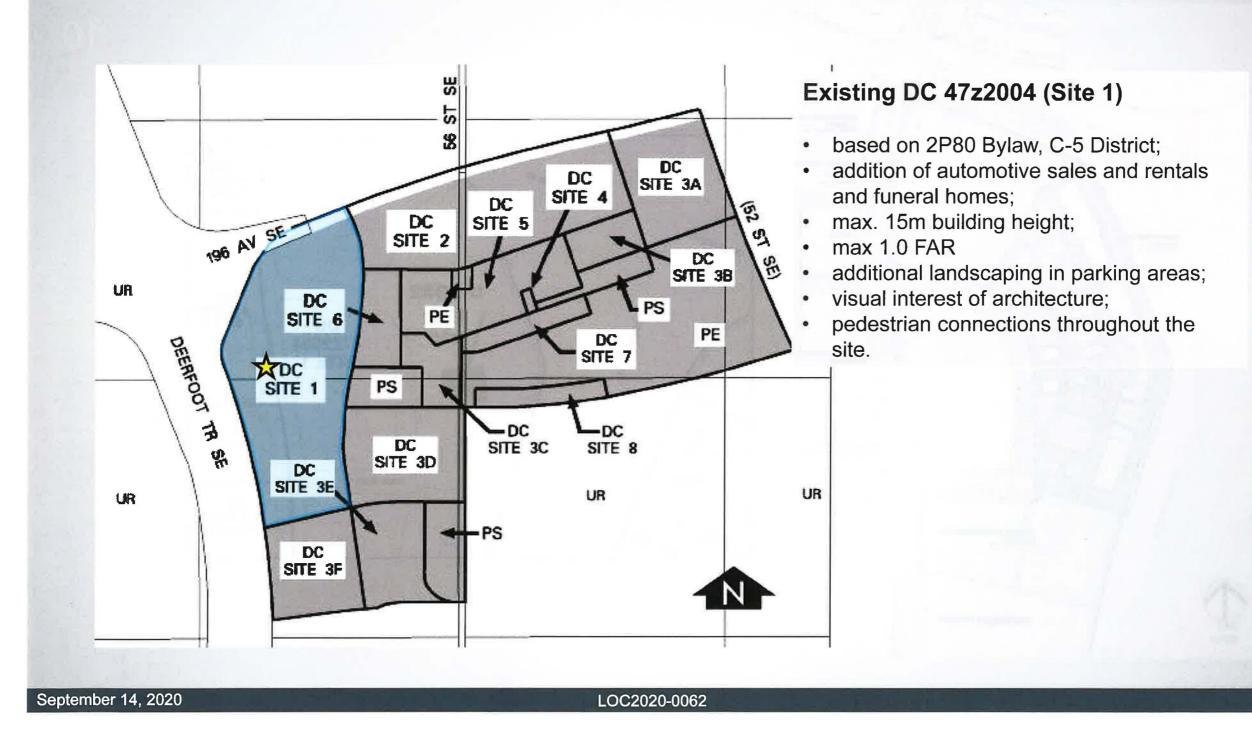

Public Hearing of Council Agenda Item: 8.1.21



LOC2020-0062 Land Use Amendment DC to C-COR2 f1.0h15











District and a DC Direct Control District (Based on C-5 2P80) **to** Commercial – Corridor 2 (C-COR2 f1.0h15)

- Allows up to 1.0 FAR.
- Maximum height of 15 metres.

### Calgary Planning Commission's Recommendation:

That Council hold a Public Hearing; and

- ADOPT, by bylaw, the proposed redesignation of 0.27 hectares ± (0.67 acres ±) located at 19587 Seton Crescent SE (Portion of Plan 1111669; Block 4; Lot 2) from DC Direct Control District to Commercial – Corridor 2 f1.0h15 (C -COR2 f1.0h15) District; and
- 2. Give three readings to the Proposed Bylaw 103D2020.

# **Supplementary Slides**











#### Division 7: Commercial – Corridor 2 f#h# (C-COR2 f#h#) District

#### Purpose

**796** The Commercial – Corridor 2 District is intended to be characterized by:

- (a) commercial development on both sides of streets;
- (b) buildings located varying distances from streets;
- (c) limited automotive uses;
- (d) primary access for motor vehicles to parcels from streets and lanes;
- (e) parking located on any of the front, side or rear of buildings;
- (f) pedestrian connections from public sidewalks, to and between *buildings*;
- (g) opportunities for residential and office uses to be in the same building;
- (h) varying *building* density established though maximum *floor* area ratios for individual *parcels*; and
- varying *building height* established through maximum *building h