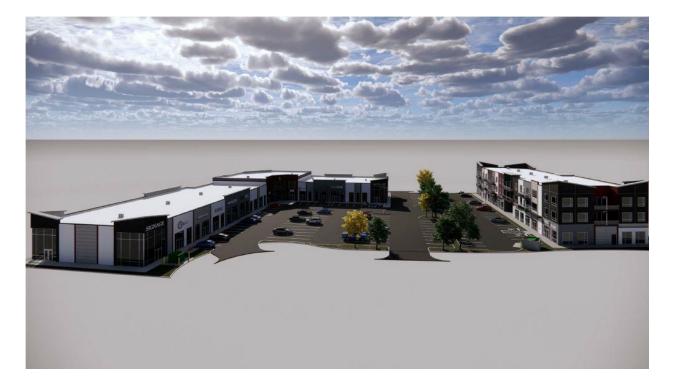

rmit application is for a one-storey commercial development for the north portion of the site (with C-N1 District). The proposed site plan also shows a three-storey mixed-use development for a future phase in the south portion of the site (with M-X2 District).

The following excerpts (Figure 1 & 2) from the development permit application provide an overview of the proposal and are included for information purpose only. Administration's review of the development permit application will determine the ultimate building design and site layout details such as parking, landscaping, and site access. No decision will be made on the development permit application until council has made a decision on this land use redesignation.

Figure 1: Rendering of Proposed Development (View from west of site)



## **Development Permit Summary**

Figure 2: Site Plan