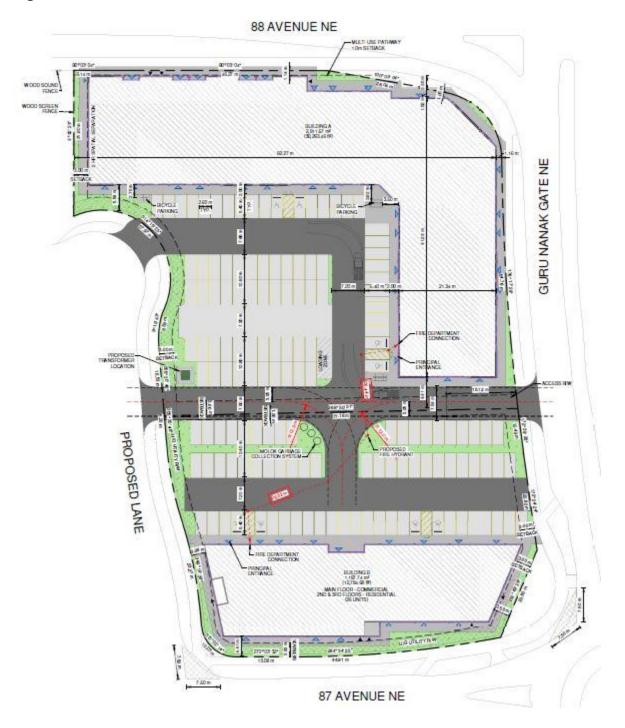

t for the north portion of the site (with C-N1 District). The proposed site plan also shows a three-storey mixed-use development for a future phase in the south portion of the site (with M-X2 District).

The following excerpts (Figure 1 & 2) from the development permit application provide an overview of the proposal and are included for information purpose only. Administration's review of the development permit application will determine the ultimate building design and site layout details such as parking, landscaping, and site access. No decision will be made on the development permit application until council has made a decision on this land use redesignation.

Figure 1: Rendering of Proposed Development (View from west of site)



## **Development Permit Summary**

Figure 2: Site Plan