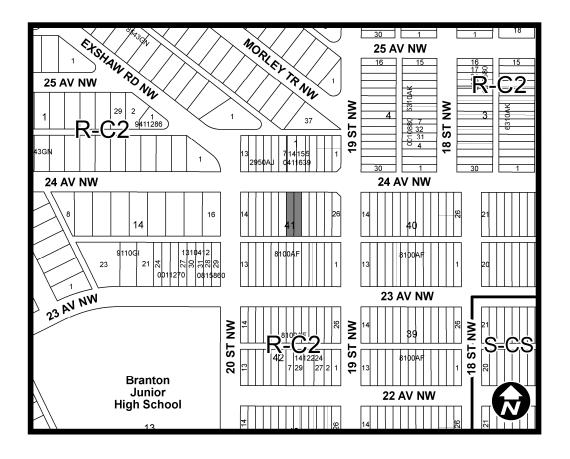

# NOW, THEREFORE, THE COUNCIL OF THE CITY OF CALGARY ENACTS AS

1. The Land Use Bylaw, being Bylaw 1P2007 of the City of Calgary, is hereby amended by deleting that portion of the Land Use District Map shown as shaded on Schedule "A" to this Bylaw and substituting therefor that portion of the Land Use District Map shown as shaded on Schedule "B" to this Bylaw, including any land use designation, or specific land uses and development guidelines contained in the said Schedule "B".

### AMENDMENT LOC2016-0324 BYLAW NUMBER 181D2017

SCHEDULE A