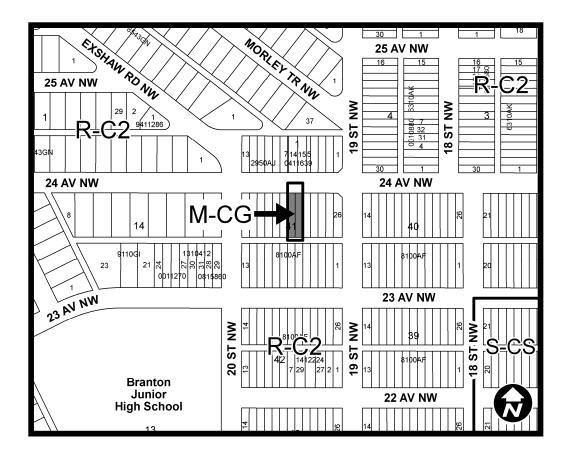

# NOW, THEREFORE, THE COUNCIL OF THE CITY OF CALGARY ENACTS AS

1. The Land Use Bylaw, being Bylaw 1P2007 of the City of Calgary, is hereby amended by deleting that portion of the Land Use District Map shown as shaded on Schedule "A" to this Bylaw and substituting therefor that portion of the Land Use District Map shown as shaded on Schedule "B" to this Bylaw, including any land use designation, or specific land uses and development guidelines contained in the said Schedule "B".

### AMENDMENT LOC2016-0324 BYLAW NUMBER 181D2017

SCHEDULE B