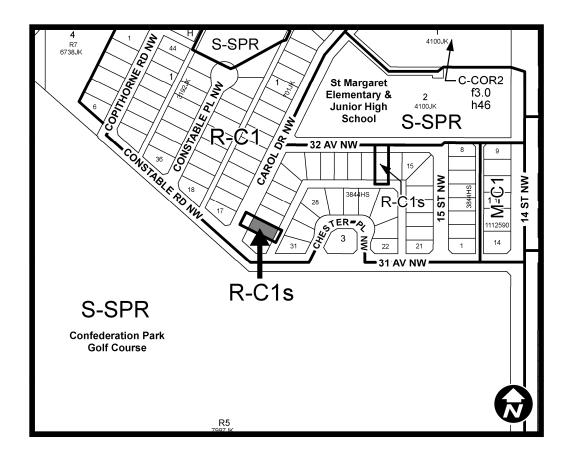

## NOW, THEREFORE, THE COUNCIL OF THE CITY OF CALGARY ENACTS AS

1. The Land Use Bylaw, being Bylaw 1P2007 of the City of Calgary, is hereby amended by deleting that portion of the Land Use District Map shown as shaded on Schedule "A" to this Bylaw and substituting therefor that portion of the Land Use District Map shown as shaded on Schedule "B" to this Bylaw, including any land use designation, or specific land uses and development guidelines contained in the said Schedule "B".

SCHEDULE A

SCHEDULE B