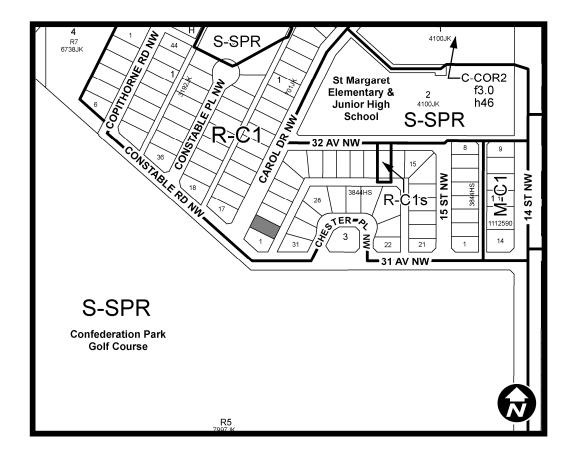

## NOW, THEREFORE, THE COUNCIL OF THE CITY OF CALGARY ENACTS AS

1. The Land Use Bylaw, being Bylaw 1P2007 of the City of Calgary, is hereby amended by deleting that portion of the Land Use District Map shown as shaded on Schedule "A" to this Bylaw and substituting therefor that portion of the Land Use District Map shown as shaded on Schedule "B" to this Bylaw, including any land use designation, or specific land uses and development guidelines contained in the said Schedule "B".

SCHEDULE A

SCHEDULE B