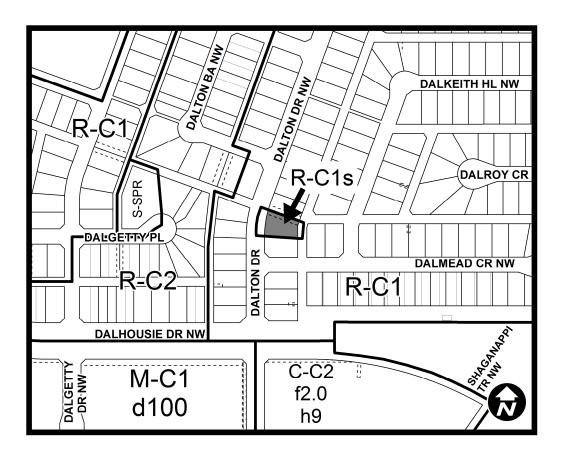

## NOW, THEREFORE, THE COUNCIL OF THE CITY OF CALGARY ENACTS AS

1. The Land Use Bylaw, being Bylaw 1P2007 of the City of Calgary, is hereby amended by deleting that portion of the Land Use District Map shown as shaded on Schedule "A" to this Bylaw and substituting therefor that portion of the Land Use District Map shown as shaded on Schedule "B" to this Bylaw, including any land use designation, or specific land uses and development guidelines contained in the said Schedule "B".

## SCHEDULE B