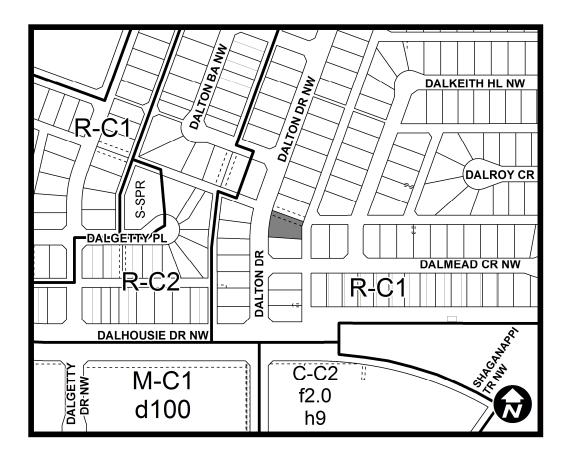

## NOW, THEREFORE, THE COUNCIL OF THE CITY OF CALGARY ENACTS AS

1. The Land Use Bylaw, being Bylaw 1P2007 of the City of Calgary, is hereby amended by deleting that portion of the Land Use District Map shown as shaded on Schedule "A" to this Bylaw and substituting therefor that portion of the Land Use District Map shown as shaded on Schedule "B" to this Bylaw, including any land use designation, or specific land uses and development guidelines contained in the said Schedule "B".

SCHEDULE A