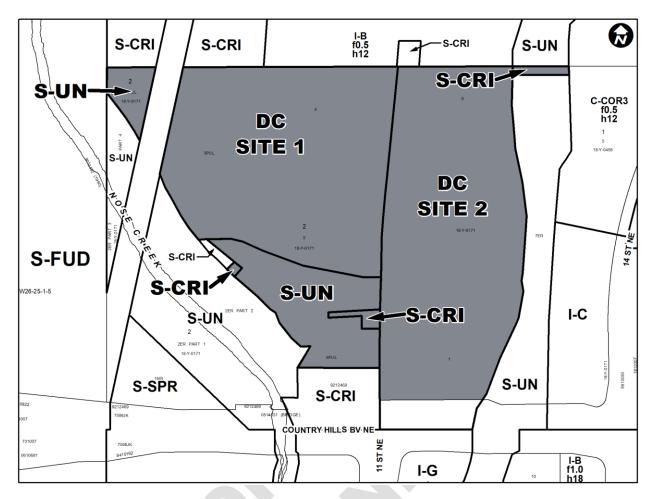

# SCHEDULE B

### **Proposed DC Direct Control District**

#### Site 1 (± 5.27 hectares)

#### Site 2 (± 5.98 hectares)