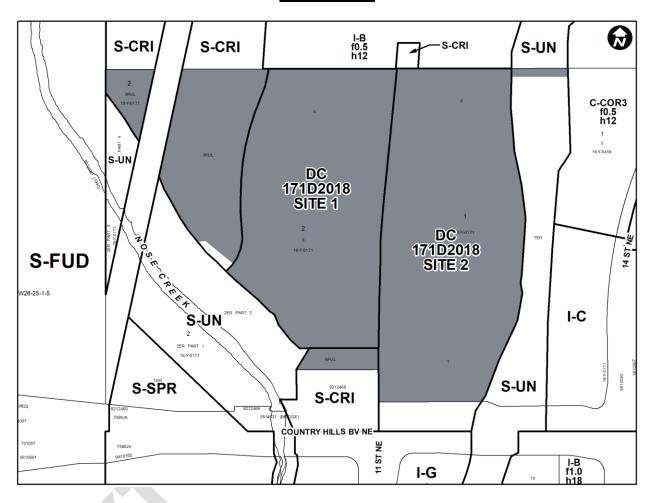

# **SCHEDULE A**

### **Proposed DC Direct Control District**

#### Site 1 (± 5.27 hectares)

#### Site 2 (± 5.98 hectares)