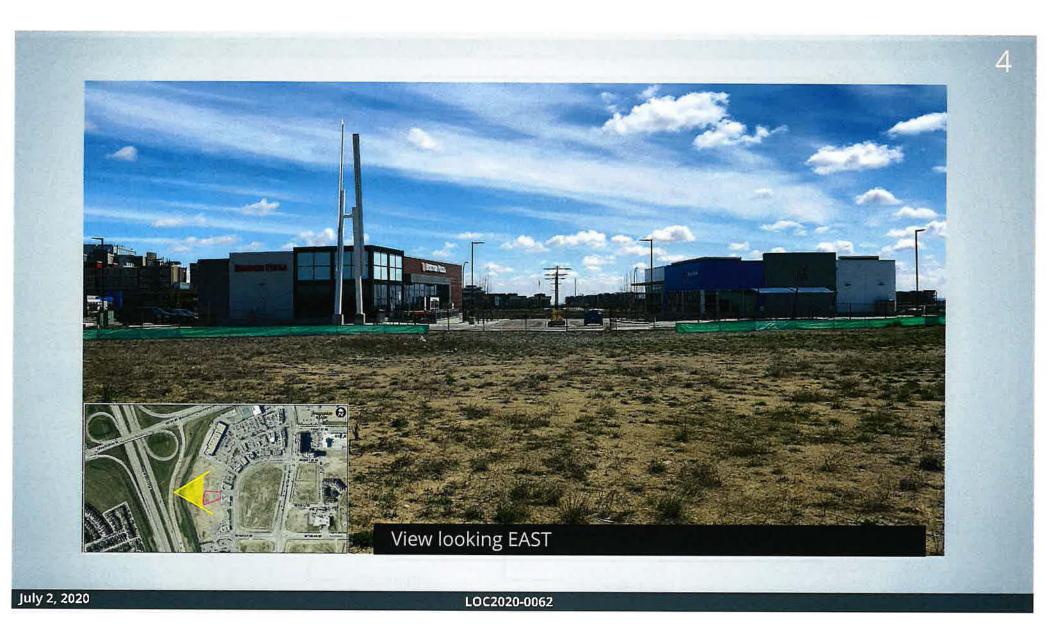

## The proposal is supported for the following reasons:

- The proposal is in keeping with applicable policies of the MDP and the Southeast Centre Area ASP;
- Supports the provision of a greater range of uses to enhance the viability of the approved commercial development on-site.

### **ADMINISTRATION'S RECOMMENDATION:**

That Calgary Planning Commission recommend that Council hold a Public Hearing; and

- ADOPT, by bylaw, the proposed redesignation of 0.27 hectares ± (0.67 acres ±) located at 19587 Seton Crescent SE (Portion of Plan 1111669; Block 4; Lot 2) from DC Direct Control District to Commercial – Corridor 2 f1.0h15 (C-COR2 f1.0h15) District; and
- 2. Give three readings to the proposed bylaw.

LOC2020-0062

## End of presentation

The following slides are for inform