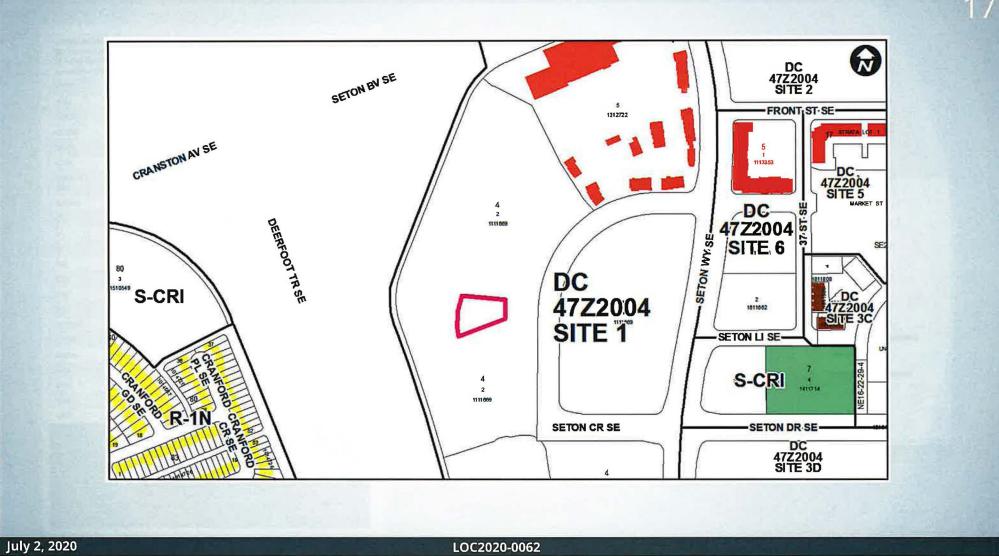

### **ADMINISTRATION'S RECOMMENDATION:**

That Calgary Planning Commission recommend that Council hold a Public Hearing; and

- ADOPT, by bylaw, the proposed redesignation of 0.27 hectares ± (0.67 acres ±) located at 19587 Seton Crescent SE (Portion of Plan 1111669; Block 4; Lot 2) from DC Direct Control District to Commercial – Corridor 2 f1.0h15 (C-COR2 f1.0h15) District; and
- 2. Give three readings to the proposed bylaw.