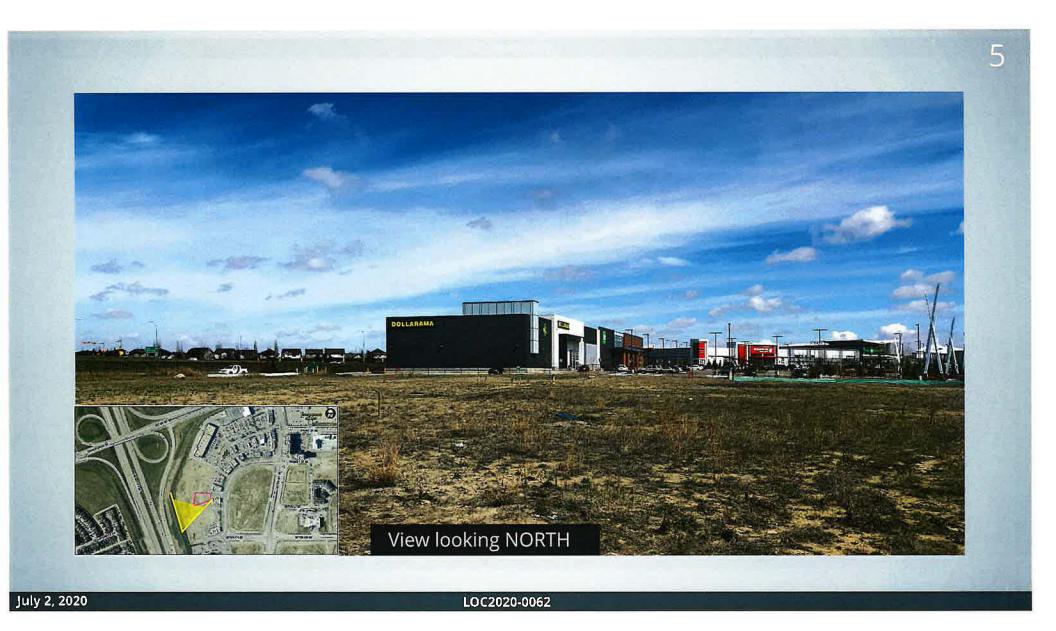

## The proposal is supported for the following reasons:

- The proposal is in keeping with applicable policies of the MDP and the Southeast Centre Area ASP;
- Supports the provision of a greater range of uses to enhance the viability of the approved commercial development on-site.

### **ADMINISTRATION'S RECOMMENDATION:**

That Calgary Planning Commission recommend that Council hold a Public Hearing; and

- ADOPT, by bylaw, the proposed redesignation of 0.27 hectares ± (0.67 acres ±) located at 19587 Seton Crescent SE (Portion of Plan 1111669; Block 4; Lot 2) from DC Direct Control District to Commercial – Corridor 2 f1.0h15 (C-COR2 f1.0h15) District; and
- 2. Give three readings to the proposed bylaw.

LOC2020-0062

## End of presentation

The following slides are for informat