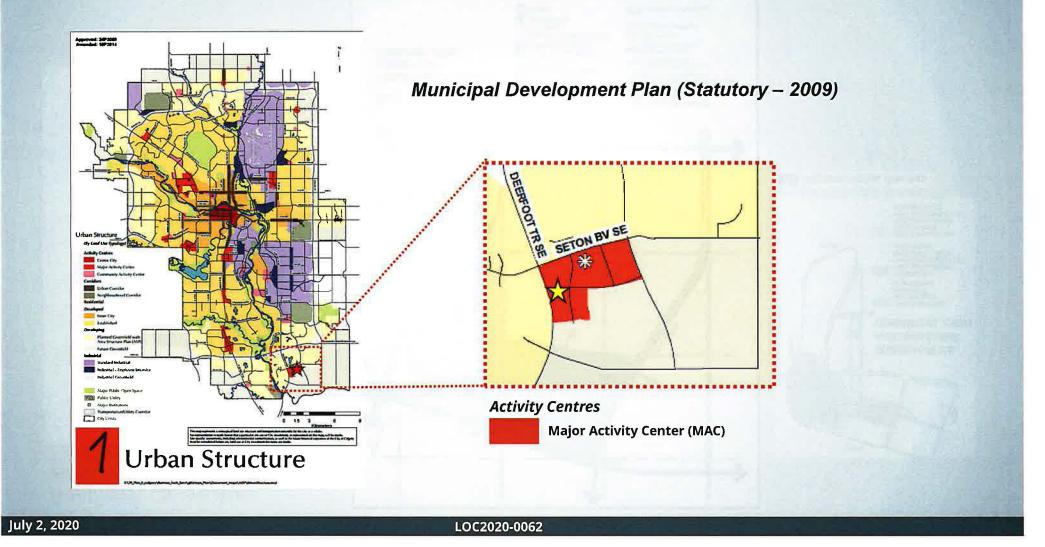

## The proposal is supported for the following reasons:

- The proposal is in keeping with applicable policies of the MDP and the Southeast Centre Area ASP;
- Supports the provision of a greater range of uses to enhance the viability of the approved commercial development on-site.

### **ADMINISTRATION'S RECOMMENDATION:**

That Calgary Planning Commission recommend that Council hold a Public Hearing; and

- ADOPT, by bylaw, the proposed redesignation of 0.27 hectares ± (0.67 acres ±) located at 19587 Seton Crescent SE (Portion of Plan 1111669; Block 4; Lot 2) from DC Direct Control District to Commercial – Corridor 2 f1.0h15 (C-COR2 f1.0h15) District; and
- 2. Give three readings to the proposed bylaw.

LOC2020-0062

## End of presentation

The following slides are for information purp