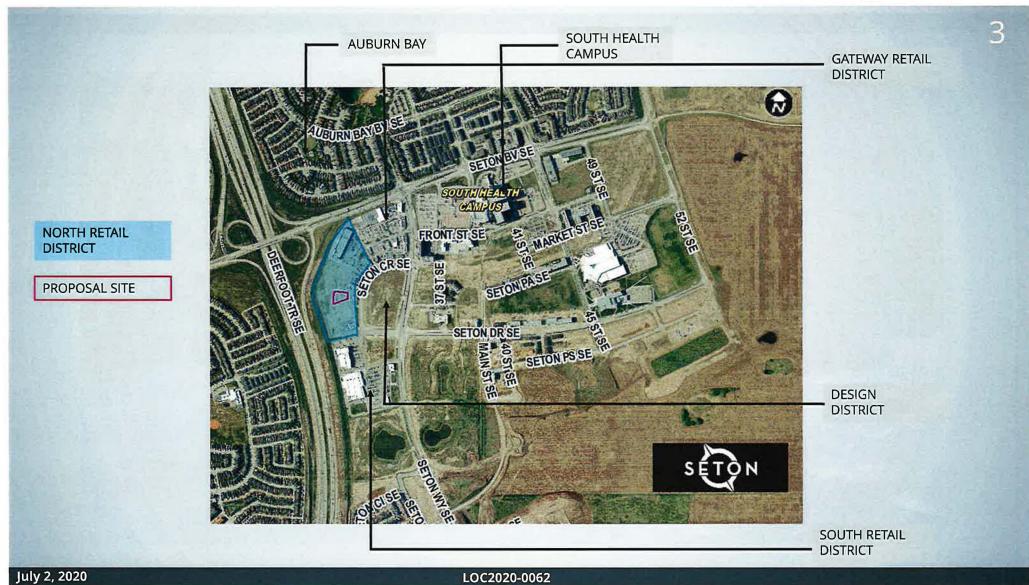

### **ADMINISTRATION'S RECOMMENDATION:**

That Calgary Planning Commission recommend that Council hold a Public Hearing; and

- ADOPT, by bylaw, the proposed redesignation of 0.27 hectares ± (0.67 acres ±) located at 19587 Seton Crescent SE (Portion of Plan 1111669; Block 4; Lot 2) from DC Direct Control District to Commercial – Corridor 2 f1.0h15 (C-COR2 f1.0h15) District; and
- 2. Give three readings to the proposed bylaw.