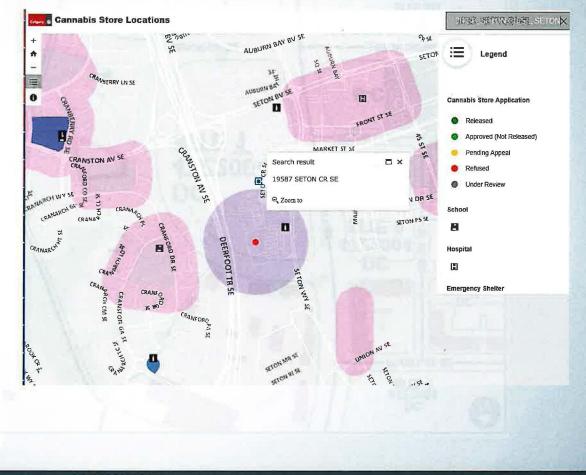

# Discretionary Use Comparison

July 2, 2020

LOC2020-0062

| District         | 150 Metre<br>Separation<br>Distance<br>from<br>property line<br>of Schools | 150 Metre<br>Separation<br>Distance<br>from<br>property line<br>of<br>Emergency<br>Shelters | 300 Metre<br>Separation<br>Distance<br>between<br>Cannabis<br>Stores | 100 metre<br>Separation<br>Distance from<br>property line<br>of Municipal<br>and School<br>Reserve and<br>School<br>Reserve<br>Parcels | Separation<br>Distance<br>Guidelines<br>(Child Care<br>Service Plac<br>of Worship,<br>Payday Loan<br>Pawn Shop |
|------------------|----------------------------------------------------------------------------|---------------------------------------------------------------------------------------------|----------------------------------------------------------------------|----------------------------------------------------------------------------------------------------------------------------------------|----------------------------------------------------------------------------------------------------------------|
| C-N1             | ~                                                                          | ~                                                                                           | ×                                                                    | ×                                                                                                                                      |                                                                                                                |
| C-N2             | ~                                                                          | ~                                                                                           | ×                                                                    | ×                                                                                                                                      |                                                                                                                |
| C-C1             | ~                                                                          | ~                                                                                           | ×                                                                    | ×                                                                                                                                      |                                                                                                                |
| C-C2             | ~                                                                          | ~                                                                                           | ×                                                                    | ×                                                                                                                                      |                                                                                                                |
| C-COR1           | ~                                                                          | ~                                                                                           | ×                                                                    | ×                                                                                                                                      |                                                                                                                |
| C-COR2           | *                                                                          | *                                                                                           | ×                                                                    | ×                                                                                                                                      |                                                                                                                |
| C-COR3           | ~                                                                          | ~                                                                                           | ×                                                                    | ×                                                                                                                                      | •                                                                                                              |
| C-R1             | ~                                                                          | ~                                                                                           | ×                                                                    | ×                                                                                                                                      |                                                                                                                |
| C-R2             | ~                                                                          | ~                                                                                           |                                                                      | ×                                                                                                                                      | •                                                                                                              |
| C-R3             | ~                                                                          | *                                                                                           |                                                                      | ×                                                                                                                                      | 8                                                                                                              |
| I-G*             | ~                                                                          | ~                                                                                           | ×                                                                    | ×                                                                                                                                      | 8                                                                                                              |
| 1-E              | ~                                                                          | *                                                                                           | ×                                                                    | ×                                                                                                                                      | •                                                                                                              |
| I-C              | ×                                                                          | ~                                                                                           | ×                                                                    | ×                                                                                                                                      | •                                                                                                              |
| cc-x             | *                                                                          | *                                                                                           | ×                                                                    | ×                                                                                                                                      |                                                                                                                |
| CC-COR           | ~                                                                          | ~                                                                                           | ×                                                                    | ×                                                                                                                                      |                                                                                                                |
| CR20-<br>C20/R20 | ~                                                                          | ~                                                                                           |                                                                      | ×                                                                                                                                      | •                                                                                                              |
| CC-ET            | ~                                                                          | ~                                                                                           | ×                                                                    | ×                                                                                                                                      | •                                                                                                              |
| CC-EIR           | ~                                                                          | ~                                                                                           | ×                                                                    | ×                                                                                                                                      | •                                                                                                              |
| CC-EMU           | ~                                                                          | ~                                                                                           | ×                                                                    | ×                                                                                                                                      |                                                                                                                |
| CC-EPR           | ~                                                                          | ~                                                                                           | ×                                                                    | ×                                                                                                                                      |                                                                                                                |
| MU-1             | ~                                                                          | ~                                                                                           | ×                                                                    | ×                                                                                                                                      | •                                                                                                              |
| MU-2             | ~                                                                          | ~                                                                                           | ×                                                                    | ×                                                                                                                                      |                                                                                                                |

Maximum relaxation of 10 per cent or 15 metres to the 150 metre separation distance.

🗶 = Relaxation guided by the Cannabis Store Guidelines.

Cannabis Store Guidelines Applicable

\* A discretionary use only in conjunction with a Cannabis Facility.