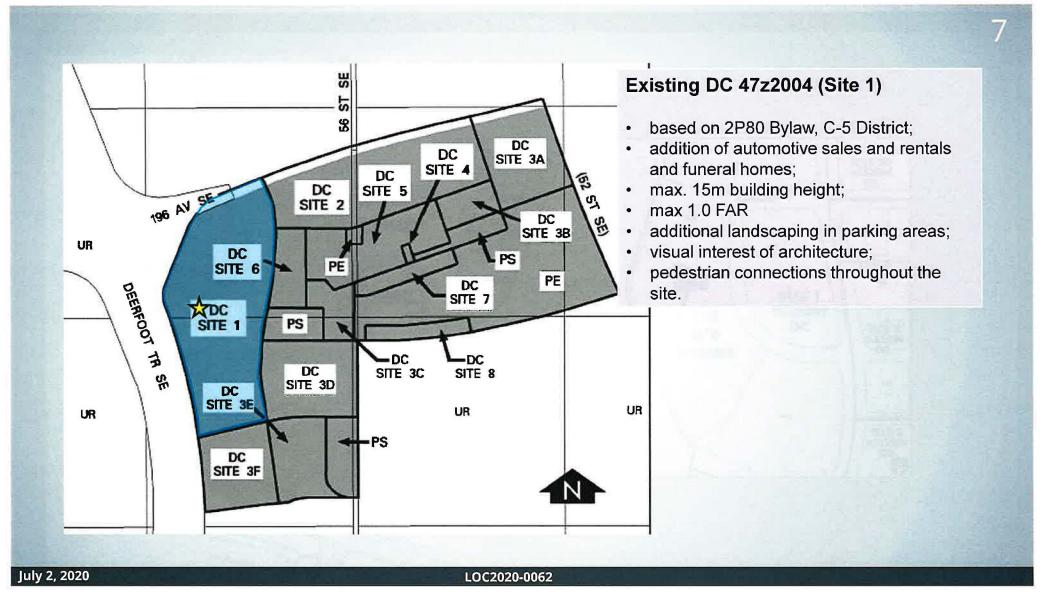

### **ADMINISTRATION'S RECOMMENDATION:**

That Calgary Planning Commission recommend that Council hold a Public Hearing; and

- ADOPT, by bylaw, the proposed redesignation of 0.27 hectares ± (0.67 acres ±) located at 19587 Seton Crescent SE (Portion of Plan 1111669; Block 4; Lot 2) from DC Direct Control District to Commercial – Corridor 2 f1.0h15 (C-COR2 f1.0h15) District; and
- 2. Give three readings to the proposed bylaw.