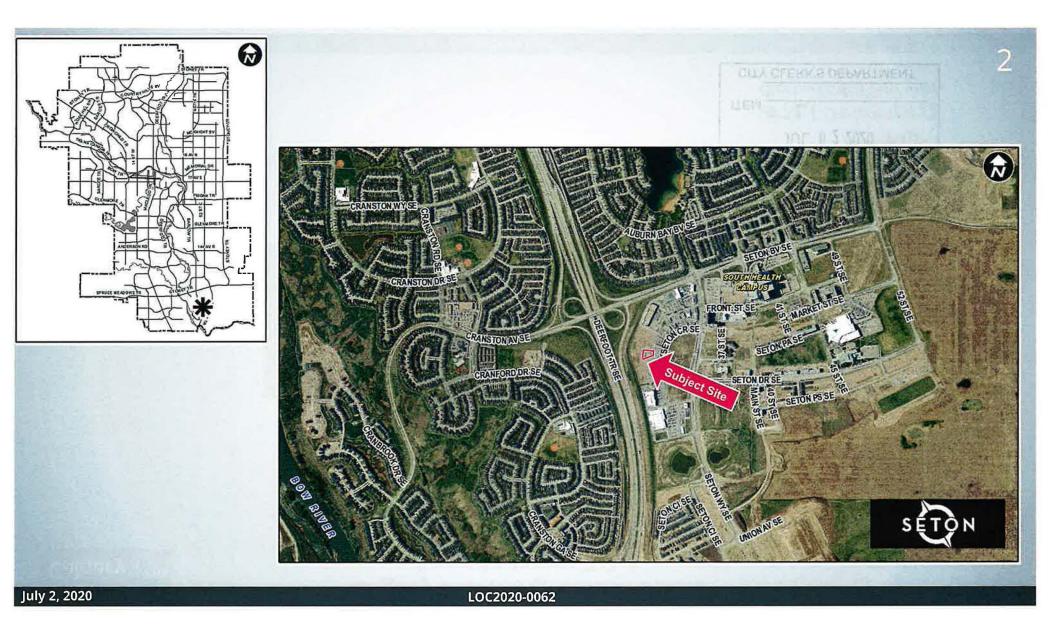

### **ADMINISTRATION'S RECOMMENDATION:**

That Calgary Planning Commission recommend that Council hold a Public Hearing; and

- ADOPT, by bylaw, the proposed redesignation of 0.27 hectares ± (0.67 acres ±) located at 19587 Seton Crescent SE (Portion of Plan 1111669; Block 4; Lot 2) from DC Direct Control District to Commercial – Corridor 2 f1.0h15 (C-COR2 f1.0h15) District; and
- 2. Give three readings to the proposed bylaw.