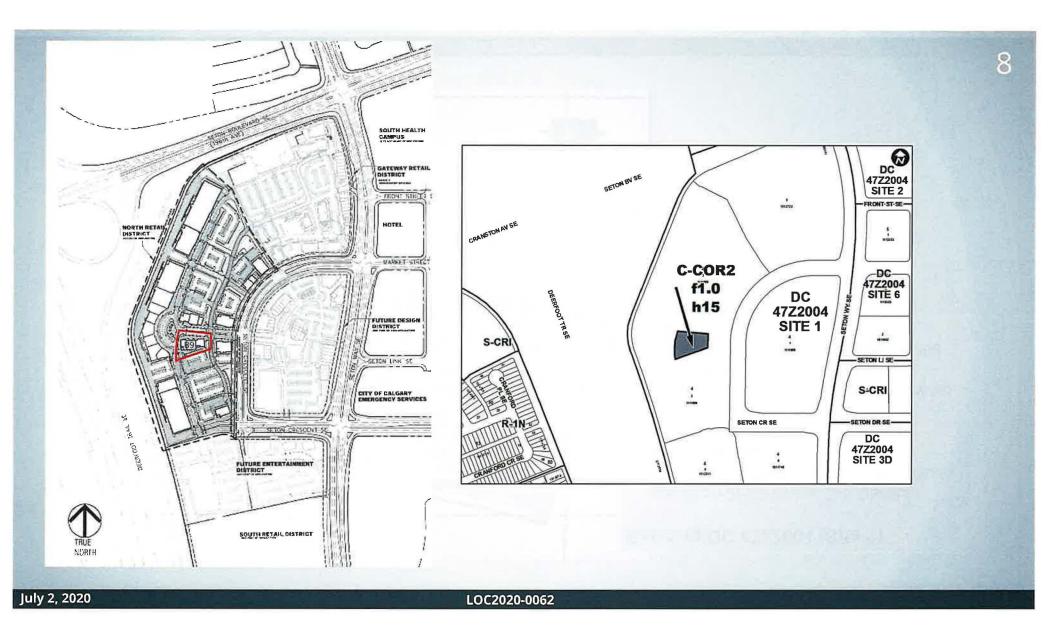

### **ADMINISTRATION'S RECOMMENDATION:**

That Calgary Planning Commission recommend that Council hold a Public Hearing; and

- ADOPT, by bylaw, the proposed redesignation of 0.27 hectares ± (0.67 acres ±) located at 19587 Seton Crescent SE (Portion of Plan 1111669; Block 4; Lot 2) from DC Direct Control District to Commercial – Corridor 2 f1.0h15 (C-COR2 f1.0h15) District; and
- 2. Give three readings to the proposed bylaw.