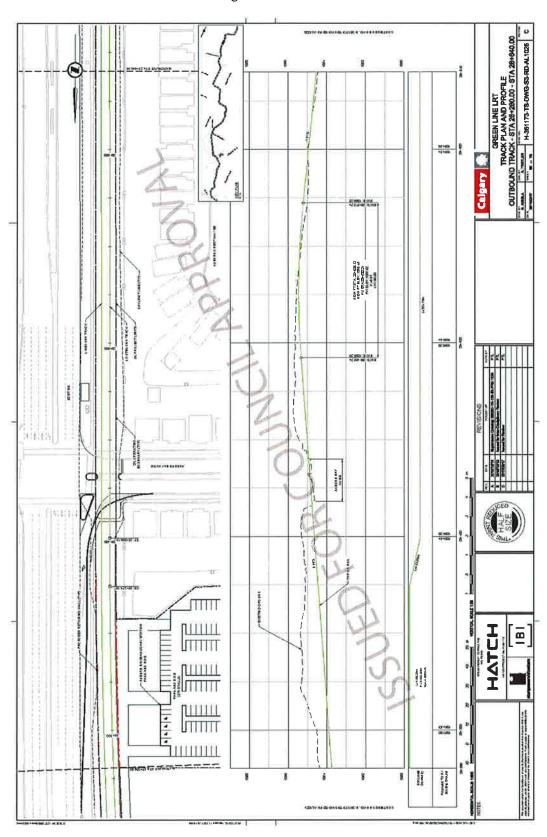

## GREEN LINE LRT LRT PLAN AND PROFILE DRAWINGS

ISSUED FOR COUNCIL REPORT

PACKAGE NUMBER: H-351173-TS-DWG-No-FP-AL9001 VEF

Green Line LRT Alignment: 160 Avenue N to Seton

Green Line LRT Alignment: 160 Avenue N to Seton