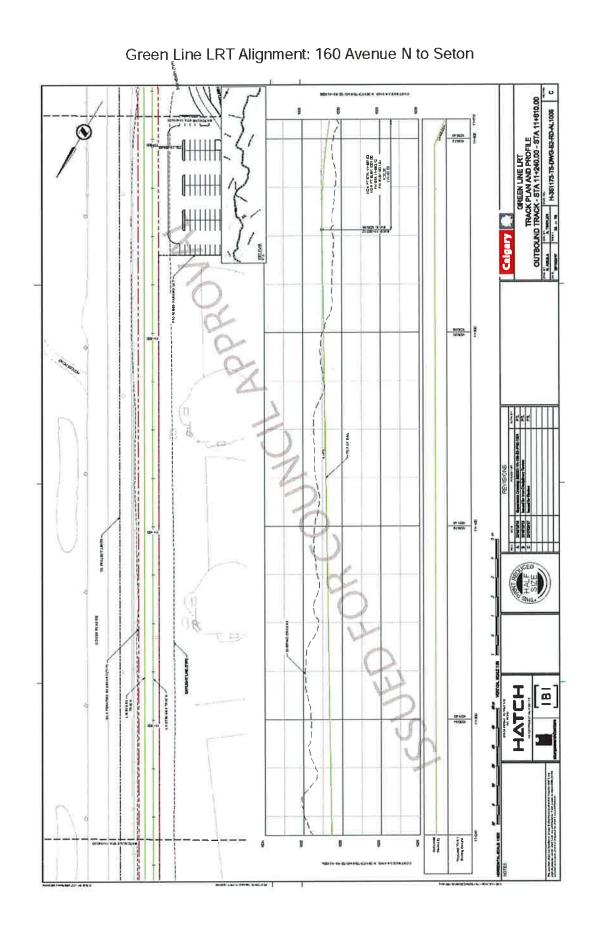

### Green Line LRT Alignment: 160 Avenue N to Seton

Green Line LRT Alignment: 160 Avenue N to Seton

Green Line LRT Alignment: 160 Avenue N to Seton

Green Line LRT Alignment: 160 Avenue N to Seton

Green Line LRT Alignment: 160 Avenue N to Seton

Green Line LRT Alignment: 160 Avenue N to Seton

Green Line LRT Alignment: 160 Avenue N to Seton

Green Line LRT Alignment: 160 Avenue N to Seton

Green Line LRT Alignment: 160 Avenue N to Seton