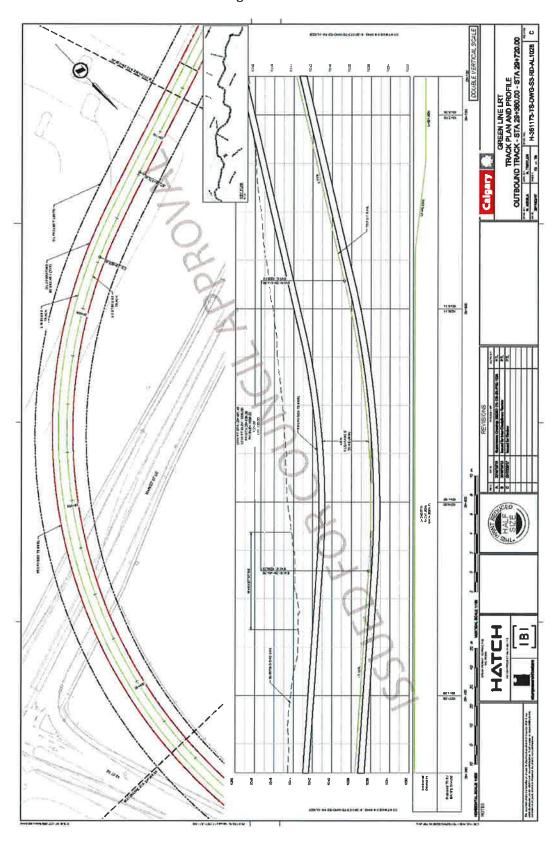

## GREEN LINE LRT LRT PLAN AND PROFILE DRAWINGS

ISSUED FOR COUNCIL REPORT

PACKAGE NUMBER: H-351173-TS-DWG-No-FP-AL9001 VEF

Green Line LRT Alignment: 160 Avenue N to Seton

Green Line LRT Alignment: 160 Avenue N to Seton