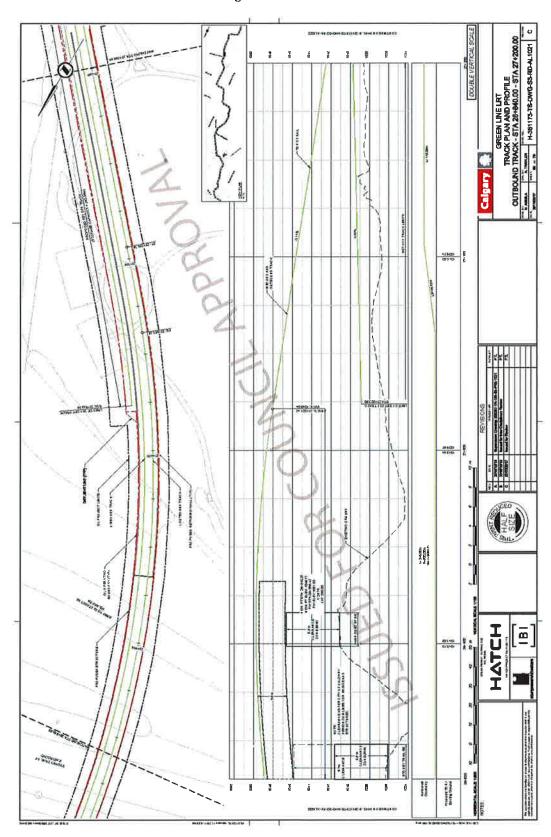

## GREEN LINE LRT LRT PLAN AND PROFILE DRAWINGS

ISSUED FOR COUNCIL REPORT

PACKAGE NUMBER: H-351173-TS-DWG-No-FP-AL9001 VEF

Green Line LRT Alignment: 160 Avenue N to Seton

Green Line LRT Alignment: 160 Avenue N to Seton