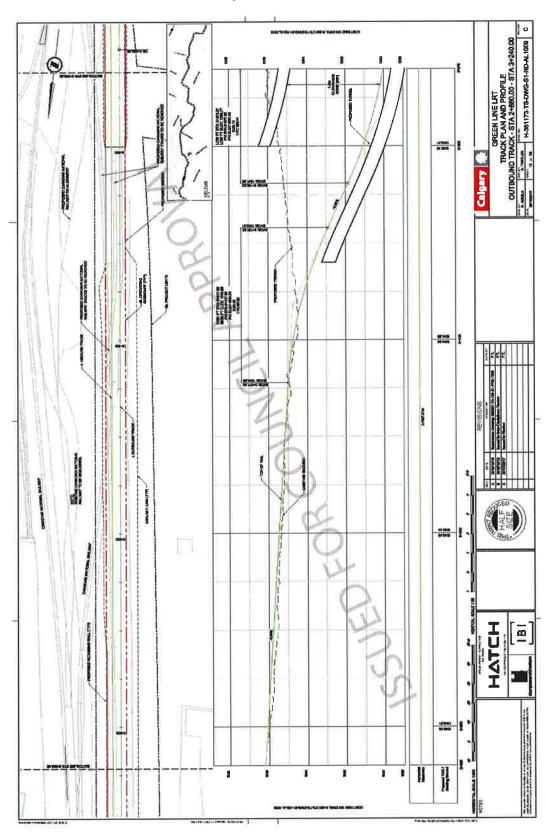

## GREEN LINE LRT LRT PLAN AND PROFILE DRAWINGS

ISSUED FOR COUNCIL REPORT

PACKAGE NUMBER: H-351173-TS-DWG-No-FP-AL9001 VEF

Green Line LRT Alignment: 160 Avenue N to Seton

Green Line LRT Alignment: 160 Avenue N to Seton