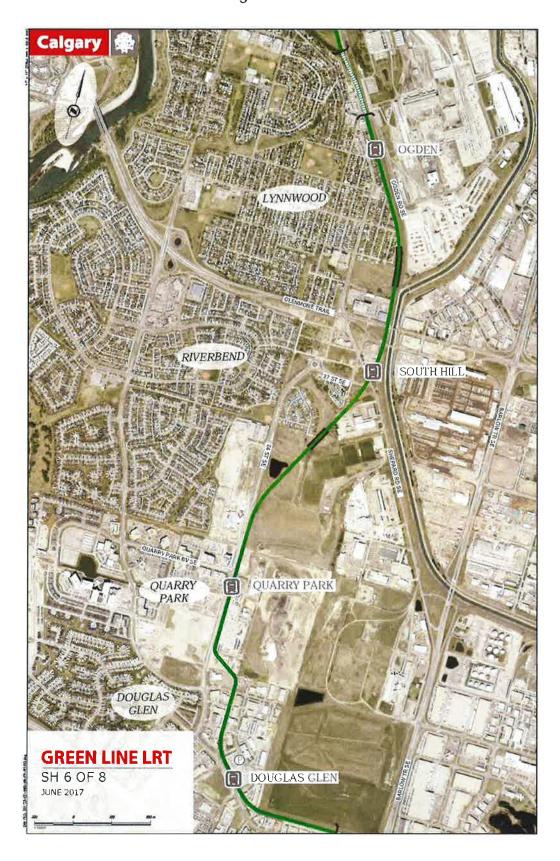

### Green Line LRT Alignment: 160 Avenue N to Seton

The following plan drawings are for illustrative purposes and not for construction,
 Proper ites that appear to be impacted due to the Green Line LRT Alignment are turrently under rewews.
 Stadion manies are subject to change.