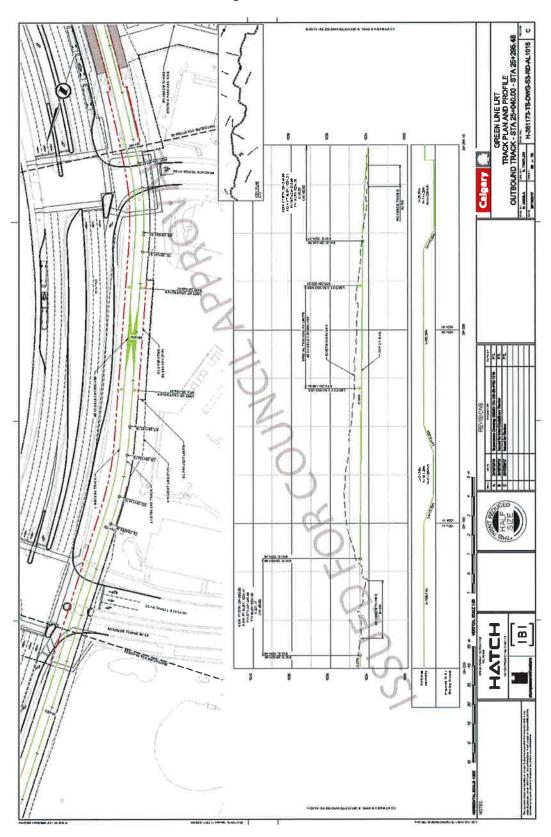

## GREEN LINE LRT LRT PLAN AND PROFILE DRAWINGS

ISSUED FOR COUNCIL REPORT

PACKAGE NUMBER: H-351173-TS-DWG-No-FP-AL9001 VEF

Green Line LRT Alignment: 160 Avenue N to Seton

Green Line LRT Alignment: 160 Avenue N to Seton