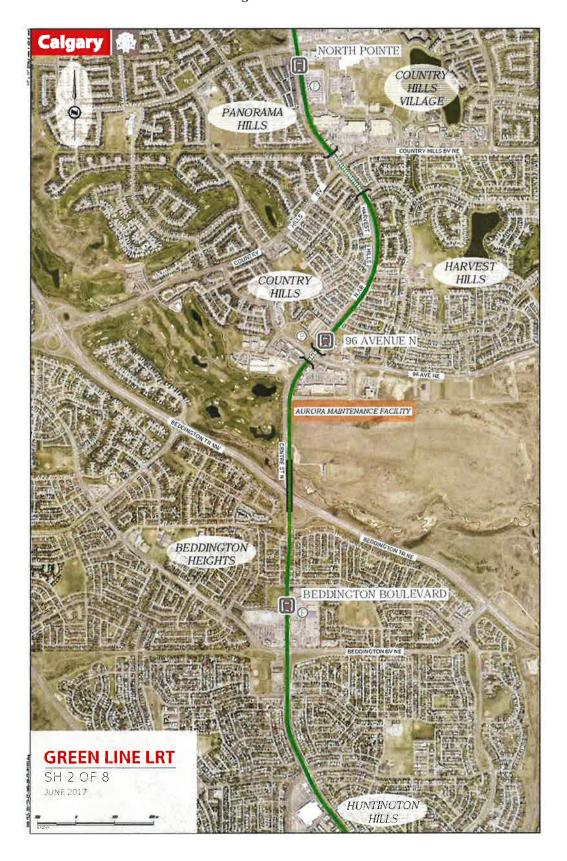

andmarks Adjacent to Green Line Industrial - Employee Intensive Areas (Muncipal Development Plan) Activity Centus and Corridors (Muncipal Development Plan) TOD Study Areas

The following plan drawings are for illustrative purposes and not for construction,
 Proper ites that appear to be impacted due to the Green Line LRT Alignment are turrently under rewews.
 Stadion manies are subject to change.

GENERAL NOTES:

### Green Line LRT Alignment: 160 Avenue N to Seton









### TABLE OF CONTENTS

Angiment Overlay Maps
Aerial Overlay Maps
Flan/Profiles for North Segment Functional De
Flan/Profiles for Southeast Segment Prelimina

- 0 m 4

### Green Line LRT Alignment: 160 Avenue N to Seton



Green Line LRT Alignment: 160 Avenue N to Seton



Green Line LRT Alignment: 160 Avenue N to Seton



Green Line LRT Alignment: 160 Avenue N to Seton



Green Line LRT Alignment: 160 Avenue N to Seton



Green Line LRT Alignment: 160 Avenue N to Seton



Green Line LRT Alignment: 160 Avenue N to Seton



Green Line LRT Alignment: 160 Avenue N to Seton



Green Line LRT Alignment: 160 Avenue N to Seton





### HATCH

## GREEN LINE LRT LRT PLAN AND PROFILE DRAWINGS

ISSUED FOR COUNCIL REPORT

PACKAGE NUMBER: H-351173-TS-DWG-No-FP-AL9001 VEF



Green Line LRT Alignment: 160 Avenue N to Seton



Green Line LRT Alignment: 160 Avenue N to Seton



Green Line LRT Alignment: 160 Avenue N to Seton



Green Line LRT Alignment: 160 Avenue N to Seton



Green Line LRT Alignment: 160 Avenue N to Seton



Green Line LRT Alignment: 160 Avenue N to Seton



Green Line LRT Alignment: 160 Avenue N to Set