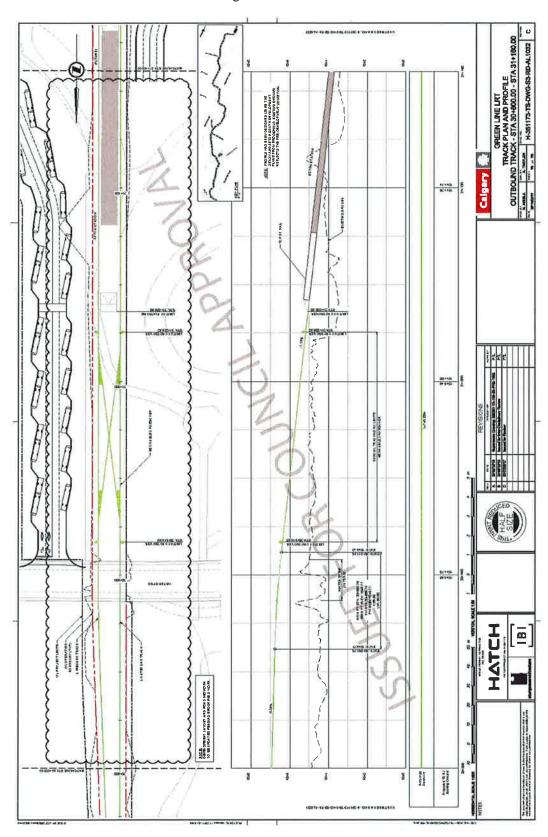

### Green Line LRT Alignment: 160 Avenue N to Seton

### Green Line LRT Alignment: 160 Avenue N to Seton

Green Line LRT Alignment: 160 Avenue N to Seton

Green Line LRT Alignment: 160 Avenue N to Seton

Green Line LRT Alignment: 160 Avenue N to Seton

Green Line LRT Alignment: 160 Avenue N to Seton