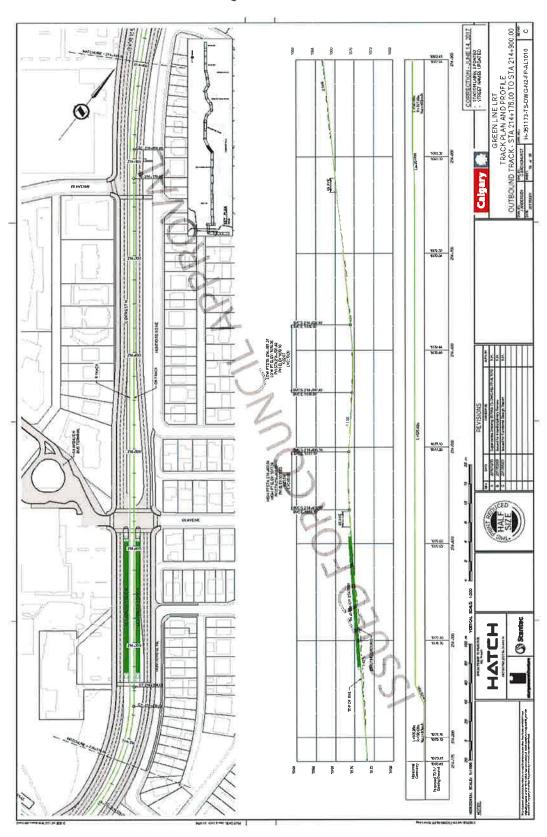

The following plan drawings are for illustrative purposes and not for construction,
 Proper ites that appear to be impacted due to the Green Line LRT Alignment are turrently under rewews.
 Stadion manies are subject to change.

## GREEN LINE LRT LRT PLAN AND PROFILE DRAWINGS

ISSUED FOR COUNCIL REPORT

PACKAGE NUMBER: H-351173-TS-DWG-No-FP-AL9001 VEF

Green Line LRT Alignment: 160 Avenue N to Seton

Green Line LRT Alignment: 160 Avenue N to Seton