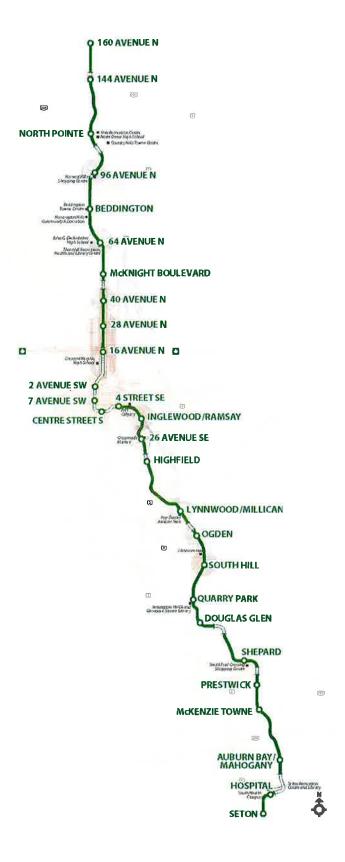

60 Avenue N to Seton







# Green Line LRT Muder ground Tunnel Bridge Station Park Wigde Community Landmarks Adjacent to Green Line Industrial - Employee Intensive Areas (Muncipal Development Plan) Activity Centus and Corridors (Muncipal Development Plan) TOD Study Areas

The following plan drawings are for illustrative purposes and not for construction,
 Proper ites that appear to be impacted due to the Green Line LRT Alignment are turrently under rewews.
 Stadion manies are subject to change.

GENERAL NOTES:

### Green Line LRT Alignment: 160 Avenue N to Seton









### TABLE OF CONTENTS

Angiment Overlay Maps
Aerial Overlay Maps
Flan/Profiles for North Segment Functional De
Flan/Profiles for Southeast Segment Prelimina

- 0 m 4

### Green Line LRT Alignment: 160 Avenue N to Seton



Green Line LRT Alignment: 160 Avenue N to Seton



Green Line LRT Alignment: 160 Avenue N to Seton



Green Line LRT Alignment: 160 Avenue N to Seton



Green Line LRT Alignment: 160 Avenue N to Seton



Green Line LRT Alignment: 160 Avenue N to Seton



Green Line LRT Alignment: 160 Avenue N to Seton



Green Line LRT Alignment: 160 Avenue N to Seton



Green Line LRT Alignment: 160 Avenue N to Seton





### HATCH

## GREEN LINE LRT LRT PLAN AND PROFILE DRAWINGS

ISSUED FOR COUNCIL REPORT

PACKAGE NUMBER: H-351173-TS-DWG-No-FP-AL9001 VEF



Green Line LRT Alignment: 160 Avenue N to Seton



Green Line LRT Alignment: 160 Avenue N to Seton



Green Line LRT Alignment: 160 Avenue N to Seton



Green Line LRT Alignment: 160 Avenue N to Seton



Green Line LRT Alignment: 160 Avenue N to Set