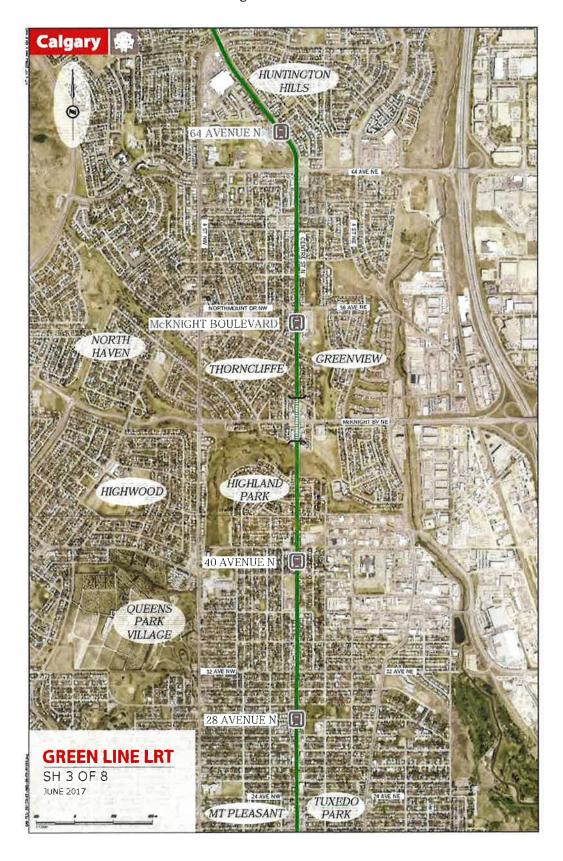

### Green Line LRT Alignment: 160 Avenue N to Seton

The following plan drawings are for illustrative purposes and not for construction,
 Proper ites that appear to be impacted due to the Green Line LRT Alignment are turrently under rewews.
 Stadion manies are subject to change.