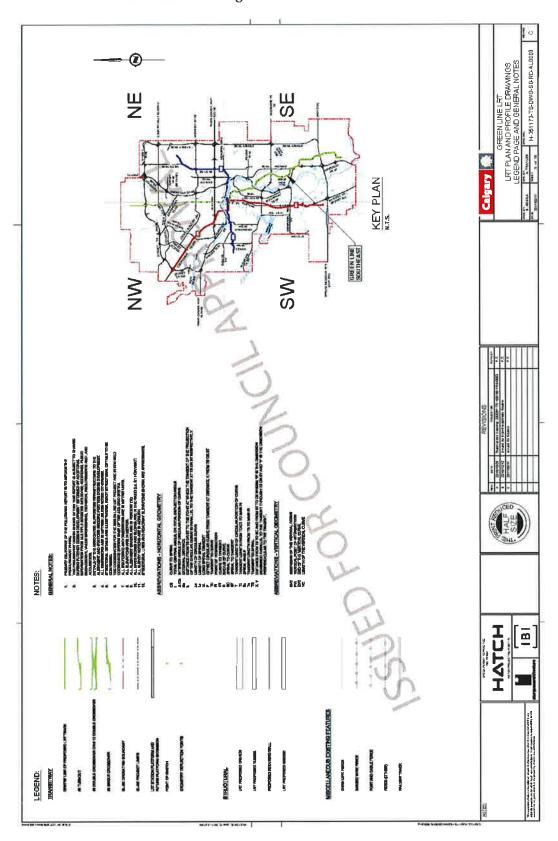

## GREEN LINE LRT LRT PLAN AND PROFILE DRAWINGS

ISSUED FOR COUNCIL REPORT

PACKAGE NUMBER: H-351173-TS-DWG-No-FP-AL9001 VEF

Green Line LRT Alignment: 160 Avenue N to Seton

Green Line LRT Alignment: 160 Avenue N to Seton