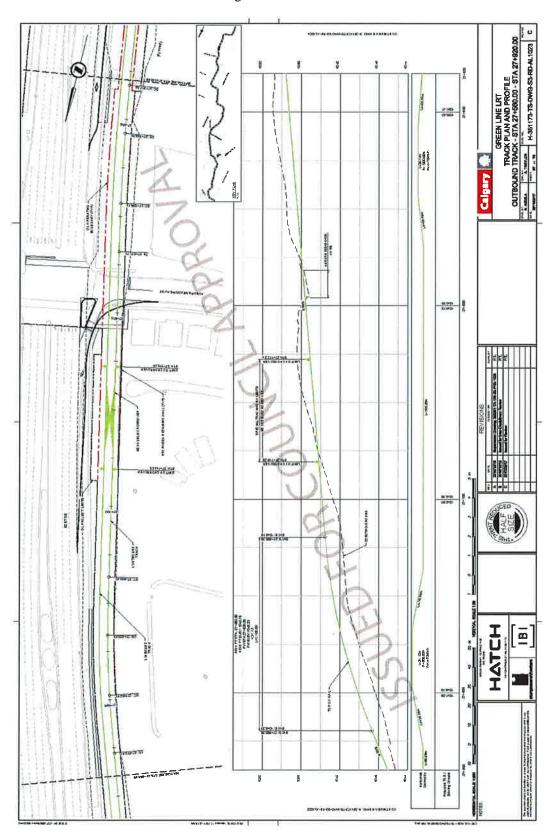

## GREEN LINE LRT LRT PLAN AND PROFILE DRAWINGS

ISSUED FOR COUNCIL REPORT

PACKAGE NUMBER: H-351173-TS-DWG-No-FP-AL9001 VEF

Green Line LRT Alignment: 160 Avenue N to Seton

Green Line LRT Alignment: 160 Avenue N to Seton