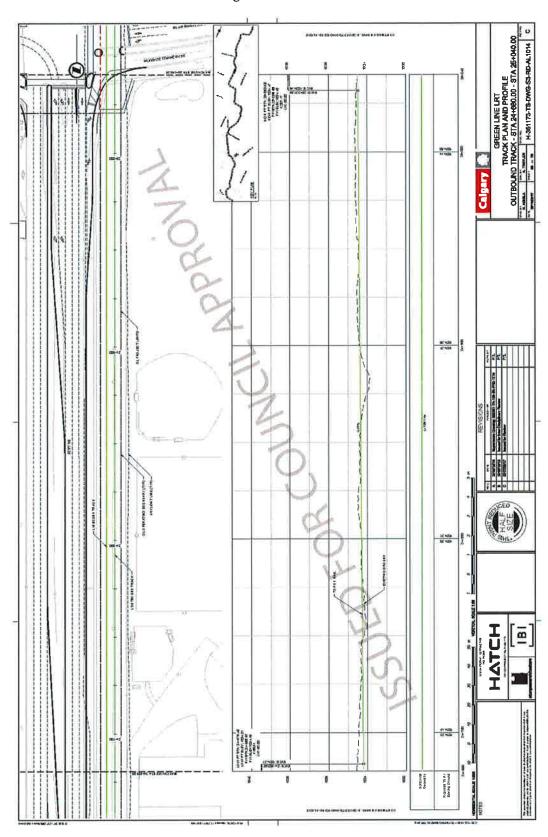

## GREEN LINE LRT LRT PLAN AND PROFILE DRAWINGS

ISSUED FOR COUNCIL REPORT

PACKAGE NUMBER: H-351173-TS-DWG-No-FP-AL9001 VEF

Green Line LRT Alignment: 160 Avenue N to Seton

Green Line LRT Alignment: 160 Avenue N to Seton