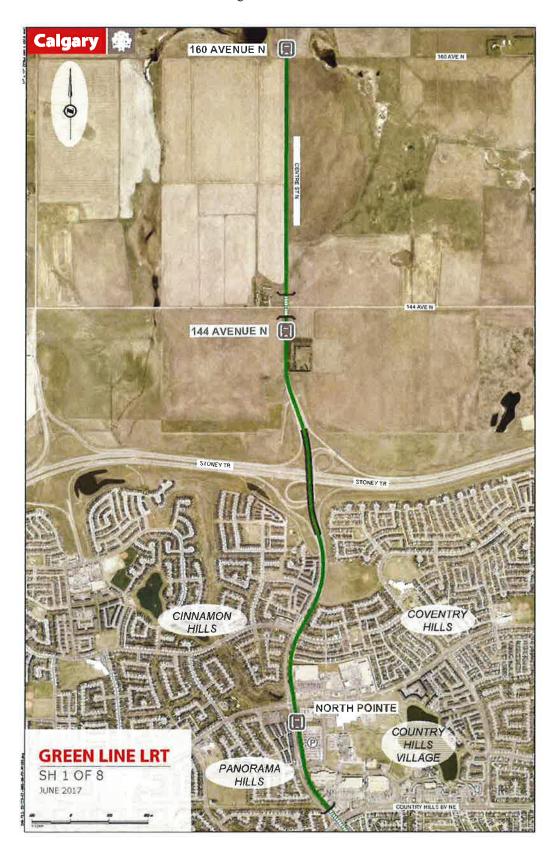

ground Tunnel Bridge Station Park Wigde Community Landmarks Adjacent to Green Line Industrial - Employee Intensive Areas (Muncipal Development Plan) Activity Centus and Corridors (Muncipal Development Plan) TOD Study Areas

The following plan drawings are for illustrative purposes and not for construction,
 Proper ites that appear to be impacted due to the Green Line LRT Alignment are turrently under rewews.
 Stadion manies are subject to change.

GENERAL NOTES:

### Green Line LRT Alignment: 160 Avenue N to Seton









### TABLE OF CONTENTS

Angiment Overlay Maps
Aerial Overlay Maps
Flan/Profiles for North Segment Functional De
Flan/Profiles for Southeast Segment Prelimina

- 0 m 4

### Green Line LRT Alignment: 160 Avenue N to Seton



Green Line LRT Alignment: 160 Avenue N to Seton



Green Line LRT Alignment: 160 Avenue N to Seton



Green Line LRT Alignment: 160 Avenue N to Seton



Green Line LRT Alignment: 160 Avenue N to Seton



Green Line LRT Alignment: 160 Avenue N to Seton



Green Line LRT Alignment: 160 Avenue N to Seton



Green Line LRT Alignment: 160 Avenue N to Seton



Green Line LRT Alignment: 160 Avenue N to Seton





### HATCH

## GREEN LINE LRT LRT PLAN AND PROFILE DRAWINGS

ISSUED FOR COUNCIL REPORT

PACKAGE NUMBER: H-351173-TS-DWG-No-FP-AL9001 VEF



Green Line LRT Alignment: 160 Avenue N to Seton



Green Line LRT Alignment: 160 Avenue N to Seton



Green Line LRT Alignment: 160 Avenue N to Seton



Green Line LRT Alignment: 160 Avenue N to Seton



Green Line LRT Alignment: 160 Avenue N to Seton



Green Line LRT Alignment: 160 Avenue N to Set