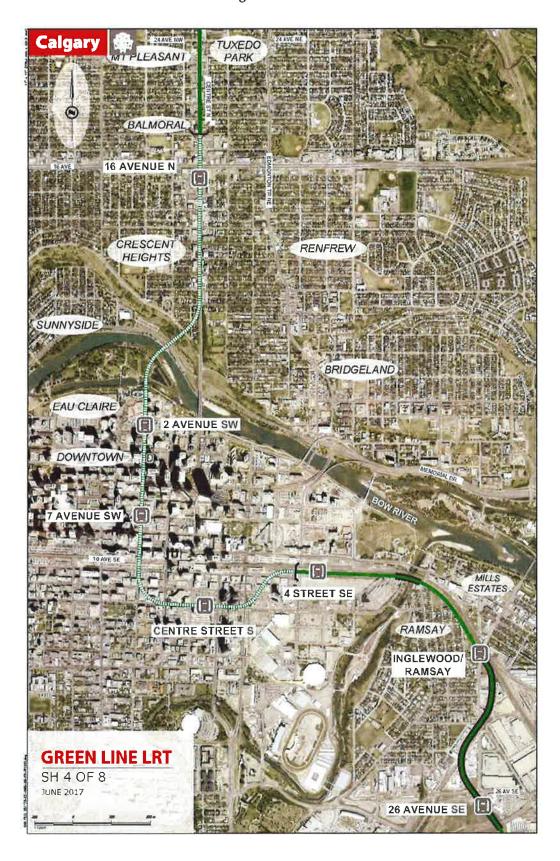

### Green Line LRT Alignment: 160 Avenue N to Seton

The following plan drawings are for illustrative purposes and not for construction,
 Proper ites that appear to be impacted due to the Green Line LRT Alignment are turrently under rewews.
 Stadion manies are subject to change.