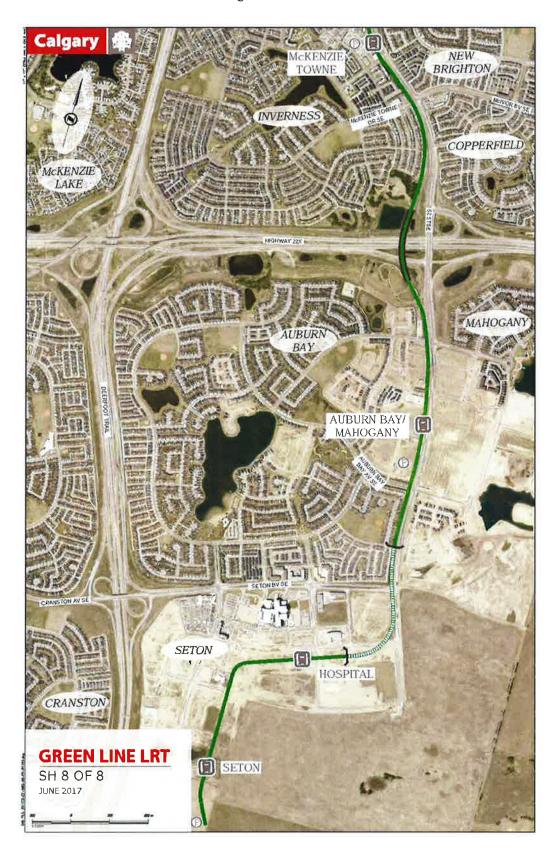

### Green Line LRT Alignment: 160 Avenue N to Seton

The following plan drawings are for illustrative purposes and not for construction,
 Proper ites that appear to be impacted due to the Green Line LRT Alignment are turrently under rewews.
 Stadion manies are subject to change.