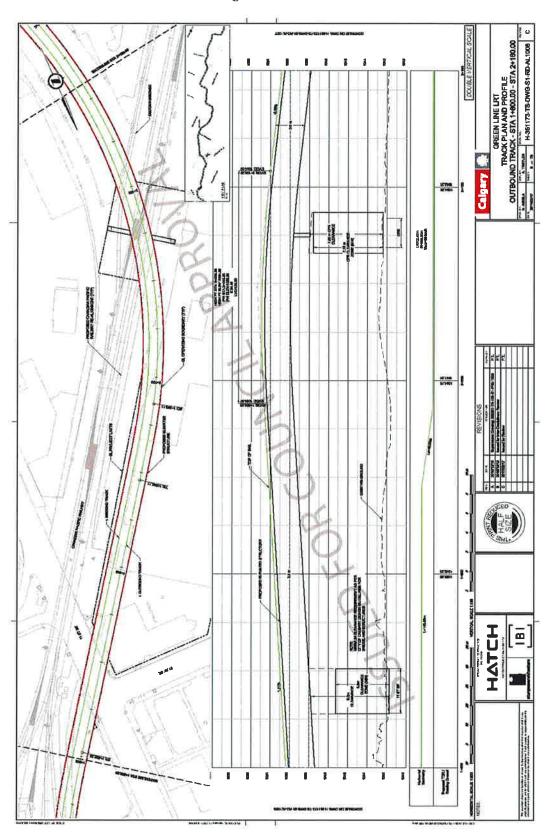

## GREEN LINE LRT LRT PLAN AND PROFILE DRAWINGS

ISSUED FOR COUNCIL REPORT

PACKAGE NUMBER: H-351173-TS-DWG-No-FP-AL9001 VEF

Green Line LRT Alignment: 160 Avenue N to Seton

Green Line LRT Alignment: 160 Avenue N to Seton