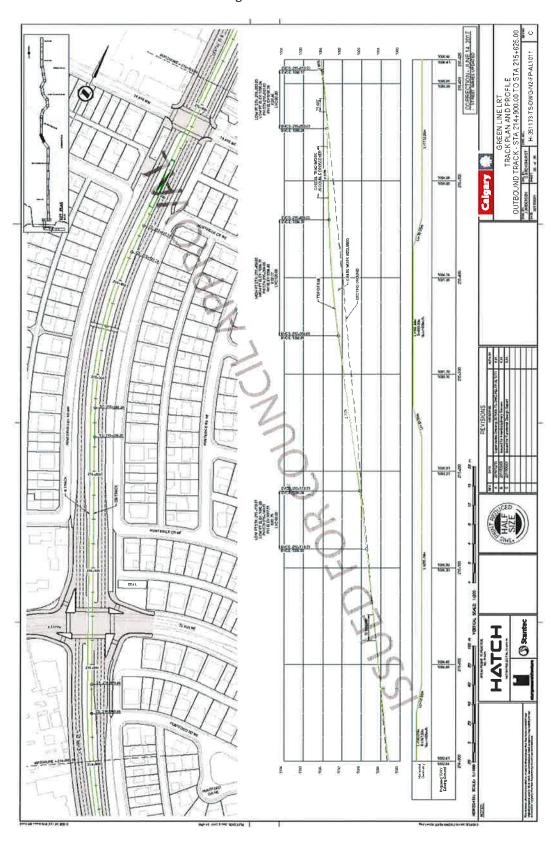

The following plan drawings are for illustrative purposes and not for construction,
 Proper ites that appear to be impacted due to the Green Line LRT Alignment are turrently under rewews.
 Stadion manies are subject to change.

## GREEN LINE LRT LRT PLAN AND PROFILE DRAWINGS

ISSUED FOR COUNCIL REPORT

PACKAGE NUMBER: H-351173-TS-DWG-No-FP-AL9001 VEF

Green Line LRT Alignment: 160 Avenue N to Seton

Green Line LRT Alignment: 160 Avenue N to Seton