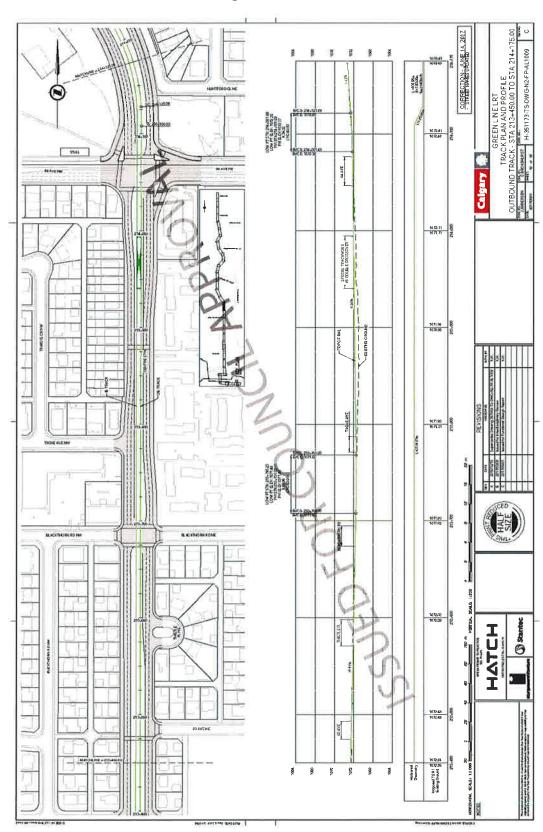

## GREEN LINE LRT LRT PLAN AND PROFILE DRAWINGS

ISSUED FOR COUNCIL REPORT

PACKAGE NUMBER: H-351173-TS-DWG-No-FP-AL9001 VEF

Green Line LRT Alignment: 160 Avenue N to Seton

Green Line LRT Alignment: 160 Avenue N to Seton