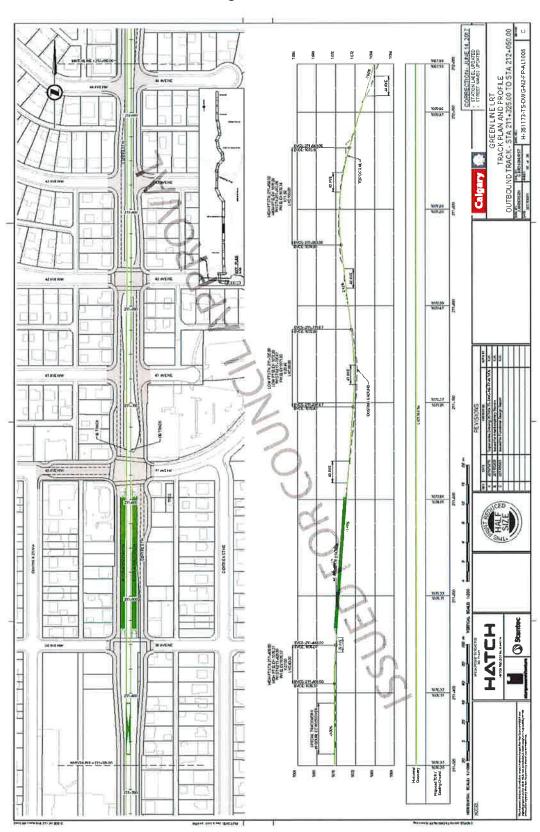

## GREEN LINE LRT LRT PLAN AND PROFILE DRAWINGS

ISSUED FOR COUNCIL REPORT

PACKAGE NUMBER: H-351173-TS-DWG-No-FP-AL9001 VEF

Green Line LRT Alignment: 160 Avenue N to Seton

Green Line LRT Alignment: 160 Avenue N to Seton