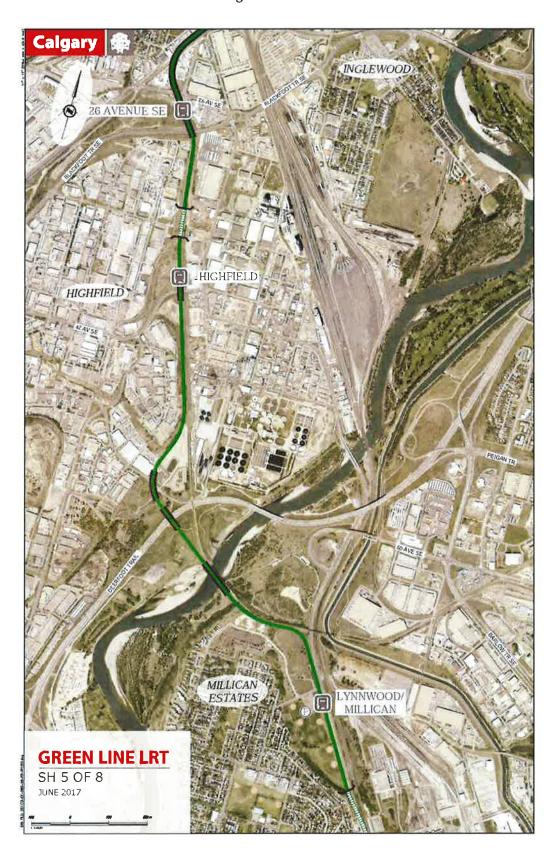

### Green Line LRT Alignment: 160 Avenue N to Seton

The following plan drawings are for illustrative purposes and not for construction,
 Proper ites that appear to be impacted due to the Green Line LRT Alignment are turrently under rewews.
 Stadion manies are subject to change.