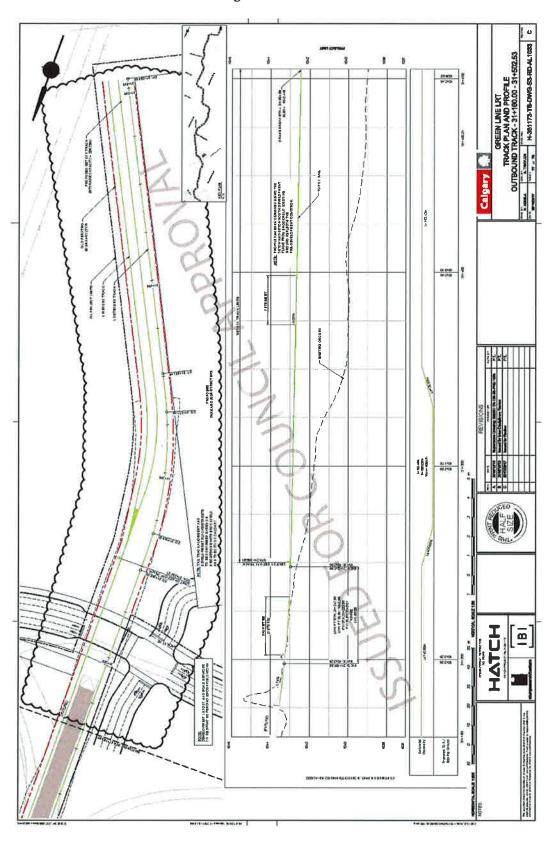

## GREEN LINE LRT LRT PLAN AND PROFILE DRAWINGS

ISSUED FOR COUNCIL REPORT

PACKAGE NUMBER: H-351173-TS-DWG-No-FP-AL9001 VEF

Green Line LRT Alignment: 160 Avenue N to Seton

Green Line LRT Alignment: 160 Avenue N to Seton