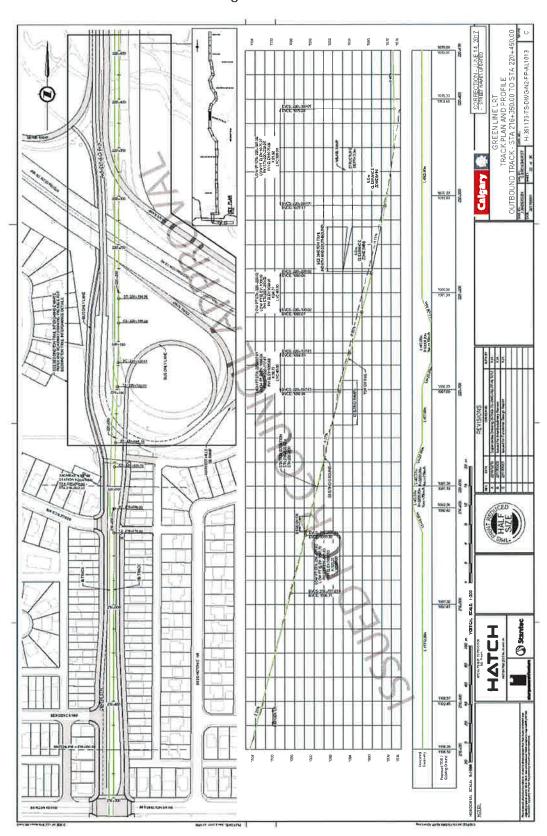

The following plan drawings are for illustrative purposes and not for construction,
 Proper ites that appear to be impacted due to the Green Line LRT Alignment are turrently under rewews.
 Stadion manies are subject to change.

## GREEN LINE LRT LRT PLAN AND PROFILE DRAWINGS

ISSUED FOR COUNCIL REPORT

PACKAGE NUMBER: H-351173-TS-DWG-No-FP-AL9001 VEF

Green Line LRT Alignment: 160 Avenue N to Seton

Green Line LRT Alignment: 160 Avenue N to Seton