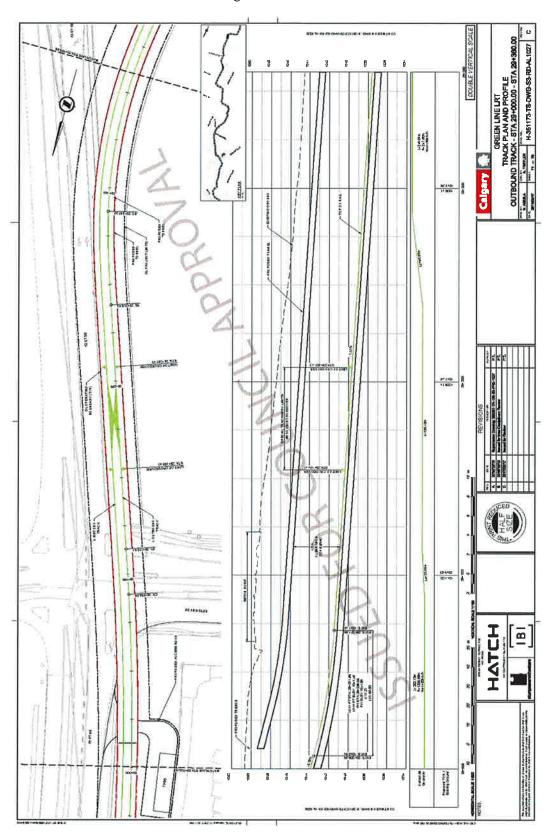

## GREEN LINE LRT LRT PLAN AND PROFILE DRAWINGS

ISSUED FOR COUNCIL REPORT

PACKAGE NUMBER: H-351173-TS-DWG-No-FP-AL9001 VEF

Green Line LRT Alignment: 160 Avenue N to Seton

Green Line LRT Alignment: 160 Avenue N to Seton