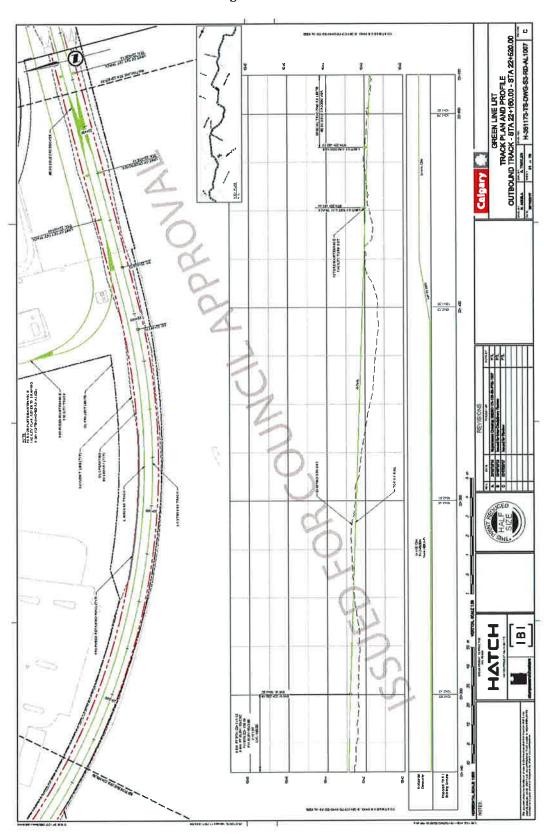

Green Line LRT Alignment: 160 Avenue N to Seton

Green Line LRT Alignment: 160 Avenue N to Seton

Green Line LRT Alignment: 160 Avenue N to Seton

Green Line LRT Alignment: 160 Avenue N to Seton

Green Line LRT Alignment: 160 Avenue N to Seton