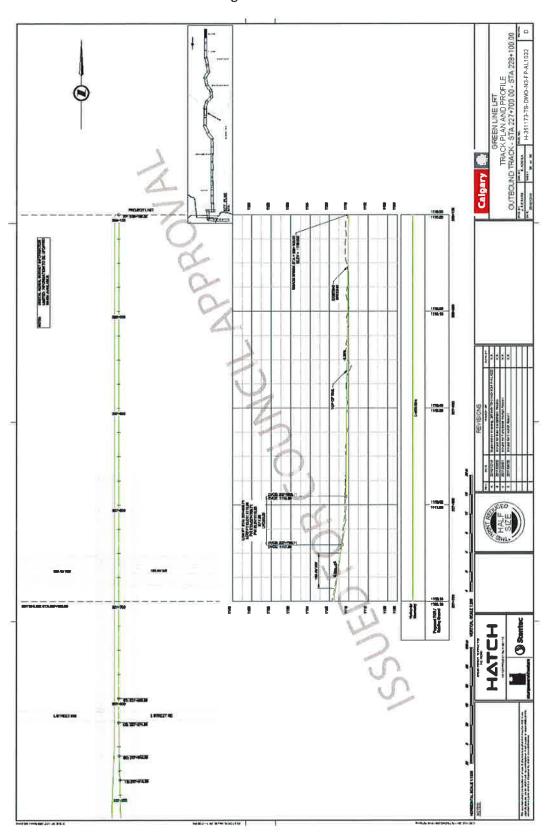

## GREEN LINE LRT LRT PLAN AND PROFILE DRAWINGS

ISSUED FOR COUNCIL REPORT

PACKAGE NUMBER: H-351173-TS-DWG-No-FP-AL9001 VEF

Green Line LRT Alignment: 160 Avenue N to Seton

Green Line LRT Alignment: 160 Avenue N to Seton