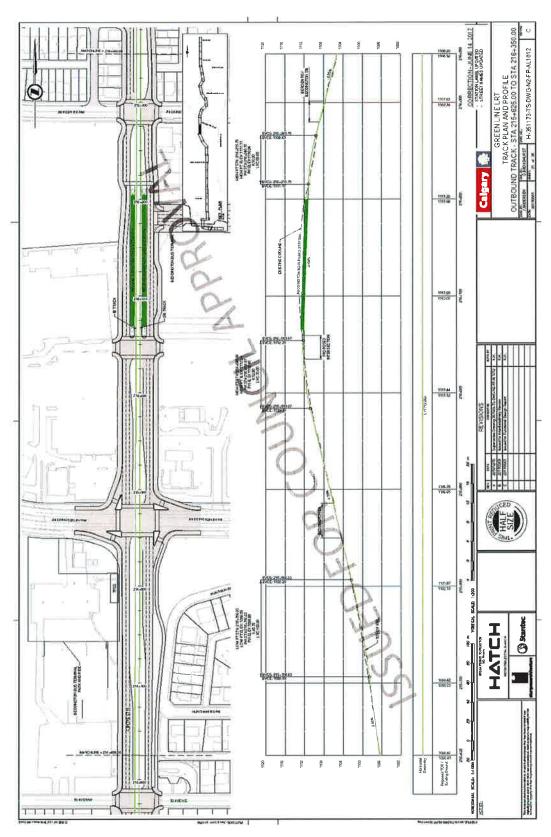

The following plan drawings are for illustrative purposes and not for construction,
 Proper ites that appear to be impacted due to the Green Line LRT Alignment are turrently under rewews.
 Stadion manies are subject to change.

## GREEN LINE LRT LRT PLAN AND PROFILE DRAWINGS

ISSUED FOR COUNCIL REPORT

PACKAGE NUMBER: H-351173-TS-DWG-No-FP-AL9001 VEF

Green Line LRT Alignment: 160 Avenue N to Seton

Green Line LRT Alignment: 160 Avenue N to Seton