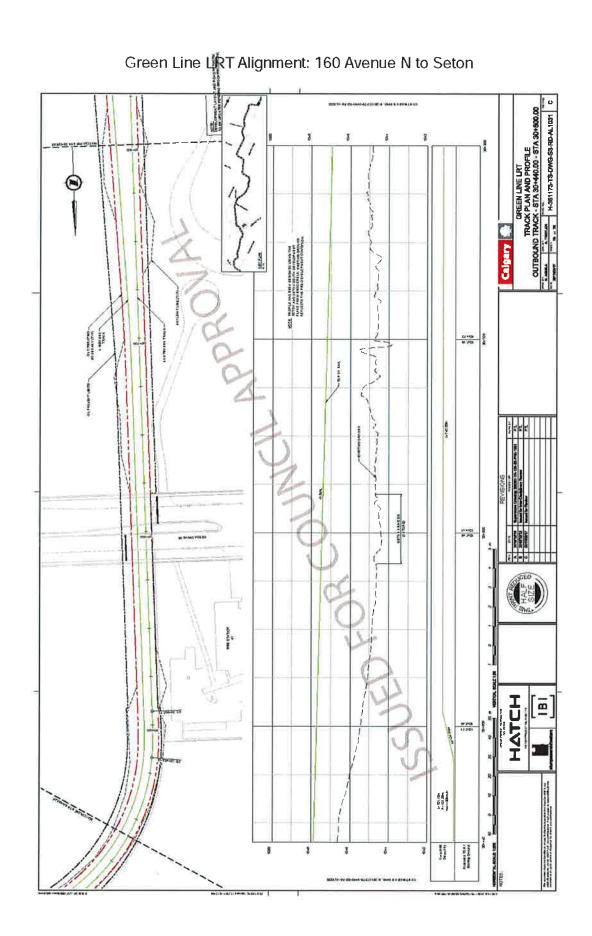

### Green Line LRT Alignment: 160 Avenue N to Seton

### Green Line LRT Alignment: 160 Avenue N to Seton

Green Line LRT Alignment: 160 Avenue N to Seton

Green Line LRT Alignment: 160 Avenue N to Seton

Green Line LRT Alignment: 160 Avenue N to Seton

Green Line LRT Alignment: 160 Avenue N to Seton