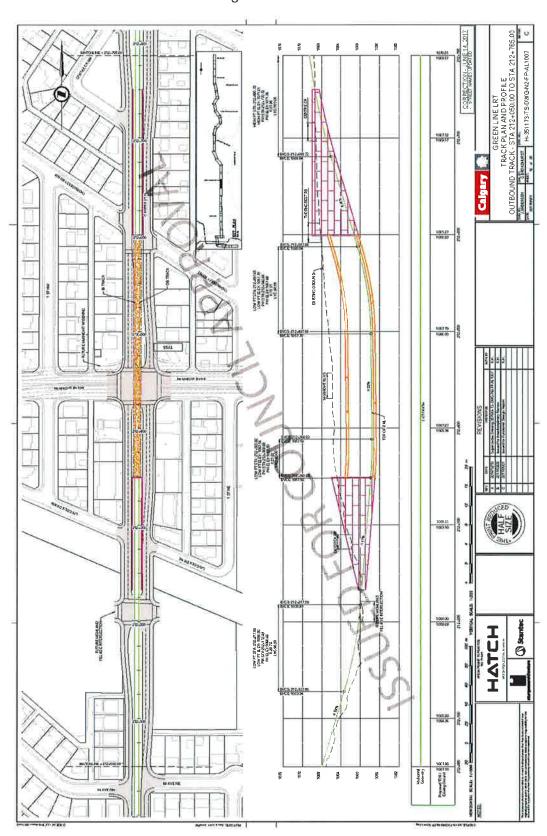

## GREEN LINE LRT LRT PLAN AND PROFILE DRAWINGS

ISSUED FOR COUNCIL REPORT

PACKAGE NUMBER: H-351173-TS-DWG-No-FP-AL9001 VEF

Green Line LRT Alignment: 160 Avenue N to Seton

Green Line LRT Alignment: 160 Avenue N to Seton