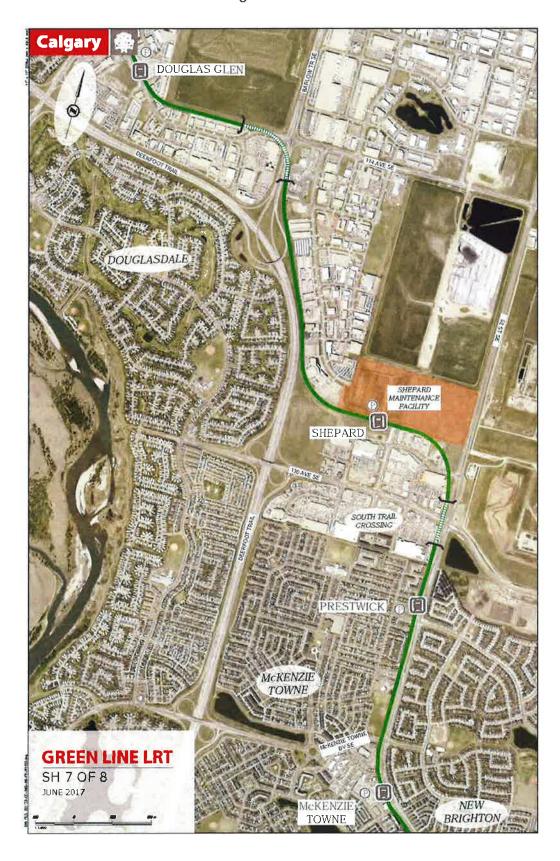

### Green Line LRT Alignment: 160 Avenue N to Seton

The following plan drawings are for illustrative purposes and not for construction,
 Proper ites that appear to be impacted due to the Green Line LRT Alignment are turrently under rewews.
 Stadion manies are subject to change.