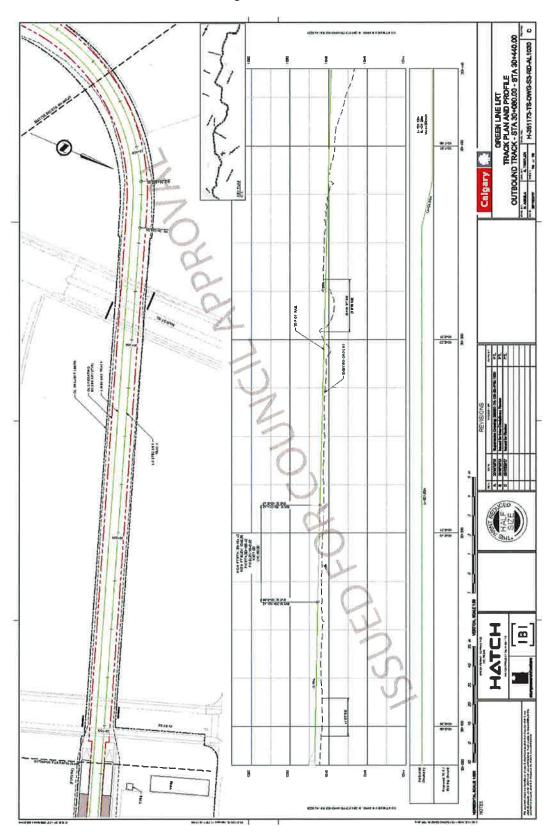

### Green Line LRT Alignment: 160 Avenue N to Seton

### Green Line LRT Alignment: 160 Avenue N to Seton

Green Line LRT Alignment: 160 Avenue N to Seton

Green Line LRT Alignment: 160 Avenue N to Seton

Green Line LRT Alignment: 160 Avenue N to Seton

Green Line LRT Alignment: 160 Avenue N to Seton