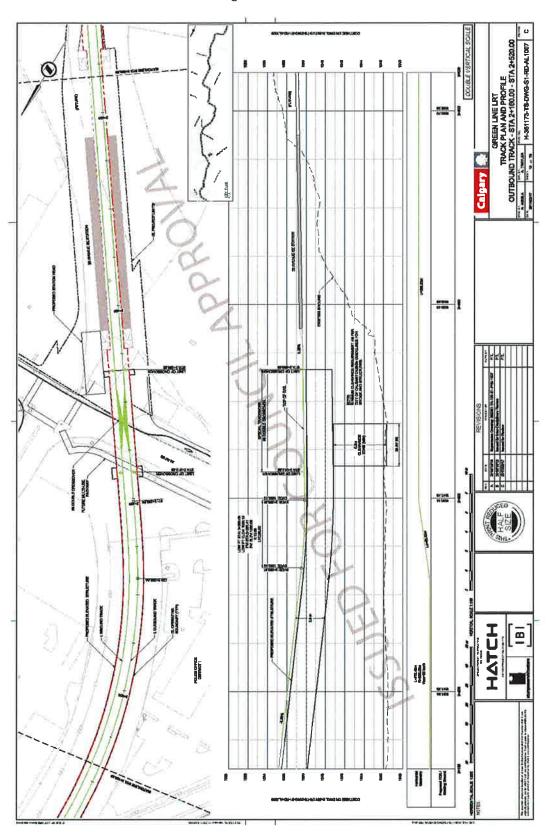

## GREEN LINE LRT LRT PLAN AND PROFILE DRAWINGS

ISSUED FOR COUNCIL REPORT

PACKAGE NUMBER: H-351173-TS-DWG-No-FP-AL9001 VEF

Green Line LRT Alignment: 160 Avenue N to Seton

Green Line LRT Alignment: 160 Avenue N to Seton