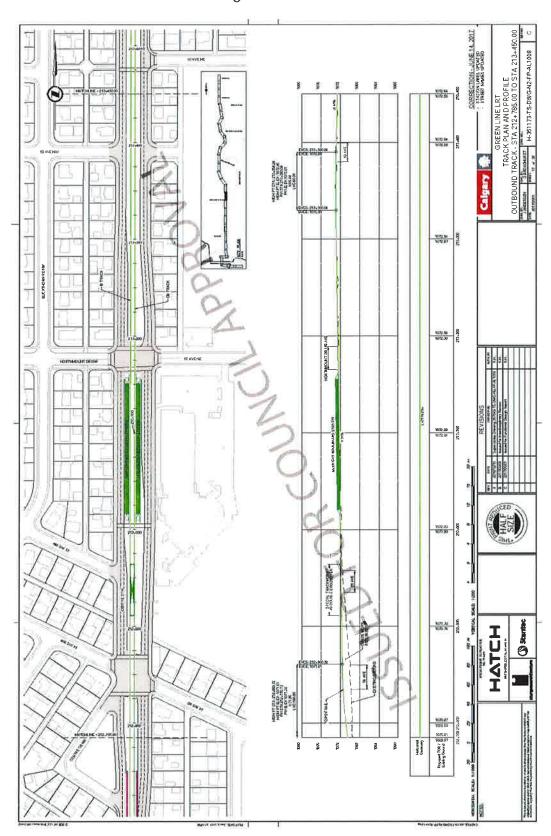

## GREEN LINE LRT LRT PLAN AND PROFILE DRAWINGS

ISSUED FOR COUNCIL REPORT

PACKAGE NUMBER: H-351173-TS-DWG-No-FP-AL9001 VEF

Green Line LRT Alignment: 160 Avenue N to Seton

Green Line LRT Alignment: 160 Avenue N to Seton