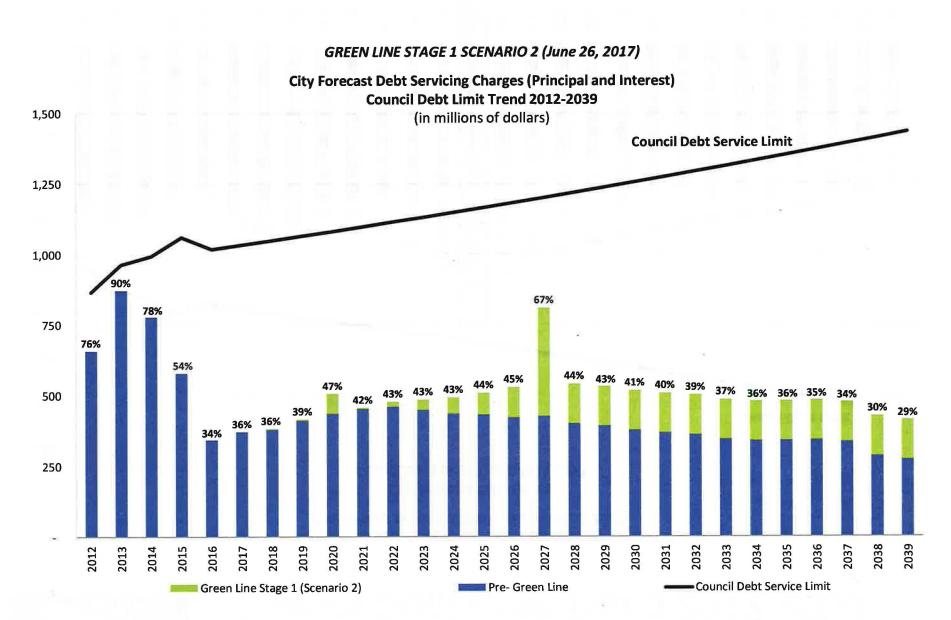

|                                                      |                                           |
| Sources:             |                                                      |                                           |
| 2017 Tax Room        | \$24M                                                | \$24M                                     |
| 2018 Base Budget     | \$24M                                                | <u>\$24M</u>                              |
|                      | \$48M                                                | \$48M                                     |



## Council Debt Limit Trend 2012-2039

## GREEN LINE STAGE 1 SCENARIO 2 (June 26, 2017)

City Forecast Debt Levels
Council Debt Limit Trend 2012-2039





## Council Debt Servicing Charge 2012-2039