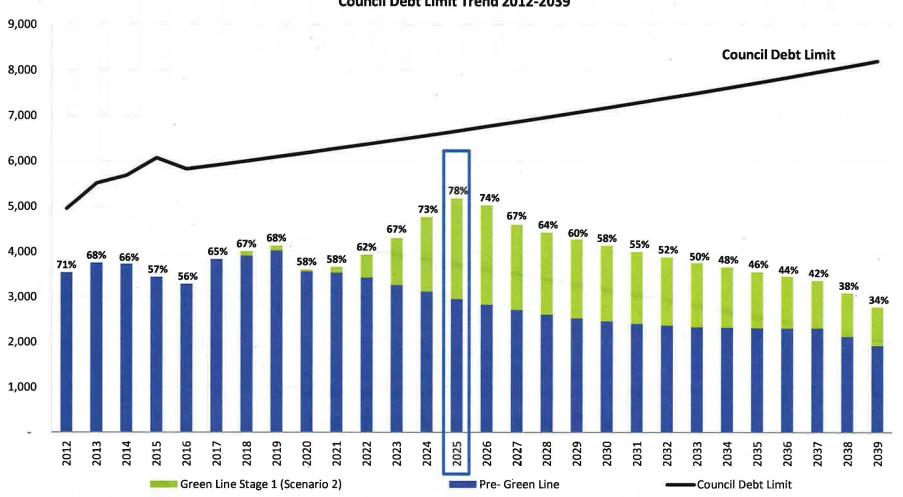

## Council Debt Limit Trend 2012-2039

## GREEN LINE STAGE 1 SCENARIO 2 (June 26, 2017)

City Forecast Debt Levels
Council Debt Limit Trend 2012-2039