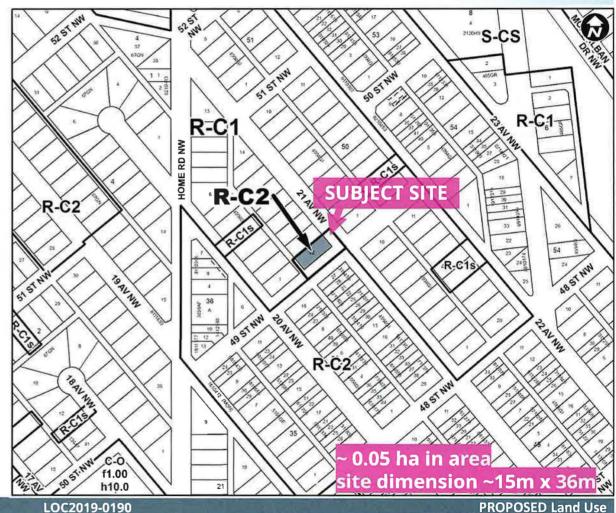

#### **Calgary Planning Commission Recommendation:**

That Council hold a Public Hearing; and

- 1. **ADOPT**, by bylaw, the proposed amendments to the Montgomery Area Redevelopment Plan (Attachment 1); and
- 2. Give three readings to the **Proposed Bylaw 23P2020**;
- 3. **ADOPT**, by bylaw, the proposed redesignation of 0.05 hectares ± (0.14 acres ±) located at 5003 21 Avenue NW (Plan 4994GI, Block 37, Lot 22) from Residential Contextual One Dwelling (R-C1) District **to** Residential Contextual One / Two Dwelling (R-C2) District; and
- 4. Give three readings to the **Proposed Bylaw 63D2020**.