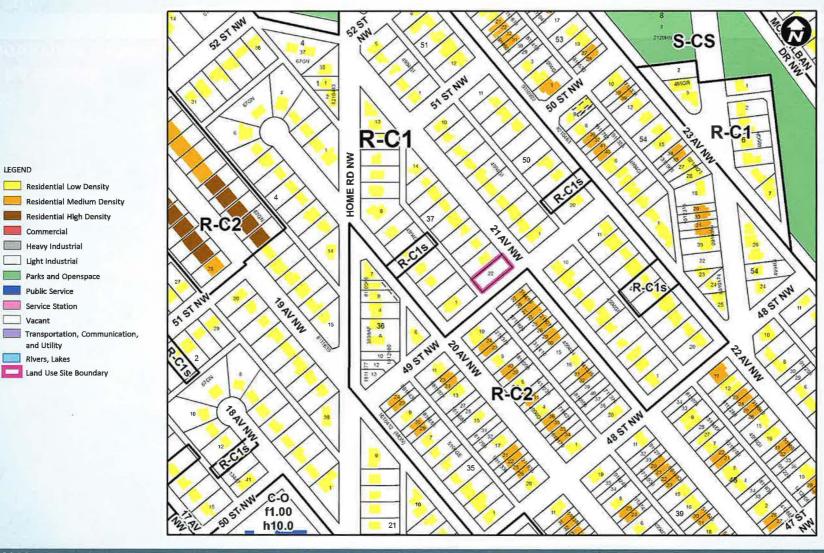

May 25, 2020

Residential - Contextual One Dwelling (R-C1)

Residential - Contextual One / Two Dwelling (R-C2)

### Allows for:

 single, semi, duplex, secondary suite.

May 25, 2020

#### **Calgary Planning Commission Recommendation:**

That Council hold a Public Hearing; and

- 1. **ADOPT**, by bylaw, the proposed amendments to the Montgomery Area Redevelopment Plan (Attachment 1); and
- 2. Give three readings to the **Proposed Bylaw 23P2020**;
- 3. **ADOPT**, by bylaw, the proposed redesignation of 0.05 hectares ± (0.14 acres ±) located at 5003 21 Avenue NW (Plan 4994GI, Block 37, Lot 22) from Residential Contextual One Dwelling (R-C1) District **to** Residential Contextual One / Two Dwelling (R-C2) District; and
- 4. Give three readings to the **Proposed Bylaw 63D2020**.