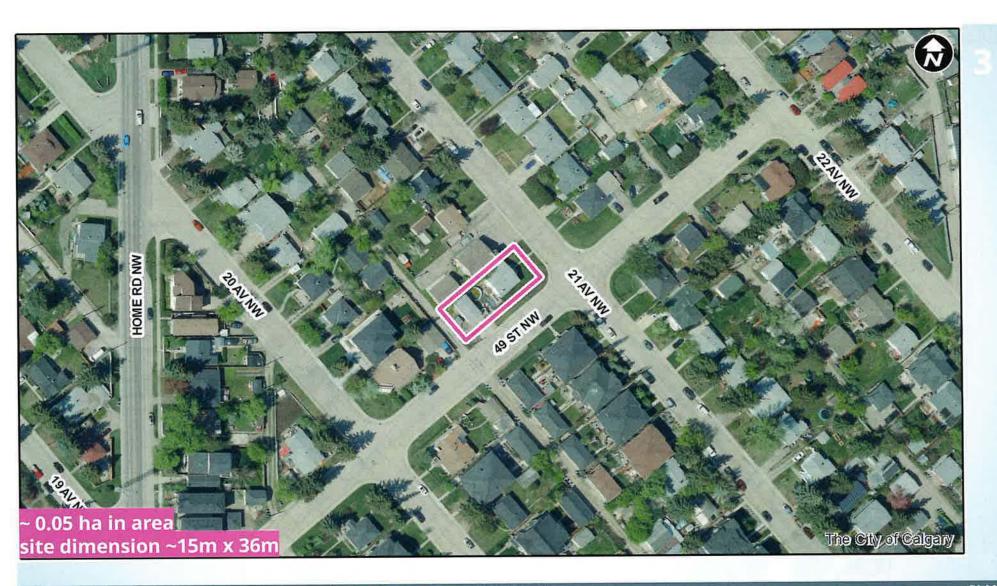

#### **Calgary Planning Commission Recommendation:**

That Council hold a Public Hearing; and

- 1. **ADOPT**, by bylaw, the proposed amendments to the Montgomery Area Redevelopment Plan (Attachment 1); and
- 2. Give three readings to the **Proposed Bylaw 23P2020**;
- 3. **ADOPT**, by bylaw, the proposed redesignation of 0.05 hectares ± (0.14 acres ±) located at 5003 21 Avenue NW (Plan 4994GI, Block 37, Lot 22) from Residential Contextual One Dwelling (R-C1) District **to** Residential Contextual One / Two Dwelling (R-C2) District; and
- 4. Give three readings to the **Proposed Bylaw 63D2020**.