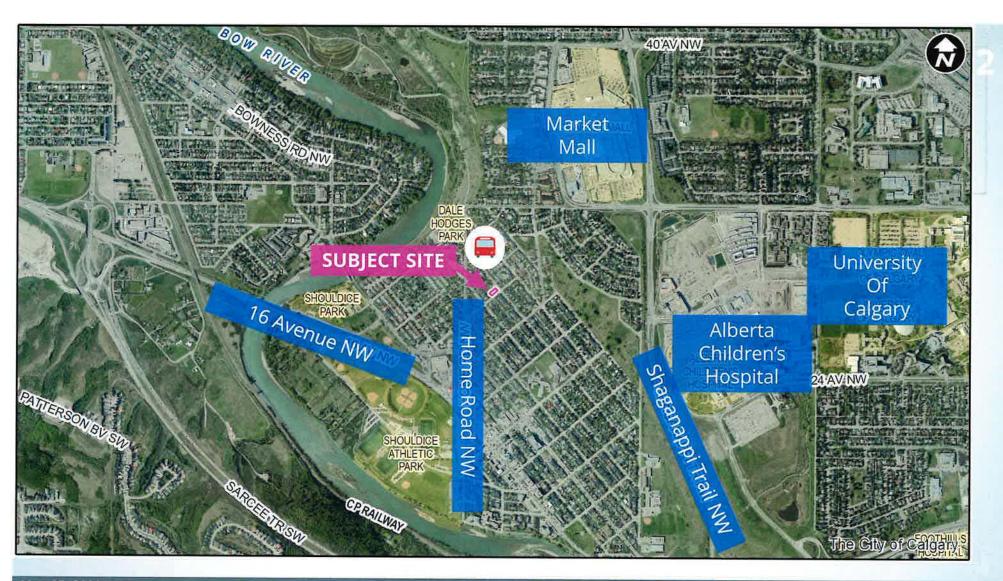

#### **Calgary Planning Commission Recommendation:**

That Council hold a Public Hearing; and

- 1. **ADOPT**, by bylaw, the proposed amendments to the Montgomery Area Redevelopment Plan (Attachment 1); and
- 2. Give three readings to the **Proposed Bylaw 23P2020**;
- 3. **ADOPT**, by bylaw, the proposed redesignation of 0.05 hectares ± (0.14 acres ±) located at 5003 21 Avenue NW (Plan 4994GI, Block 37, Lot 22) from Residential Contextual One Dwelling (R-C1) District **to** Residential Contextual One / Two Dwelling (R-C2) District; and
- 4. Give three readings to the **Proposed Bylaw 63D2020**.