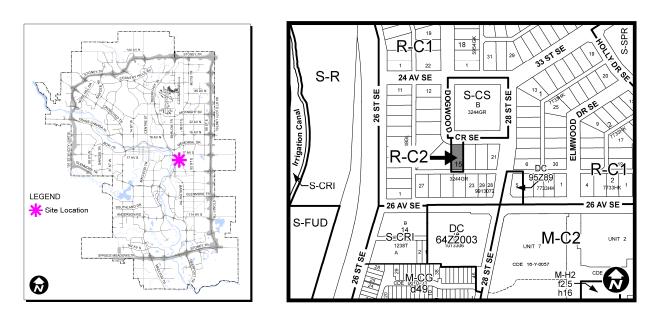

## LAND USE AMENDMENT SOUTHVIEW (WARD 10) 28 STREET SE AND 26 AVENUE SE BYLAW 230D2017

MAP 9E

# LOCATION MAPS

MAP 9E

# SITE CONTEXT

Located in a low density residential R-C1 setting in the community of Southview, the site is approximately 17.7 metres wide by 36.5 metres in size and is developed with a one-storey single detached dwelling with a parking pad accessed from the rear lane. Single detached dwellings exist in all directions and there is a park immediately north adjacent to the parcel along Dogwood Crescent SE.

# LAND USE DISTRICTS

The proposed land use district is Residential – One/Two Dwelling (R-C2) District. Parcels with an R-C2 designation can accommodate contextually sensitive redevelopment in the form of semi-detached dwellings, duplex dwellings and single detached dwellings with or without secondary suite. The subject site is approximately 17.7 metres wide and 36.5 metres deep. Considering the provisions within the R-C2 District of Land Use Bylaw 1P2007, the site could accommodate any of these development scenarios.