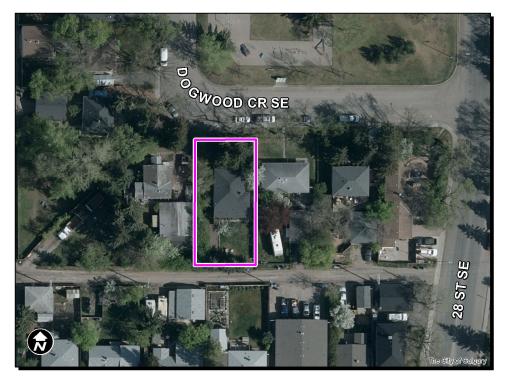

# SITE CONTEXT

Located in a low density residential R-C1 setting in the community of Southview, the site is approximately 17.7 metres wide by 36.5 metres in size and is developed with a one-storey single detached dwelling with a parking pad accessed from the rear lane. Single detached dwellings exist in all directions and there is a park immediately north adjacent to the parcel along Dogwood Crescent SE.

#### **Reasons for Approval:**

The existing lot is of a significant size, and within minimum requirements for semidetached development, at almost 60 feet wide (17.76m) and more than 120 feet deep (36.59m).