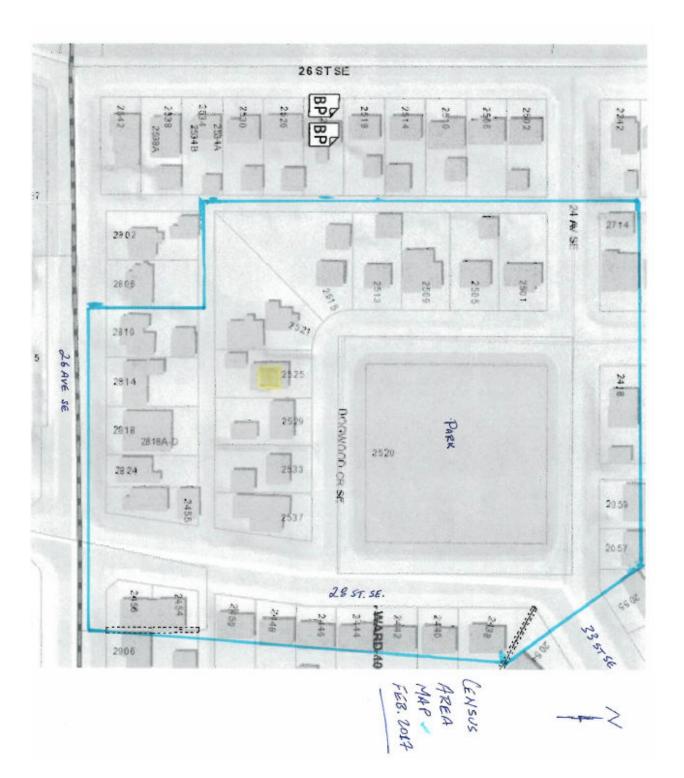

A neighbourhood census for the redevelopment of a semi-detached home (included with this application) was performed this year. Of the 24 surrounding residences surveyed, 19 owners fully approved of the intended redevelopment. One was undecided, citing parking concerns. Four owner/renters were not available for contact. Refer to the attached census details.

# Neighbourhood Census for Redevelopment at 2525 Dogwood Crescent SE (Feb.2017)

| Address            | Resident<br>Owner | Renting<br>Owner | Approve land redesignation<br>for RC2, 2 unit semi-detached | Unable to<br>Contact |
|--------------------|-------------------|------------------|-------------------------------------------------------------|----------------------|
|                    |                   |                  | YES NO UNDECIDED                                            | -                    |
| 2714 24 Ave SE     | 1                 |                  | 1                                                           |                      |
| 2418 27 St SE      | ~                 |                  | 1                                                           |                      |
| 2059 27 St SE      |                   | 1                |                                                             | 1                    |
| 2057 27 St SE      | 1                 |                  | 1                                                           |                      |
| 2438 28 St SE      | ~                 |                  | 1                                                           |                      |
| 2440 28 St SE      | 1                 |                  | 1                                                           |                      |
| 2442 28 St SE      | ~                 |                  | 1                                                           |                      |
| 2444 28 St SE      | -                 |                  | 1                                                           |                      |
| 2446 28 St SE      |                   | 1                |                                                             | ~                    |
| 2448 28 St SE      | 1                 |                  | 1                                                           |                      |
| 2450 28 St SE      | ~                 |                  | 1                                                           |                      |
| 2501 Dogwood Cr SE | -                 |                  | 1                                                           |                      |
| 2505 Dogwood Cr SE | ~                 |                  | 1                                                           |                      |
| 2509 Dogwood Cr SE |                   | 1                |                                                             | 1                    |
| 2513 Dogwood Cr SE | ~                 |                  | 1                                                           |                      |
| 2515 Dogwood Cr SE |                   | 1                | 1                                                           |                      |
| 2521 Dogwood Cr SE | ~                 |                  | 1                                                           |                      |
| 2529 Dogwood Cr SE | 1                 |                  | 1                                                           |                      |
| 2533 Dogwood Cr SE |                   | 1                | 1                                                           |                      |
| 2537 Dogwood Cr SE |                   | 1                | 1                                                           |                      |
|                    |                   |                  |                                                             |                      |

# Neighbourhood Census for Redevelopment at 2525 Dogwood Crescent SE (Feb.2017)

| Address         | Resident<br>Owner | Renting<br>Owner |        |    | redesignation<br>semi-detached<br>UNDECIDED | Unable to<br>Contact |
|-----------------|-------------------|------------------|--------|----|---------------------------------------------|----------------------|
| 2455 28 St SE   | ~                 |                  | ✓<br>✓ | NO | UNDECIDED                                   |                      |
| 2824 26 Ave. SE |                   | 1                | 1      |    |                                             |                      |
| 2818 26 Ave. SE |                   | 1                |        |    |                                             | 1                    |
| 2814 26 Ave. SE | 1                 |                  | 1      |    |                                             |                      |
|                 |                   |                  |        |    |                                             |                      |
| TOTALS          | 16                | 8                | 19     | 0  | 1                                           | 4                    |