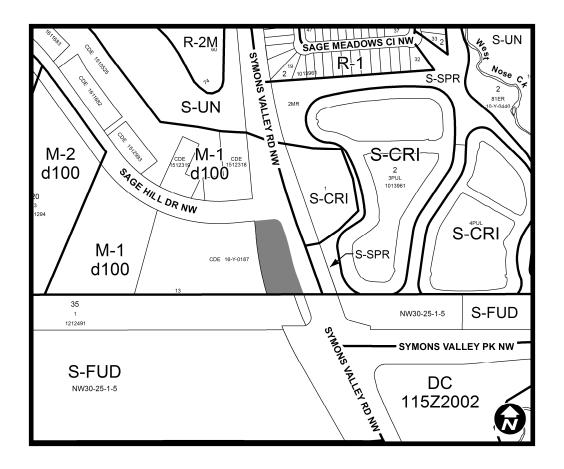

# NOW, THEREFORE, THE COUNCIL OF THE CITY OF CALGARY ENACTS AS

1. The Land Use Bylaw, being Bylaw 1P2007 of the City of Calgary, is hereby amended by deleting that portion of the Land Use District Map shown as shaded on Schedule "A" to this Bylaw and substituting therefor that portion of the Land Use District Map shown as shaded on Schedule "B" to this Bylaw, including any land use designation, or specific land uses and development guidelines contained in the said Schedule "B".

### SCHEDULE A