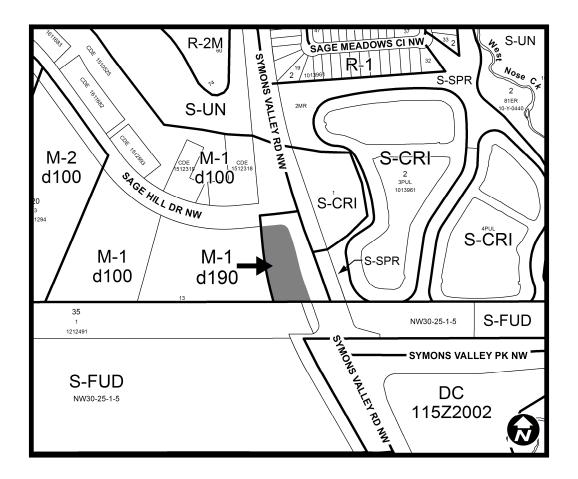

# NOW, THEREFORE, THE COUNCIL OF THE CITY OF CALGARY ENACTS AS

1. The Land Use Bylaw, being Bylaw 1P2007 of the City of Calgary, is hereby amended by deleting that portion of the Land Use District Map shown as shaded on Schedule "A" to this Bylaw and substituting therefor that portion of the Land Use District Map shown as shaded on Schedule "B" to this Bylaw, including any land use designation, or specific land uses and development guidelines contained in the said Schedule "B".

### SCHEDULE B