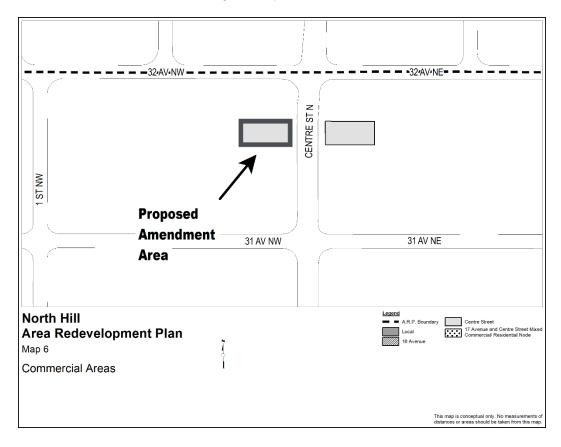

### **BYLAW NUMBER 24P2020**

(b) Amend Map 6 entitled 'Commercial Areas', by changing 0.05 hectares ± (0.12 acres ±) located at 3217 Centre Street NW (Plan 2617AG, Block 64, Lots 7 and 8) to 'Centre Street', as generally illustrated in the sketch below: