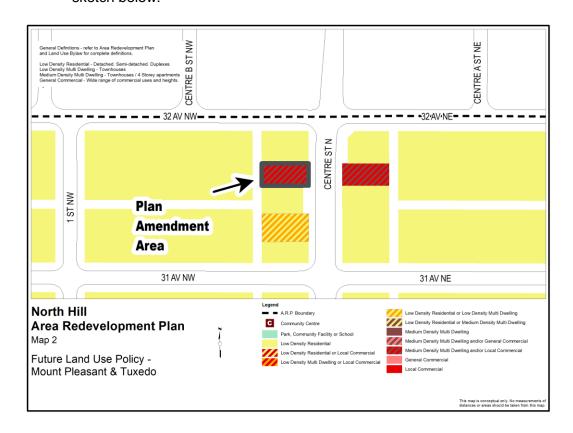

# NOW, THEREFORE, THE COUNCIL OF THE CITY OF CALGARY ENACTS AS FOLLOWS:

- 1. The North Hill Area Redevelopment Plan attached to and forming part of Bylaw 7P99, as amended, is hereby further amended as follows:
  - (a) Amend Map 2 entitled 'Future Land Use Policy Mount Pleasant & Tuxedo', by changing 0.05 hectares ± (0.12 acres ±) located at 3217 Centre Street NW (Plan 2617AG, Block 64, Lots 7 and 8) from 'Low Density Residential' to 'Medium Density Multi Dwelling and/or Local Commercial' as generally illustrated in the sketch below: