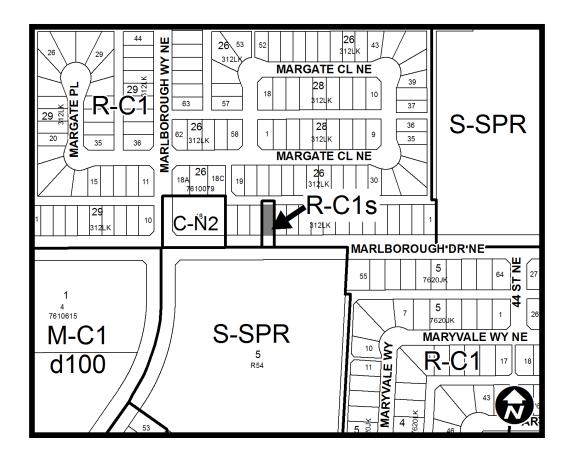

# NOW, THEREFORE, THE COUNCIL OF THE CITY OF CALGARY ENACTS AS FOLLOWS:

1. The Land Use Bylaw, being Bylaw 1P2007 of the City of Calgary, is hereby amended by deleting that portion of the Land Use District Map shown as shaded on Schedule "A" to this Bylaw and substituting therefor that portion of the Land Use District Map shown as shaded on Schedule "B" to this Bylaw, including any land use designation, or specific land uses and development guidelines contained in the said Schedule "B".

### SCHEDULE B