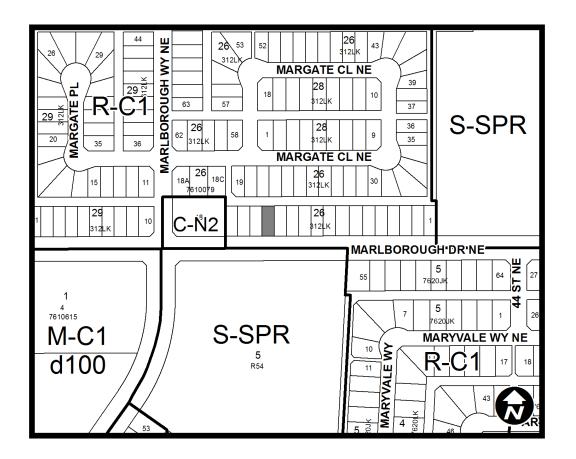

# NOW, THEREFORE, THE COUNCIL OF THE CITY OF CALGARY ENACTS AS FOLLOWS:

1. The Land Use Bylaw, being Bylaw 1P2007 of the City of Calgary, is hereby amended by deleting that portion of the Land Use District Map shown as shaded on Schedule "A" to this Bylaw and substituting therefor that portion of the Land Use District Map shown as shaded on Schedule "B" to this Bylaw, including any land use designation, or specific land uses and development guidelines contained in the said Schedule "B".

### SCHEDULE A

PROPOSED