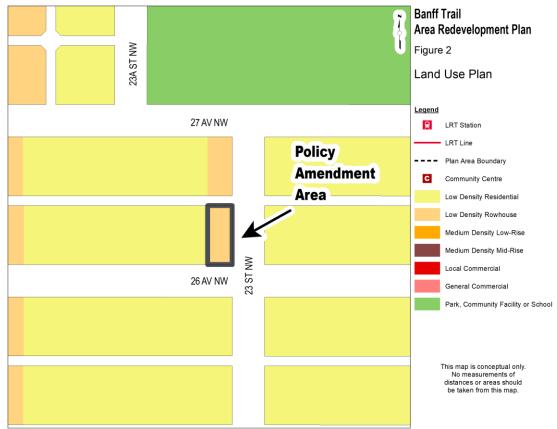

# NOW, THEREFORE, THE COUNCIL OF THE CITY OF CALGARY ENACTS AS FOLLOWS:

- 1. The Banff Trail Area Redevelopment Plan attached to and forming part of Bylaw 7P86, as amended, is hereby further amended as follows:
  - (a) Amend Figure 2 entitled 'Land Use Plan', by changing 0.06 hectares ± (0.14 acres ±) located at 2703 23 Street NW (Plan 3690AR, Block 4, Lots 39 and 40) from 'Low Density Residential' to 'Low Density Rowhouse' as generally illustrated in the sketch below:

# **PROPOSED**