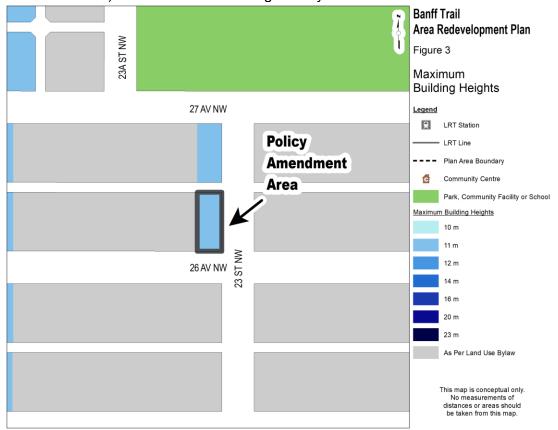

### **BYLAW NUMBER 19P2020**

(b) Amend Figure 3 entitled 'Maximum Building Heights', by changing 0.06 hectares ± (0.14 acres ±) located at 2703 – 23 Street NW (Plan 3690AR, Block 4, Lots 39 and 40) from '10m' to '11m' as generally illustrated in the sketch below: