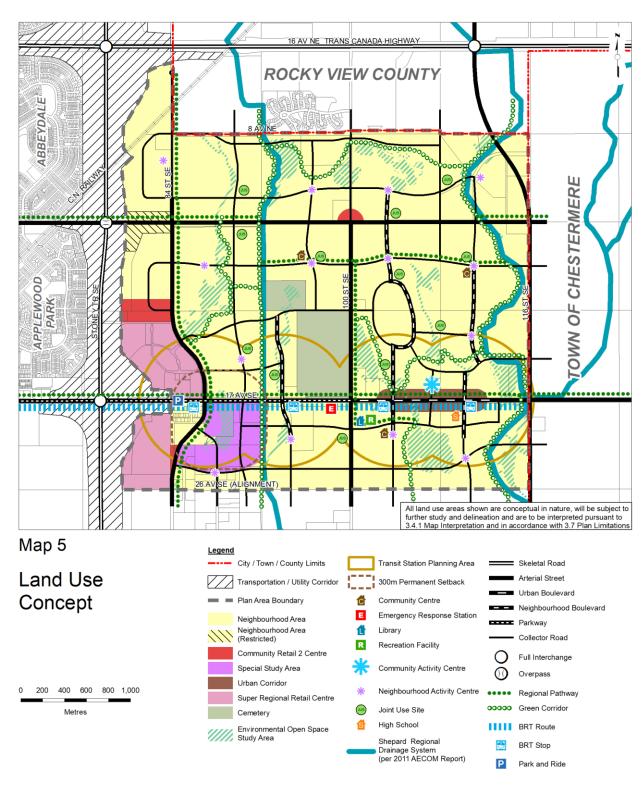

#### **Proposed Amendments to the Belvedere Area Structure Plan**

- 1. The Belvedere Area Structure Plan attached to and forming part of Bylaw 2P2013, as amended, is hereby further amended as follows:
  - (a) Delete the existing Map 5 entitled 'Land Use Concept' and replace with the revised Map 5 entitled 'Land Use Concept', attached as Schedule A.
  - (b) Delete the existing Map 6 entitled 'Community and Neighbourhood Concept' and replace with the revised Map 6 entitled 'Community and Neighbourhood Concept', attached as Schedule B.

# SCHEDULE A

This map is conceptual only. No measurements of distances or areas should be taken from this map.