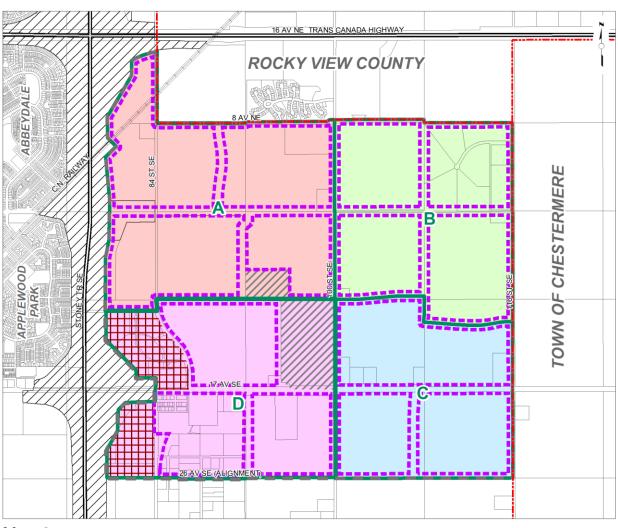

#### **Proposed Amendments to the Belvedere Area Structure Plan**

- 1. The Belvedere Area Structure Plan attached to and forming part of Bylaw 2P2013, as amended, is hereby further amended as follows:
  - (a) Delete the existing Map 5 entitled 'Land Use Concept' and replace with the revised Map 5 entitled 'Land Use Concept', attached as Schedule A.
  - (b) Delete the existing Map 6 entitled 'Community and Neighbourhood Concept' and replace with the revised Map 6 entitled 'Community and Neighbourhood Concept', attached as Schedule B.

## **SCHEDULE B**

Map 6

Community and Neighbourhood Concept

Approved: 2P2013 Amended:

This map is conceptual only. No measurements of distances or areas should be taken from this map.