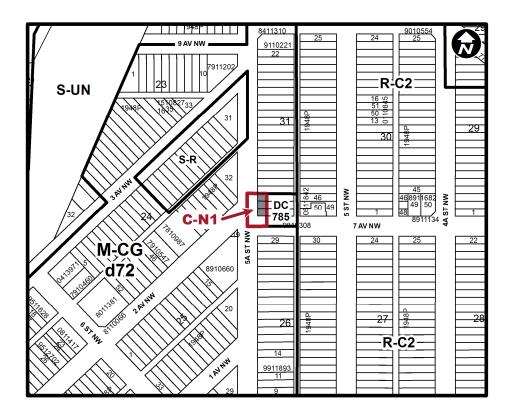

## NOW, THEREFORE, THE COUNCIL OF THE CITY OF CALGARY ENACTS AS FOLLOWS:

1. The Land Use Bylaw, being Bylaw 1P2007 of the City of Calgary, is hereby amended by deleting that portion of the Land Use District Map shown as shaded on Schedule "A" to this Bylaw and substituting therefor that portion of the Land Use District Map shown as shaded on Schedule "B" to this Bylaw, including any land use designation, or specific land uses and development guidelines contained in the said Schedule "B".

# SCHEDULE B