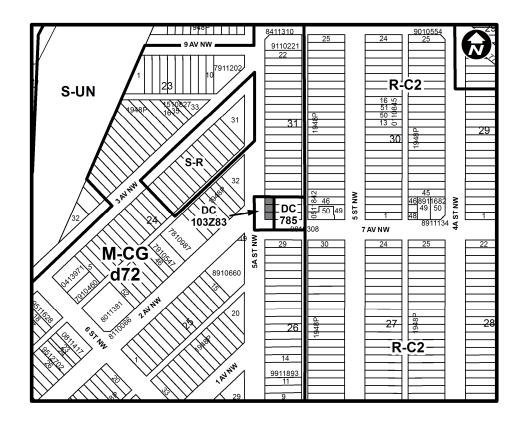

## NOW, THEREFORE, THE COUNCIL OF THE CITY OF CALGARY ENACTS AS FOLLOWS:

1. The Land Use Bylaw, being Bylaw 1P2007 of the City of Calgary, is hereby amended by deleting that portion of the Land Use District Map shown as shaded on Schedule "A" to this Bylaw and substituting therefor that portion of the Land Use District Map shown as shaded on Schedule "B" to this Bylaw, including any land use designation, or specific land uses and development guidelines contained in the said Schedule "B".

### AMENDMENT LOC2017-0007 BYLAW NUMBER 263D2017