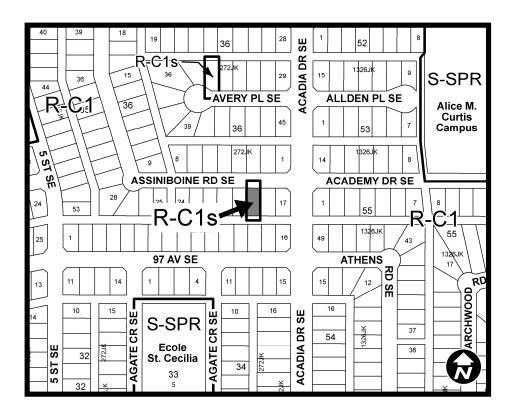

### SCHEDULE B

# NOW, THEREFORE, THE COUNCIL OF THE CITY OF CALGARY ENACTS AS

1. The Land Use Bylaw, being Bylaw 1P2007 of the City of Calgary, is hereby amended by deleting that portion of the Land Use District Map shown as shaded on Schedule "A" to this Bylaw and substituting therefor that portion of the Land Use District Map shown as shaded on Schedule "B" to this Bylaw, including any land use designation, or specific land uses and development guidelines contained in the said Schedule "B".