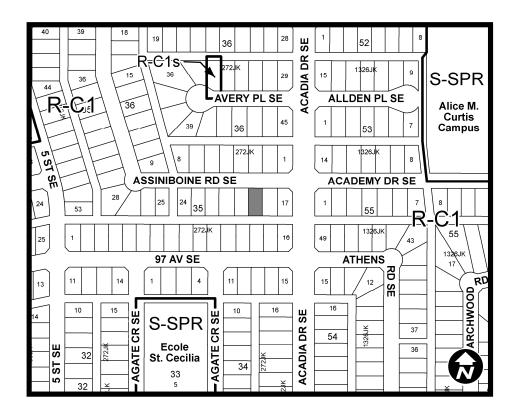

SCHEDULE A

# NOW, THEREFORE, THE COUNCIL OF THE CITY OF CALGARY ENACTS AS

1. The Land Use Bylaw, being Bylaw 1P2007 of the City of Calgary, is hereby amended by deleting that portion of the Land Use District Map shown as shaded on Schedule "A" to this Bylaw and substituting therefor that portion of the Land Use District Map shown as shaded on Schedule "B" to this Bylaw, including any land use designation, or specific land uses and development guidelines contained in the said Schedule "B".