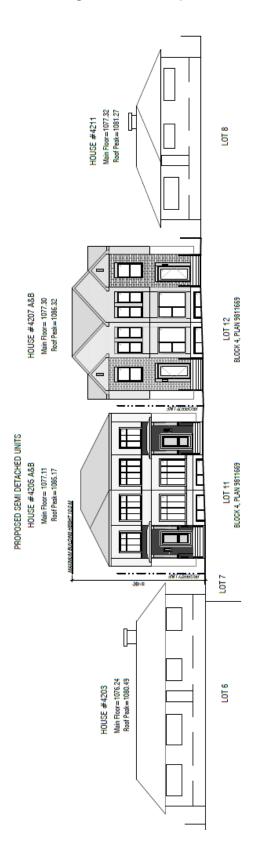

## Development Permit (DP2019-2463/DP2019-2464) Summary

Two development permit applications (DP2019-2463 and DP2019-2464) were submitted by Contemporary Projects on 2019 May 16. Each development permit application proposes a semi-detached dwelling with detached garage. The following excerpts (Figure 1 & 2) from the development permit submissions provide an overview of the proposals and are included for information purposes only.

## Development Permit (DP2019-2463/DP2019-2464) Summary

Figure 1: Streetscape