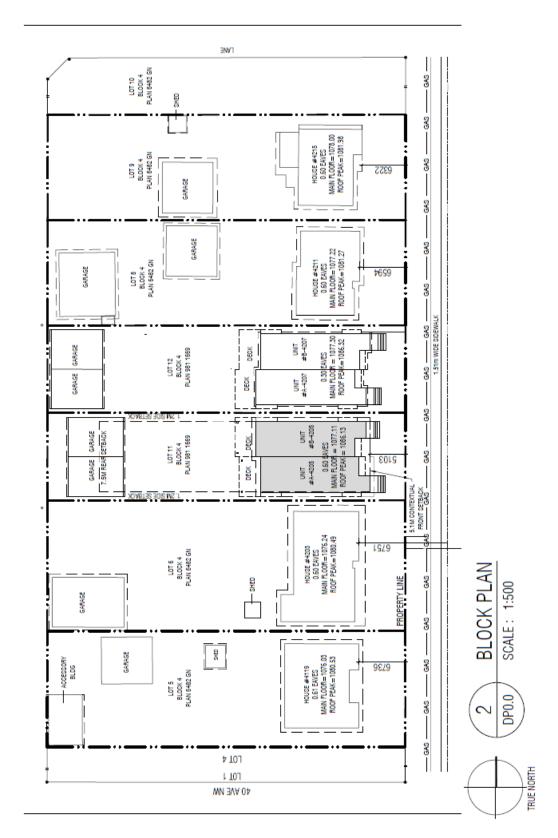

## Development Permit (DP2019-2463/DP2019-2464) Summary

Two development permit applications (DP2019-2463 and DP2019-2464) were submitted by Contemporary Projects on 2019 May 16. Each development permit application proposes a semi-detached dwelling with detached garage. The following excerpts (Figure 1 & 2) from the development permit submissions provide an overview of the proposals and are included for information purposes only.

## Development Permit (DP2019-2463/DP2019-2464) Summary

Figure 2: Block Plan