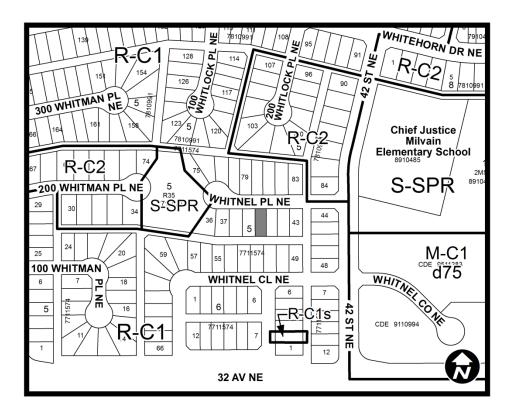

## NOW, THEREFORE, THE COUNCIL OF THE CITY OF CALGARY ENACTS AS FOLLOWS:

1. The Land Use Bylaw, being Bylaw 1P2007 of the City of Calgary, is hereby amended by deleting that portion of the Land Use District Map shown as shaded on Schedule "A" to this Bylaw and substituting therefor that portion of the Land Use District Map shown as shaded on Schedule "B" to this Bylaw, including any land use designation, or specific land uses and development guidelines contained in the said Schedule "B".

## SCHEDULE A

SCHEDULE B