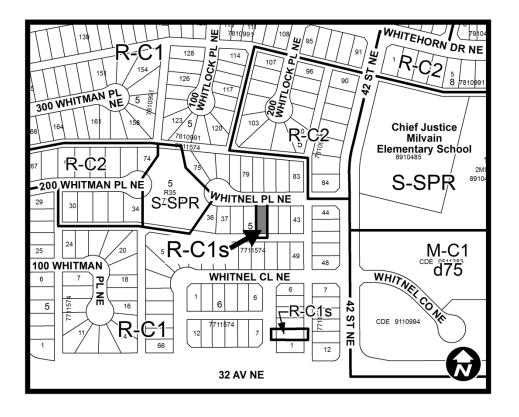

## NOW, THEREFORE, THE COUNCIL OF THE CITY OF CALGARY ENACTS AS FOLLOWS:

1. The Land Use Bylaw, being Bylaw 1P2007 of the City of Calgary, is hereby amended by deleting that portion of the Land Use District Map shown as shaded on Schedule "A" to this Bylaw and substituting therefor that portion of the Land Use District Map shown as shaded on Schedule "B" to this Bylaw, including any land use designation, or specific land uses and development guidelines contained in the said Schedule "B".

## SCHEDULE A

SCHEDULE B