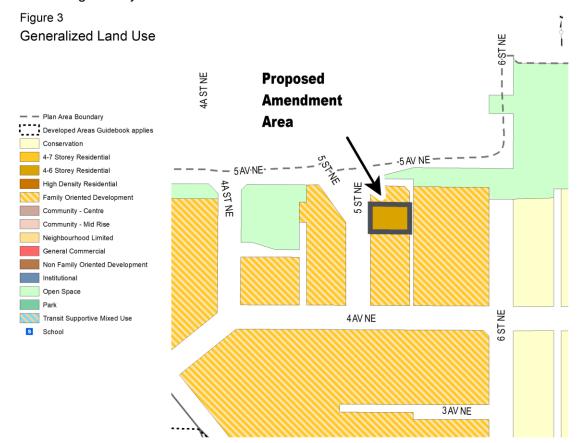

## NOW, THEREFORE, THE COUNCIL OF THE CITY OF CALGARY ENACTS AS FOLLOWS:

- 1. The Bridgeland-Riverside Area Redevelopment Plan attached to and forming part of Bylaw 11P80, as amended, is hereby further amended as follows:
  - (a) Amend a portion of Figure 3 entitled 'Generalized Future Land Use' by changing 0.07 hectares ± (0.17 acres ±) located at 520 5 Street NE (Condominium Plan 1511130) from 'Family Oriented Development' to '4-6 Storey Residential', as generally illustrated in the sketch below: