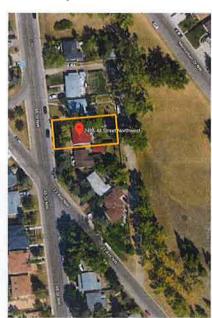

### 2416 48 Street NW

Mid-block R-CG (currently R-C1)

#### Location Criteria for Multi-Residential Infilis

- Within 400 metres of a transit stop
- On bus route 422 with a future stop on the same block
- Within 600 metres of an existing or planned primary transit stop
- On Route 422, 400m from Route 408 & Market Mall Primary Transit Hub
- Adjacent to or across from open space, park or community amenity
- Located adjacent to Montalban Park
- Along or in close proximity to existing or planned corridor or activity centre
- Located within 400m of Market Mall (defined as a Major Activity Centre of the Primary Transit Network)
- **Direct Access to lane**
- Yes and across the lane is the Montalban Park
- On a collector or higher standard roadway 48 Street is a collector road

- Corner Lot
- Adjacent to existing or planned multi-unit development

CITY OF CALGARY

# **2416 48 Street NW**

**Block Context** 

Secondary Suite Secondary Sulte

Investment / **Rental Property** 

Investment / **Rental Property** 

Note that all properties have curb cuts / front driveways.