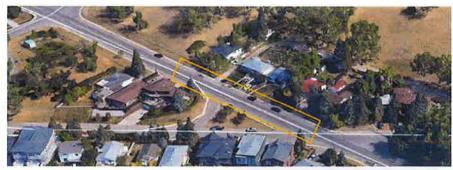

long or in close proximity to existing or planned corridor or activity centre
- Located within 400m of Market Mall (defined as a Major Activity Centre of the Primary Transit Network)
- **Direct Access to lane**
- Yes and across the lane is the Montalban Park
- On a collector or higher standard roadway 48 Street is a collector road

- Corner Lot
- Adjacent to existing or planned multi-unit development

CITY OF CALGARY

### RECEIVED

IN COUNCIL CHAMBER

DEC 16 2019

CITY CLERK'S DEPARTMENT

Slide 2

LOC 2019-0118

R-C1 to R-CG Rezoning

# **2416 48 Street NW**

**Block Context** 



Secondary Suite Secondary Sulte

Investment / **Rental Property** 

Investment / **Rental Property** 

Note that all properties have curb cuts / front driveways.

### **2416 48 Street NW**

Parking Availability





Slide 7

## 2416 48 Street NW

Thank you!



Sample 4 unit build-out under R-CG midblock rezoning