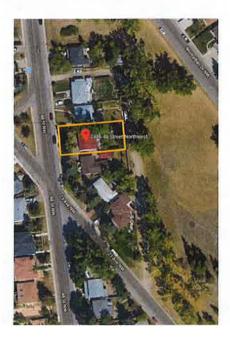

### 2416 48 Street NW

Mid-block R-CG (currently R-C1)

#### Location Criteria for Multi-Residential Infilis

- Within 400 metres of a transit stop
- On bus route 422 with a future stop on the same block
- Within 600 metres of an existing or planned primary transit stop
- On Route 422, 400m from Route 408 & Market Mall Primary Transit Hub
- Adjacent to or across from open space, park or community amenity
- Located adjacent to Montalban Park
- Along or in close proximity to existing or planned corridor or activity centre
- Located within 400m of Market Mall (defined as a Major Activity Centre of the Primary Transit Network)
- **Direct Access to lane**
- Yes and across the lane is the Montalban Park
- On a collector or higher standard roadway 48 Street is a collector road

- Corner Lot
- Adjacent to existing or planned multi-unit development

CITY OF CALGARY