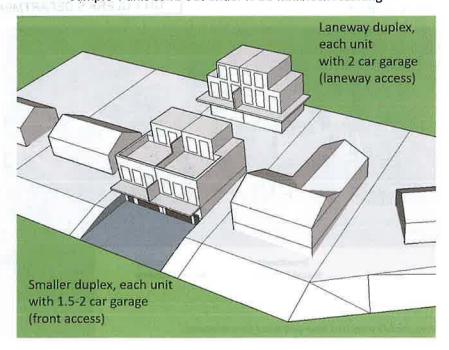

## 2416 48 Street NW

Thank you!

Sample 4 unit build-out under R-CG midblock rezoning