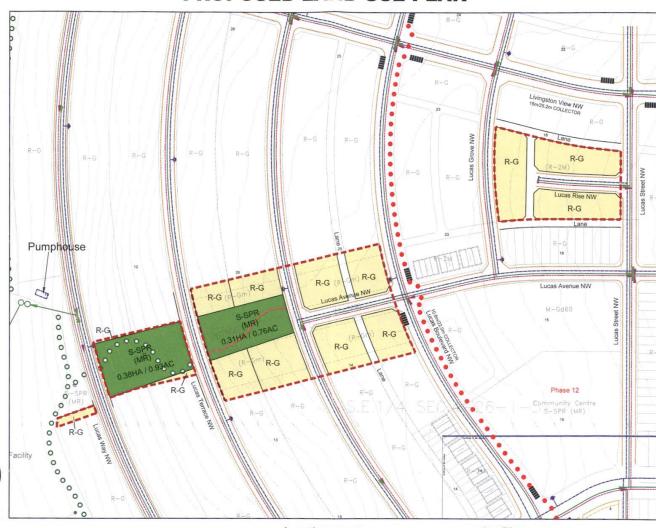

## **PROPOSED LAND USE PLAN**

| Legend |                       |
|--------|-----------------------|
|        | Outline Plan Boundary |
|        | S-SPR (MR)            |
|        | R-G                   |
|        | R-Gm                  |
|        | R-2M                  |

| Approved Outline Plan |       |       | Proposed Outline Plan |      |      |
|-----------------------|-------|-------|-----------------------|------|------|
| Land Use              | ha    | acs   | Land Use              | ha   | acs  |
| R-G                   | 0.003 | 0.007 | R-G                   | 1.83 | 4.52 |
| R-Gm                  | 0.99  | 2.44  | R-Gm                  |      | n/a  |
| R-2M                  | 0.80  | 1.98  | R-2M                  |      | n/a  |
| S-SPR                 | 0.68  | 1.69  | S-SPR                 | 0.68 | 1.69 |
| Roads & Lanes         | 0.58  | 1.44  | Roads & Lanes         | 0.55 | 1.35 |
| Total                 | 3.06  | 7.56  | Total                 | 3.06 | 7.56 |