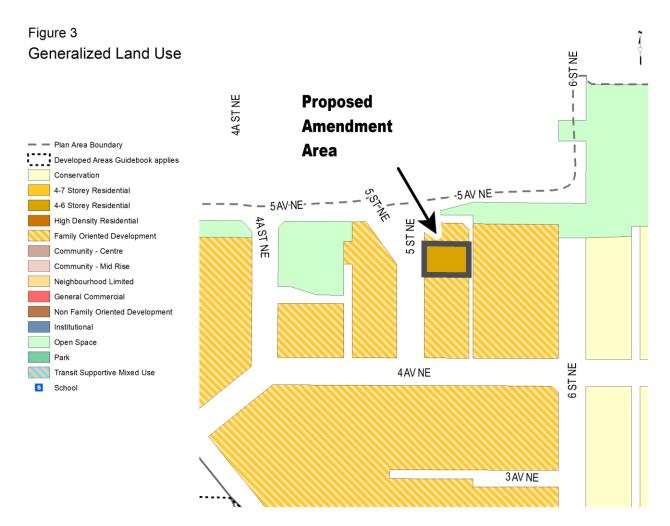

## Proposed Amendments to the Bridgeland-Riverside Area Redevelopment Plan

- 1. The Bridgeland-Riverside Area Redevelopment Plan, being Bylaw 11P80, as amended, is hereby further amended as follows:
  - (a) Amend a portion of Figure 3 entitled 'Generalized Future Land Use' by changing 0.07 hectares ± (0.17 acres ±) located at 520 5 Street NE (Condominium Plan 1511130) from 'Family Oriented Development' to '4-6 Storey Residential', as generally illustrated in the sketch below: