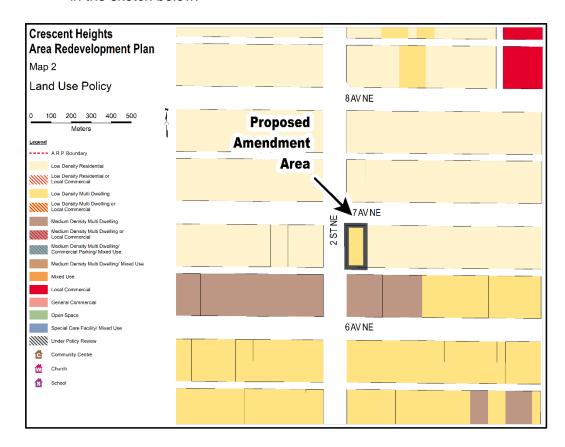

## NOW, THEREFORE, THE COUNCIL OF THE CITY OF CALGARY ENACTS AS FOLLOWS:

- 1. The Crescent Heights Area Redevelopment Plan attached to and forming part of Bylaw 17P96, as amended, is hereby further amended as follows:
  - (a) Amend Map 2 entitled 'Land Use Policy' by changing 0.06 hectares ± (0.14 acres ±) located at 301 7 Avenue NE (Plan 1332N, Block 10, Lots 33 and 34) from 'Low Density Residential' to 'Low Density Multi Dwelling', as generally illustrated in the sketch below: